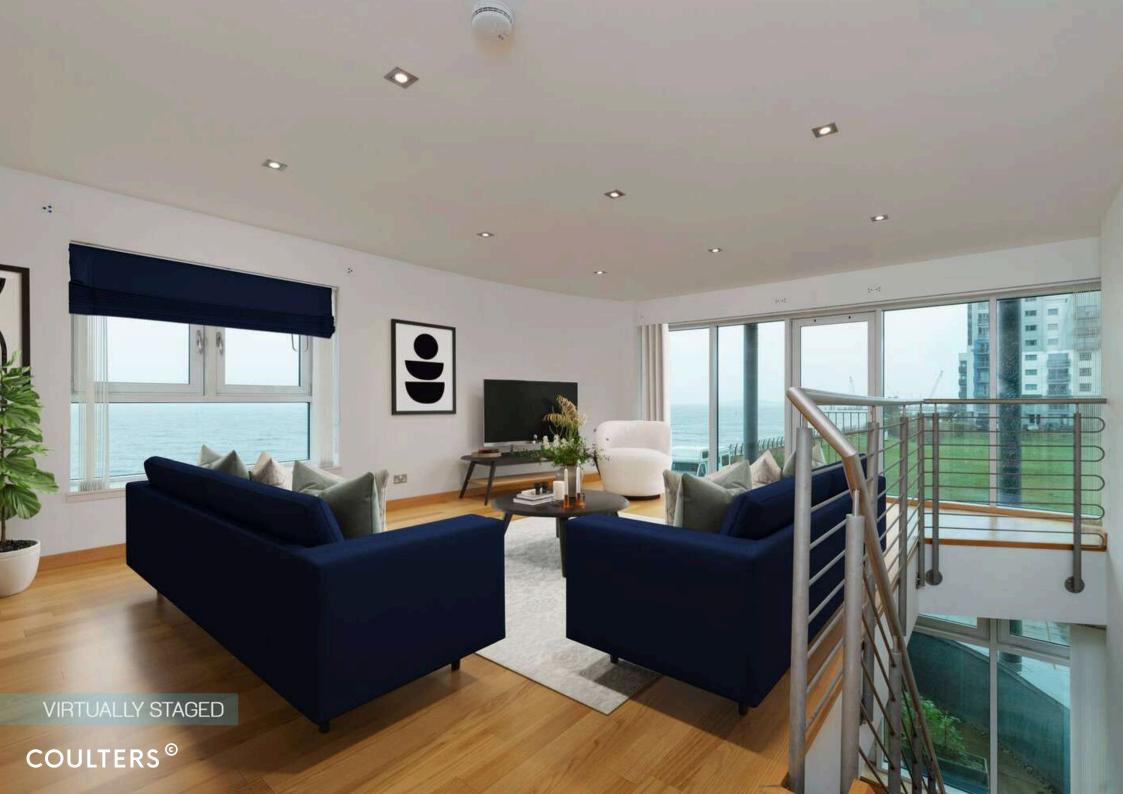

On the first floor is a second, extremely impressive, substantial drawing room with yet more engaging sea views and two further large double bedrooms, also both with separate modern Jack & Jill style bathroom/shower rooms and fitted wardrobes. There is an additional entrance/exit to the communal stair at this level.

## **NOTES**

Please note that some of the images of empty rooms have been virtually staged to indicate how they could be used.