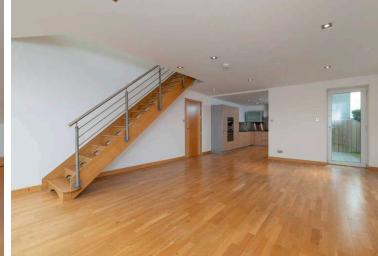

Excellent local amenities nearby.

The front door opens onto a spacious entrance hall with plenty of storage cupboards, leading to a stunning open plan living room / dining room / kitchen with triple aspect windows providing gorgeous waterfront views. Beautiful, engineered wood flooring has been laid throughout, bouncing natural light throughout the room.

## MORE INFORMATION

A generous double bedroom on the ground floor benefits from fitted wardrobes and an en-suite Jack & Jill style bathroom which can also be accessed from the hall. A striking wood staircase leads to the upper floor.