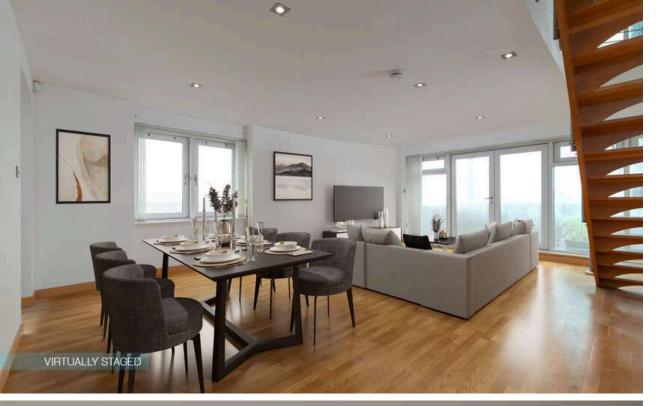

Excellent local amenities nearby.

The front door opens onto a spacious entrance hall with plenty of storage cupboards, leading to a stunning open plan living room / dining room / kitchen with triple aspect windows providing gorgeous waterfront views. Beautiful, engineered wood flooring has been laid throughout, bouncing natural light throughout the room.

The well-equipped wall and base mounted cabinetry and worksurfaces create a sleek, stylish, practical kitchen area. The integrated appliances comprise; gas hob, electric oven, fridge/freezer and dishwasher. Patio doors provide direct access to both the private patio area and a curved balcony from which the spectacular sea views can be further enjoyed.

## **NOTES**

Please note that some of the images of empty rooms have been virtually staged to indicate how they could be used.