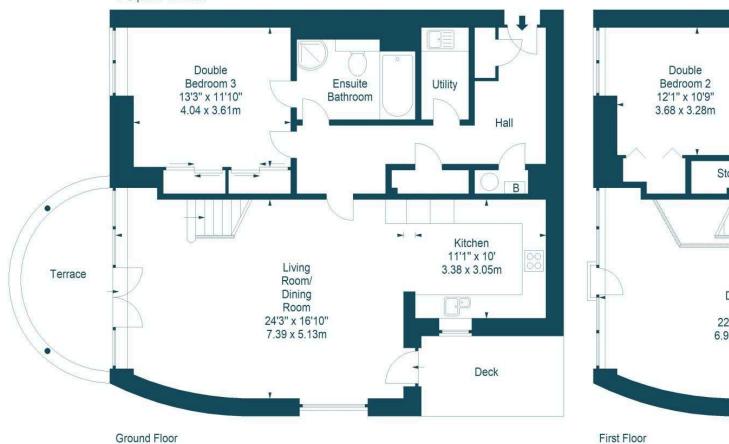

Excellent local amenities nearby.

The front door opens onto a spacious entrance hall with plenty of storage cupboards, leading to a stunning open plan living room / dining room / kitchen with triple aspect windows providing gorgeous waterfront views. Beautiful, engineered wood flooring has been laid throughout, bouncing natural light throughout the room.

The well-equipped wall and base mounted cabinetry and worksurfaces create a sleek, stylish, practical kitchen area. The integrated appliances comprise; gas hob, electric oven, fridge/freezer and dishwasher. Patio doors provide direct access to both the private patio area and a curved balcony from which the spectacular sea views can be further enjoyed.

## MORE INFORMATION

A generous double bedroom on the ground floor benefits from fitted wardrobes and an en-suite Jack & Jill style bathroom which can also be accessed from the hall. A striking wood staircase leads to the upper floor.

#### Western Harbour Breakwater, Edinburgh, Midlothian, EH6 6PA

Approx. Gross Internal Area 2047 Sq Ft - 190.17 Sq M For identification only. Not to scale. © SquareFoot 2024