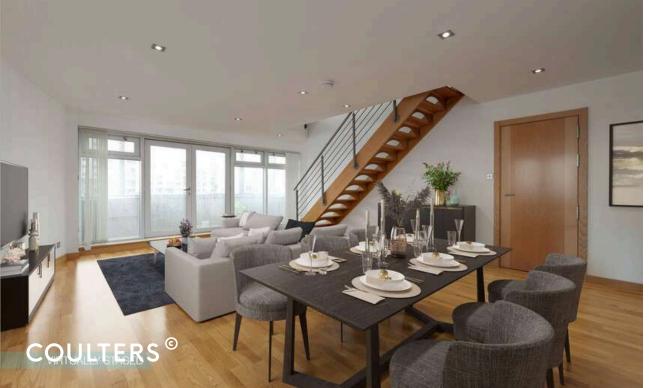

Excellent local amenities nearby.

The front door opens onto a spacious entrance hall with plenty of storage cupboards, leading to a stunning open plan living room / dining room / kitchen with triple aspect windows providing gorgeous waterfront views. Beautiful, engineered wood flooring has been laid throughout, bouncing natural light throughout the room.

The well-equipped wall and base mounted cabinetry and worksurfaces create a sleek, stylish, practical kitchen area. The integrated appliances comprise; gas hob, electric oven, fridge/freezer and dishwasher. Patio doors provide direct access to both the private patio area and a curved balcony from which the spectacular sea views can be further enjoyed.

## **NOTES**

Please note that some of the images of empty rooms have been virtually staged to indicate how they could be used.