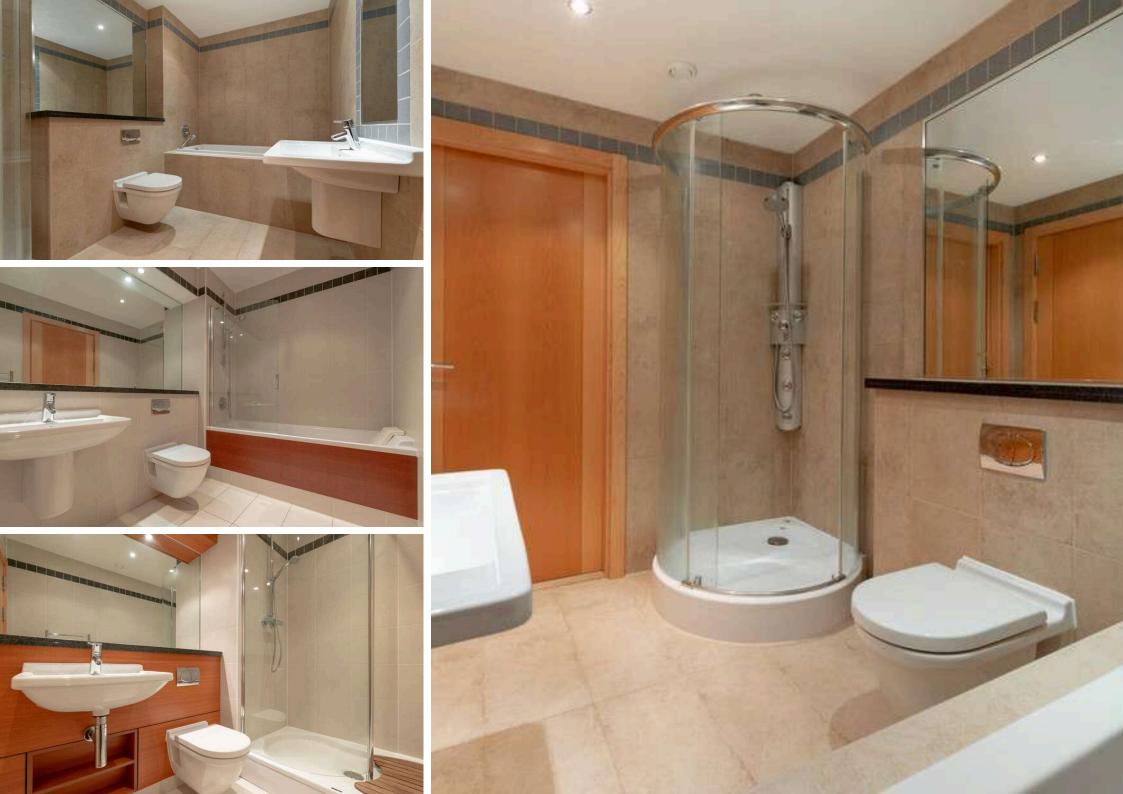

## MORE INFORMATION

A generous double bedroom on the ground floor benefits from fitted wardrobes and an en-suite Jack & Jill style bathroom which can also be accessed from the hall. A striking wood staircase leads to the upper floor.

On the first floor is a second, extremely impressive, substantial drawing room with yet more engaging sea views and two further large double bedrooms, also both with separate modern Jack & Jill style bathroom/shower rooms and fitted wardrobes. There is an additional entrance/exit to the communal stair at this level.