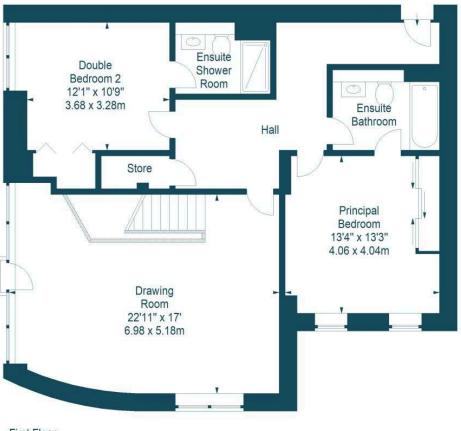

On the first floor is a second, extremely impressive, substantial drawing room with yet more engaging sea views and two further large double bedrooms, also both with separate modern Jack & Jill style bathroom/shower rooms and fitted wardrobes. There is an additional entrance/exit to the communal stair at this level.

#### Western Harbour Breakwater, Edinburgh, Midlothian, EH6 6PA

Approx. Gross Internal Area 2047 Sq Ft - 190.17 Sq M For identification only. Not to scale. © SquareFoot 2024