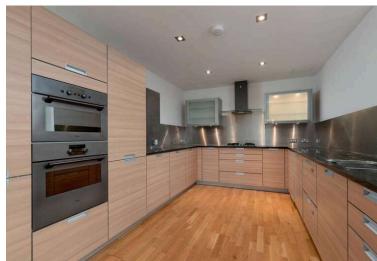

The well-equipped wall and base mounted cabinetry and worksurfaces create a sleek, stylish, practical kitchen area. The integrated appliances comprise; gas hob, electric oven, fridge/freezer and dishwasher. Patio doors provide direct access to both the private patio area and a curved balcony from which the spectacular sea views can be further enjoyed.