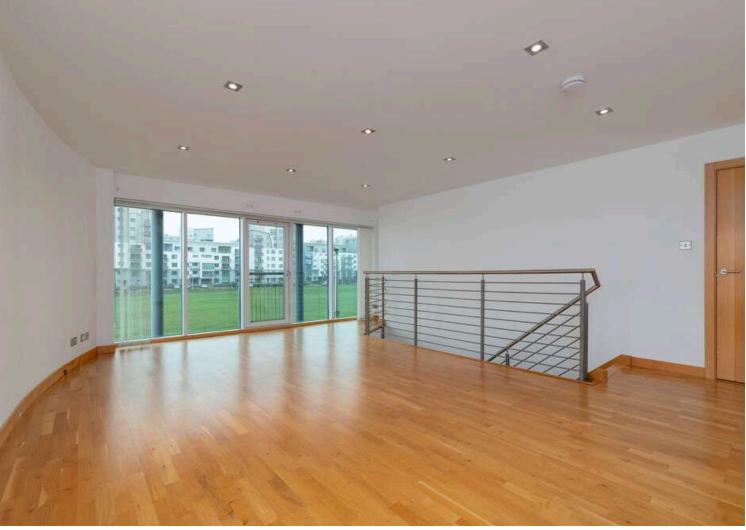

On the first floor is a second, extremely impressive, substantial drawing room with yet more engaging sea views and two further large double bedrooms, also both with separate modern Jack & Jill style bathroom/shower rooms and fitted wardrobes. There is an additional entrance/exit to the communal stair at this level.

## **NOTES**

Please note that some of the images of empty rooms have been virtually staged to indicate how they could be used.