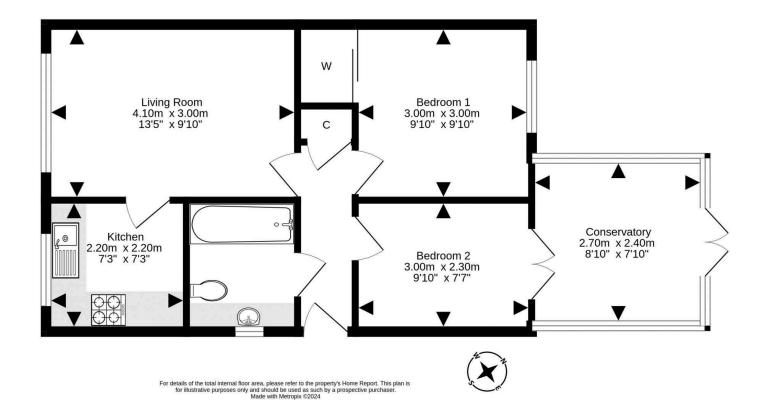

- Reception hallway with cupboard housing the meters, hatch to partially floored attic accessed by a fixed ladder.
- Front facing bright and spacious living room.
- Fitted kitchen equipped with wall and base units, all white goods to be included.
- Rear facing double bedroom with built in wardrobe storage.
- · Further bedroom with direct access to the

conservatory.

- Sunny conservatory with direct access to the rear garden.
- Gas central heating, boiler replaced in 2023.
- Double glazing throughout.
- Fully enclosed impressive rear garden with a decking area and three garden sheds, two of which have power.
- Driveway and private gardens to the front.