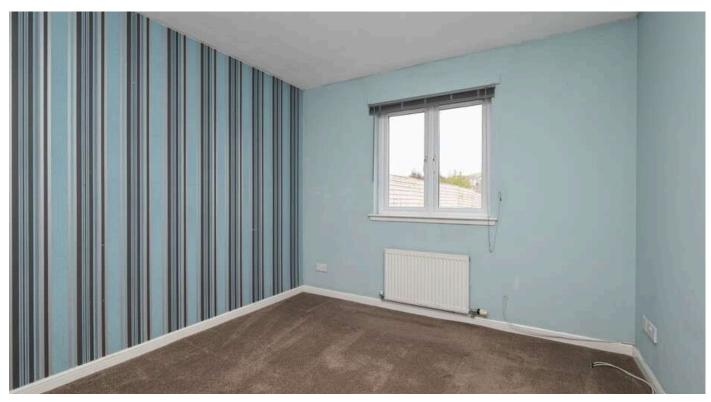

- Reception hallway with cupboard housing the meters, hatch to partially floored attic accessed by a fixed ladder.
- Front facing bright and spacious living room.
- Fitted kitchen equipped with wall and base units, all white goods to be included.
- Rear facing double bedroom with built in wardrobe storage.
- · Further bedroom with direct access to the