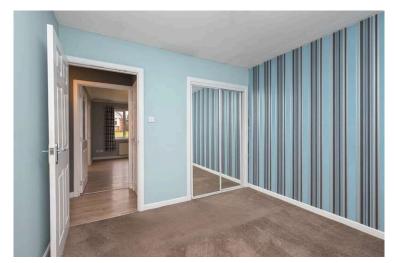

- Reception hallway with cupboard housing the meters, hatch to partially floored attic accessed by a fixed ladder.
- Front facing bright and spacious living room.
- Fitted kitchen equipped with wall and base units, all white goods to be included.
- Rear facing double bedroom with built in wardrobe storage.
- · Further bedroom with direct access to the