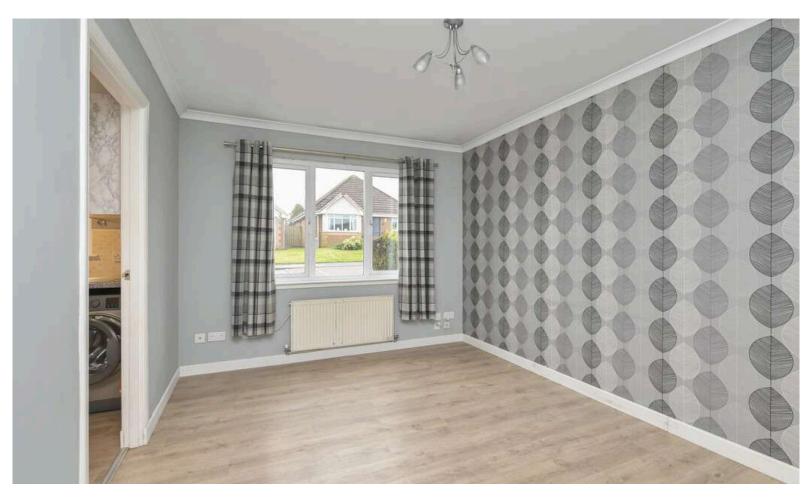

- Reception hallway with cupboard housing the meters, hatch to partially floored attic accessed by a fixed ladder.
- Front facing bright and spacious living room.
- Fitted kitchen equipped with wall and base units, all white goods to be included.
- Rear facing double bedroom with built in wardrobe storage.
- · Further bedroom with direct access to the