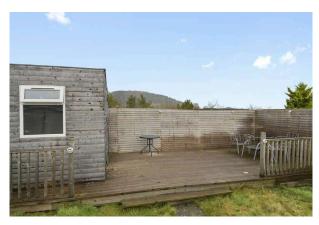

conservatory.

- Sunny conservatory with direct access to the rear garden.
- Gas central heating, boiler replaced in 2023.
- Double glazing throughout.
- Fully enclosed impressive rear garden with a decking area and three garden sheds, two of which have power.
- Driveway and private gardens to the front.