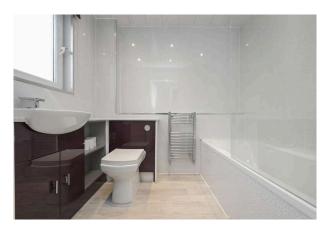

- Reception hallway with cupboard housing the meters, hatch to partially floored attic accessed by a fixed ladder.
- Front facing bright and spacious living room.
- Fitted kitchen equipped with wall and base units, all white goods to be included.
- Rear facing double bedroom with built in wardrobe storage.
- · Further bedroom with direct access to the