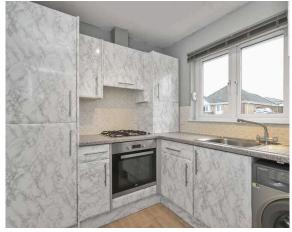

- Reception hallway with cupboard housing the meters, hatch to partially floored attic accessed by a fixed ladder.
- Front facing bright and spacious living room.
- Fitted kitchen equipped with wall and base units, all white goods to be included.
- Rear facing double bedroom with built in wardrobe storage.
- · Further bedroom with direct access to the