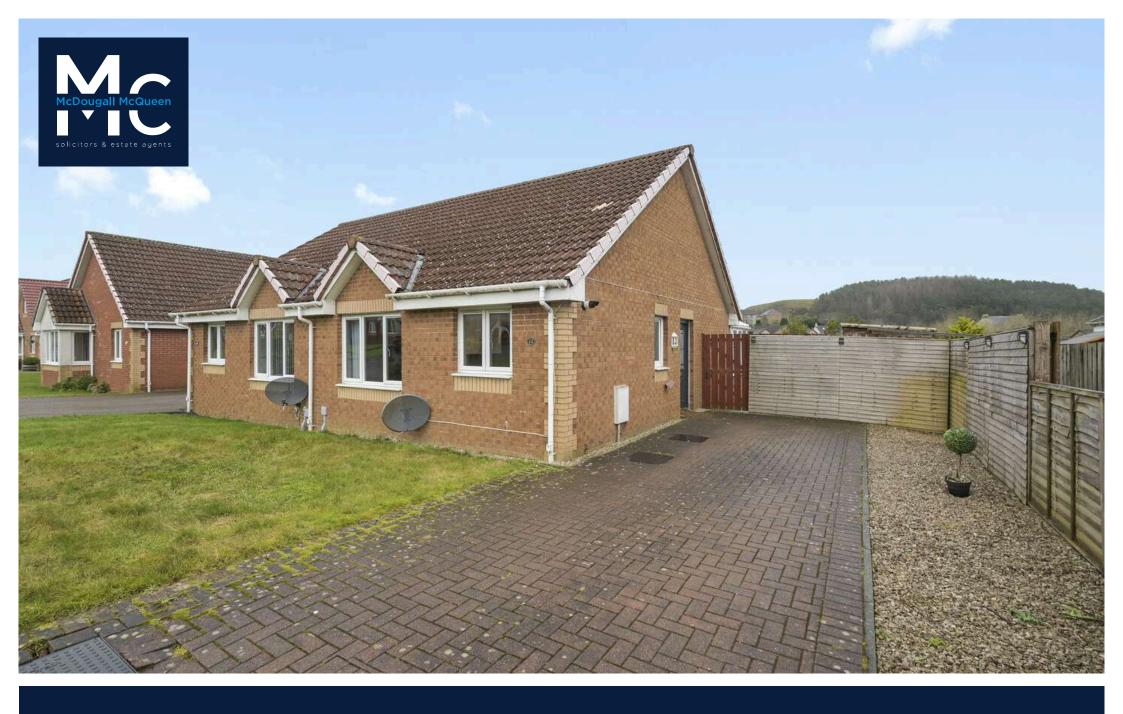

Rarely available this charming two bedroom bungalow is offered to the market boasting an impressive, large rear garden with decking area and a conservatory along with a driveway for up to three cars. The property is ideally located in the tranquil and quiet village of Blackridge close to many local amenities and transport links. The property is presented to the market in good order throughout, we would recommend an early viewing

- Reception hallway with cupboard housing the meters, hatch to partially floored attic accessed by a fixed ladder.
- Front facing bright and spacious living room.
- Fitted kitchen equipped with wall and base units, all white goods to be included.
- Rear facing double bedroom with built in wardrobe storage.
- · Further bedroom with direct access to the

conservatory.

- Sunny conservatory with direct access to the rear garden.
- Gas central heating, boiler replaced in 2023.
- Double glazing throughout.
- Fully enclosed impressive rear garden with a decking area and three garden sheds, two of which have power.
- Driveway and private gardens to the front.