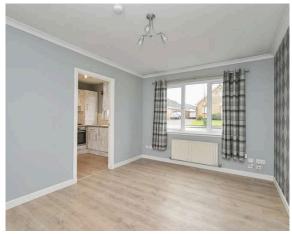

- Reception hallway with cupboard housing the meters, hatch to partially floored attic accessed by a fixed ladder.
- Front facing bright and spacious living room.
- Fitted kitchen equipped with wall and base units, all white goods to be included.
- Rear facing double bedroom with built in wardrobe storage.
- · Further bedroom with direct access to the