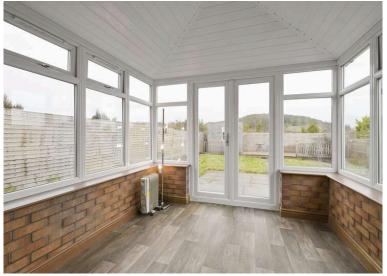

conservatory.

- Sunny conservatory with direct access to the rear garden.
- Gas central heating, boiler replaced in 2023.
- Double glazing throughout.
- Fully enclosed impressive rear garden with a decking area and three garden sheds, two of which have power.
- Driveway and private gardens to the front.