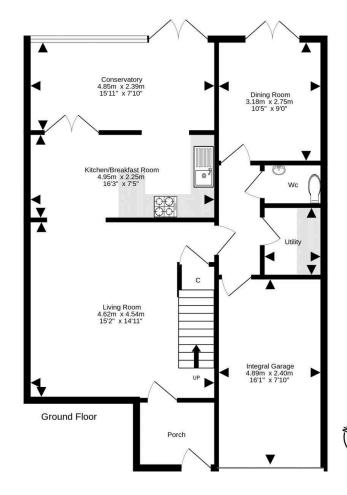

Fabulous extended semi-detached five bedroom villa arranged over two floors offering well-proportioned and flexible modern day living, the property further benefits from a sunny conservatory, a single garage and driveway along with gardens to the front and rear with a wonderful open outlook. The property is ideally located in a quiet cul-de-sac in the desirable area of Milton Bridge situated within popular Midlothian town of Penicuik close to many local amenities, schooling and transport links. Presented to the market in good order throughout, we would recommend an early viewing.

- Entrance Porch
- Bright and spacious living room front facing with a wood burning stove
- Dining kitchen with a range of wall and base units along with integrated appliances
- Conservatory with direct access to the rear garden
- · Utility room, door to integral garage
- Downstairs cloaks comprising WC, wash hand basin
- Bedroom five/study room located on the ground floor with patio doors accessing the decked area overlooking the rear garden

- Double bedroom front facing with useful storage cupboard
- · Rear facing double bedroom with built in wardrobe storage.
- · Double bedroom rear facing
- Front facing fourth bedroom with shelved storage cupboard.
- · Hatch to floored attic accessed by a fixed ladder
- Shower room
- · Family bathroom with underfloor heating
- Gas central heating and double glazing throughout
- Single garage and driveway
- Beautiful enclosed garden to the rear with a workshop, shed and greenhouse, decking area and patio areas