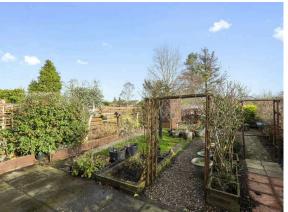

- Double bedroom front facing with useful storage cupboard
- · Rear facing double bedroom with built in wardrobe storage.
- · Double bedroom rear facing
- Front facing fourth bedroom with shelved storage cupboard.
- · Hatch to floored attic accessed by a fixed ladder
- Shower room
- · Family bathroom with underfloor heating
- Gas central heating and double glazing throughout
- Single garage and driveway
- Beautiful enclosed garden to the rear with a workshop, shed and greenhouse, decking area and patio areas