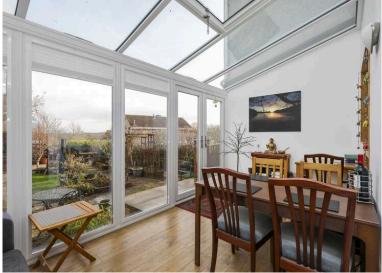

- Entrance Porch
- Bright and spacious living room front facing with a wood burning stove
- Dining kitchen with a range of wall and base units along with integrated appliances
- Conservatory with direct access to the rear garden
- · Utility room, door to integral garage
- Downstairs cloaks comprising WC, wash hand basin
- Bedroom five/study room located on the ground floor with patio doors accessing the decked area overlooking the rear garden