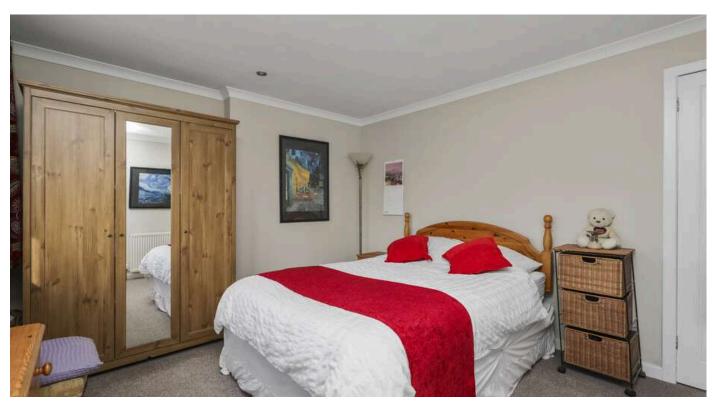

- Double bedroom front facing with useful storage cupboard
- · Rear facing double bedroom with built in wardrobe storage.
- · Double bedroom rear facing
- Front facing fourth bedroom with shelved storage cupboard.
- · Hatch to floored attic accessed by a fixed ladder
- Shower room
- · Family bathroom with underfloor heating
- Gas central heating and double glazing throughout
- Single garage and driveway
- Beautiful enclosed garden to the rear with a workshop, shed and greenhouse, decking area and patio areas