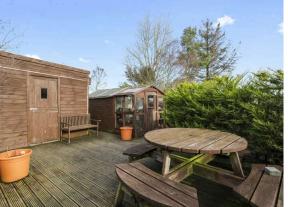

- Double bedroom front facing with useful storage cupboard
- · Rear facing double bedroom with built in wardrobe storage.
- · Double bedroom rear facing
- Front facing fourth bedroom with shelved storage cupboard.
- · Hatch to floored attic accessed by a fixed ladder
- Shower room
- · Family bathroom with underfloor heating
- Gas central heating and double glazing throughout
- Single garage and driveway
- Beautiful enclosed garden to the rear with a workshop, shed and greenhouse, decking area and patio areas