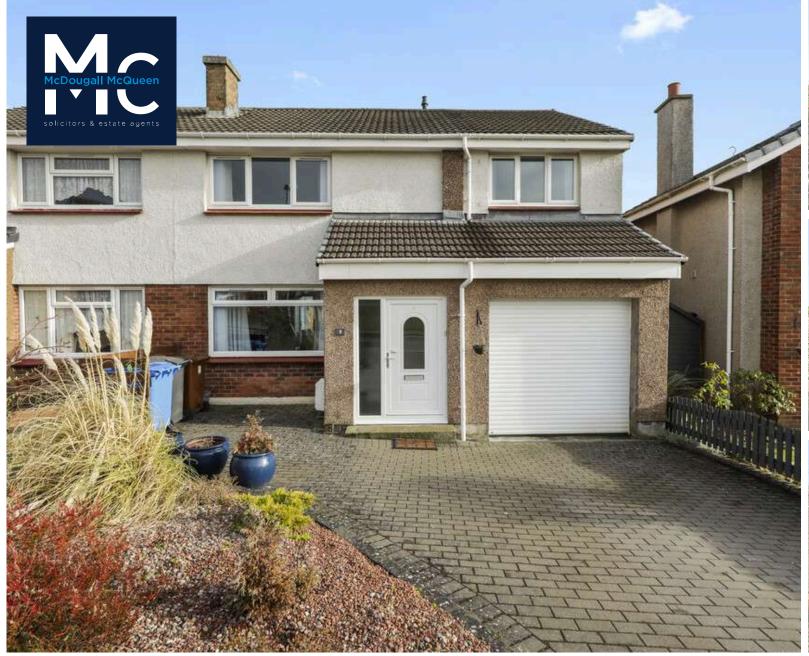

Fabulous extended semi-detached five bedroom villa arranged over two floors offering well-proportioned and flexible modern day living, the property further benefits from a sunny conservatory, a single garage and driveway along with gardens to the front and rear with a wonderful open outlook. The property is ideally located in a quiet cul-de-sac in the desirable area of Milton Bridge situated within popular Midlothian town of Penicuik close to many local amenities, schooling and transport links. Presented to the market in good order throughout, we would recommend an early viewing.

- Entrance Porch
- Bright and spacious living room front facing with a wood burning stove
- Dining kitchen with a range of wall and base units along with integrated appliances
- Conservatory with direct access to the rear garden
- · Utility room, door to integral garage
- Downstairs cloaks comprising WC, wash hand basin
- Bedroom five/study room located on the ground floor with patio doors accessing the decked area overlooking the rear garden

- Double bedroom front facing with useful storage cupboard
- · Rear facing double bedroom with built in wardrobe storage.
- · Double bedroom rear facing
- Front facing fourth bedroom with shelved storage cupboard.
- · Hatch to floored attic accessed by a fixed ladder
- Shower room
- · Family bathroom with underfloor heating
- Gas central heating and double glazing throughout
- Single garage and driveway
- Beautiful enclosed garden to the rear with a workshop, shed and greenhouse, decking area and patio areas