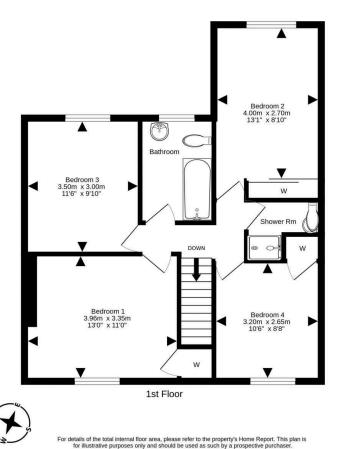

- Double bedroom front facing with useful storage cupboard
- · Rear facing double bedroom with built in wardrobe storage.
- · Double bedroom rear facing
- Front facing fourth bedroom with shelved storage cupboard.
- · Hatch to floored attic accessed by a fixed ladder
- Shower room
- · Family bathroom with underfloor heating
- Gas central heating and double glazing throughout
- Single garage and driveway
- Beautiful enclosed garden to the rear with a workshop, shed and greenhouse, decking area and patio areas