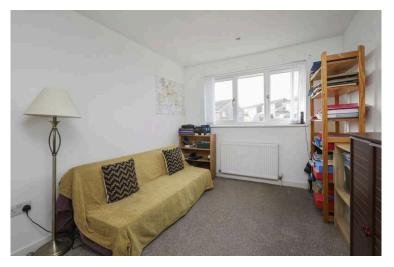

- Entrance Porch
- Bright and spacious living room front facing with a wood burning stove
- Dining kitchen with a range of wall and base units along with integrated appliances
- Conservatory with direct access to the rear garden
- · Utility room, door to integral garage
- Downstairs cloaks comprising WC, wash hand basin
- Bedroom five/study room located on the ground floor with patio doors accessing the decked area overlooking the rear garden