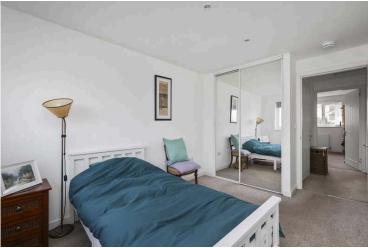

- Double bedroom front facing with useful storage cupboard
- · Rear facing double bedroom with built in wardrobe storage.
- · Double bedroom rear facing
- Front facing fourth bedroom with shelved storage cupboard.
- · Hatch to floored attic accessed by a fixed ladder
- Shower room
- · Family bathroom with underfloor heating
- Gas central heating and double glazing throughout
- Single garage and driveway
- Beautiful enclosed garden to the rear with a workshop, shed and greenhouse, decking area and patio areas