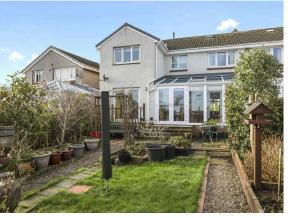

- Entrance Porch
- Bright and spacious living room front facing with a wood burning stove
- Dining kitchen with a range of wall and base units along with integrated appliances
- Conservatory with direct access to the rear garden
- · Utility room, door to integral garage
- Downstairs cloaks comprising WC, wash hand basin
- Bedroom five/study room located on the ground floor with patio doors accessing the decked area overlooking the rear garden

- Double bedroom front facing with useful storage cupboard
- · Rear facing double bedroom with built in wardrobe storage.
- · Double bedroom rear facing
- Front facing fourth bedroom with shelved storage cupboard.
- · Hatch to floored attic accessed by a fixed ladder
- Shower room
- · Family bathroom with underfloor heating
- Gas central heating and double glazing throughout
- Single garage and driveway
- Beautiful enclosed garden to the rear with a workshop, shed and greenhouse, decking area and patio areas