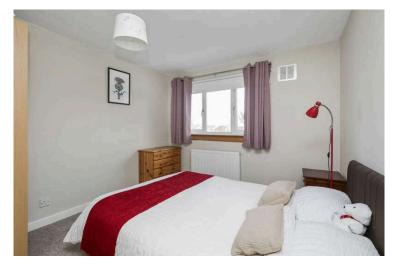

- Entrance Porch
- Bright and spacious living room front facing with a wood burning stove
- Dining kitchen with a range of wall and base units along with integrated appliances
- Conservatory with direct access to the rear garden
- · Utility room, door to integral garage
- Downstairs cloaks comprising WC, wash hand basin
- Bedroom five/study room located on the ground floor with patio doors accessing the decked area overlooking the rear garden

- Double bedroom front facing with useful storage cupboard
- · Rear facing double bedroom with built in wardrobe storage.
- · Double bedroom rear facing
- Front facing fourth bedroom with shelved storage cupboard.
- · Hatch to floored attic accessed by a fixed ladder
- Shower room
- · Family bathroom with underfloor heating
- Gas central heating and double glazing throughout
- Single garage and driveway
- Beautiful enclosed garden to the rear with a workshop, shed and greenhouse, decking area and patio areas