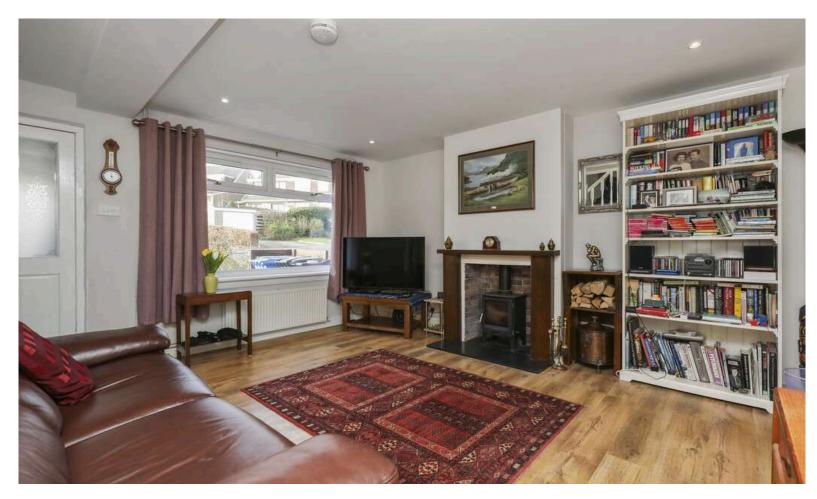

- Entrance Porch
- Bright and spacious living room front facing with a wood burning stove
- Dining kitchen with a range of wall and base units along with integrated appliances
- Conservatory with direct access to the rear garden
- · Utility room, door to integral garage
- Downstairs cloaks comprising WC, wash hand basin
- Bedroom five/study room located on the ground floor with patio doors accessing the decked area overlooking the rear garden