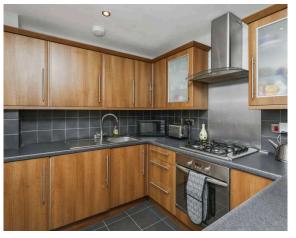

- Entrance Porch
- Bright and spacious living room front facing with a wood burning stove
- Dining kitchen with a range of wall and base units along with integrated appliances
- Conservatory with direct access to the rear garden
- · Utility room, door to integral garage
- Downstairs cloaks comprising WC, wash hand basin
- Bedroom five/study room located on the ground floor with patio doors accessing the decked area overlooking the rear garden