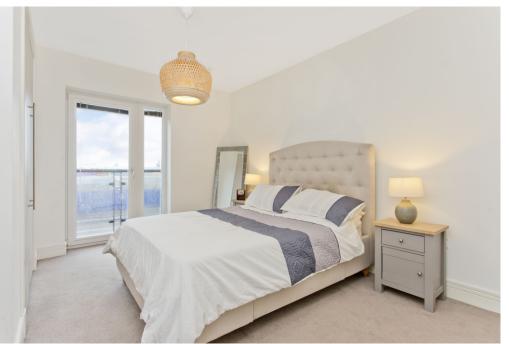

## **FEATURES**

- First-floor apartment in Leith
- Part of the CALA Home Waterfront Plaza
- Secure shared entrance and lift service
- Hallway with built-in storage
- Generous, southerly facing living and dining room
- Contemporary, fully integrated kitchen
- Private, spacious and south-facing terrace
- Two double bedrooms with built-in wardrobes
- One en-suite shower room
- Separate bathroom with shower-over-bath
- Secure shared residents' garden
- Private residents' parking

TWO DOUBLE BEDROOMS, A SEPARATE BATHROOM WITH SHOWER-OVER-BATH & ONE EN-SUITE SHOWER ROOM

First Floor Approx. 78.6 sq. metres (846.1 sq. feet)

Total area: approx. 78.6 sq. metres (846.1 sq. feet)

GILSONGRAY.CO.UK