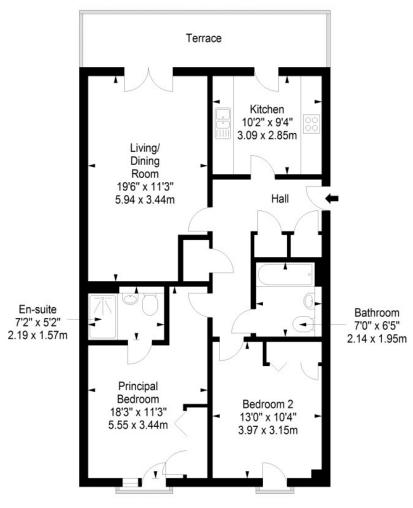

## **FEATURES**

- First-floor apartment in Leith
- Part of the CALA Home Waterfront Plaza
- Secure shared entrance and lift service
- Hallway with built-in storage
- Generous, southerly facing living and dining room
- Contemporary, fully integrated kitchen
- Private, spacious and south-facing terrace
- Two double bedrooms with built-in wardrobes
- One en-suite shower room
- Separate bathroom with shower-over-bath
- Secure shared residents' garden
- Private residents' parking

TWO DOUBLE BEDROOMS, A SEPARATE BATHROOM WITH SHOWER-OVER-BATH & ONE EN-SUITE SHOWER ROOM

First Floor Approx. 78.6 sq. metres (846.1 sq. feet)

Total area: approx. 78.6 sq. metres (846.1 sq. feet)

GILSONGRAY.CO.UK