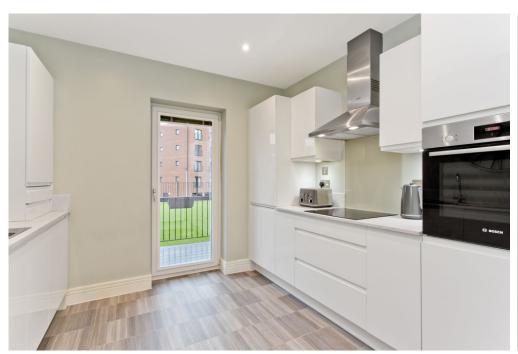

## **FEATURES**

- First-floor apartment in Leith
- Part of the CALA Home Waterfront Plaza
- Secure shared entrance and lift service
- Hallway with built-in storage
- Generous, southerly facing living and dining room
- Contemporary, fully integrated kitchen
- Private, spacious and south-facing terrace
- Two double bedrooms with built-in wardrobes
- One en-suite shower room
- Separate bathroom with shower-over-bath
- Secure shared residents' garden
- Private residents' parking