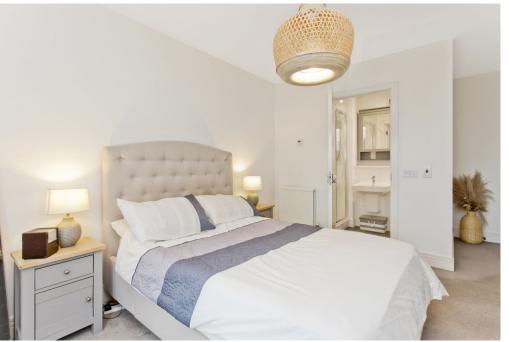

## **FEATURES**

- First-floor apartment in Leith
- Part of the CALA Home Waterfront Plaza
- Secure shared entrance and lift service
- Hallway with built-in storage
- Generous, southerly facing living and dining room
- Contemporary, fully integrated kitchen
- Private, spacious and south-facing terrace
- Two double bedrooms with built-in wardrobes
- One en-suite shower room
- Separate bathroom with shower-over-bath
- Secure shared residents' garden
- Private residents' parking

TWO DOUBLE BEDROOMS, A SEPARATE BATHROOM WITH SHOWER-OVER-BATH & ONE EN-SUITE SHOWER ROOM

First Floor Approx. 78.6 sq. metres (846.1 sq. feet)

Total area: approx. 78.6 sq. metres (846.1 sq. feet)

GILSONGRAY.CO.UK