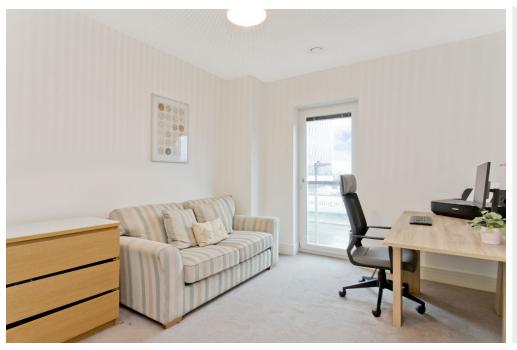

## **FEATURES**

- First-floor apartment in Leith
- Part of the CALA Home Waterfront Plaza
- Secure shared entrance and lift service
- Hallway with built-in storage
- Generous, southerly facing living and dining room
- Contemporary, fully integrated kitchen
- Private, spacious and south-facing terrace
- Two double bedrooms with built-in wardrobes
- One en-suite shower room
- Separate bathroom with shower-over-bath
- Secure shared residents' garden
- Private residents' parking