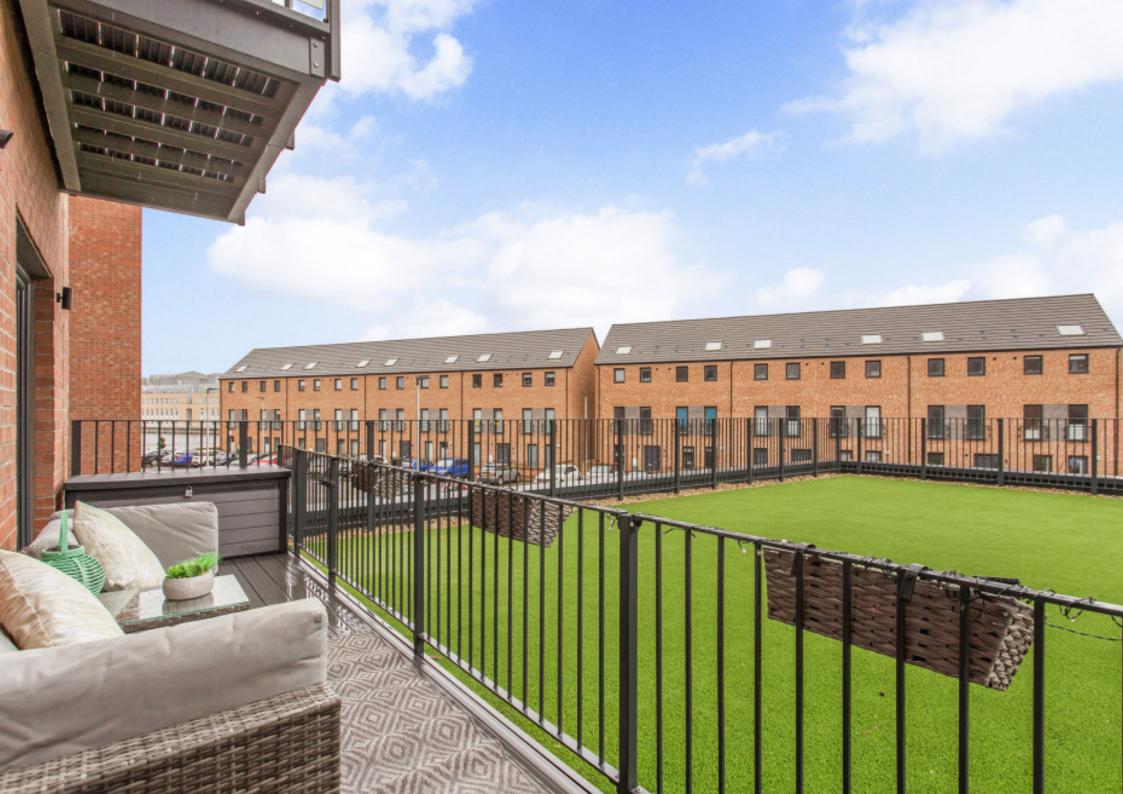

## **FEATURES**

- First-floor apartment in Leith
- Part of the CALA Home Waterfront Plaza
- Secure shared entrance and lift service
- Hallway with built-in storage
- Generous, southerly facing living and dining room
- Contemporary, fully integrated kitchen
- Private, spacious and south-facing terrace
- Two double bedrooms with built-in wardrobes
- One en-suite shower room
- Separate bathroom with shower-over-bath
- Secure shared residents' garden
- Private residents' parking