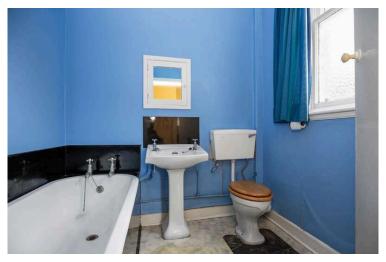

- Bathroom comprising WC, wash hand basin and bath.
- Sash and case original windows.
- · Single garage and driveway.
- South facing rear garden.
- Private garden to the front