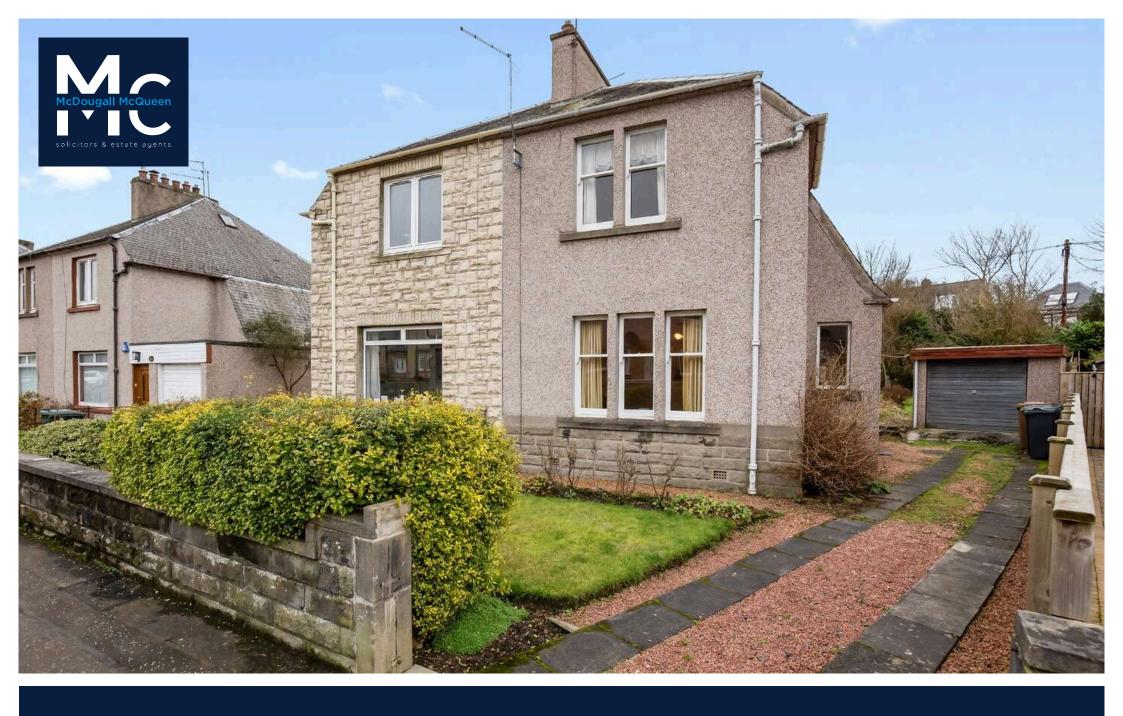

Rarely available this two bedroom semi-detached property offers an excellent opportunity to make your own with modernisation and upgrading required. The property boasts a fabulous south facing garden looking on to the canal, single garage and driveway. The property is ideally located in the sought-after Craiglockhart area of Edinburgh close to many local amenities, schooling and transport links. An early viewing is recommended.

- Bathroom comprising WC, wash hand basin and bath.
- Sash and case original windows.
- · Single garage and driveway.
- South facing rear garden.
- Private garden to the front

## Location

The property is located in the prestigious Craiglockhart area of Edinburgh, which lies approximately two miles south west of the City Centre. The property is well positioned to take advantage of a good range of shopping outlets including a 24-hour Asda including a Post Office, a Sainsbury's in nearby Longstone and Edinburgh West Retail Park which includes a M&S Food Outlet, Aldi and Costa Coffee. Further amenities can be found in Bruntsfield and Morningside which include hairdressers, shops, banks, coffee shops and postal services, both locations being easily accessible. Leisure and recreational facilities can be found within walking distance which include the Edinburgh Corn Exchange including a Nuffield Health gym, Meggetland and Craiglockhart Sports Centres, Merchant's of Edinburgh golf course and pleasant walks along the Union Canal Walkway which links to Edinburgh's cycle path network. Schooling is well represented from nursery to senior level, both in public and private sectors with Napier University also close on hand. An efficient public transport network operates to most parts of the city and surrounding areas. The City Bypass and main motorway networks are also within easy reach