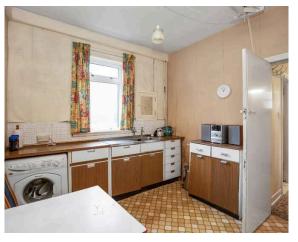

- · Reception hallway with under stair cupboard.
- Front facing living room.
- Breakfasting kitchen.
- Front facing double bedroom with large storage cupboard.
- Rear facing double bedroom with two storage cupboards.

## Extras

The white goods in the kitchen, curtains, blinds and fitted floor coverings are included.