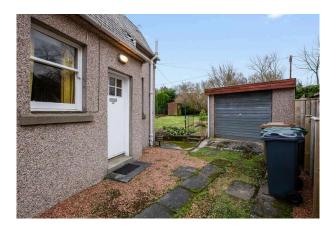

- Bathroom comprising WC, wash hand basin and bath.
- Sash and case original windows.
- · Single garage and driveway.
- South facing rear garden.
- Private garden to the front