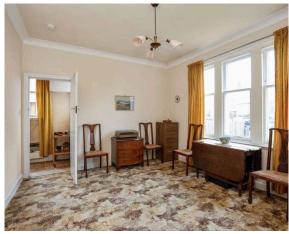

- · Reception hallway with under stair cupboard.
- Front facing living room.
- Breakfasting kitchen.
- Front facing double bedroom with large storage cupboard.
- Rear facing double bedroom with two storage cupboards.