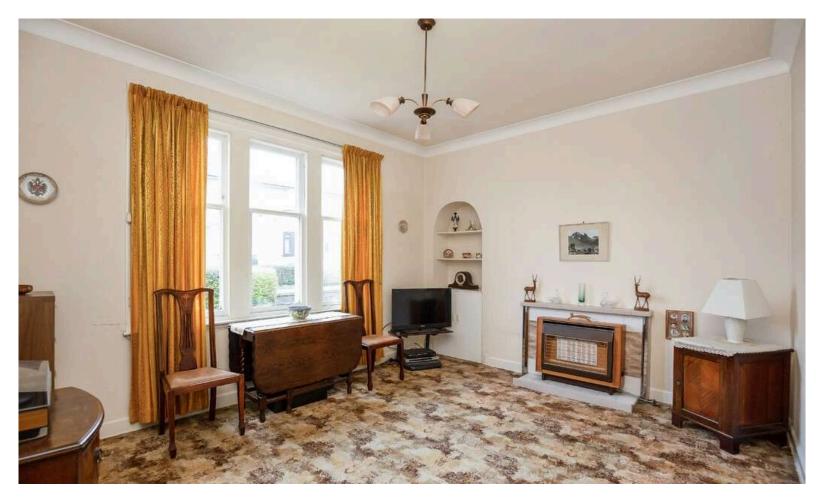

- · Reception hallway with under stair cupboard.
- Front facing living room.
- Breakfasting kitchen.
- Front facing double bedroom with large storage cupboard.
- Rear facing double bedroom with two storage cupboards.