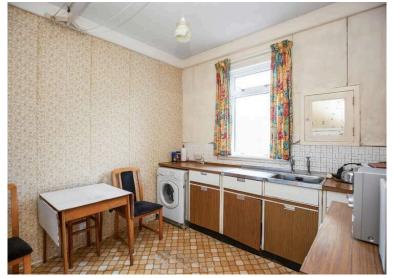

- · Reception hallway with under stair cupboard.
- Front facing living room.
- Breakfasting kitchen.
- Front facing double bedroom with large storage cupboard.
- Rear facing double bedroom with two storage cupboards.

## Extras

The white goods in the kitchen, curtains, blinds and fitted floor coverings are included.