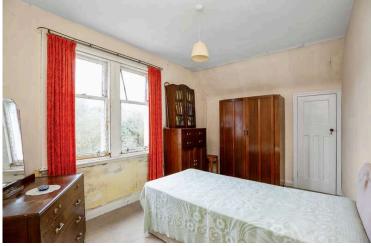

- · Reception hallway with under stair cupboard.
- Front facing living room.
- Breakfasting kitchen.
- Front facing double bedroom with large storage cupboard.
- Rear facing double bedroom with two storage cupboards.