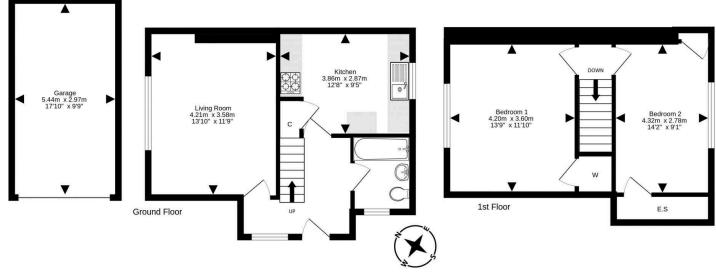

- · Reception hallway with under stair cupboard.
- Front facing living room.
- Breakfasting kitchen.
- Front facing double bedroom with large storage cupboard.
- Rear facing double bedroom with two storage cupboards.

- Bathroom comprising WC, wash hand basin and bath.
- Sash and case original windows.
- · Single garage and driveway.
- South facing rear garden.
- Private garden to the front