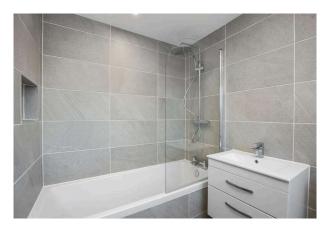

- Large double bedroom rear facing with wall to wall storage.
- · Front facing double bedroom with a large storage cupboard.
- Double bedroom rear facing with built in wardrobe storage.
- Newly fitted bathroom comprising WC, wash hand basin, vanity storage, bath with shower over, ladder radiator.
- Double glazing throughout.
- Gas central heating.
- · Private gardens to the front and rear.
- · Ample residents and visitors parking.