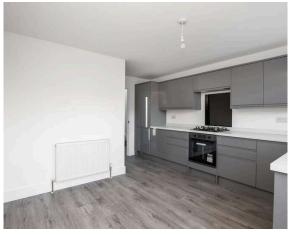

- Reception hallway with large walk in cupboard, under stair cupboard.
- Bright and spacious living room with windows to the front and rear, feature media wall.
- Newly fitted dining kitchen equipped with a range of wall and base units along with integrated appliances, French doors access the rear garden.
- Stair case to the upper landing with a storage cupboard and hatch to insulated attic.