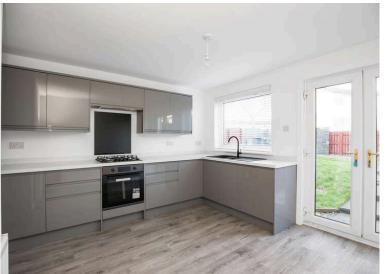

- Reception hallway with large walk in cupboard, under stair cupboard.
- Bright and spacious living room with windows to the front and rear, feature media wall.
- Newly fitted dining kitchen equipped with a range of wall and base units along with integrated appliances, French doors access the rear garden.
- Stair case to the upper landing with a storage cupboard and hatch to insulated attic.