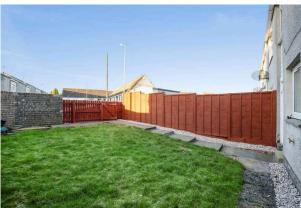

- Large double bedroom rear facing with wall to wall storage.
- · Front facing double bedroom with a large storage cupboard.
- Double bedroom rear facing with built in wardrobe storage.
- Newly fitted bathroom comprising WC, wash hand basin, vanity storage, bath with shower over, ladder radiator.
- Double glazing throughout.
- Gas central heating.
- · Private gardens to the front and rear.
- · Ample residents and visitors parking.