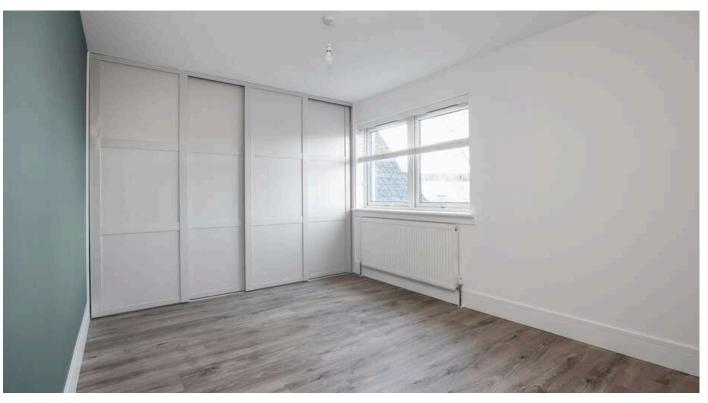

- Large double bedroom rear facing with wall to wall storage.
- · Front facing double bedroom with a large storage cupboard.
- Double bedroom rear facing with built in wardrobe storage.
- Newly fitted bathroom comprising WC, wash hand basin, vanity storage, bath with shower over, ladder radiator.
- Double glazing throughout.
- Gas central heating.
- · Private gardens to the front and rear.
- · Ample residents and visitors parking.