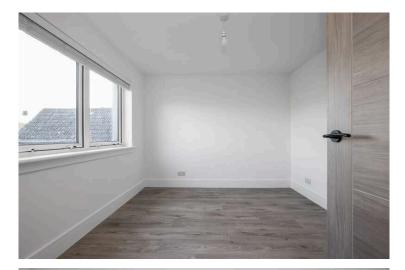

- Large double bedroom rear facing with wall to wall storage.
- · Front facing double bedroom with a large storage cupboard.
- Double bedroom rear facing with built in wardrobe storage.
- Newly fitted bathroom comprising WC, wash hand basin, vanity storage, bath with shower over, ladder radiator.
- Double glazing throughout.
- Gas central heating.
- · Private gardens to the front and rear.
- · Ample residents and visitors parking.