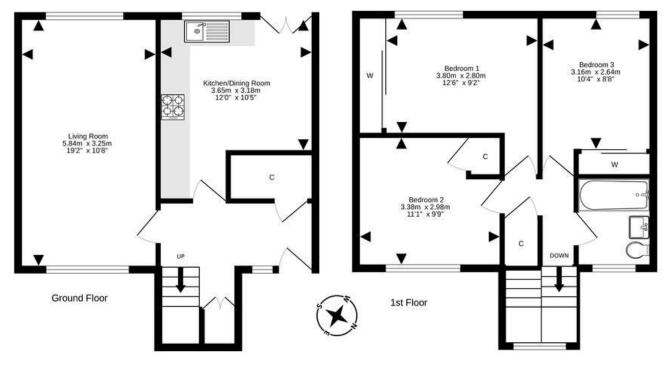

- Reception hallway with large walk in cupboard, under stair cupboard.
- Bright and spacious living room with windows to the front and rear, feature media wall.
- Newly fitted dining kitchen equipped with a range of wall and base units along with integrated appliances, French doors access the rear garden.
- Stair case to the upper landing with a storage cupboard and hatch to insulated attic.

- Large double bedroom rear facing with wall to wall storage.
- · Front facing double bedroom with a large storage cupboard.
- Double bedroom rear facing with built in wardrobe storage.
- Newly fitted bathroom comprising WC, wash hand basin, vanity storage, bath with shower over, ladder radiator.
- Double glazing throughout.
- Gas central heating.
- · Private gardens to the front and rear.
- · Ample residents and visitors parking.