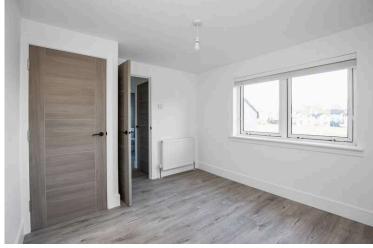

- Large double bedroom rear facing with wall to wall storage.
- · Front facing double bedroom with a large storage cupboard.
- Double bedroom rear facing with built in wardrobe storage.
- Newly fitted bathroom comprising WC, wash hand basin, vanity storage, bath with shower over, ladder radiator.
- Double glazing throughout.
- Gas central heating.
- · Private gardens to the front and rear.
- · Ample residents and visitors parking.