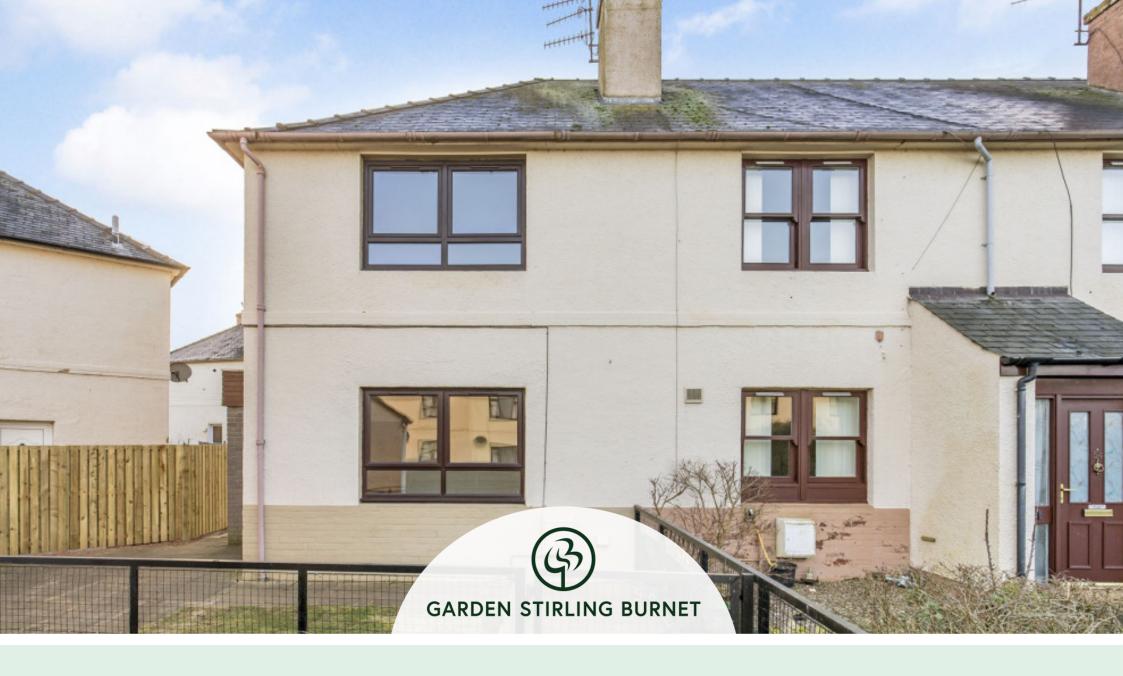

# **56 LAMMERMUIR CRESCENT** HADDINGTON, EAST LOTHIAN, EH41 4AH

#### **SUMMARY**

Forming part of a cul-de-sac development towards the edge of Haddington, this two-bedroom end-terrace house offers light and airy interiors and neutral décor, providing a blank canvas for its new owner to put their own stamp on and style to their own tastes. The home lies just a short stroll from the excellent amenities in the town centre, including shops such as a supermarket, high street retailers and independent stores, cafés, and coffee shops, as well as schools, transport links, and scenic open spaces.

### **FEATURES**

- End-terrace house in Haddington
- Blank canvas for the new owner to put their own stamp on
- Entrance hall with built-in storage
- Spacious living room
- Versatile dining room
- Bright kitchen with large storage cupboard
- Two well-proportioned double bedrooms with built-in wardrobes
- Bathroom with shower-over-bath
- Generous private front and rear gardens
- Unrestricted on-street parking
- Gas central heating system
- Double-glazed windows