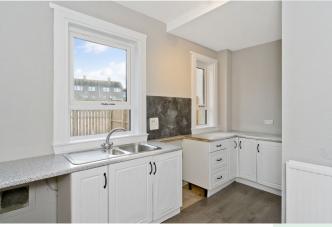

#### **SUMMARY**

Forming part of a cul-de-sac development towards the edge of Haddington, this two-bedroom end-terrace house offers light and airy interiors and neutral décor, providing a blank canvas for its new owner to put their own stamp on and style to their own tastes. The home lies just a short stroll from the excellent amenities in the town centre, including shops such as a supermarket, high street retailers and independent stores, cafés, and coffee shops, as well as schools, transport links, and scenic open spaces.

### **FEATURES**

- End-terrace house in Haddington
- Blank canvas for the new owner to put their own stamp on
- Entrance hall with built-in storage
- Spacious living room
- Versatile dining room
- Bright kitchen with large storage cupboard
- Two well-proportioned double bedrooms with built-in wardrobes
- Bathroom with shower-over-bath
- Generous private front and rear gardens
- Unrestricted on-street parking
- Gas central heating system
- Double-glazed windows