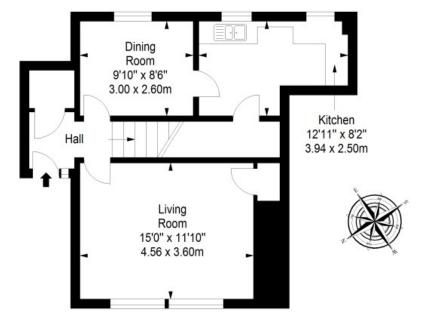

## **FLOORPLAN**

Ground Floor Approx. 43.7 sq. metres (470.4 sq. feet)

First Floor Approx. 39.9 sq. metres (429.5 sq. feet)

Total area: approx. 83.6 sq. metres (899.9 sq. feet)