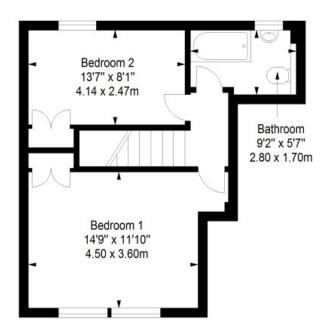

## **FLOORPLAN**

Ground Floor Approx. 43.7 sq. metres (470.4 sq. feet)

First Floor Approx. 39.9 sq. metres (429.5 sq. feet)

Total area: approx. 83.6 sq. metres (899.9 sq. feet)