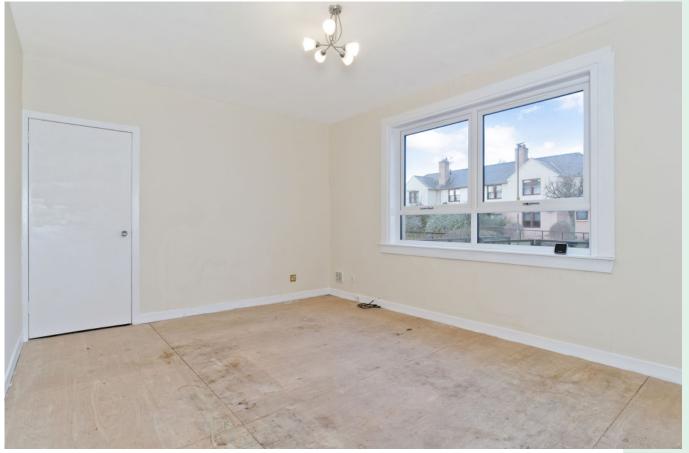

#### **SUMMARY**

Forming part of a cul-de-sac development towards the edge of Haddington, this two-bedroom end-terrace house offers light and airy interiors and neutral décor, providing a blank canvas for its new owner to put their own stamp on and style to their own tastes. The home lies just a short stroll from the excellent amenities in the town centre, including shops such as a supermarket, high street retailers and independent stores, cafés, and coffee shops, as well as schools, transport links, and scenic open spaces.

### **FEATURES**

- End-terrace house in Haddington
- Blank canvas for the new owner to put their own stamp on
- Entrance hall with built-in storage
- Spacious living room
- Versatile dining room
- Bright kitchen with large storage cupboard
- Two well-proportioned double bedrooms with built-in wardrobes
- Bathroom with shower-over-bath
- Generous private front and rear gardens
- Unrestricted on-street parking
- Gas central heating system
- Double-glazed windows