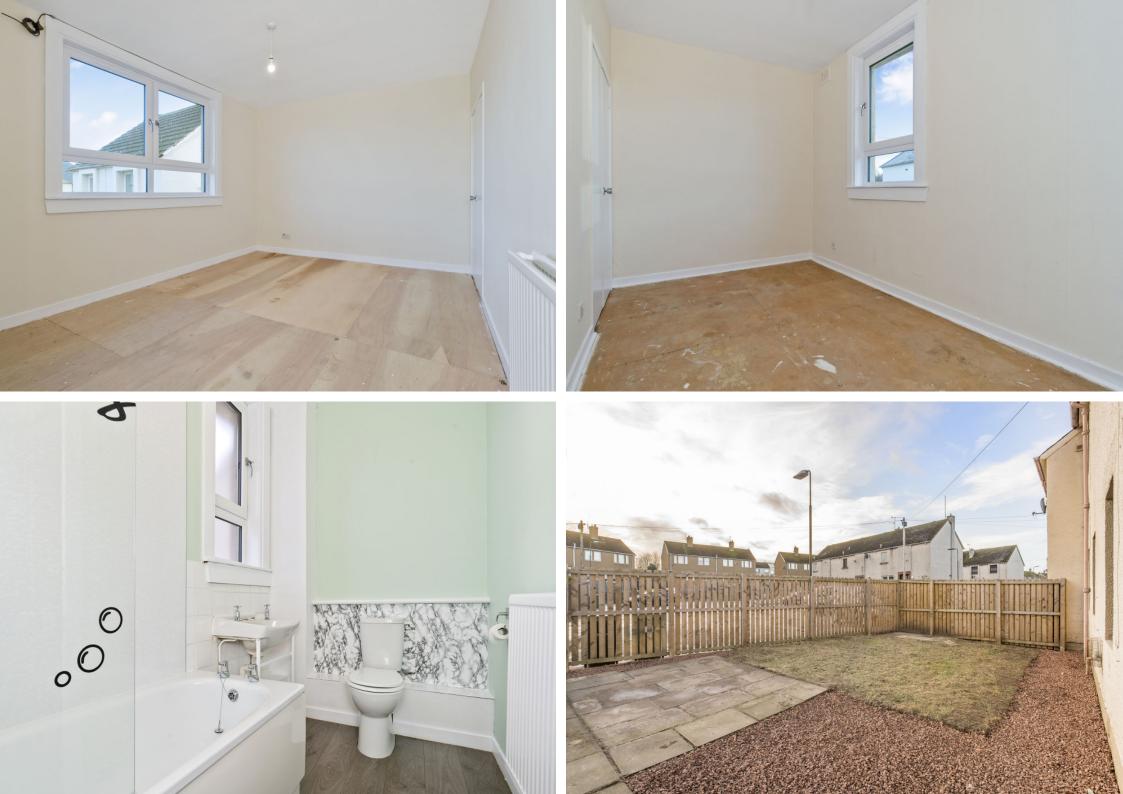

#### **SUMMARY**

Forming part of a cul-de-sac development towards the edge of Haddington, this two-bedroom end-terrace house offers light and airy interiors and neutral décor, providing a blank canvas for its new owner to put their own stamp on and style to their own tastes. The home lies just a short stroll from the excellent amenities in the town centre, including shops such as a supermarket, high street retailers and independent stores, cafés, and coffee shops, as well as schools, transport links, and scenic open spaces.

### **FEATURES**

- End-terrace house in Haddington
- Blank canvas for the new owner to put their own stamp on
- Entrance hall with built-in storage
- Spacious living room
- Versatile dining room
- Bright kitchen with large storage cupboard
- Two well-proportioned double bedrooms with built-in wardrobes
- Bathroom with shower-over-bath
- Generous private front and rear gardens
- Unrestricted on-street parking
- Gas central heating system
- Double-glazed windows