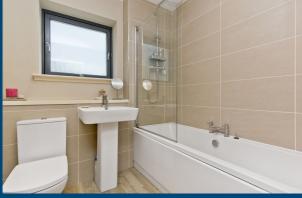

## Features

- Modern, eco-friendly detached house in Dalkeith
- Vestibule and hall with storage and garage access
- South-facing living room with bi-folding doors
- Open-plan kitchen and dining room
- Sleek, contemporary kitchen design
- Separate utility room with WC
- Four double bedrooms (two with built-in wardrobes)
- One en-suite shower room
- Attractive family bathroom with shower-over-bath
- Enclosed, south-facing rear garden
- Integral single garage with EV charger
- Private double driveway
- Dimplex heating, triple glazing, and solar panels
- Comprehensive security alarm system