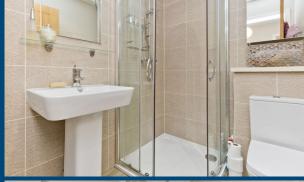

## Features

- Modern, eco-friendly detached house in Dalkeith
- Vestibule and hall with storage and garage access
- South-facing living room with bi-folding doors
- Open-plan kitchen and dining room
- Sleek, contemporary kitchen design
- Separate utility room with WC
- Four double bedrooms (two with built-in wardrobes)
- One en-suite shower room
- Attractive family bathroom with shower-over-bath
- Enclosed, south-facing rear garden
- Integral single garage with EV charger
- Private double driveway
- Dimplex heating, triple glazing, and solar panels
- Comprehensive security alarm system