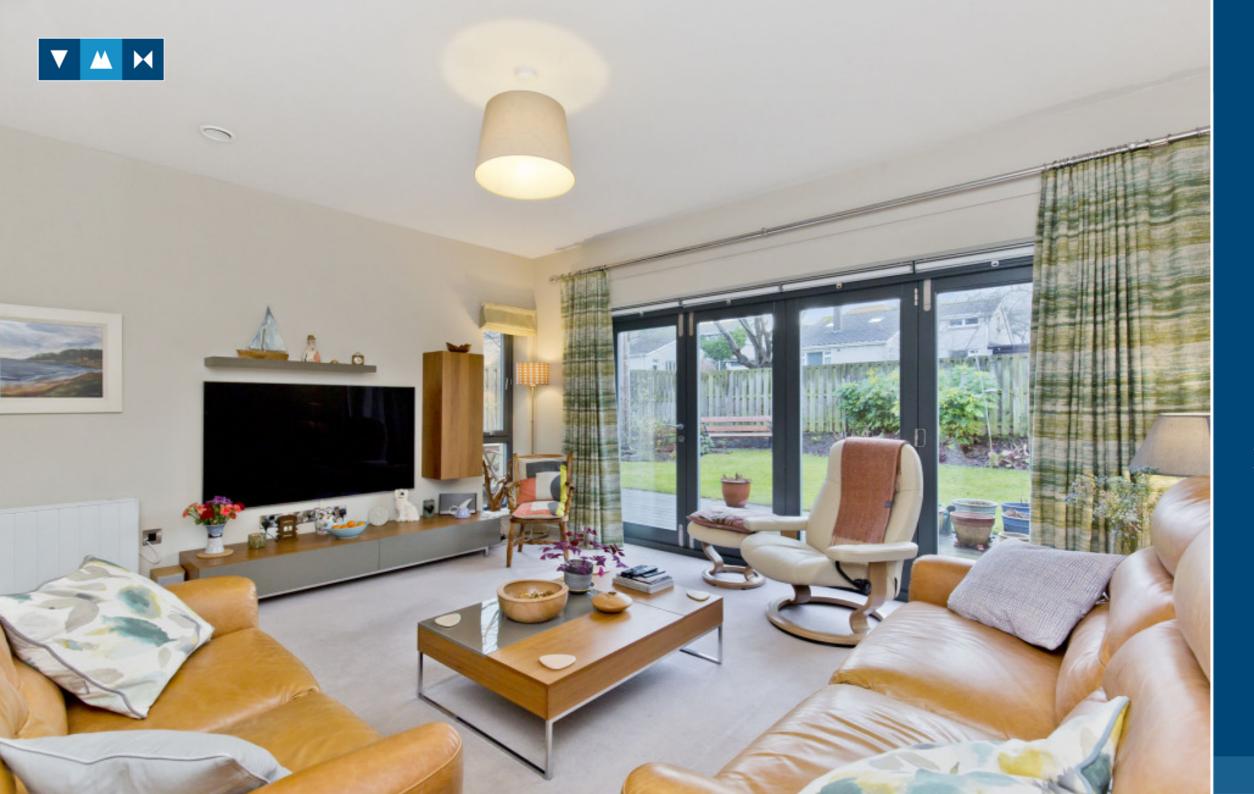

## Features

- Modern, eco-friendly detached house in Dalkeith
- Vestibule and hall with storage and garage access
- South-facing living room with bi-folding doors
- Open-plan kitchen and dining room
- Sleek, contemporary kitchen design
- Separate utility room with WC
- Four double bedrooms (two with built-in wardrobes)
- One en-suite shower room
- Attractive family bathroom with shower-over-bath
- Enclosed, south-facing rear garden
- Integral single garage with EV charger
- Private double driveway
- Dimplex heating, triple glazing, and solar panels
- Comprehensive security alarm system

"The house is accompanied by a southfacing garden."

EPC Rating - C

Home Report Value - £550,000

For up to date price & viewing information contact VMH Property or visit us online.

Extras: All fitted floor coverings, window coverings, light fittings, integrated kitchen appliances, and garden shed will be included in the sale.