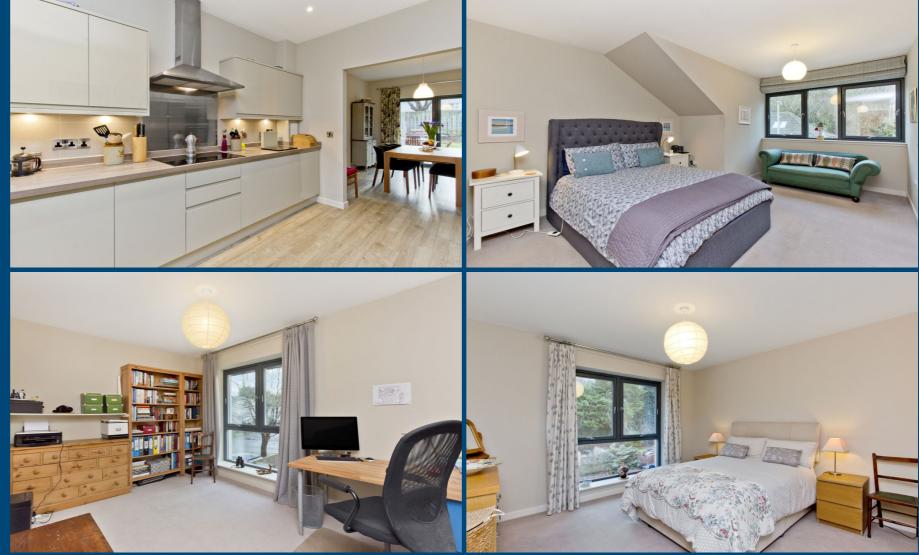

## 3 IRONMILLS ROAD

Offering an exceptionally eco-friendly home, this, four-bedroom, two-bathroom (plus a separate WC) detached house, which is beautifully presented with contemporary interiors, is situated in Dalkeith. The house boasts very impressive eco credentials, with solar panels, a Sunamp water heating system, an efficient and air-tight design/build, with a Nuaire heat recovery and air circulatory system, and an EV charger. Furthermore, it lies close to the River North Esk and a short stroll from Dalkeith Country Park, as well as excellent everyday amenities.

## Features

- Modern, eco-friendly detached house in Dalkeith
- Vestibule and hall with storage and garage access
- South-facing living room with bi-folding doors
- Open-plan kitchen and dining room
- Sleek, contemporary kitchen design
- Separate utility room with WC
- Four double bedrooms (two with built-in wardrobes)
- One en-suite shower room
- Attractive family bathroom with shower-over-bath
- Enclosed, south-facing rear garden
- Integral single garage with EV charger
- Private double driveway
- Dimplex heating, triple glazing, and solar panels
- Comprehensive security alarm system