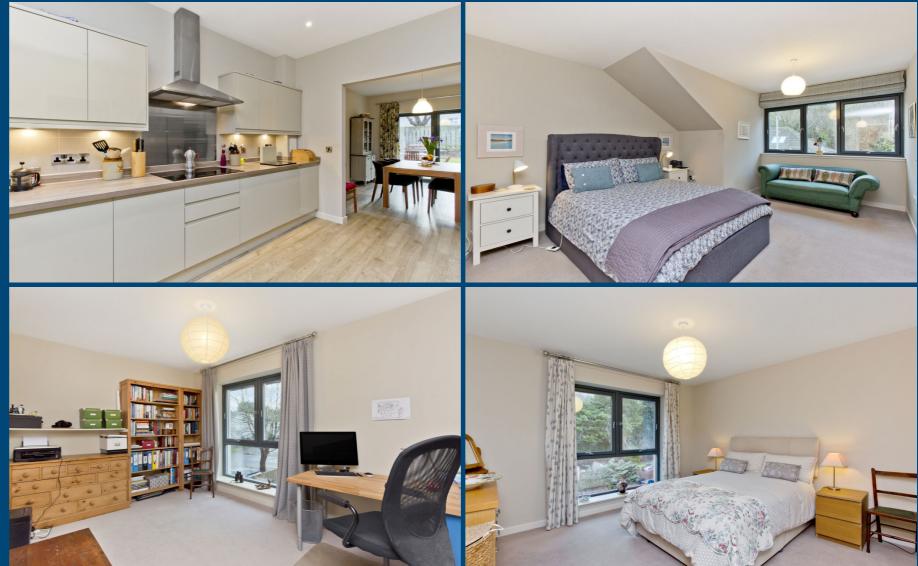

## Features

- Modern, eco-friendly detached house in Dalkeith
- Vestibule and hall with storage and garage access
- South-facing living room with bi-folding doors
- Open-plan kitchen and dining room
- Sleek, contemporary kitchen design
- Separate utility room with WC
- Four double bedrooms (two with built-in wardrobes)
- One en-suite shower room
- Attractive family bathroom with shower-over-bath
- Enclosed, south-facing rear garden
- Integral single garage with EV charger
- Private double driveway
- Dimplex heating, triple glazing, and solar panels
- Comprehensive security alarm system