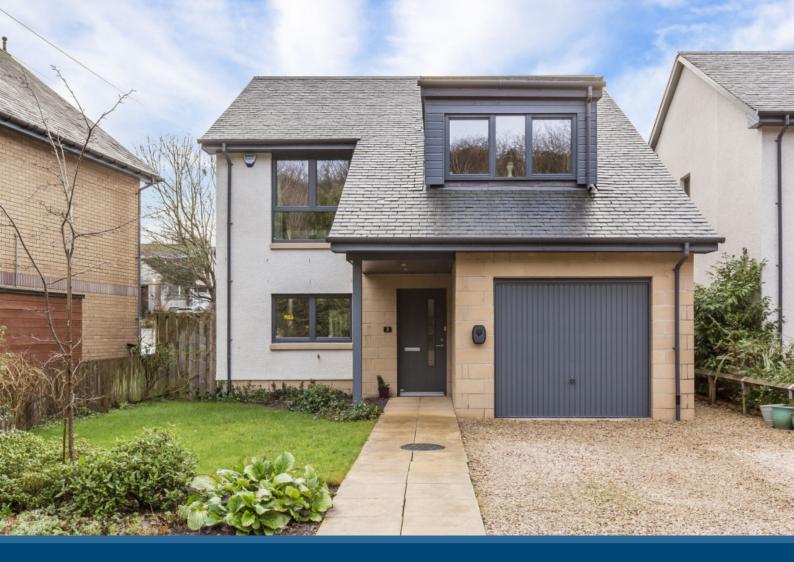

## 3 IRONMILLS ROAD

Offering an exceptionally eco-friendly home, this, four-bedroom, two-bathroom (plus a separate WC) detached house, which is beautifully presented with contemporary interiors, is situated in Dalkeith. The house boasts very impressive eco credentials, with solar panels, a Sunamp water heating system, an efficient and air-tight design/build, with a Nuaire heat recovery and air circulatory system, and an EV charger. Furthermore, it lies close to the River North Esk and a short stroll from Dalkeith Country Park, as well as excellent everyday amenities.

## Features

- Modern, eco-friendly detached house in Dalkeith
- Vestibule and hall with storage and garage access
- South-facing living room with bi-folding doors
- Open-plan kitchen and dining room
- Sleek, contemporary kitchen design
- Separate utility room with WC
- Four double bedrooms (two with built-in wardrobes)
- One en-suite shower room
- Attractive family bathroom with shower-over-bath
- Enclosed, south-facing rear garden
- Integral single garage with EV charger
- Private double driveway
- Dimplex heating, triple glazing, and solar panels
- Comprehensive security alarm system