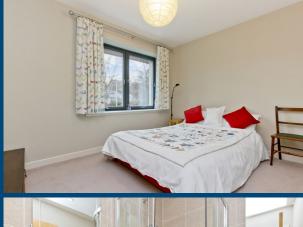

## Features

- Modern, eco-friendly detached house in Dalkeith
- Vestibule and hall with storage and garage access
- South-facing living room with bi-folding doors
- Open-plan kitchen and dining room
- Sleek, contemporary kitchen design
- Separate utility room with WC
- Four double bedrooms (two with built-in wardrobes)
- One en-suite shower room
- Attractive family bathroom with shower-over-bath
- Enclosed, south-facing rear garden
- Integral single garage with EV charger
- Private double driveway
- Dimplex heating, triple glazing, and solar panels
- Comprehensive security alarm system