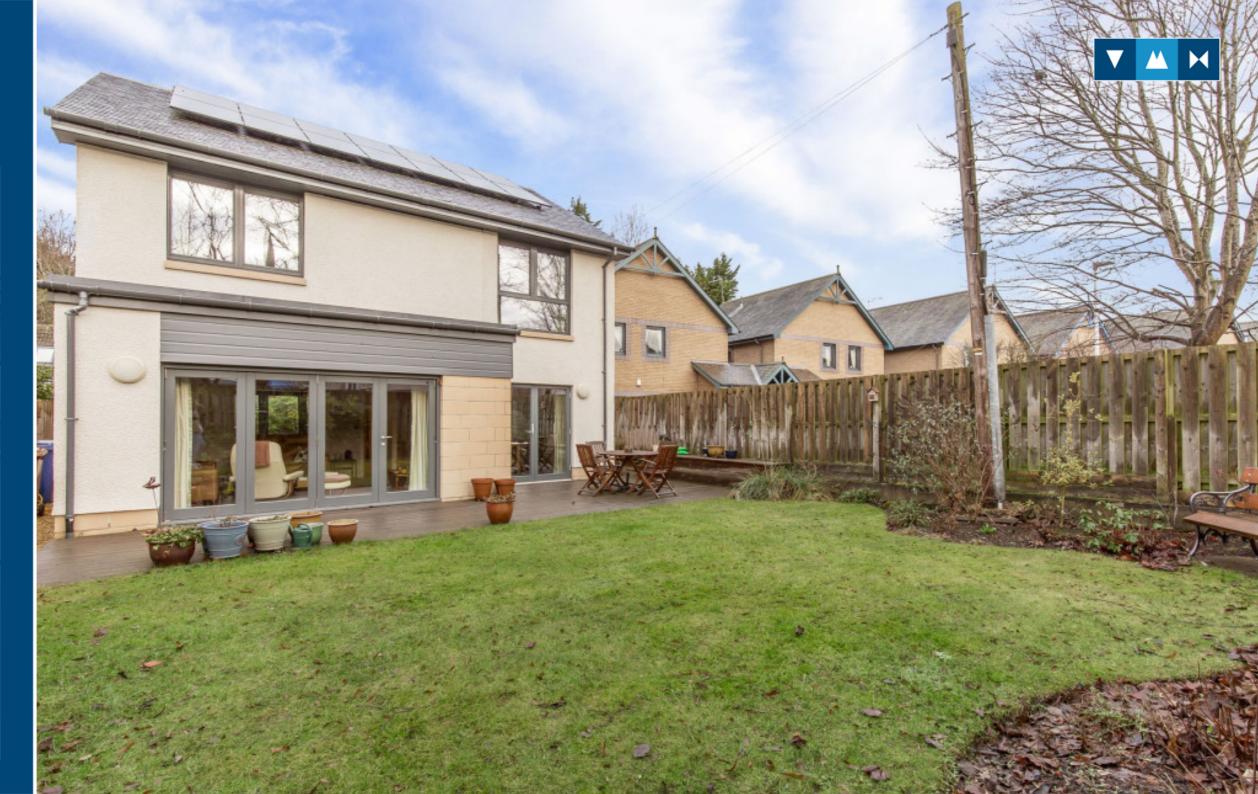

## 3 IRONMILLS ROAD

Offering an exceptionally eco-friendly home, this, four-bedroom, two-bathroom (plus a separate WC) detached house, which is beautifully presented with contemporary interiors, is situated in Dalkeith. The house boasts very impressive eco credentials, with solar panels, a Sunamp water heating system, an efficient and air-tight design/build, with a Nuaire heat recovery and air circulatory system, and an EV charger. Furthermore, it lies close to the River North Esk and a short stroll from Dalkeith Country Park, as well as excellent everyday amenities.

"The house is accompanied by a southfacing garden."

EPC Rating - C

Home Report Value - £550,000

For up to date price & viewing information contact VMH Property or visit us online.

Extras: All fitted floor coverings, window coverings, light fittings, integrated kitchen appliances, and garden shed will be included in the sale.