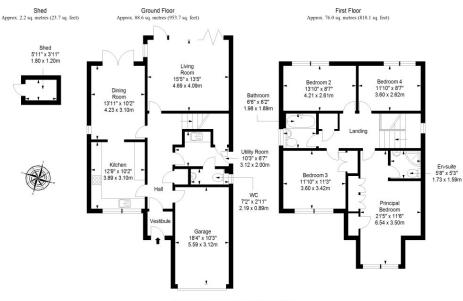

## Features

- Modern, eco-friendly detached house in Dalkeith
- Vestibule and hall with storage and garage access
- South-facing living room with bi-folding doors
- Open-plan kitchen and dining room
- Sleek, contemporary kitchen design
- Separate utility room with WC
- Four double bedrooms (two with built-in wardrobes)
- One en-suite shower room
- Attractive family bathroom with shower-over-bath
- Enclosed, south-facing rear garden
- Integral single garage with EV charger
- Private double driveway
- Dimplex heating, triple glazing, and solar panels
- Comprehensive security alarm system

Total area: approx. 166.8 sq. metres (1795.5 sq. feet)

WWW.VMH.CO.UK

Registered Office: 8 Sibbald Walk, Edinburgh, EH8 8FT T: 0131 622 2626 F: 0131 622 26267 E: property@vmh.co.uk DX: 552210, Edinburgh 68