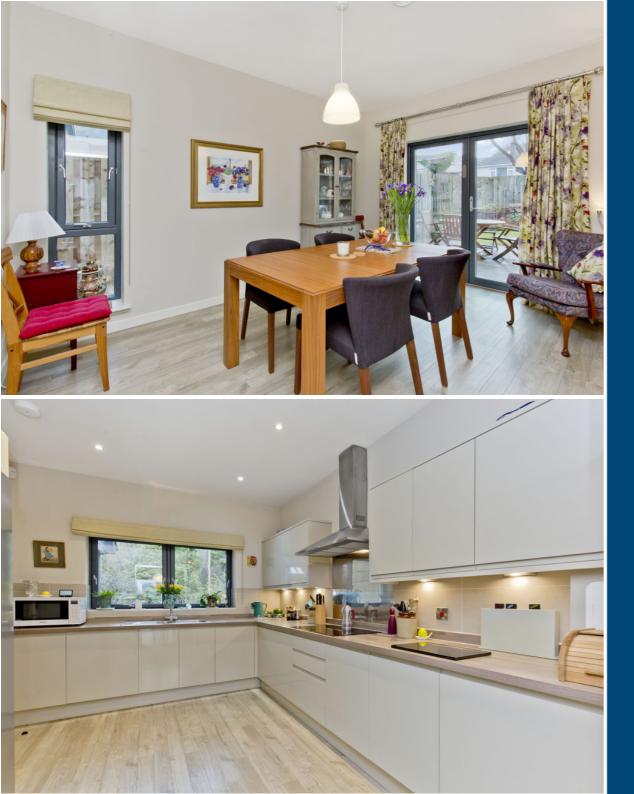

## Features

- Modern, eco-friendly detached house in Dalkeith
- Vestibule and hall with storage and garage access
- South-facing living room with bi-folding doors
- Open-plan kitchen and dining room
- Sleek, contemporary kitchen design
- Separate utility room with WC
- Four double bedrooms (two with built-in wardrobes)
- One en-suite shower room
- Attractive family bathroom with shower-over-bath
- Enclosed, south-facing rear garden
- Integral single garage with EV charger
- Private double driveway
- Dimplex heating, triple glazing, and solar panels
- Comprehensive security alarm system