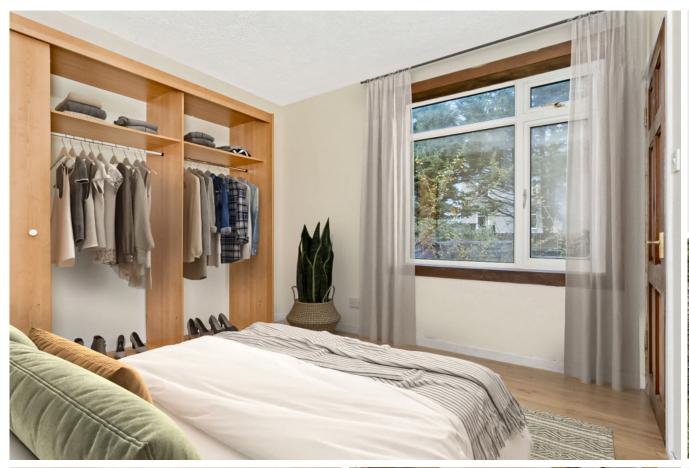

NB: Some images have computer generated furniture to show possible layouts. The photos of the rooms are actual images.

## **FEATURES**

- Main-door lower villa in Carrick Knowe
- Opportunity for renovation and modernisation
- Hallway with built-in storage
- Southeast-facing living room
- Bright kitchen
- Two well-proportioned double bedrooms
- Versatile sun room
- Shower room
- Private rear garden
- Private front driveway