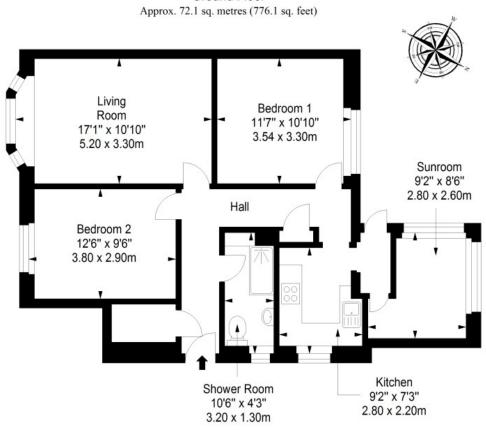

## **FEATURES**

- Main-door lower villa in Carrick Knowe
- Opportunity for renovation and modernisation
- Hallway with built-in storage
- Southeast-facing living room
- Bright kitchen
- Two well-proportioned double bedrooms
- Versatile sun room
- Shower room
- Private rear garden
- Private front driveway

#### Ground Floor

Total area: approx. 72.1 sq. metres (776.1 sq. feet)

@gilsongrayprop

@gilsongrayprop

rightmove \( \triangle \) Zoopla.co.uk

These particulars were prepared on the basis of our own knowledge of the local area and, in respect of the property itself, information supplied to us by our clients; all reasonable steps were taken at the time of preparing these particulars to ensure that all details contained in them were accurate. All statements contained in the particulars are for information only and all parties should not rely upon them as statements or representations of fact. In particular, (a) descriptions, measurements and only. Our clients may instruct us to set a closing date for offers at short notice and therefore if you wish to pursue interest in this property, you should immediately instruct your solicitor to note interest with us. Our clients reserve the right to conclude a bargain for the sale of the above subjects or any part thereof ahead of a notified closing date and will not be obliged to accept either the highest or indeed any offer for the above subjects or any part thereof. All measurements have been taken using a sonic tape and cannot be regarded as guaranteed given the limitations of the device. Services and/or appliances referred to in these particulars have not been tested and no warranty is given that they are in full working order.