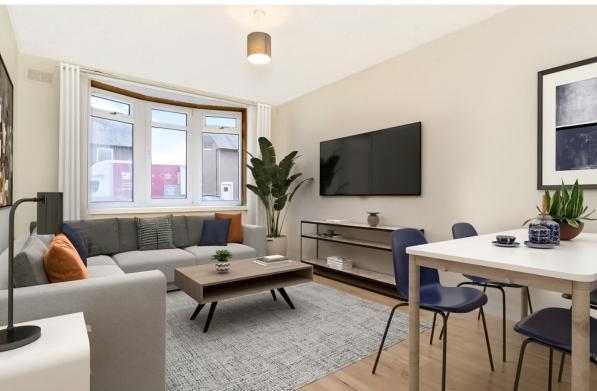

NB: Some images have computer generated furniture to show possible layouts. The photos of the rooms are actual images.

## **FEATURES**

- Main-door lower villa in Carrick Knowe
- Opportunity for renovation and modernisation
- Hallway with built-in storage
- Southeast-facing living room
- Bright kitchen
- Two well-proportioned double bedrooms
- Versatile sun room
- Shower room
- Private rear garden
- Private front driveway