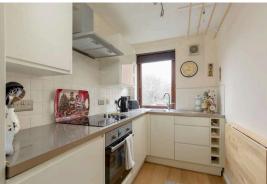

The accomodation comprises of fantastic bay window living/dining room that is the perfect place for hosting friends and family with furniture available by separate negotiation. Kitchen fitted with a range of floor and wall mounted units, electric hob and oven and integrated appliances included in the sale. There are two bedrooms with the master featuring built in wardrobes. A smart fully tiled shower room fitted with a two-piece suite and a mains walk in shower. The property has electric heating and double glazing for maximum efficiency. There are beautifully kept communal gardens and residents allocated parking.