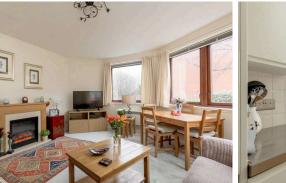

The accomodation comprises of fantastic bay window living/dining room that is the perfect place for hosting friends and family with furniture available by separate negotiation. Kitchen fitted with a range of floor and wall mounted units, electric hob and oven and integrated appliances included in the sale. There are two bedrooms with the master featuring built in wardrobes. A smart fully tiled shower room fitted with a two-piece suite and a mains walk in shower. The property has electric heating and double glazing for maximum efficiency. There are beautifully kept communal gardens and residents allocated parking.