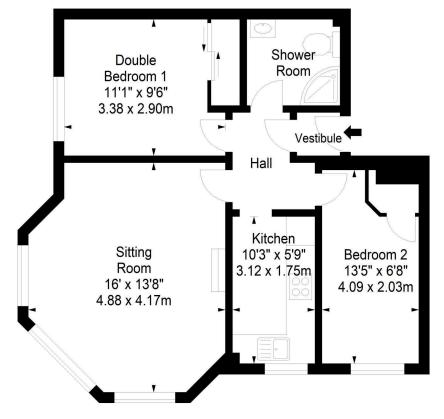

## West Bryson Road, Edinburgh, Midlothian, EH11 1BQ

Approx. Gross Internal Area 572 Sq Ft - 53.14 Sq M For identification only. Not to scale. © SquareFoot 2024

Ground Floor

Property Centre: 1 Harrison Gardens Edinburgh EH11 3NA Tel: 0131 337 1800 Fax: 0131 337 1118 DX ED 92, Edinburgh E-mail: property@blaircadell.com www.blaircadell.com in **O f e**spc rightmove **O** OnTheMarket