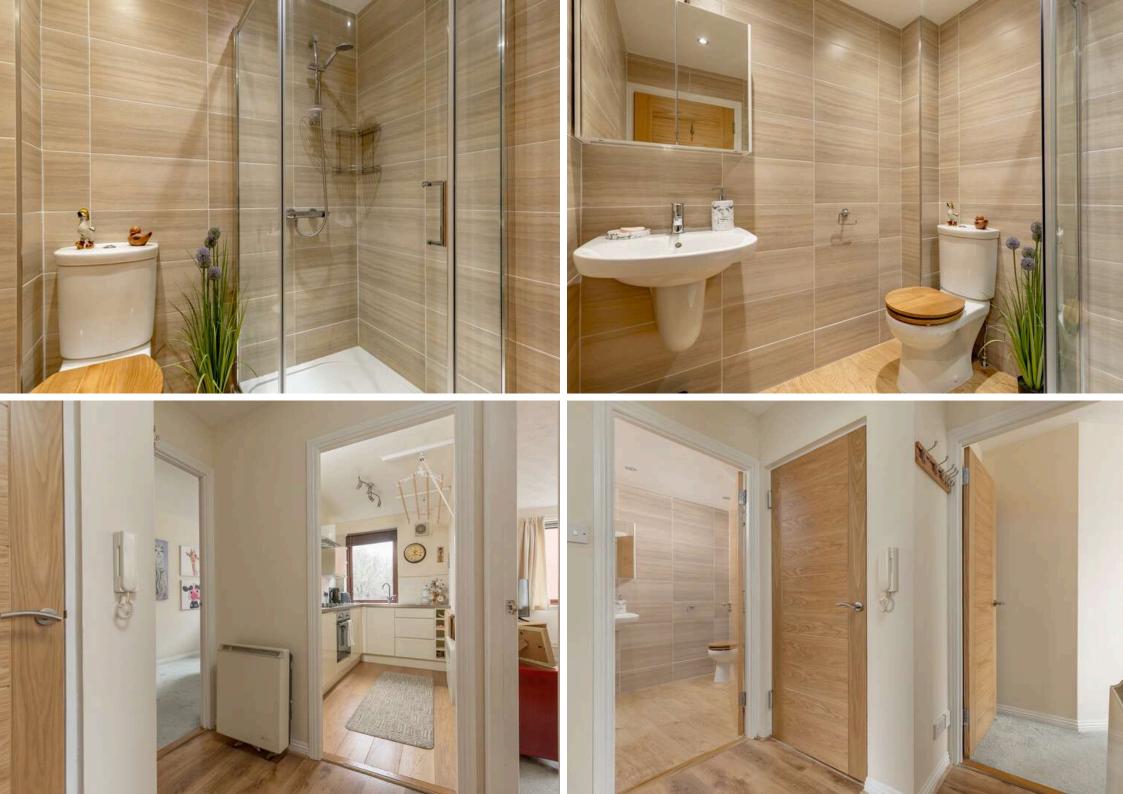

## 43/2 West Bryson Road, Edinburgh, EH11 1BQ Offers Over £240,000

- Bay window living/dining room
- Kitchen fitted with a range of floor and wall mounted units, electric hob and oven and integrated appliances
- Two bedrooms with master featuring built in wardrobes
- Fully tiled shower room fitted with two-piece suite
- Electric heating and double glazing
- Beautifully kept communal gardens
- Allocated parking space

The accomodation comprises of fantastic bay window living/dining room that is the perfect place for hosting friends and family with furniture available by separate negotiation. Kitchen fitted with a range of floor and wall mounted units, electric hob and oven and integrated appliances included in the sale. There are two bedrooms with the master featuring built in wardrobes. A smart fully tiled shower room fitted with a two-piece suite and a mains walk in shower. The property has electric heating and double glazing for maximum efficiency. There are beautifully kept communal gardens and residents allocated parking.