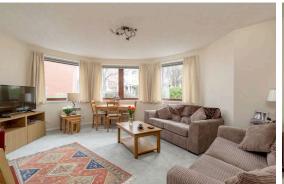

The accomodation comprises of fantastic bay window living/dining room that is the perfect place for hosting friends and family with furniture available by separate negotiation. Kitchen fitted with a range of floor and wall mounted units, electric hob and oven and integrated appliances included in the sale. There are two bedrooms with the master featuring built in wardrobes. A smart fully tiled shower room fitted with a two-piece suite and a mains walk in shower. The property has electric heating and double glazing for maximum efficiency. There are beautifully kept communal gardens and residents allocated parking.