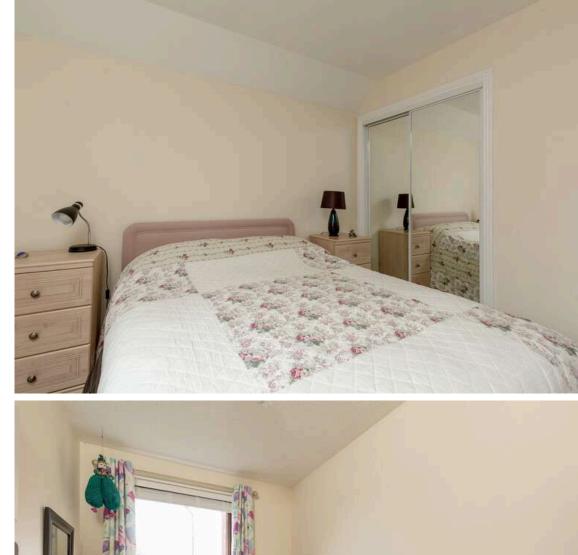

## 43/2 West Bryson Road, Edinburgh, EH11 1BQ Offers Over £240,000

- Bay window living/dining room
- Kitchen fitted with a range of floor and wall mounted units, electric hob and oven and integrated appliances
- Two bedrooms with master featuring built in wardrobes
- Fully tiled shower room fitted with two-piece suite
- Electric heating and double glazing
- Beautifully kept communal gardens
- Allocated parking space

The accomodation comprises of fantastic bay window living/dining room that is the perfect place for hosting friends and family with furniture available by separate negotiation. Kitchen fitted with a range of floor and wall mounted units, electric hob and oven and integrated appliances included in the sale. There are two bedrooms with the master featuring built in wardrobes. A smart fully tiled shower room fitted with a two-piece suite and a mains walk in shower. The property has electric heating and double glazing for maximum efficiency. There are beautifully kept communal gardens and residents allocated parking.