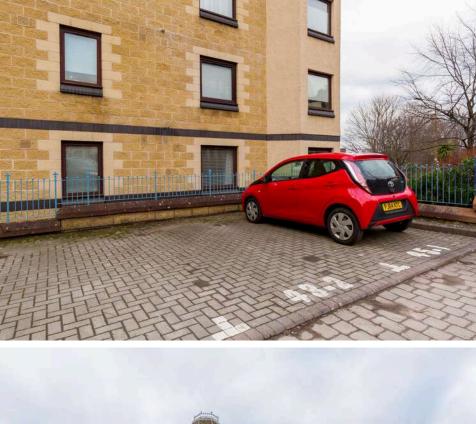

## 43/2 West Bryson Road, Edinburgh, EH11 1BQ Offers Over £240,000

- Bay window living/dining room
- Kitchen fitted with a range of floor and wall mounted units, electric hob and oven and integrated appliances
- Two bedrooms with master featuring built in wardrobes
- Fully tiled shower room fitted with two-piece suite
- Electric heating and double glazing
- Beautifully kept communal gardens
- Allocated parking space

The accomodation comprises of fantastic bay window living/dining room that is the perfect place for hosting friends and family with furniture available by separate negotiation. Kitchen fitted with a range of floor and wall mounted units, electric hob and oven and integrated appliances included in the sale. There are two bedrooms with the master featuring built in wardrobes. A smart fully tiled shower room fitted with a two-piece suite and a mains walk in shower. The property has electric heating and double glazing for maximum efficiency. There are beautifully kept communal gardens and residents allocated parking.