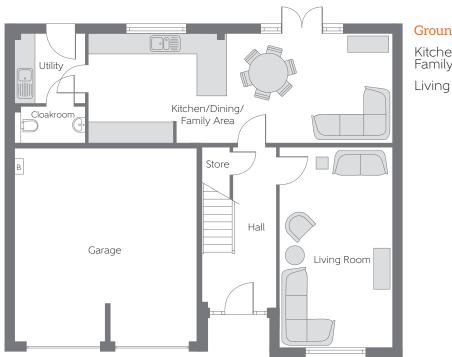

## **Ground Floor**

| en/Dining/<br>y Area | 9.132m x 3.272m | 30'0" x 10'9" |
|----------------------|-----------------|---------------|
| Room                 | 6.022m x 3.381m | 19′9″ × 11′1″ |

Some items shown in this key may be subject to change, and positions could vary from those indicated on this floorplan. Please refer to Sales Advisor for details of your selected plot. Computer generated image shown. External finishes, landscaping and configuration may vary from plot to plot. Please refer to Sales Advisor for further details. Photo Voltaic (solar) panels are shown for illustrative purposes only and position and size may vary. Please refer to Sales Advisor for exact details. All dimensions are approximate and should not be used for carpet sizes, appliance spaces, or furniture. Furniture not to scale and all positions are indicative. Wardrobes are shown to suggest position only, and are not included as standard unless otherwise stated. We operate a policy of continuous improvement and individual features such as kitchen and bathroom layouts, doors, windows, garages and elevational treatments may vary from time to time. Consequently these particulars should be treated as general guidance only and do not constitute a contract, part of a contract or a warranty. 04/19 2015REG SUMMERVILLE GNS