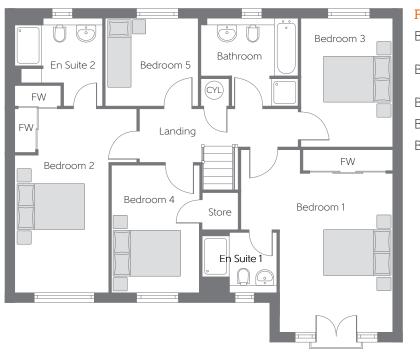

## First Floor

| Bedroom 1 | 5.464m x 4.547m<br>(max) (max) |                             |
|-----------|--------------------------------|-----------------------------|
| Bedroom 2 | 5.502m x 2.802m<br>(max) (min) | 18'1" x 9'2"<br>(max) (min) |
| Bedroom 3 | 3.874m x2.739m                 | 12'7" x 8'12"               |
| Bedroom 4 | 3.809mx2.625m                  | 12′6″ x 8′7″                |
| Bedroom 5 | 2.775m x2.619m                 | 9′1″ x 8′7″                 |