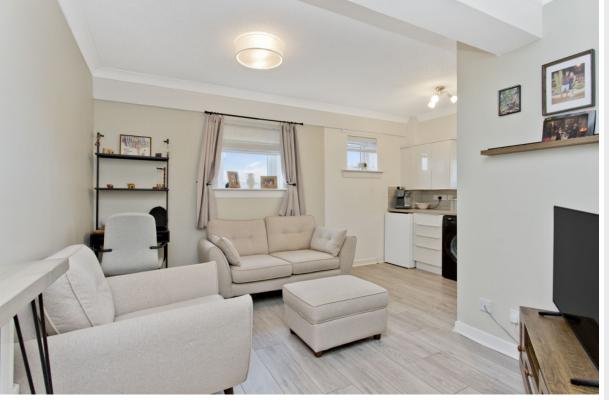

## **FEATURES**

- First-floor flat in Prestonpans
- Part of a beachfront development with wonderful views
- Stylish, modern interiors and neutral décor
- Secure shared entrance and stairwell
- Hallway with built-in storage
- Dual-aspect, open-plan kitchen and living room with open sea views
- Double bedroom with built-in wardrobe
- Attractive, contemporary bathroom with shower-over-bath
- Ample private residents' parking
- Beach on the doorstep and amenities nearby