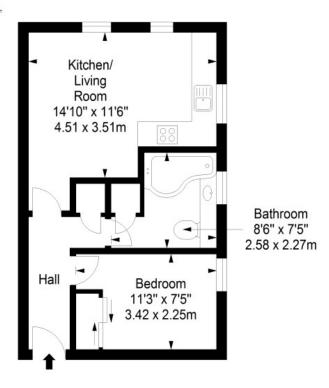

#### First Floor

Approx. 34.8 sq. metres (374.6 sq. feet)

Total area: approx. 34.8 sq. metres (374.6 sq. feet)

@gilsongrayprop

@gilsongrayprop

These particulars were prepared on the basis of our own knowledge of the local area and, in respect of the property itself, information supplied to us by our clients; all reasonable steps were taken at the time of preparing these particulars to ensure that all details contained in them were accurate. All statements contained in the particulars are for information only and all parties should not rely upon them as statements or representations of fact. In particular, (a) descriptions, measurements and only. Our clients may instruct us to set a closing date for offers at short notice and therefore if you wish to pursue interest in this property, you should immediately instruct your solicitor to note interest with us. Our clients reserve the right to conclude a bargain for the sale of the above subjects or any part thereof ahead of a notified closing date and will not be obliged to accept either the highest or indeed any offer for the above subjects or any part thereof. All measurements have been taken using a sonic tape and cannot be regarded as guaranteed given the limitations of the device. Services and/or appliances referred to in these particulars have not been tested and no warranty is given that they are in full working order.