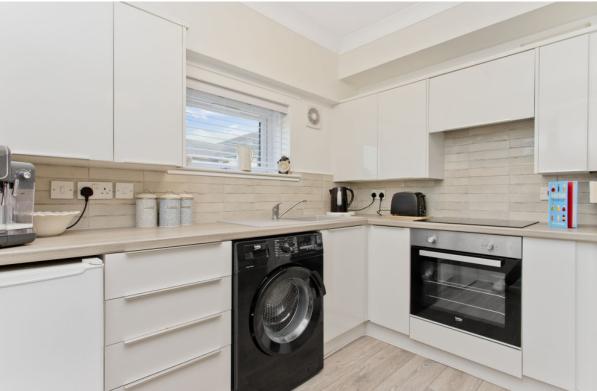

Extras: Integrated kitchen appliances comprising an oven, hob, and extractor fan will be included in the sale. Please note, no warranties or guarantees shall be provided for the appliances.

## **FEATURES**

- First-floor flat in Prestonpans
- Part of a beachfront development with wonderful views
- Stylish, modern interiors and neutral décor
- Secure shared entrance and stairwell
- Hallway with built-in storage
- Dual-aspect, open-plan kitchen and living room with open sea views
- Double bedroom with built-in wardrobe
- Attractive, contemporary bathroom with shower-over-bath
- Ample private residents' parking
- Beach on the doorstep and amenities nearby