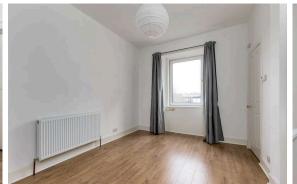

The accomodation comprises of a hallway with a useful storage cupboard leading through to a generous living/kitchen/dining room that is the perfect place for evening relaxing with friends and family. The kitchen features a useful breakfast bar for meals on the go, a range of floor and wall mounted units, gas hob and electric oven and white goods which are included in the sale. There is a large double bedroom to the rear of the property keeping it nice and quiet featuring large fitted wardrobes that are included in the sale. Bathroom with a three-piece suite and electric shower over the bath. Gas central heating and double glazing throughout for maximum efficiency. Well kept communal garden and resident permit parking.