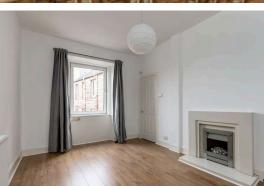

The accomodation comprises of a hallway with a useful storage cupboard leading through to a generous living/kitchen/dining room that is the perfect place for evening relaxing with friends and family. The kitchen features a useful breakfast bar for meals on the go, a range of floor and wall mounted units, gas hob and electric oven and white goods which are included in the sale. There is a large double bedroom to the rear of the property keeping it nice and quiet featuring large fitted wardrobes that are included in the sale. Bathroom with a three-piece suite and electric shower over the bath. Gas central heating and double glazing throughout for maximum efficiency. Well kept communal garden and resident permit parking.