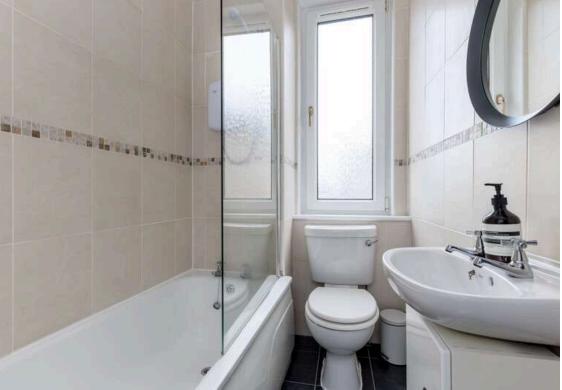

The accomodation comprises of a hallway with a useful storage cupboard leading through to a generous living/kitchen/dining room that is the perfect place for evening relaxing with friends and family. The kitchen features a useful breakfast bar for meals on the go, a range of floor and wall mounted units, gas hob and electric oven and white goods which are included in the sale. There is a large double bedroom to the rear of the property keeping it nice and quiet featuring large fitted wardrobes that are included in the sale. Bathroom with a three-piece suite and electric shower over the bath. Gas central heating and double glazing throughout for maximum efficiency. Well kept communal garden and resident permit parking.