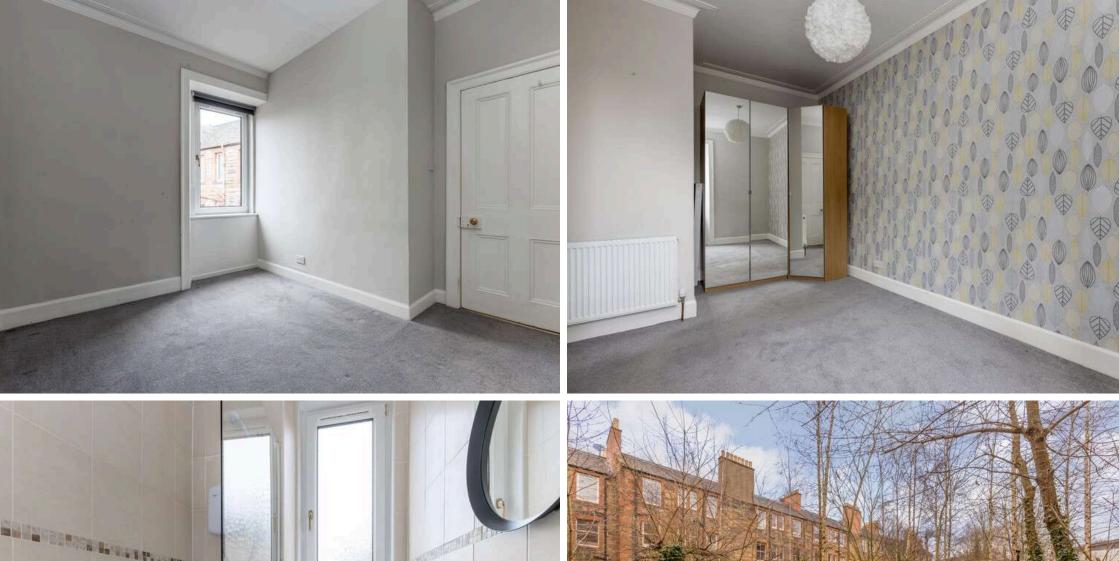

The accomodation comprises of a hallway with a useful storage cupboard leading through to a generous living/kitchen/dining room that is the perfect place for evening relaxing with friends and family. The kitchen features a useful breakfast bar for meals on the go, a range of floor and wall mounted units, gas hob and electric oven and white goods which are included in the sale. There is a large double bedroom to the rear of the property keeping it nice and quiet featuring large fitted wardrobes that are included in the sale. Bathroom with a three-piece suite and electric shower over the bath. Gas central heating and double glazing throughout for maximum efficiency. Well kept communal garden and resident permit parking.