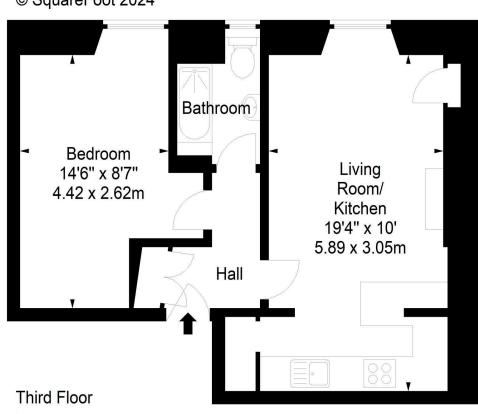

## Ritchie Place, Edinburgh, Midlothian, EH11 1DU

Approx. Gross Internal Area 428 Sq Ft - 39.76 Sq M For identification only. Not to scale. © SquareFoot 2024

DX ED 92, Edinburgh E-mail: property@blaircadell.com www.blaircadell.com