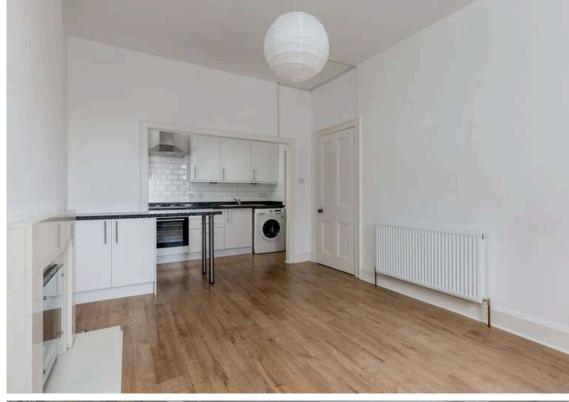

The accomodation comprises of a hallway with a useful storage cupboard leading through to a generous living/kitchen/dining room that is the perfect place for evening relaxing with friends and family. The kitchen features a useful breakfast bar for meals on the go, a range of floor and wall mounted units, gas hob and electric oven and white goods which are included in the sale. There is a large double bedroom to the rear of the property keeping it nice and quiet featuring large fitted wardrobes that are included in the sale. Bathroom with a three-piece suite and electric shower over the bath. Gas central heating and double glazing throughout for maximum efficiency. Well kept communal garden and resident permit parking.