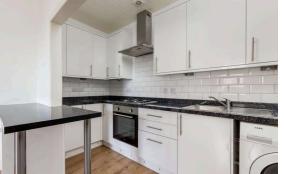

The accomodation comprises of a hallway with a useful storage cupboard leading through to a generous living/kitchen/dining room that is the perfect place for evening relaxing with friends and family. The kitchen features a useful breakfast bar for meals on the go, a range of floor and wall mounted units, gas hob and electric oven and white goods which are included in the sale. There is a large double bedroom to the rear of the property keeping it nice and quiet featuring large fitted wardrobes that are included in the sale. Bathroom with a three-piece suite and electric shower over the bath. Gas central heating and double glazing throughout for maximum efficiency. Well kept communal garden and resident permit parking.