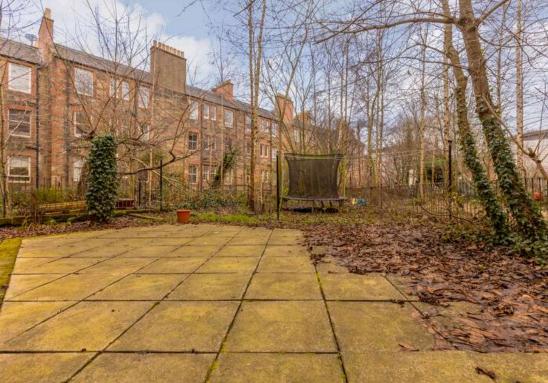

The accomodation comprises of a hallway with a useful storage cupboard leading through to a generous living/kitchen/dining room that is the perfect place for evening relaxing with friends and family. The kitchen features a useful breakfast bar for meals on the go, a range of floor and wall mounted units, gas hob and electric oven and white goods which are included in the sale. There is a large double bedroom to the rear of the property keeping it nice and quiet featuring large fitted wardrobes that are included in the sale. Bathroom with a three-piece suite and electric shower over the bath. Gas central heating and double glazing throughout for maximum efficiency. Well kept communal garden and resident permit parking.