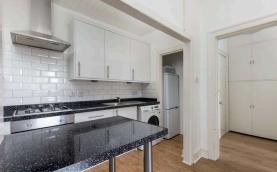

The accomodation comprises of a hallway with a useful storage cupboard leading through to a generous living/kitchen/dining room that is the perfect place for evening relaxing with friends and family. The kitchen features a useful breakfast bar for meals on the go, a range of floor and wall mounted units, gas hob and electric oven and white goods which are included in the sale. There is a large double bedroom to the rear of the property keeping it nice and quiet featuring large fitted wardrobes that are included in the sale. Bathroom with a three-piece suite and electric shower over the bath. Gas central heating and double glazing throughout for maximum efficiency. Well kept communal garden and resident permit parking.