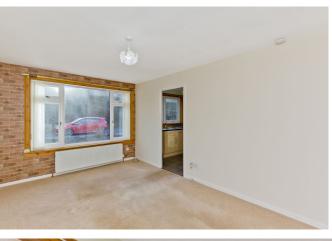

The bungalow sits behind a landscaped garden and is entered at the side. Behind the front door lies an entrance hall with a useful store cupboard. The hall flows through to an inviting reception room. This neutrally-presented space is bathed in natural light from a large window and can accommodate both lounge furniture and seated dining. Handy direct access to the kitchen is also provided. The bright kitchen comes fitted with a good selection of contemporary wood-toned cabinets attractively offset by pastel-toned walls and coordinating tilework. The room has been designed to allow space for freestanding appliances.

Located to the rear of the property with delightful garden views are two bedrooms (a double and a large single) featuring neutral décor. The double room is heightened by statement check carpeting and comes equipped with cupboard storage. Finally, completing the accommodation on offer is a modern shower room replete with a WC suite, a towel radiator, incorporated linen storage, and a curved shower enclosure to one corner. The property is kept warm and efficient by gas central heating and full double glazing, and there is a loft for extra storage.