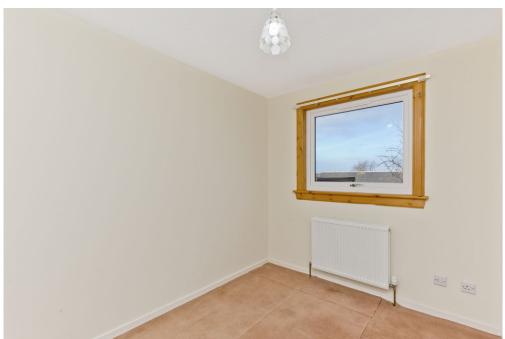

Located to the rear of the property with delightful garden views are two bedrooms (a double and a large single) featuring neutral décor. The double room is heightened by statement check carpeting and comes equipped with cupboard storage. Finally, completing the accommodation on offer is a modern shower room replete with a WC suite, a towel radiator, incorporated linen storage, and a curved shower enclosure to one corner. The property is kept warm and efficient by gas central heating and full double glazing, and there is a loft for extra storage.