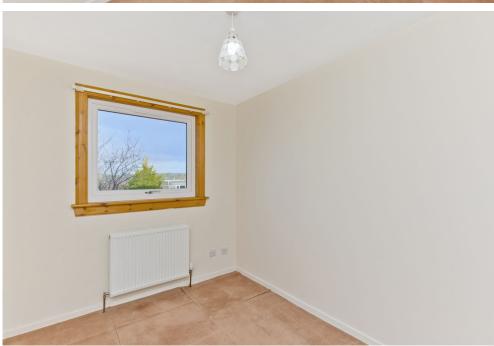

Located to the rear of the property with delightful garden views are two bedrooms (a double and a large single) featuring neutral décor. The double room is heightened by statement check carpeting and comes equipped with cupboard storage. Finally, completing the accommodation on offer is a modern shower room replete with a WC suite, a towel radiator, incorporated linen storage, and a curved shower enclosure to one corner. The property is kept warm and efficient by gas central heating and full double glazing, and there is a loft for extra storage.