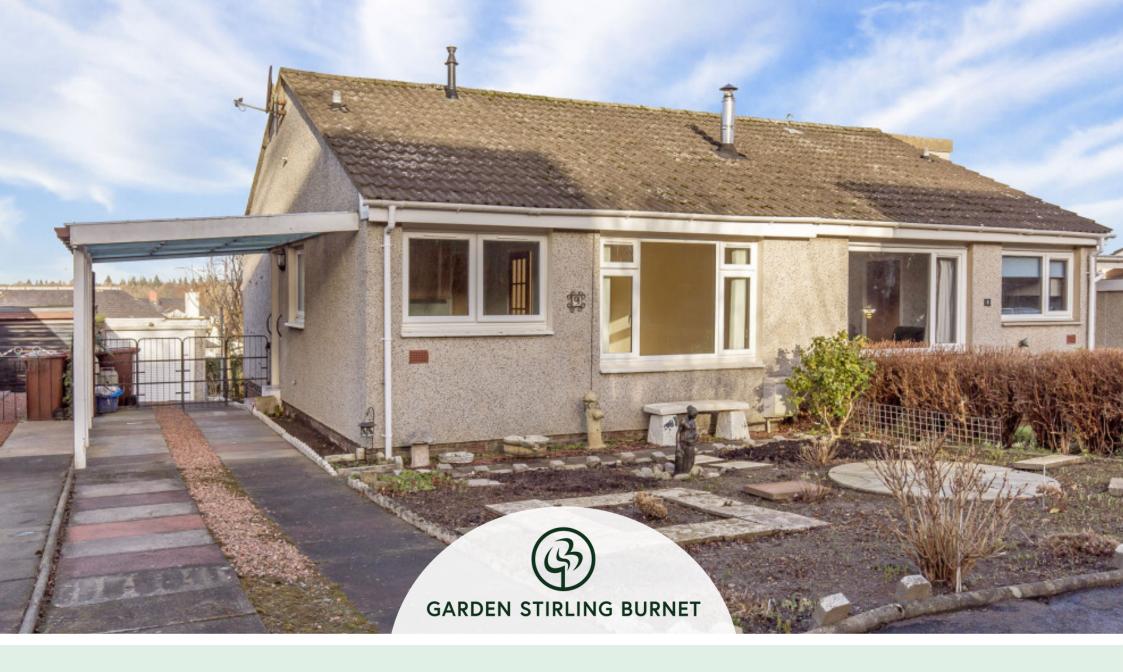

# **9 BRUCE GROVE, PENCAITLAND** TRANENT, EAST LOTHIAN, EH34 5BN

This semi-detached bungalow lies on the tranquil fringes of Pencaitland; a desirable village just 40 minutes' drive from the capital and close to East Lothian's scenic coastline. Enjoying all the convenience of single-storey living, the bright interiors boast two double bedrooms, a shower room, good built-in storage, and a reception room adjoined to a modern kitchen. A south-facing enclosed garden and excellent private parking, with a garage, a driveway, and a carport, complete the home, which will no doubt appeal to professionals, young families, and downsizers seeking a rural retreat within easy reach of Edinburgh.

The bungalow sits behind a landscaped garden and is entered at the side. Behind the front door lies an entrance hall with a useful store cupboard. The hall flows through to an inviting reception room. This neutrally-presented space is bathed in natural light from a large window and can accommodate both lounge furniture and seated dining. Handy direct access to the kitchen is also provided. The bright kitchen comes fitted with a good selection of contemporary wood-toned cabinets attractively offset by pastel-toned walls and coordinating tilework. The room has been designed to allow space for freestanding appliances.

Outside, the enclosed rear garden is favourably south-facing and features a lawn, a patio, and a greenhouse. Multi-car private parking is provided with a generous driveway and carport leading to a detached single garage.