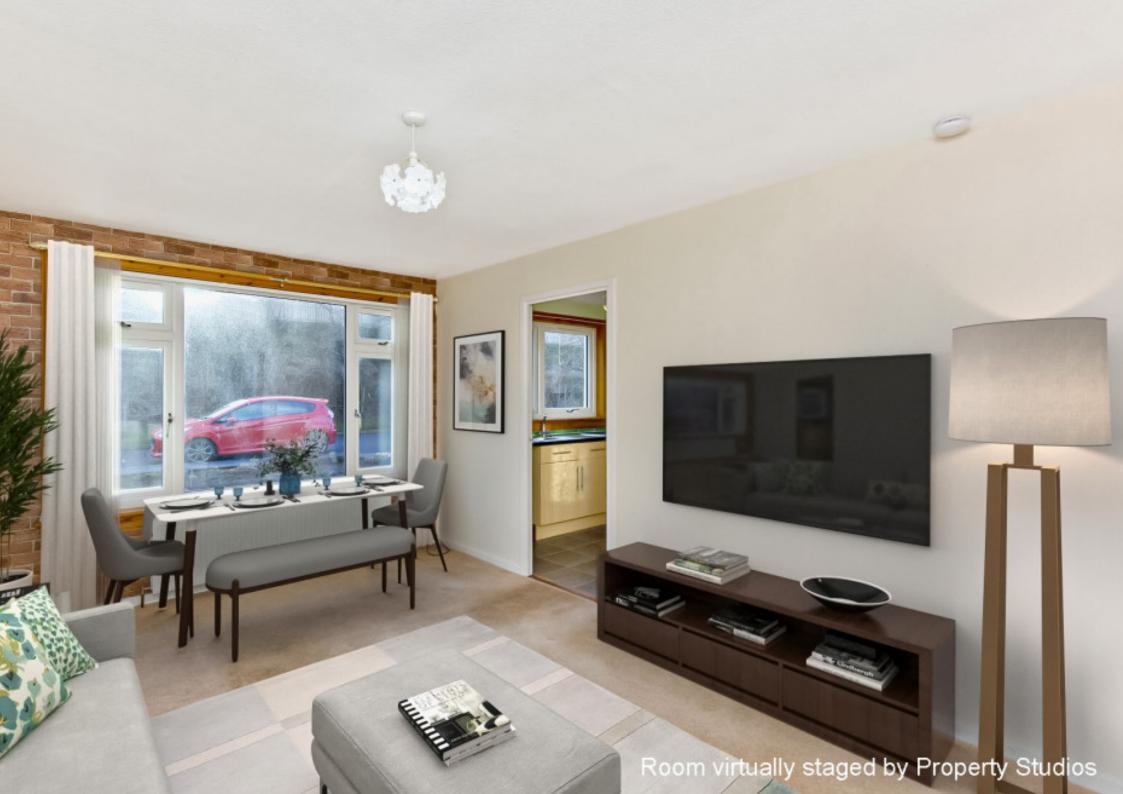

The bungalow sits behind a landscaped garden and is entered at the side. Behind the front door lies an entrance hall with a useful store cupboard. The hall flows through to an inviting reception room. This neutrally-presented space is bathed in natural light from a large window and can accommodate both lounge furniture and seated dining. Handy direct access to the kitchen is also provided. The bright kitchen comes fitted with a good selection of contemporary wood-toned cabinets attractively offset by pastel-toned walls and coordinating tilework. The room has been designed to allow space for freestanding appliances.