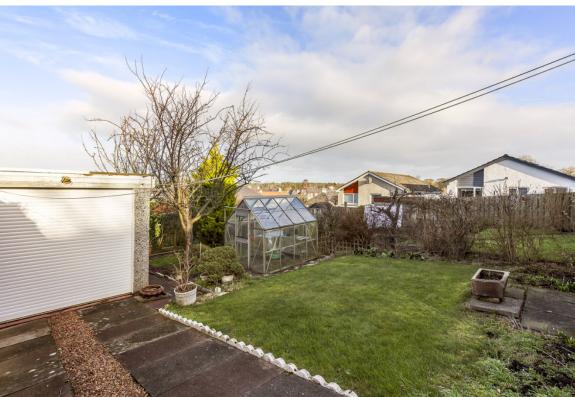

Outside, the enclosed rear garden is favourably south-facing and features a lawn, a patio, and a greenhouse. Multi-car private parking is provided with a generous driveway and carport leading to a detached single garage.