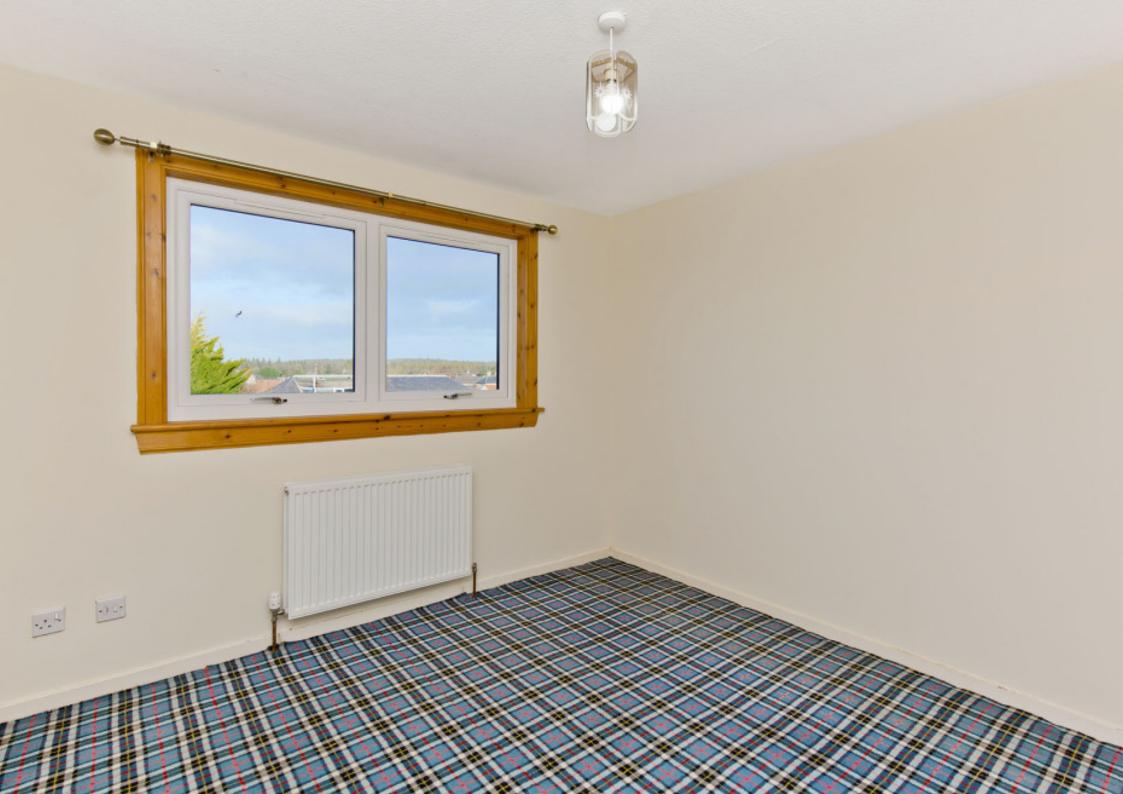

Located to the rear of the property with delightful garden views are two bedrooms (a double and a large single) featuring neutral décor. The double room is heightened by statement check carpeting and comes equipped with cupboard storage. Finally, completing the accommodation on offer is a modern shower room replete with a WC suite, a towel radiator, incorporated linen storage, and a curved shower enclosure to one corner. The property is kept warm and efficient by gas central heating and full double glazing, and there is a loft for extra storage.