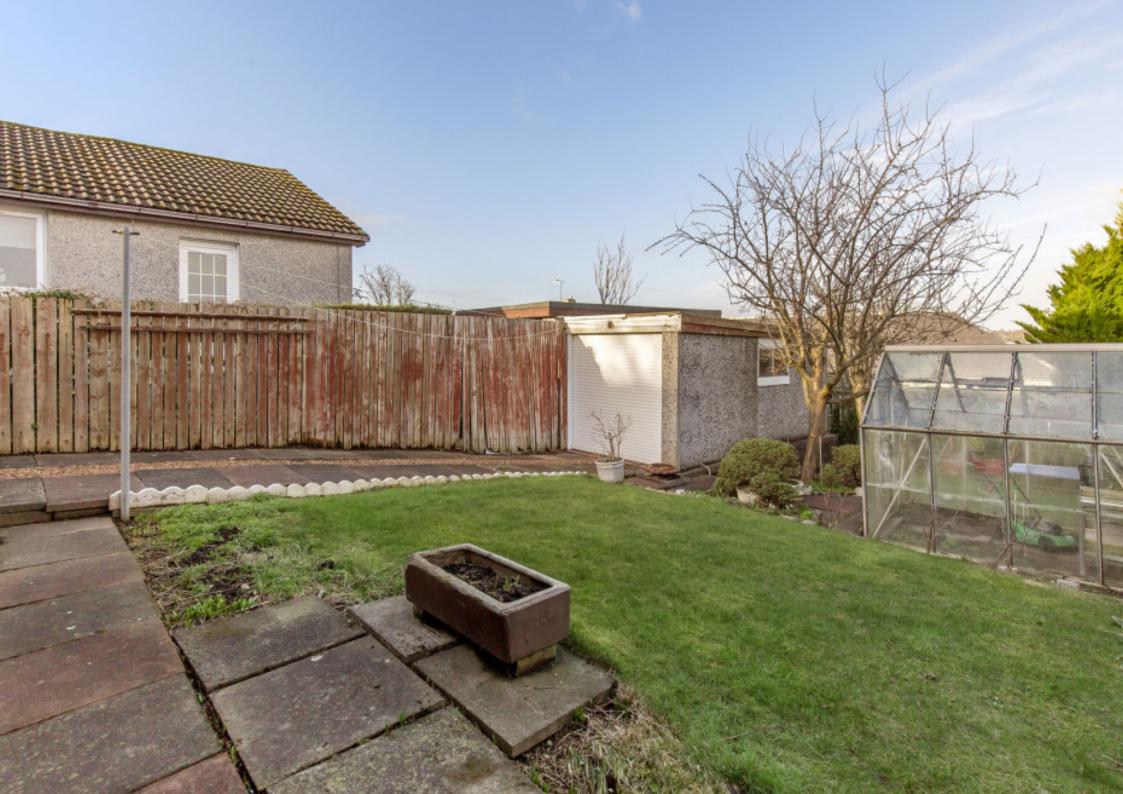

Outside, the enclosed rear garden is favourably south-facing and features a lawn, a patio, and a greenhouse. Multi-car private parking is provided with a generous driveway and carport leading to a detached single garage.