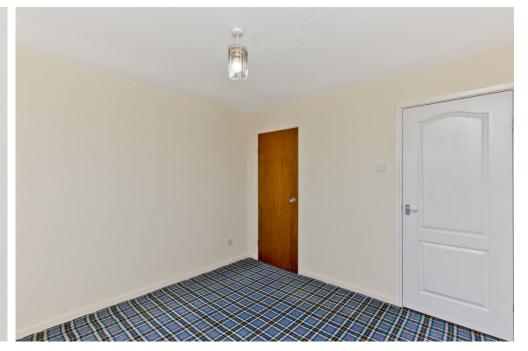

Located to the rear of the property with delightful garden views are two bedrooms (a double and a large single) featuring neutral décor. The double room is heightened by statement check carpeting and comes equipped with cupboard storage. Finally, completing the accommodation on offer is a modern shower room replete with a WC suite, a towel radiator, incorporated linen storage, and a curved shower enclosure to one corner. The property is kept warm and efficient by gas central heating and full double glazing, and there is a loft for extra storage.