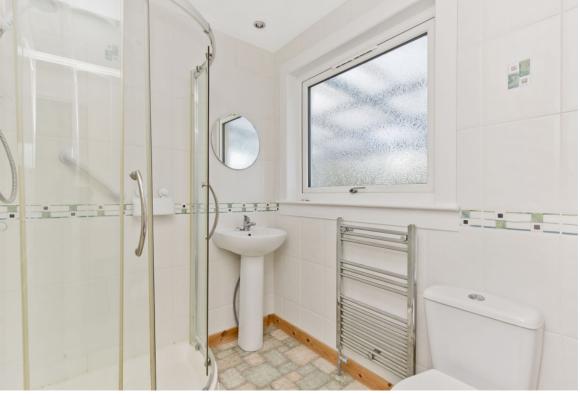

Located to the rear of the property with delightful garden views are two bedrooms (a double and a large single) featuring neutral décor. The double room is heightened by statement check carpeting and comes equipped with cupboard storage. Finally, completing the accommodation on offer is a modern shower room replete with a WC suite, a towel radiator, incorporated linen storage, and a curved shower enclosure to one corner. The property is kept warm and efficient by gas central heating and full double glazing, and there is a loft for extra storage.