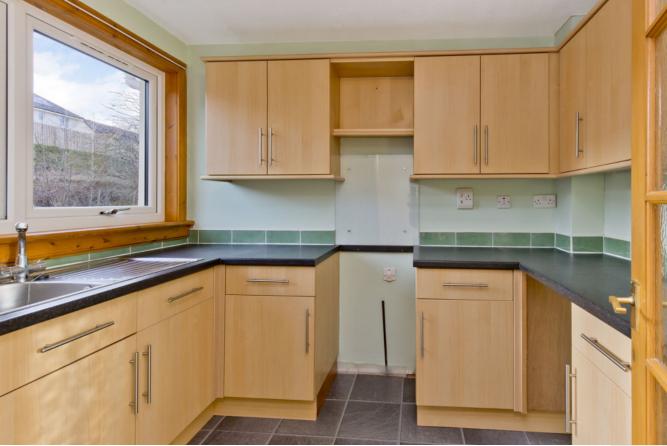

The bungalow sits behind a landscaped garden and is entered at the side. Behind the front door lies an entrance hall with a useful store cupboard. The hall flows through to an inviting reception room. This neutrally-presented space is bathed in natural light from a large window and can accommodate both lounge furniture and seated dining. Handy direct access to the kitchen is also provided. The bright kitchen comes fitted with a good selection of contemporary wood-toned cabinets attractively offset by pastel-toned walls and coordinating tilework. The room has been designed to allow space for freestanding appliances.