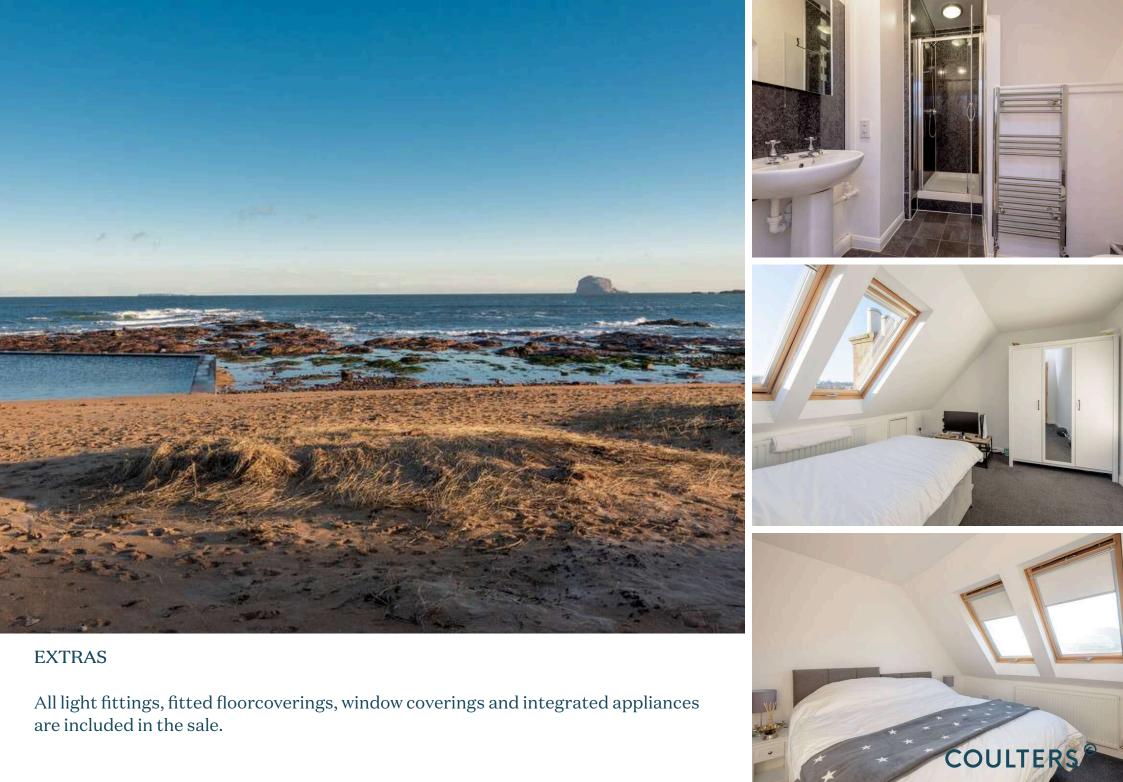

# TAKE A LOOK INSIDE

Situated in an enviable beachside setting within the highly desirable town of North Berwick, this stylishly presented two bedroom upper flat is close to all local amenities.

The property which is over two levels comprises; two double bedrooms, a dining kitchen, living room, and shower room.

All systems and appliances in the property are sold as seen and no warranties will be given.