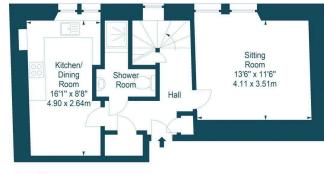

#### Melbourne Place, North Berwick, East Lothian, EH39 4JR

Approx. Gross Internal Area 833 Sq Ft - 77.39 Sq M For identification only. Not to scale. © SquareFoot 2024

Second Floor

Third Floor