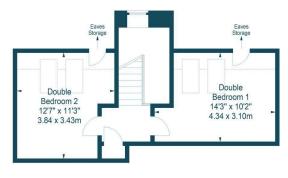

#### Melbourne Place, North Berwick, East Lothian, EH39 4JR

Approx. Gross Internal Area 833 Sq Ft - 77.39 Sq M For identification only. Not to scale. © SquareFoot 2024

Second Floor

Third Floor