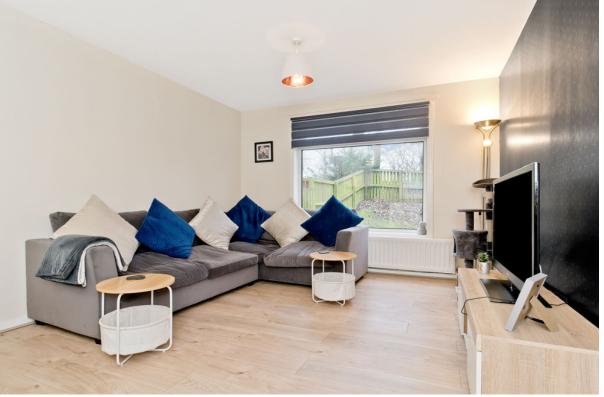

# 17/2 BUGHTLIN LOAN

East Craigs, Edinburgh, EH12 8UZ

Set on the ground-floor of an established development in East Craigs, this one-bedroom flat is beautifully presented with stylish, contemporary interiors and is sure to appeal to a wealth of buyers, including first-time purchasers, professionals, couples, downsizers, and rental investors alike. The flat is situated under seven miles from the heart of the capital and benefits from excellent amenities nearby, such as shops, schools at primary and secondary level, transport links (there are two train station within 10 minutes' drive), and scenic open spaces.

## **FEATURES**

- Ground-floor flat in East Craigs
- Part of an established development
- Well-presented, modern interiors
- Secure shared entrance
- Vestibule and hall (both with built-in storage)
- Open-plan kitchen/living/dining room
- Modern kitchen design
- Double bedroom with built-in storage
- Attractive bathroom with rainfall shower-over-bath
- Access to shared garden/drying green
- Ample unrestricted parking bays