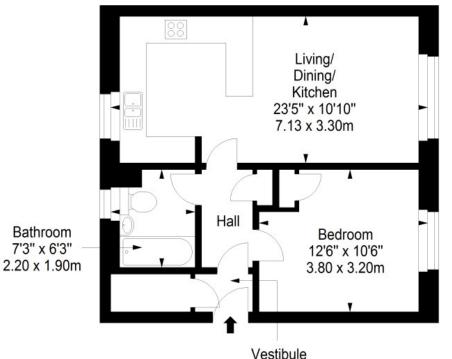

#### Ground Floor

Approx. 46.9 sq. metres (504.8 sq. feet)

Total area: approx. 46.9 sq. metres (504.8 sq. feet)

@gilsongrayprop

@gilsongrayprop

These particulars were prepared on the basis of our own knowledge of the local area and, in respect of the property itself, information supplied to us by our clients; all reasonable steps were taken at the time of preparing these particulars to ensure that all details contained in them were accurate. All statements contained in the particulars are for information only and all parties should not rely upon them as statements or representations of fact. In particular, (a) descriptions, measurements and only. Our clients may instruct us to set a closing date for offers at short notice and therefore if you wish to pursue interest in this property, you should immediately instruct your solicitor to note interest with us. Our clients reserve the right to conclude a bargain for the sale of the above subjects or any part thereof ahead of a notified closing date and will not be obliged to accept either the highest or indeed any offer for the above subjects or any part thereof. All measurements have been taken using a sonic tape and cannot be regarded as guaranteed given the limitations of the device. Services and/or appliances referred to in these particulars have not been tested and no warranty is given that they are in full working order.