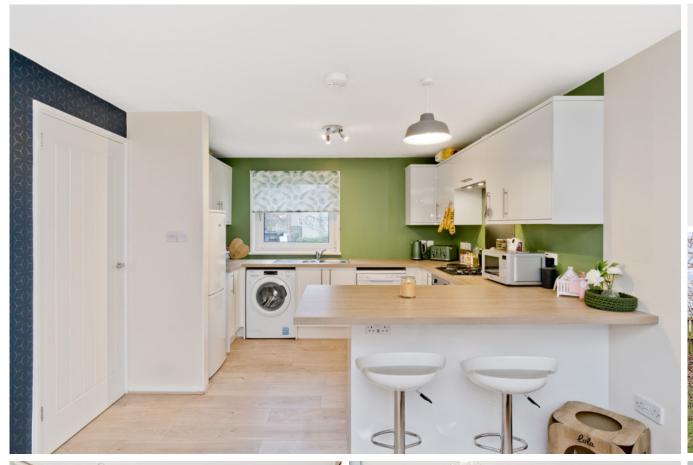

Extras: Integrated kitchen appliances comprising an oven, hob, and extractor fan will be included in the sale. Please note, no warranties or guarantees shall be provided for the appliances.

## **FEATURES**

- Ground-floor flat in East Craigs
- Part of an established development
- Well-presented, modern interiors
- Secure shared entrance
- Vestibule and hall (both with built-in storage)
- Open-plan kitchen/living/dining room
- Modern kitchen design
- Double bedroom with built-in storage
- Attractive bathroom with rainfall shower-over-bath
- Access to shared garden/drying green
- Ample unrestricted parking bays