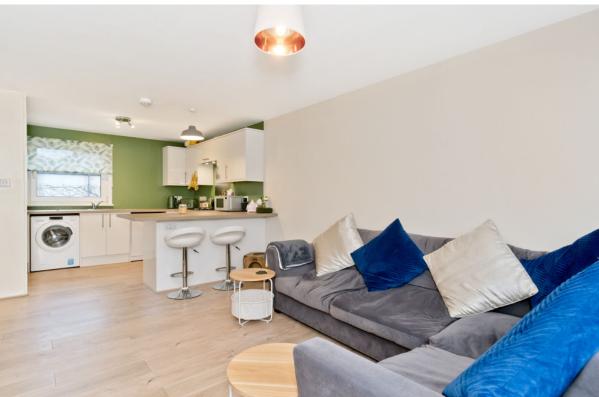

# 17/2 BUGHTLIN LOAN

East Craigs, Edinburgh, EH12 8UZ

Set on the ground-floor of an established development in East Craigs, this one-bedroom flat is beautifully presented with stylish, contemporary interiors and is sure to appeal to a wealth of buyers, including first-time purchasers, professionals, couples, downsizers, and rental investors alike. The flat is situated under seven miles from the heart of the capital and benefits from excellent amenities nearby, such as shops, schools at primary and secondary level, transport links (there are two train station within 10 minutes' drive), and scenic open spaces.

## **FEATURES**

- Ground-floor flat in East Craigs
- Part of an established development
- Well-presented, modern interiors
- Secure shared entrance
- Vestibule and hall (both with built-in storage)
- Open-plan kitchen/living/dining room
- Modern kitchen design
- Double bedroom with built-in storage
- Attractive bathroom with rainfall shower-over-bath
- Access to shared garden/drying green
- Ample unrestricted parking bays