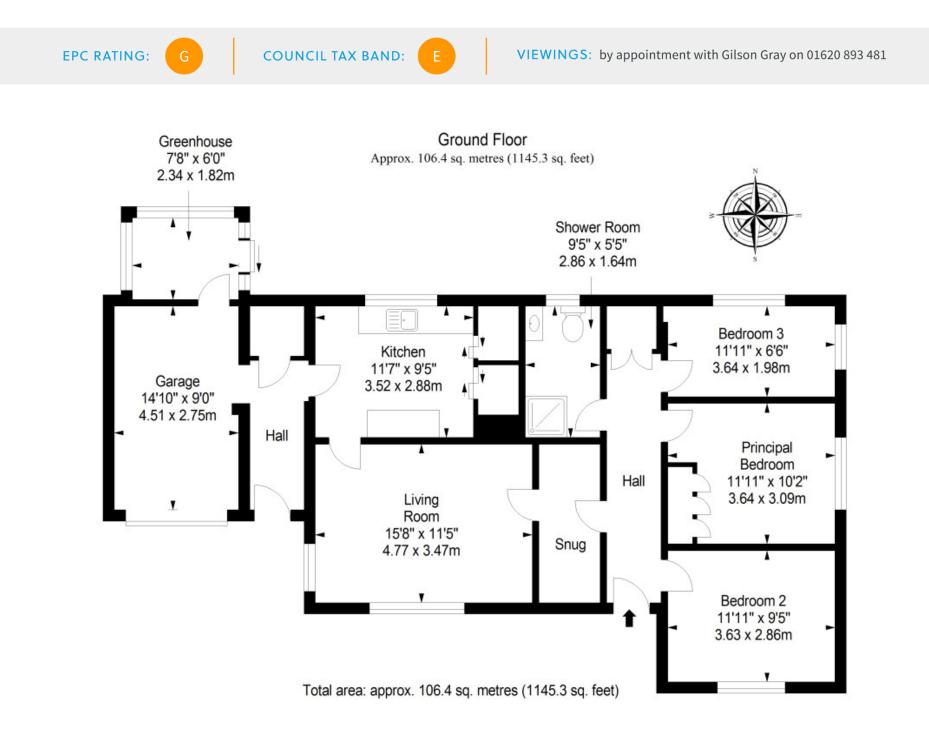

## FEATURES

- Detached bungalow in North Berwick
- Views of North Berwick Law
- Opportunity for modernisation
- Entrance hall with built-in storage
- South-facing living room with adjoining snug
- Kitchen with built-in storage
- Three bedrooms (one with storage)
- Shower room
- Large rear garden
- Integral single garage with adjoining greenhouse
- Private multi-car driveway