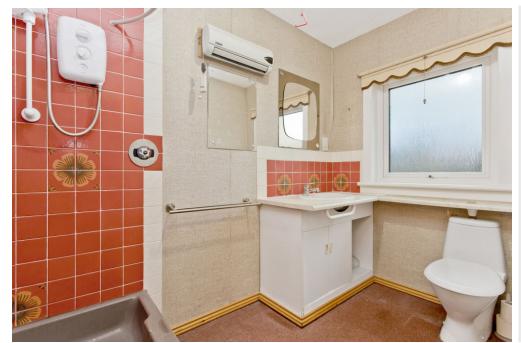

## FEATURES

- Detached bungalow in North Berwick
- Views of North Berwick Law
- Opportunity for modernisation
- Entrance hall with built-in storage
- South-facing living room with adjoining snug
- Kitchen with built-in storage
- Three bedrooms (one with storage)
- Shower room
- Large rear garden
- Integral single garage with adjoining greenhouse
- Private multi-car driveway