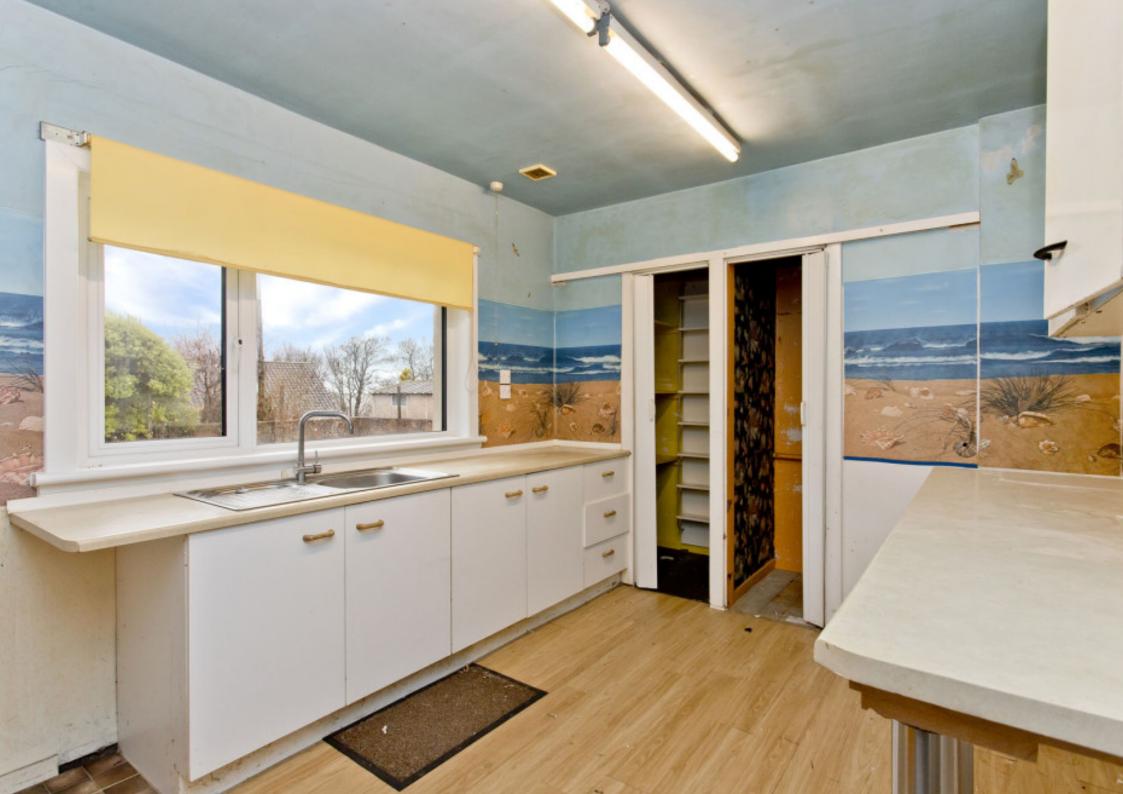

## $\bigcirc$

Situated on an established residential street in North Berwick, with wonderful views of North Berwick Law, this three-bedroom detached bungalow offers all the ease and convenience of single-storey living and is accompanied by a generous garden. Although it now requires modernisation, the property offers an exciting opportunity for its new owner to create a modern home to their own tastes and requirements. North Berwick boasts outstanding amenities such as shops, well-regarded schools, transport links (including a train station), and a beach.

## FEATURES

- Detached bungalow in North Berwick
- Views of North Berwick Law
- Opportunity for modernisation
- Entrance hall with built-in storage
- South-facing living room with adjoining snug
- Kitchen with built-in storage
- Three bedrooms (one with storage)
- Shower room
- Large rear garden
- Integral single garage with adjoining greenhouse
- Private multi-car driveway