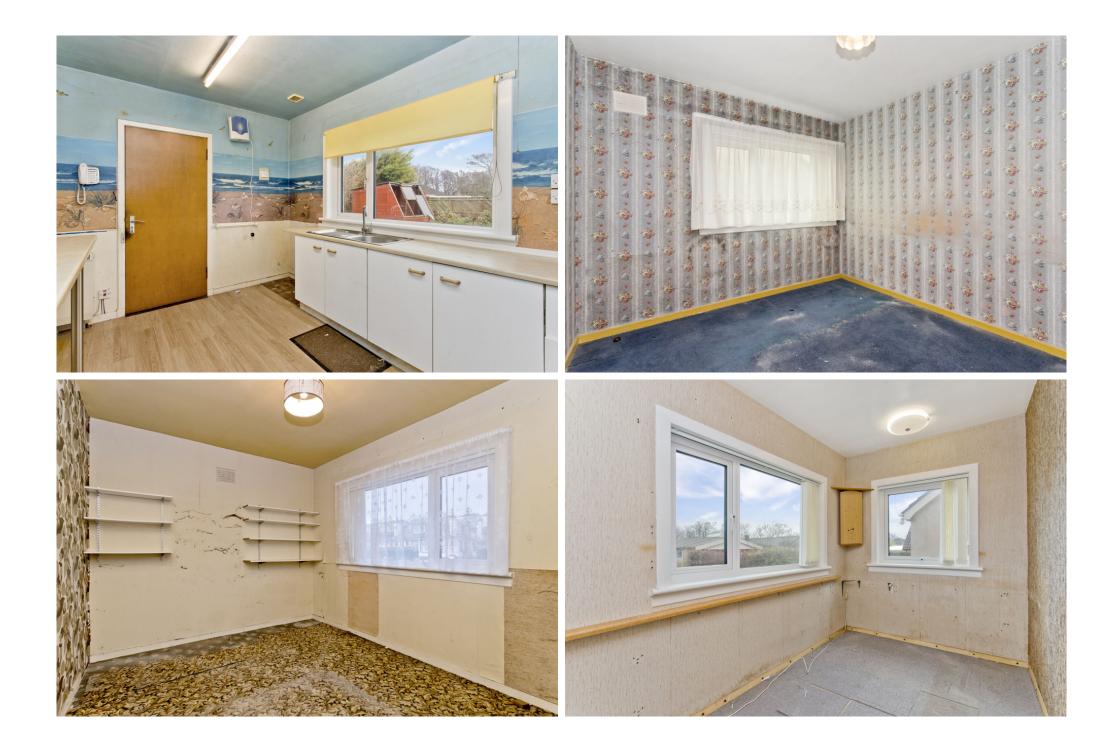

## $\bigcirc$

Situated on an established residential street in North Berwick, with wonderful views of North Berwick Law, this three-bedroom detached bungalow offers all the ease and convenience of single-storey living and is accompanied by a generous garden. Although it now requires modernisation, the property offers an exciting opportunity for its new owner to create a modern home to their own tastes and requirements. North Berwick boasts outstanding amenities such as shops, well-regarded schools, transport links (including a train station), and a beach.

## FEATURES

- Detached bungalow in North Berwick
- Views of North Berwick Law
- Opportunity for modernisation
- Entrance hall with built-in storage
- South-facing living room with adjoining snug
- Kitchen with built-in storage
- Three bedrooms (one with storage)
- Shower room
- Large rear garden
- Integral single garage with adjoining greenhouse
- Private multi-car driveway