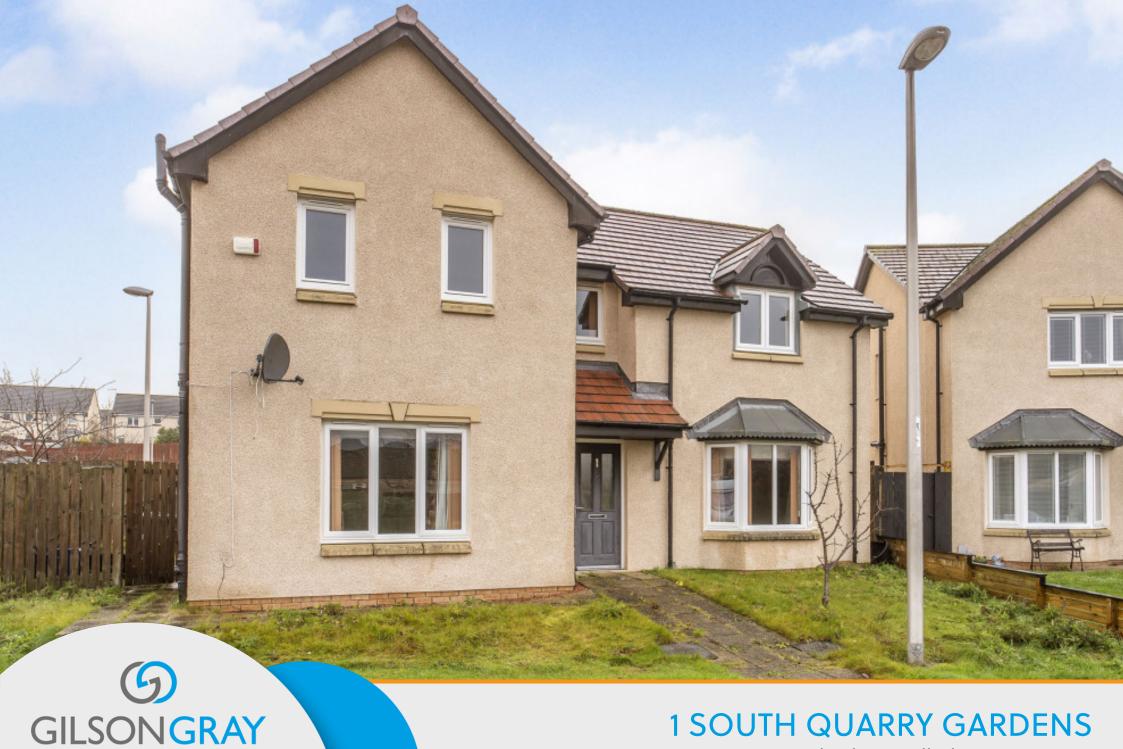

LAW • PROPERTY • FINANCE

1 SOUTH QUARRY GARDENS

Gorebridge, Midlothian, EH23 4GX

Boasting a wealth of living space, four bedrooms, two shower rooms, a bathroom, and a separate WC, this generous detached house forms part of a modern development in Gorebridge. It is well-presented with attractive, modern interiors and is accompanied by a good-sized garden and a detached double garage. The home and its location, close to the amenities Gorebridge has to offer, are sure to appeal to families and those looking for a quiet retreat yet still within easy reach of Edinburgh.

## **FEATURES**

- Generous detached house in Gorebridge
- Part of a modern development
- Tasteful interiors
- Hall with storage and WC
- Large, dual-aspect living room
- Spacious kitchen/dining room with garden access
- Useful study
- Five well-proportioned bedrooms
- Two en-suite shower room
- Four-piece family bathroom
- Good-sized rear garden
- Detached double garage

"THIS FOUR-BEDROOM,
THREE-BATHROOM
DETACHED HOUSE IN
GOREBRIDGE REPRESENTS
AN IDEAL FAMILY HOME."

Total area: approx. 183.9 sq. metres (1979.5 sq. feet)

GILSONGRAY.CO.UK