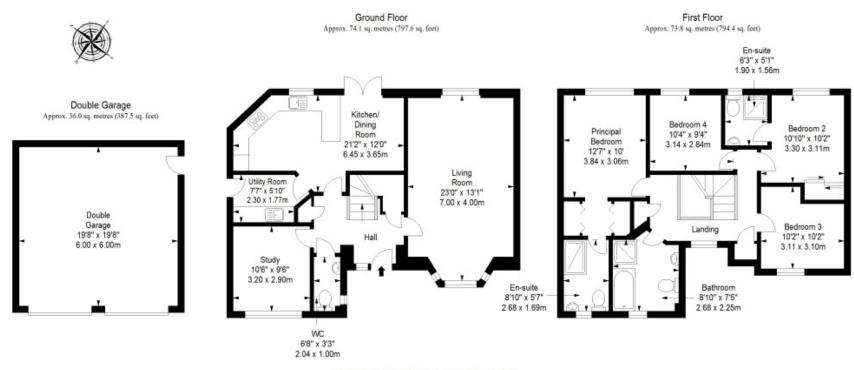

## **FEATURES**

- Generous detached house in Gorebridge
- Part of a modern development
- Tasteful interiors
- Hall with storage and WC
- Large, dual-aspect living room
- Spacious kitchen/dining room with garden access
- Useful study
- Five well-proportioned bedrooms
- Two en-suite shower room
- Four-piece family bathroom
- Good-sized rear garden
- Detached double garage

"THIS FOUR-BEDROOM,
THREE-BATHROOM
DETACHED HOUSE IN
GOREBRIDGE REPRESENTS
AN IDEAL FAMILY HOME."

Total area: approx. 183.9 sq. metres (1979.5 sq. feet)

GILSONGRAY.CO.UK