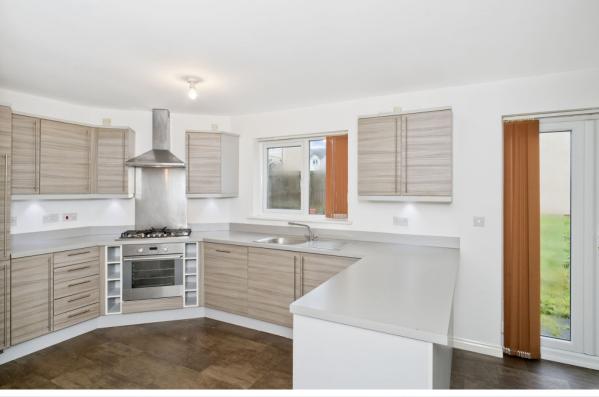

Extras: integrated kitchen appliances comprising an oven, hob, extractor hood, fridge/freezer, and dishwasher will be included in the sale. Please note, no warranties or guarantees shall be provided for the appliances.

## **FEATURES**

- Generous detached house in Gorebridge
- Part of a modern development
- Tasteful interiors
- Hall with storage and WC
- Large, dual-aspect living room
- Spacious kitchen/dining room with garden access
- Useful study
- Five well-proportioned bedrooms
- Two en-suite shower room
- Four-piece family bathroom
- Good-sized rear garden
- Detached double garage