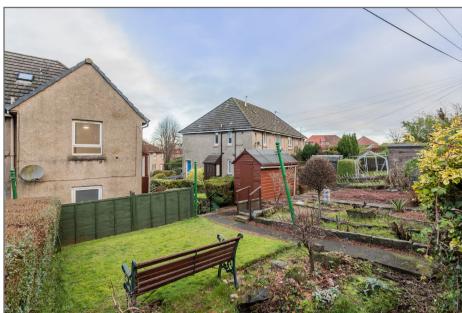

The property further benefits from gas central heating, double glazing and a cellar store cupboard under the outside stairs.

There are private gardens belonging to the property at