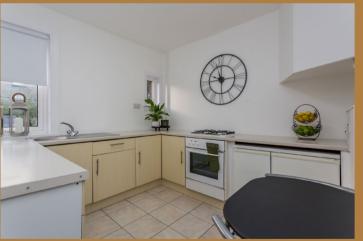

There is an entrance porch that opens to the private stairwell leading to the hallway where there is access to all the main apartments. The spacious lounge looks to the front of the building and has a lovely open outlook where you can look to the countryside in the distance and over to the local park which is popular with families and local residents. The kitchen is a good size and has a selection

of fitted units for storage, space for a table and chairs and appliances including a new washing machine. There is a bright and fresh feeling shower room which is tiled and has a three piece suite. The three bedrooms have newly laid carpets (as does the lounge and hallway) and are all well proportioned spaces which could have flexible uses appealing to a wide audience.