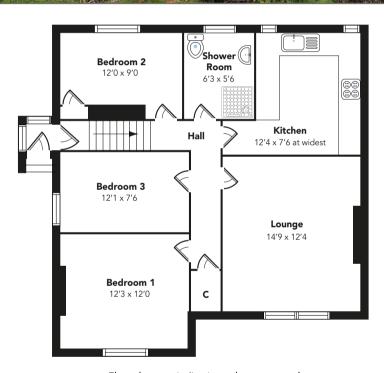

There is an entrance porch that opens to the private stairwell leading to the hallway where there is access to all the main apartments. The spacious lounge looks to the front of the building and has a lovely open outlook where you can look to the countryside in the distance and over to the local park which is popular with families and local residents. The kitchen is a good size and has a selection

of fitted units for storage, space for a table and chairs and appliances including a new washing machine. There is a bright and fresh feeling shower room which is tiled and has a three piece suite. The three bedrooms have newly laid carpets (as does the lounge and hallway) and are all well proportioned spaces which could have flexible uses appealing to a wide audience.

Floorplans are indicative only - not to scale Produced by Plushplans 🗘