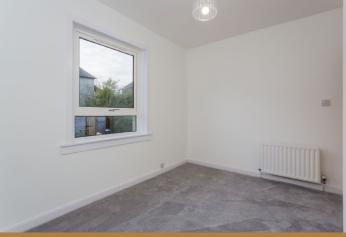

of fitted units for storage, space for a table and chairs and appliances including a new washing machine. There is a bright and fresh feeling shower room which is tiled and has a three piece suite. The three bedrooms have newly laid carpets (as does the lounge and hallway) and are all well proportioned spaces which could have flexible uses appealing to a wide audience.