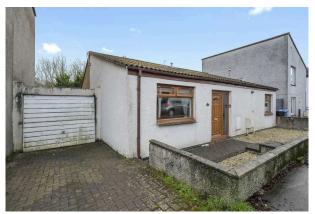

#### store cupboard

- Double bedroom with double wardrobes
- Double bedroom with built-in mirrored wardrobes
- Family bathroom with three-piece white suite featuring a pshape bath, wc, sink and towel radiator
- Gas central heating and double glazing
- Private garden grounds to the front and rear which provide the ideal space for outside entertaining and relaxation
- Driveway and attached single garage