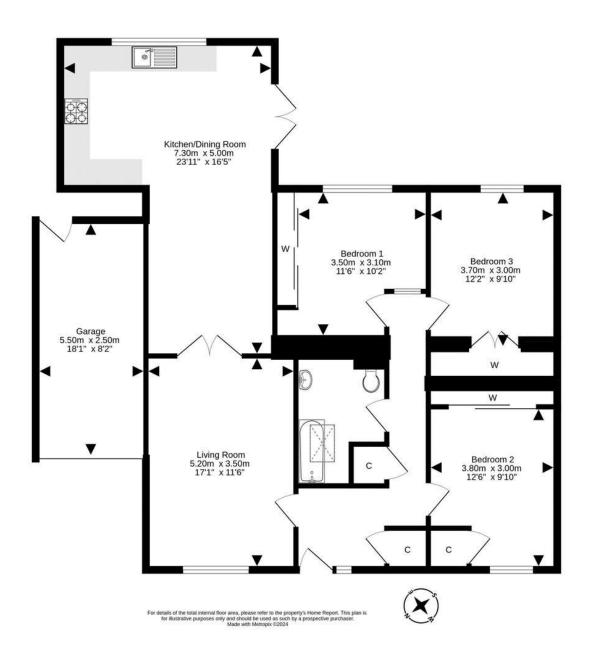

11 Terregles, Penicuik, Midlothian, EH26 OAZ

www.mcdougallmcqueen.co.uk

Superbly spacious and rarely available property set within a quiet cul de sac location. McDougall McQueen are delighted to present to the market this gorgeous three-bedroom extended linked detached bungalow, set in the much sought-after Terregles development in the bustling Midlothian town of Penicuik. Superbly located, this property is within walking distance of all local amenities, ideal for professional couples, young families and those looking for ground floor living. The accommodation is offered to the market in turn key condition throughout and comes complete with a driveway, garage, and private garden grounds.

- Superb sought-after residential location
- Entrance hall with storage and utility cupboard plumbed for a washing machine
- Lovely, spacious, and bright living room with front facing window and French doors to the dining kitchen
- Superb open plan dining kitchen with a great range of base and wall units, Rangemaster dual fuel cooker, extractor, dishwasher, and large open plan dining space
- · Double bedroom with full width mirrored wardrobes and

#### store cupboard

- Double bedroom with double wardrobes
- Double bedroom with built-in mirrored wardrobes
- Family bathroom with three-piece white suite featuring a pshape bath, wc, sink and towel radiator
- Gas central heating and double glazing
- Private garden grounds to the front and rear which provide the ideal space for outside entertaining and relaxation
- Driveway and attached single garage