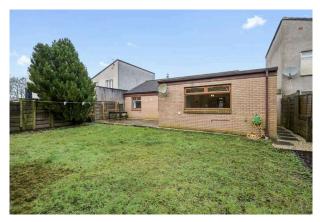

#### store cupboard

- Double bedroom with double wardrobes
- Double bedroom with built-in mirrored wardrobes
- Family bathroom with three-piece white suite featuring a pshape bath, wc, sink and towel radiator
- Gas central heating and double glazing
- Private garden grounds to the front and rear which provide the ideal space for outside entertaining and relaxation
- Driveway and attached single garage