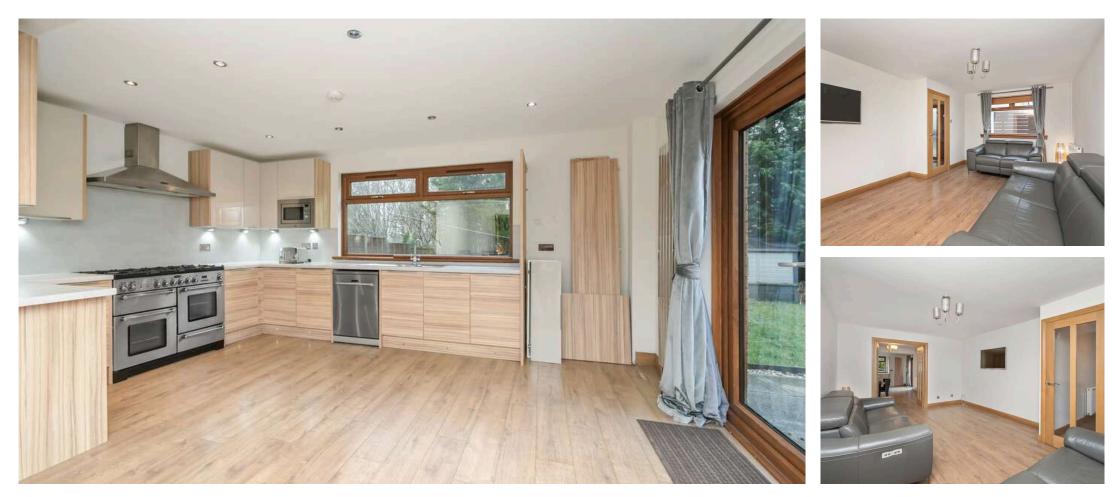

- Superb sought-after residential location
- Entrance hall with storage and utility cupboard plumbed for a washing machine
- Lovely, spacious, and bright living room with front facing window and French doors to the dining kitchen
- Superb open plan dining kitchen with a great range of base and wall units, Rangemaster dual fuel cooker, extractor, dishwasher, and large open plan dining space
- · Double bedroom with full width mirrored wardrobes and