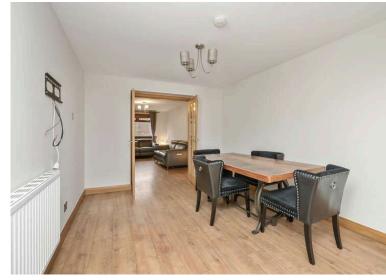

- Superb sought-after residential location
- Entrance hall with storage and utility cupboard plumbed for a washing machine
- Lovely, spacious, and bright living room with front facing window and French doors to the dining kitchen
- Superb open plan dining kitchen with a great range of base and wall units, Rangemaster dual fuel cooker, extractor, dishwasher, and large open plan dining space
- · Double bedroom with full width mirrored wardrobes and