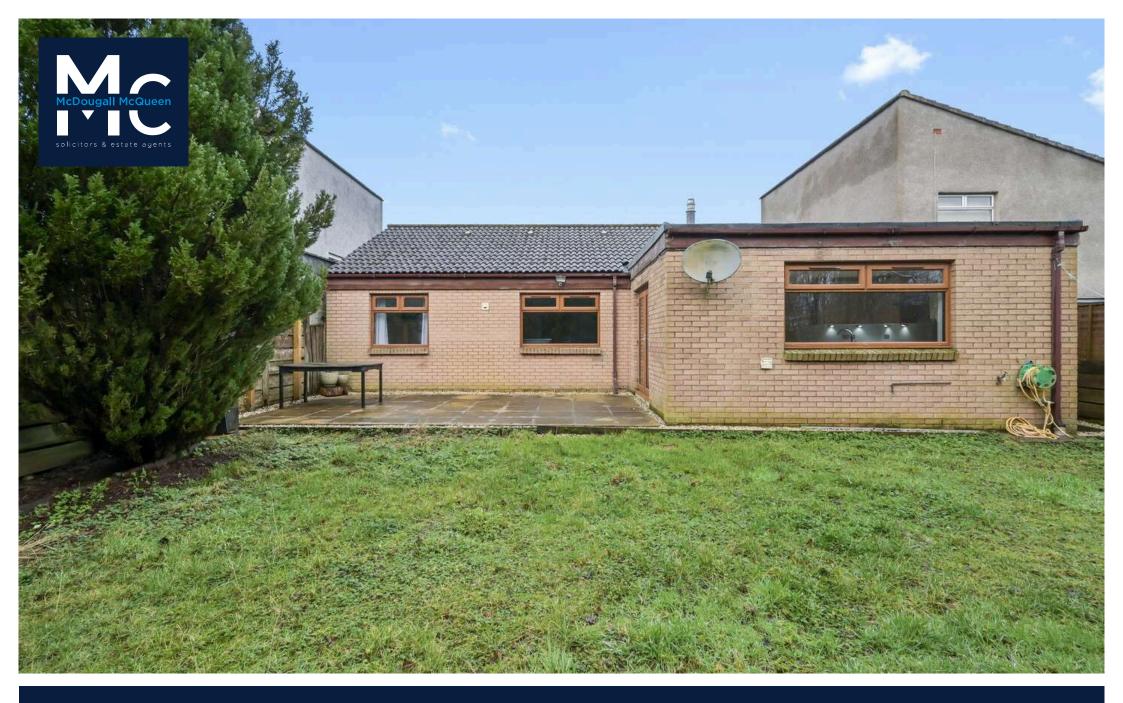

11 Terregles, Penicuik, Midlothian, EH26 OAZ

www.mcdougallmcqueen.co.uk

Superbly spacious and rarely available property set within a quiet cul de sac location. McDougall McQueen are delighted to present to the market this gorgeous three-bedroom extended linked detached bungalow, set in the much sought-after Terregles development in the bustling Midlothian town of Penicuik. Superbly located, this property is within walking distance of all local amenities, ideal for professional couples, young families and those looking for ground floor living. The accommodation is offered to the market in turn key condition throughout and comes complete with a driveway, garage, and private garden grounds.

#### store cupboard

- Double bedroom with double wardrobes
- Double bedroom with built-in mirrored wardrobes
- Family bathroom with three-piece white suite featuring a pshape bath, wc, sink and towel radiator
- Gas central heating and double glazing
- Private garden grounds to the front and rear which provide the ideal space for outside entertaining and relaxation
- Driveway and attached single garage