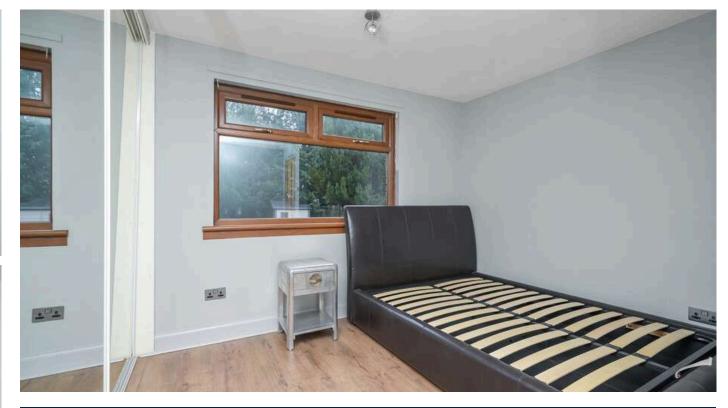

- Superb sought-after residential location
- Entrance hall with storage and utility cupboard plumbed for a washing machine
- Lovely, spacious, and bright living room with front facing window and French doors to the dining kitchen
- Superb open plan dining kitchen with a great range of base and wall units, Rangemaster dual fuel cooker, extractor, dishwasher, and large open plan dining space
- · Double bedroom with full width mirrored wardrobes and

#### store cupboard

- Double bedroom with double wardrobes
- Double bedroom with built-in mirrored wardrobes
- Family bathroom with three-piece white suite featuring a pshape bath, wc, sink and towel radiator
- Gas central heating and double glazing
- Private garden grounds to the front and rear which provide the ideal space for outside entertaining and relaxation
- Driveway and attached single garage