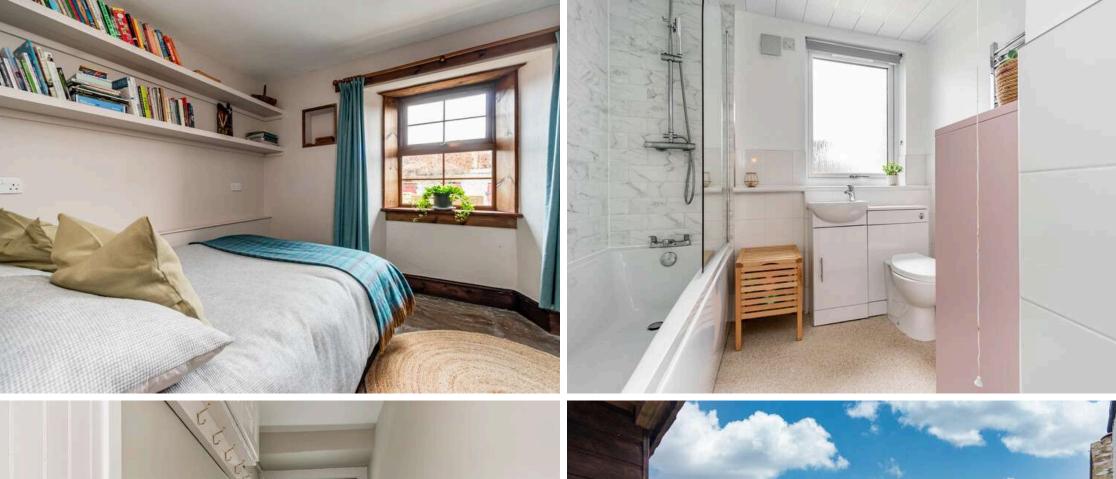

The accomodation comprises of a beautifully presented living/kitchen/dining room with a fantastic log burner that is the perfect place for relaxing with friends and family on those colder winter days and nights, with stunning high ceilings and Velux windows the room is flooded with natural light and is the true heart of the home. The kitchen is fitted with a range of floor and wall mounted units, integrated appliances and a gas hob and electric oven which is included in the sale. There are two double bedrooms with the master featuring built in hanging area offering plenty of useful storage space. The bathroom is fitted with a three-piece suite featuring a fantastic mains rainwater shower over the bath. There is a sweet mezzanine level that is the perfect retreat to relax and reflect. Electric heating and double glazing throughout. A lovely patio area to the rear of the property with a useful log store and shed that is perfect for barbeques in the summer months along with a private front garden that is a great sun trap. Onstreet parking is also available.