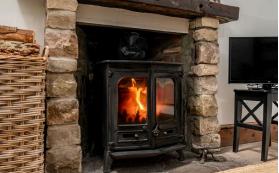

The accomodation comprises of a beautifully presented living/kitchen/dining room with a fantastic log burner that is the perfect place for relaxing with friends and family on those colder winter days and nights, with stunning high ceilings and Velux windows the room is flooded with natural light and is the true heart of the home. The kitchen is fitted with a range of floor and wall mounted units, integrated appliances and a gas hob and electric oven which is included in the sale. There are two double bedrooms with the master featuring built in hanging area offering plenty of useful storage space. The bathroom is fitted with a three-piece suite featuring a fantastic mains rainwater shower over the bath. There is a sweet mezzanine level that is the perfect retreat to relax and reflect. Electric heating and double glazing throughout. A lovely patio area to the rear of the property with a useful log store and shed that is perfect for barbeques in the summer months along with a private front garden that is a great sun trap. Onstreet parking is also available.