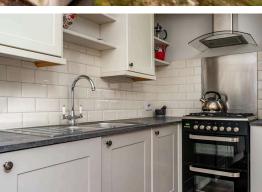

The accomodation comprises of a beautifully presented living/kitchen/dining room with a fantastic log burner that is the perfect place for relaxing with friends and family on those colder winter days and nights, with stunning high ceilings and Velux windows the room is flooded with natural light and is the true heart of the home. The kitchen is fitted with a range of floor and wall mounted units, integrated appliances and a gas hob and electric oven which is included in the sale. There are two double bedrooms with the master featuring built in hanging area offering plenty of useful storage space. The bathroom is fitted with a three-piece suite featuring a fantastic mains rainwater shower over the bath. There is a sweet mezzanine level that is the perfect retreat to relax and reflect. Electric heating and double glazing throughout. A lovely patio area to the rear of the property with a useful log store and shed that is perfect for barbeques in the summer months along with a private front garden that is a great sun trap. Onstreet parking is also available.