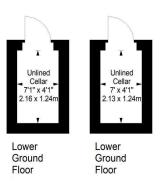

## Yorkston Cottages, EH23 4SS

SquareFoot

Approx. Gross Internal Area 570 Sq Ft - 52.95 Sq M Mezzanine Approx. Gross Internal Area 102 Sq Ft - 9.48 Sq M **Unlined Cellars** Approx. Gross Internal Area 60 Sq Ft - 5.57 Sq M For identification only. Not to scale. © SquareFoot 2024