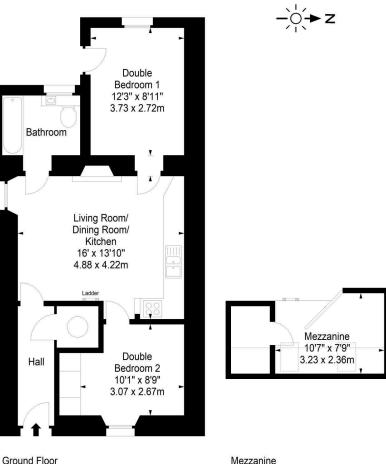

The accomodation comprises of a beautifully presented living/kitchen/dining room with a fantastic log burner that is the perfect place for relaxing with friends and family on those colder winter days and nights, with stunning high ceilings and Velux windows the room is flooded with natural light and is the true heart of the home. The kitchen is fitted with a range of floor and wall mounted units, integrated appliances and a gas hob and electric oven which is included in the sale. There are two double bedrooms with the master featuring built in hanging area offering plenty of useful storage space. The bathroom is fitted with a three-piece suite featuring a fantastic mains rainwater shower over the bath. There is a sweet mezzanine level that is the perfect retreat to relax and reflect. Electric heating and double glazing throughout. A lovely patio area to the rear of the property with a useful log store and shed that is perfect for barbeques in the summer months along with a private front garden that is a great sun trap. Onstreet parking is also available.

## Yorkston Cottages, EH23 4SS

SquareFoot

Approx. Gross Internal Area 570 Sq Ft - 52.95 Sq M Mezzanine Approx. Gross Internal Area 102 Sq Ft - 9.48 Sq M **Unlined Cellars** Approx. Gross Internal Area 60 Sq Ft - 5.57 Sq M For identification only. Not to scale. © SquareFoot 2024