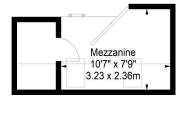

The accomodation comprises of a beautifully presented living/kitchen/dining room with a fantastic log burner that is the perfect place for relaxing with friends and family on those colder winter days and nights, with stunning high ceilings and Velux windows the room is flooded with natural light and is the true heart of the home. The kitchen is fitted with a range of floor and wall mounted units, integrated appliances and a gas hob and electric oven which is included in the sale. There are two double bedrooms with the master featuring built in hanging area offering plenty of useful storage space. The bathroom is fitted with a three-piece suite featuring a fantastic mains rainwater shower over the bath. There is a sweet mezzanine level that is the perfect retreat to relax and reflect. Electric heating and double glazing throughout. A lovely patio area to the rear of the property with a useful log store and shed that is perfect for barbeques in the summer months along with a private front garden that is a great sun trap. Onstreet parking is also available.

## Yorkston Cottages, EH23 4SS

SquareFoot

Approx. Gross Internal Area 570 Sq Ft - 52.95 Sq M Mezzanine Approx. Gross Internal Area 102 Sq Ft - 9.48 Sq M **Unlined Cellars** Approx. Gross Internal Area 60 Sq Ft - 5.57 Sq M For identification only. Not to scale. © SquareFoot 2024

Mezzanine

Property Centre: 1 Harrison Gardens Edinburgh EH11 3NA Tel: 0131 337 1800 Fax: 0131 337 1118

DX ED 92, Edinburgh E-mail: property@blaircadell.com www.blaircadell.com