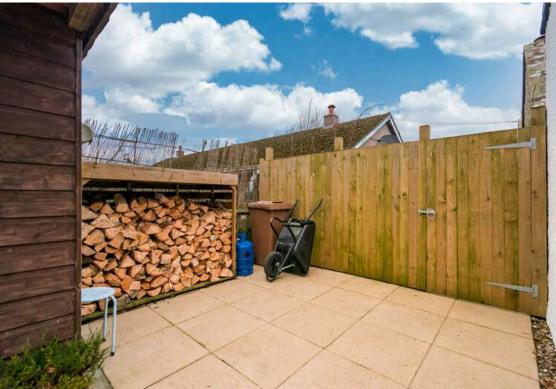

The accomodation comprises of a beautifully presented living/kitchen/dining room with a fantastic log burner that is the perfect place for relaxing with friends and family on those colder winter days and nights, with stunning high ceilings and Velux windows the room is flooded with natural light and is the true heart of the home. The kitchen is fitted with a range of floor and wall mounted units, integrated appliances and a gas hob and electric oven which is included in the sale. There are two double bedrooms with the master featuring built in hanging area offering plenty of useful storage space. The bathroom is fitted with a three-piece suite featuring a fantastic mains rainwater shower over the bath. There is a sweet mezzanine level that is the perfect retreat to relax and reflect. Electric heating and double glazing throughout. A lovely patio area to the rear of the property with a useful log store and shed that is perfect for barbeques in the summer months along with a private front garden that is a great sun trap. Onstreet parking is also available.