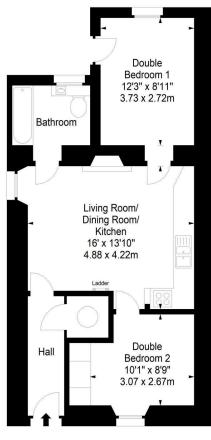

## Yorkston Cottages, EH23 4SS

SquareFoot

Approx. Gross Internal Area 570 Sq Ft - 52.95 Sq M Mezzanine Approx. Gross Internal Area 102 Sq Ft - 9.48 Sq M **Unlined Cellars** Approx. Gross Internal Area 60 Sq Ft - 5.57 Sq M For identification only. Not to scale. © SquareFoot 2024