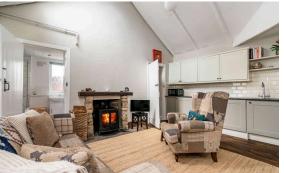

The accomodation comprises of a beautifully presented living/kitchen/dining room with a fantastic log burner that is the perfect place for relaxing with friends and family on those colder winter days and nights, with stunning high ceilings and Velux windows the room is flooded with natural light and is the true heart of the home. The kitchen is fitted with a range of floor and wall mounted units, integrated appliances and a gas hob and electric oven which is included in the sale. There are two double bedrooms with the master featuring built in hanging area offering plenty of useful storage space. The bathroom is fitted with a three-piece suite featuring a fantastic mains rainwater shower over the bath. There is a sweet mezzanine level that is the perfect retreat to relax and reflect. Electric heating and double glazing throughout. A lovely patio area to the rear of the property with a useful log store and shed that is perfect for barbeques in the summer months along with a private front garden that is a great sun trap. Onstreet parking is also available.