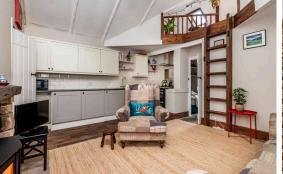

The accomodation comprises of a beautifully presented living/kitchen/dining room with a fantastic log burner that is the perfect place for relaxing with friends and family on those colder winter days and nights, with stunning high ceilings and Velux windows the room is flooded with natural light and is the true heart of the home. The kitchen is fitted with a range of floor and wall mounted units, integrated appliances and a gas hob and electric oven which is included in the sale. There are two double bedrooms with the master featuring built in hanging area offering plenty of useful storage space. The bathroom is fitted with a three-piece suite featuring a fantastic mains rainwater shower over the bath. There is a sweet mezzanine level that is the perfect retreat to relax and reflect. Electric heating and double glazing throughout. A lovely patio area to the rear of the property with a useful log store and shed that is perfect for barbeques in the summer months along with a private front garden that is a great sun trap. Onstreet parking is also available.

Mezzanine

Property Centre: 1 Harrison Gardens Edinburgh EH11 3NA Tel: 0131 337 1800 Fax: 0131 337 1118

DX ED 92, Edinburgh E-mail: property@blaircadell.com www.blaircadell.com