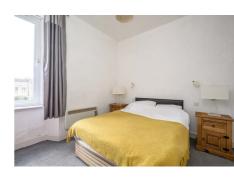

# **Description**

The open-plan layout of this property seamlessly integrates the reception area with a front-facing aspect, the well-equipped kitchen features fitted units, a built-in oven, hob, and hood, complemented by a matching worktop and splashback. A convenient breakfast bar adds a functional touch to this space. The generous double bedroom, complete with ample built-in wardrobe and storage space, all enhanced by a front-facing aspect. The shower room is efficiently designed, featuring a 2-piece suite alongside a cubicle with an electric shower for added convenience.