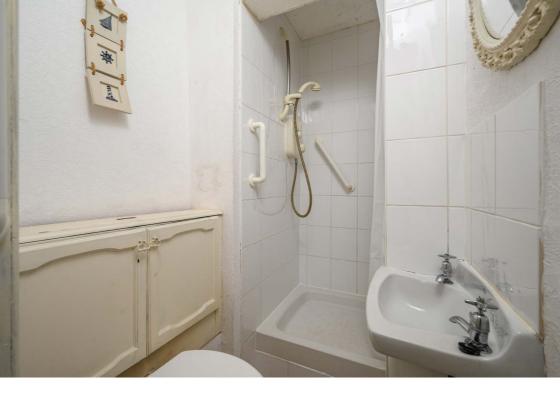

# **Description**

The open-plan layout of this property seamlessly integrates the reception area with a front-facing aspect, the well-equipped kitchen features fitted units, a built-in oven, hob, and hood, complemented by a matching worktop and splashback. A convenient breakfast bar adds a functional touch to this space. The generous double bedroom, complete with ample built-in wardrobe and storage space, all enhanced by a front-facing aspect. The shower room is efficiently designed, featuring a 2-piece suite alongside a cubicle with an electric shower for added convenience.