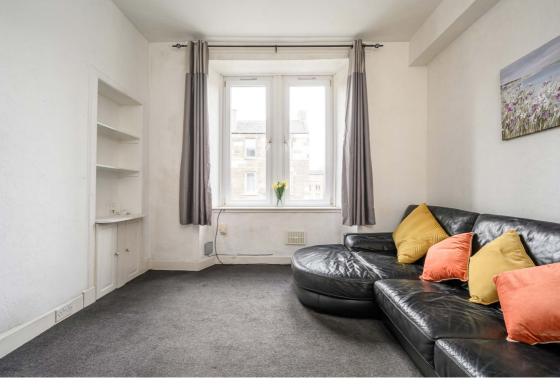

# **Description**

The open-plan layout of this property seamlessly integrates the reception area with a front-facing aspect, the well-equipped kitchen features fitted units, a built-in oven, hob, and hood, complemented by a matching worktop and splashback. A convenient breakfast bar adds a functional touch to this space. The generous double bedroom, complete with ample built-in wardrobe and storage space, all enhanced by a front-facing aspect. The shower room is efficiently designed, featuring a 2-piece suite alongside a cubicle with an electric shower for added convenience.