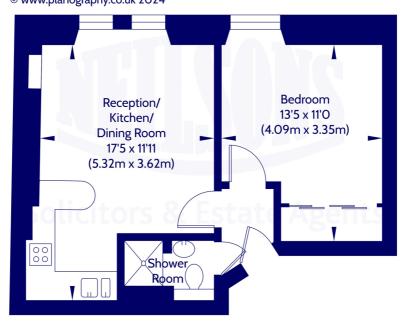

Second Floor Approx. Internal Area 35.71 Sq M / 384 Sq Ft. Not to scale. For identification only. © www.planography.co.uk 2024

Whilst we endeavour to ensure that our sales particulars are accurate and reliable, the following general points should be noted with regard to the extent of our investigations prior to marketing the property and therefore if any particular aspect is of crucial relevance to you, please contact this office for verification particularly if you are contemplating travelling some distance to view.