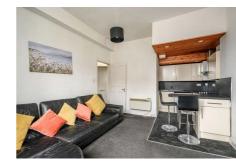

# **Description**

The open-plan layout of this property seamlessly integrates the reception area with a front-facing aspect, the well-equipped kitchen features fitted units, a built-in oven, hob, and hood, complemented by a matching worktop and splashback. A convenient breakfast bar adds a functional touch to this space. The generous double bedroom, complete with ample built-in wardrobe and storage space, all enhanced by a front-facing aspect. The shower room is efficiently designed, featuring a 2-piece suite alongside a cubicle with an electric shower for added convenience.