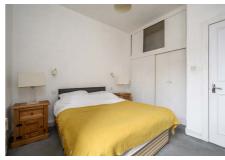

# **Description**

The open-plan layout of this property seamlessly integrates the reception area with a front-facing aspect, the well-equipped kitchen features fitted units, a built-in oven, hob, and hood, complemented by a matching worktop and splashback. A convenient breakfast bar adds a functional touch to this space. The generous double bedroom, complete with ample built-in wardrobe and storage space, all enhanced by a front-facing aspect. The shower room is efficiently designed, featuring a 2-piece suite alongside a cubicle with an electric shower for added convenience.