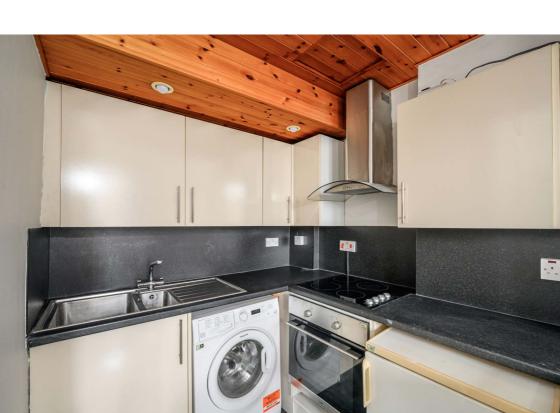

# **Description**

The open-plan layout of this property seamlessly integrates the reception area with a front-facing aspect, the well-equipped kitchen features fitted units, a built-in oven, hob, and hood, complemented by a matching worktop and splashback. A convenient breakfast bar adds a functional touch to this space. The generous double bedroom, complete with ample built-in wardrobe and storage space, all enhanced by a front-facing aspect. The shower room is efficiently designed, featuring a 2-piece suite alongside a cubicle with an electric shower for added convenience.