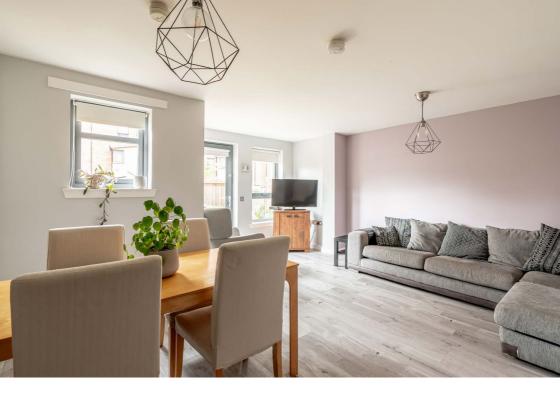

### Description

The property features a welcoming front porch leading to a large entrance hall. The spacious lounge/dining room boasts French doors that open to the garden, creating a seamless indoor-outdoor flow. The stylish fitted kitchen comes complete with modern appliances. The generous principal double bedroom includes a fitted wardrobe and a newly installed en-suite shower room for added convenience. A second double bedroom also offers a fitted wardrobe. The property includes a well-appointed bathroom, gas central heating, and double glazing throughout.