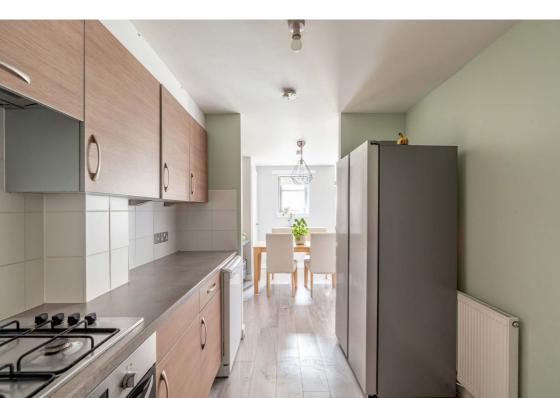

### Description

The property features a welcoming front porch leading to a large entrance hall. The spacious lounge/dining room boasts French doors that open to the garden, creating a seamless indoor-outdoor flow. The stylish fitted kitchen comes complete with modern appliances. The generous principal double bedroom includes a fitted wardrobe and a newly installed en-suite shower room for added convenience. A second double bedroom also offers a fitted wardrobe. The property includes a well-appointed bathroom, gas central heating, and double glazing throughout.