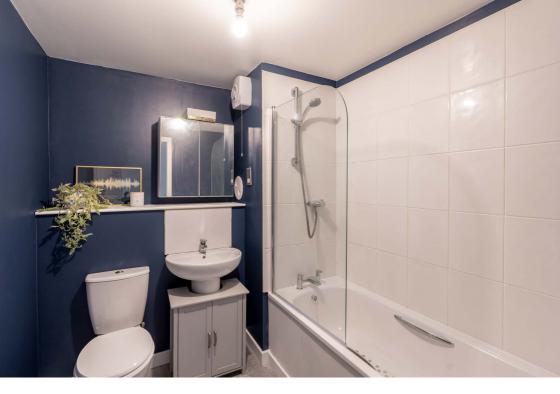

### Description

The property features a welcoming front porch leading to a large entrance hall. The spacious lounge/dining room boasts French doors that open to the garden, creating a seamless indoor-outdoor flow. The stylish fitted kitchen comes complete with modern appliances. The generous principal double bedroom includes a fitted wardrobe and a newly installed en-suite shower room for added convenience. A second double bedroom also offers a fitted wardrobe. The property includes a well-appointed bathroom, gas central heating, and double glazing throughout.