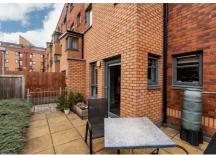

# **Gardens and Parking**

The property benefits from garden grounds to the front and rear with the rear garden offering a private patio area, ideal for outside entertaining or a quiet relaxing spot. Further access to a communal drying area is also available. Residents benefit from an allocated parking spot in the secure underground car park with on street pay and display available for visitors.