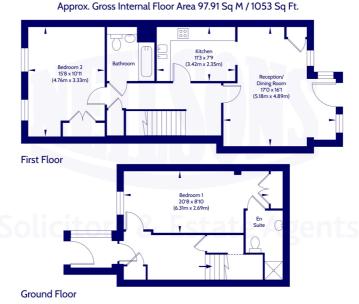

### Description

The property features a welcoming front porch leading to a large entrance hall. The spacious lounge/dining room boasts French doors that open to the garden, creating a seamless indoor-outdoor flow. The stylish fitted kitchen comes complete with modern appliances. The generous principal double bedroom includes a fitted wardrobe and a newly installed en-suite shower room for added convenience. A second double bedroom also offers a fitted wardrobe. The property includes a well-appointed bathroom, gas central heating, and double glazing throughout.

Area excludes garages, outbuildings, attics and eaves if applicable. All measurements are approximate. Not to scale. For identification only. © 2024 Neilsons Solicitors & Estate Agents. Plans by Planography.co.uk