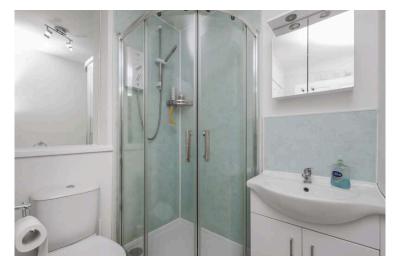

- Bathroom comprising WC, wash hand basin, shower cubicle, cupboard with storage housing the tank.
- Electric heating.
- Double glazing throughout.
- Allocated parking space.
- Communal garden areas.