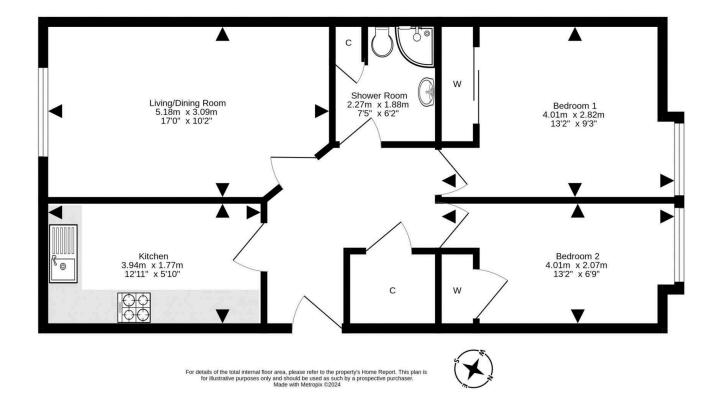

A must on your viewing list this well-proportioned two bedroom ground floor apartment offers bright and spacious accommodation set within a modern development with secure entry and an allocated parking space whilst boasting a perfect location close to the West End and City Centre. The property is ideally located in the Tollcross area of Edinburgh close to an abundance of local amenities. The development is factored by James Gibb covering stair cleaning, lighting, gardening, and buildings insurance. Presented to the market in excellent order throughout, we would recommend an early viewing.

- Bright and spacious living/dining room rear facing over the communal garden area.
- Fully fitted modern kitchen equipped with a range of wall and base units along with integrated appliances.
- Front facing double bedroom with built in wardrobe storage.
- Second double bedroom with built in wardrobes.

- Bathroom comprising WC, wash hand basin, shower cubicle, cupboard with storage housing the tank.
- Electric heating.
- Double glazing throughout.
- Allocated parking space.
- Communal garden areas.