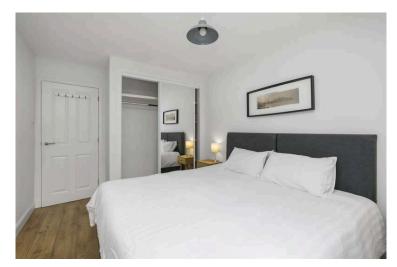

- Bright and spacious living/dining room rear facing over the communal garden area.
- Fully fitted modern kitchen equipped with a range of wall and base units along with integrated appliances.
- Front facing double bedroom with built in wardrobe storage.
- Second double bedroom with built in wardrobes.