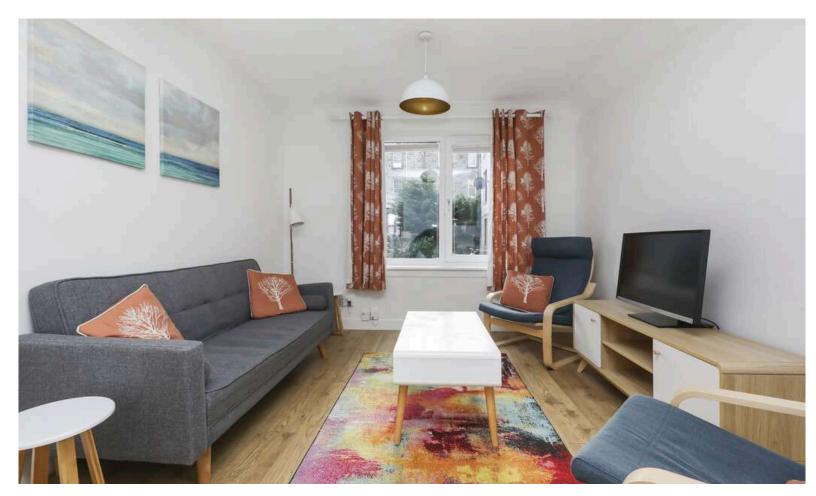

- Bright and spacious living/dining room rear facing over the communal garden area.
- Fully fitted modern kitchen equipped with a range of wall and base units along with integrated appliances.
- Front facing double bedroom with built in wardrobe storage.
- Second double bedroom with built in wardrobes.