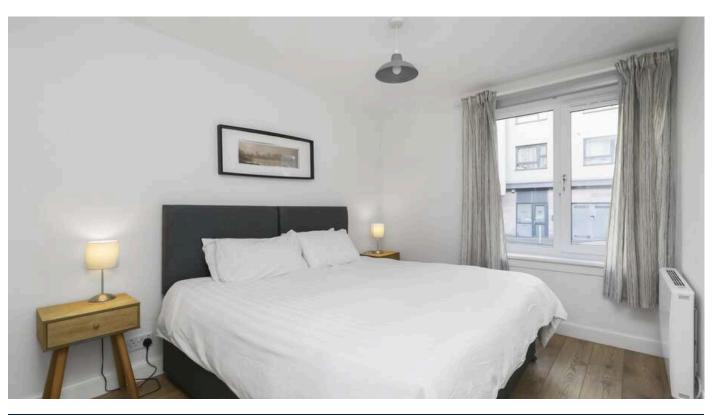

- Bright and spacious living/dining room rear facing over the communal garden area.
- Fully fitted modern kitchen equipped with a range of wall and base units along with integrated appliances.
- Front facing double bedroom with built in wardrobe storage.
- Second double bedroom with built in wardrobes.