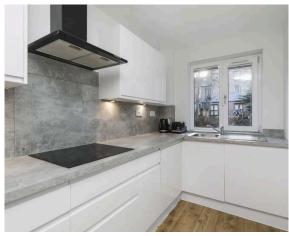

- Bright and spacious living/dining room rear facing over the communal garden area.
- Fully fitted modern kitchen equipped with a range of wall and base units along with integrated appliances.
- Front facing double bedroom with built in wardrobe storage.
- Second double bedroom with built in wardrobes.