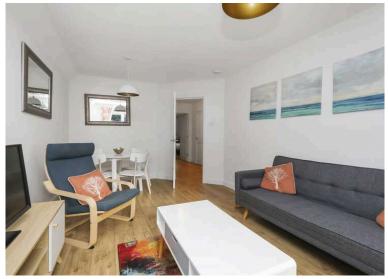

- Bright and spacious living/dining room rear facing over the communal garden area.
- Fully fitted modern kitchen equipped with a range of wall and base units along with integrated appliances.
- Front facing double bedroom with built in wardrobe storage.
- Second double bedroom with built in wardrobes.