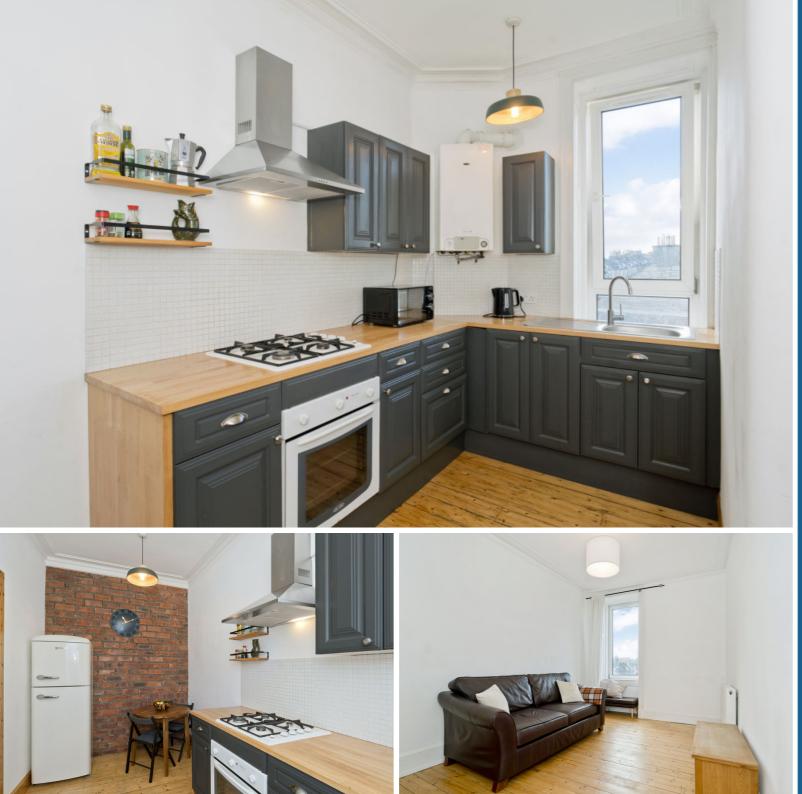

## Features

- Third/top-floor tenement flat in Leith
- Situated a short walk from Leith Links
- Secure shared entrance and stairwell
- Hall with box room/study area
- Elegant, spacious living room
- Attractive dining kitchen
- Double bedroom with built-in storage
- Stylish, modern bathroom with shower-over-bath
- Access to a shared garden
- Unrestricted on-street parking
- Gas central heating system
- Double-glazed windows