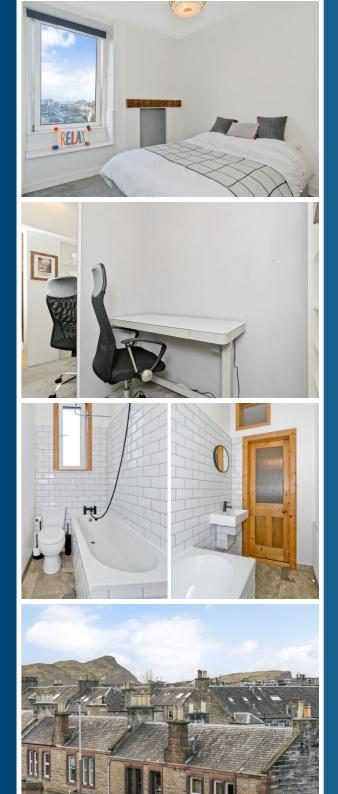

## Features

- Third/top-floor tenement flat in Leith
- Situated a short walk from Leith Links
- Secure shared entrance and stairwell
- Hall with box room/study area
- Elegant, spacious living room
- Attractive dining kitchen
- Double bedroom with built-in storage
- Stylish, modern bathroom with shower-over-bath
- Access to a shared garden
- Unrestricted on-street parking
- Gas central heating system
- Double-glazed windows