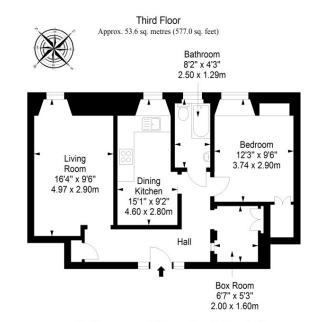

Total area: approx. 53.6 sq. metres (577.0 sq. feet)

WWW.VMH.CO.UK

Registered Office: 8 Sibbald Walk, Edinburgh, EH8 8FT T: 0131 622 2626 F: 0131 622 26267 E: property@vmh.co.uk DX: 552210, Edinburgh 68