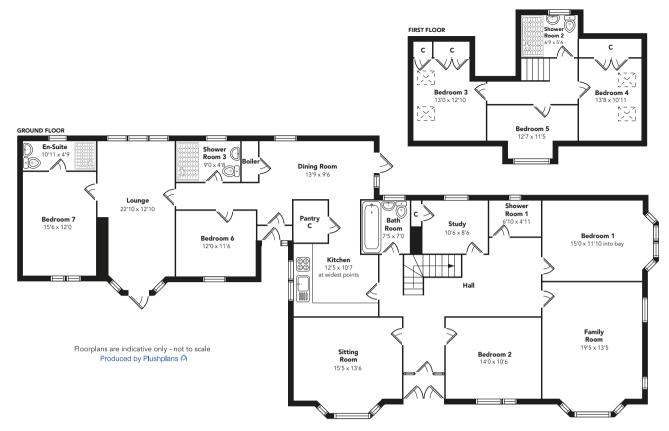

The accommodation currently comprises 7 bedrooms; 4 public rooms; kitchen; home office; 5 bathrooms and a reception hallway. There are garden ground surrounding the property with main lawn area being at the front corner. A courtyard area in front of the extension provides an enclosed ornamental garden with a pond and at the rear of the house there is a courtyard which can be accessed from a French door from the dining room.