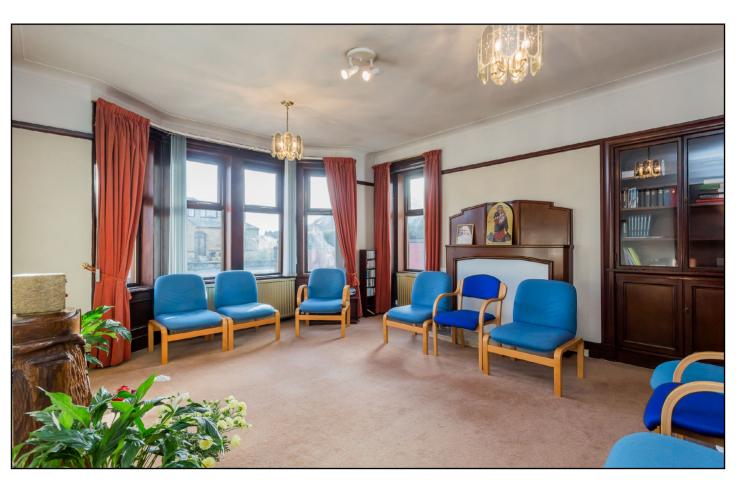

The accommodation currently comprises 7 bedrooms; 4 public rooms; kitchen; home office; 5 bathrooms and a reception hallway. There are garden ground surrounding the property with main lawn area being at the front corner. A courtyard area in front of the extension provides an enclosed ornamental garden with a pond and at the rear of the house there is a courtyard which can be accessed from a French door from the dining room.