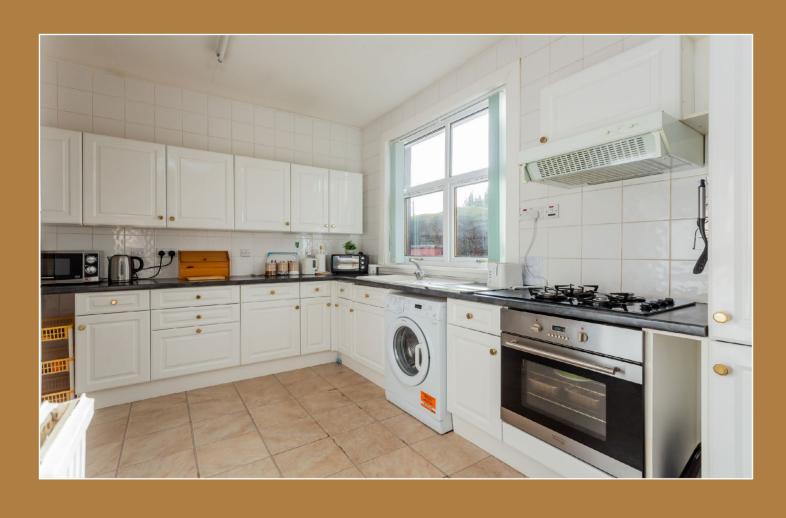

The accommodation currently comprises 7 bedrooms; 4 public rooms; kitchen; home office; 5 bathrooms and a reception hallway. There are garden ground surrounding the property with main lawn area being at the front corner. A courtyard area in front of the extension provides an enclosed ornamental garden with a pond and at the rear of the house there is a courtyard which can be accessed from a French door from the dining room.