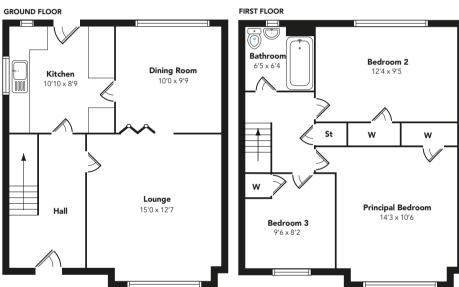

# Carrick Road, Bishopton PA<sub>7</sub> 5DY

Number Forty Two Carrick Road is a detached villa originally built by Taylor Wimpey situated in a very popular residential locale.

Whilst the property requires some modernising it is set towards the end of a much admired cul de sac with easy reach to the village and train station. The accommodation comprises reception hallway, front facing lounge with fireplace and solid fuel fire and bi-fold doors that lead to the dining room at the rear. From here there is access to the kitchen which can also be accessed via the hallway. A Upvc door leads to the rear garden.

On the first floor there are three well proportioned bedrooms, each with a built-in storage. Completing the accommodation is the house bathroom with WC, wash hand basin and bath with electric shower. From the upper hallway there is access to the attic.

Floorplans are indicative only - not to scale Produced by Plushplans △