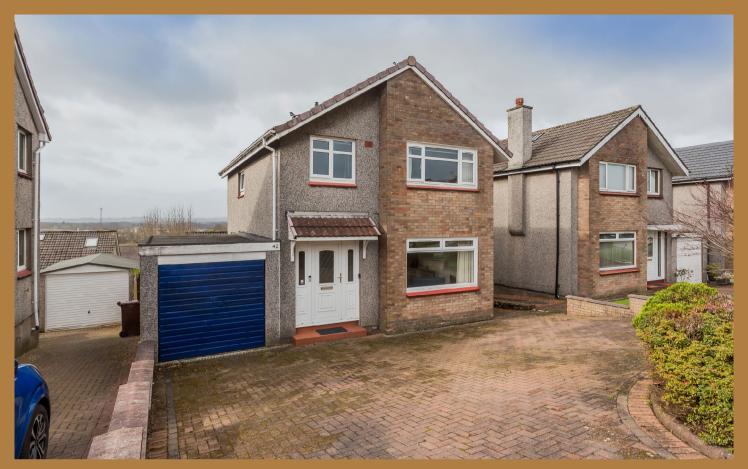

# Carrick Road, Bishopton PA<sub>7</sub> 5DY

Number Forty Two Carrick Road is a detached villa originally built by Taylor Wimpey situated in a very popular residential locale.

Whilst the property requires some modernising it is set towards the end of a much admired cul de sac with easy reach to the village and train station. The accommodation comprises reception hallway, front facing lounge with fireplace and solid fuel fire and bi-fold doors that lead to the dining room at the rear. From here there is access to the kitchen which can also be accessed via the hallway. A Upvc door leads to the rear garden.

To the front has mature shrub borders and a substantial monobloc driveway leading to an attached single garage. The rear garden is mainly laid to lawn with a patio all bordered by timber fencing and a mature hedge. The benefit of owning a house on this side of Carrick Road is the open aspect and views at the rear of the house coupled with a very private and south facing level garden.

The property specification includes gas central heating & double glazing.

Number Forty Two Carrick Road is situated within this much sought after village of Bishopton and is well placed for accessing all amenities within the village. Bishopton is also well placed for accessing Glasgow International Airport and the M8 motorway which allows for travel to neighbouring towns, as well as Braehead Retail Park, Glasgow City Centre and the A737. Bishopton also has a train station offering access to Glasgow, Greenock and other locations.