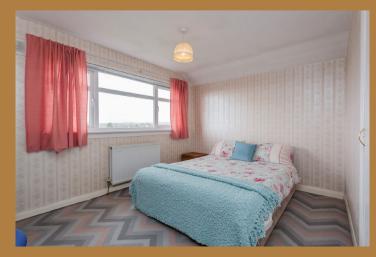

On the first floor there are three well proportioned bedrooms, each with a built-in storage. Completing the accommodation is the house bathroom with WC, wash hand basin and bath with electric shower. From the upper hallway there is access to the attic.