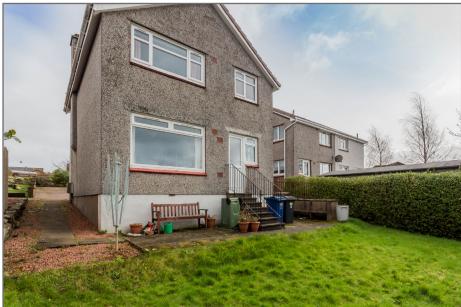

# Carrick Road, Bishopton PA<sub>7</sub> 5DY

Number Forty Two Carrick Road is a detached villa originally built by Taylor Wimpey situated in a very popular residential locale.

Whilst the property requires some modernising it is set towards the end of a much admired cul de sac with easy reach to the village and train station. The accommodation comprises reception hallway, front facing lounge with fireplace and solid fuel fire and bi-fold doors that lead to the dining room at the rear. From here there is access to the kitchen which can also be accessed via the hallway. A Upvc door leads to the rear garden.

To the front has mature shrub borders and a substantial monobloc driveway leading to an attached single garage. The rear garden is mainly laid to lawn with a patio all bordered by timber fencing and a mature hedge. The benefit of owning a house on this side of Carrick Road is the open aspect and views at the rear of the house coupled with a very private and south facing level garden.