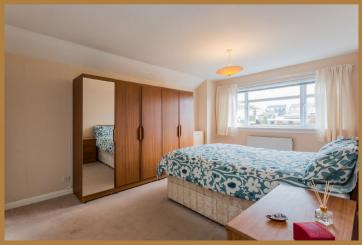

On the first floor there are three well proportioned bedrooms, each with a built-in storage. Completing the accommodation is the house bathroom with WC, wash hand basin and bath with electric shower. From the upper hallway there is access to the attic.