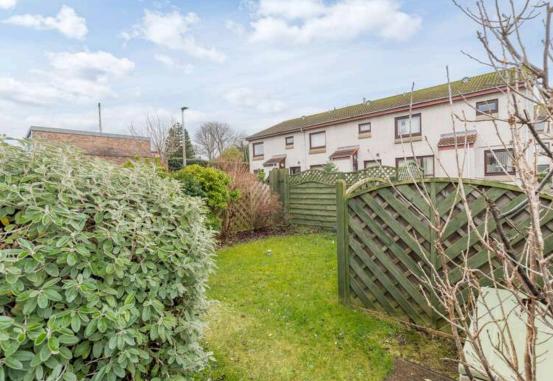

## **5 Juniper Place Juniper Green EH14** 5TX Offers Over £190,000

- Large living/dining room
- Kitchen fitted with a range of floor and wall mounted units, gas hob and electric oven and appliance included in sale
- Large double bedroom
- · Bathroom fitted with three-piece suite and mains shower over the bath
- · Gas central heating and double glazing throughout
- Private front garden
- · Residents on-street parking

The accomodation comprises of an entrance vestibule leading through to a large living/dining room that is perfect for evening relaxing with a useful storage cupboard under the stair. A large galley kitchen fitted with a range of floor and wall mounted units, gas hob and electric oven and appliances which are included in the sale. On the first floor there is a large double bedroom benefitting from a large storage cupboard offering plenty of useful storage cupboard. Bathroom fitted with a three-piece suite and mains shower over the bath, there is also a hatch to the attic which is partially floored offering additional storage space. The property benefits from gas central heating and double glazing throughout for maximum efficiency. There is a private south facing front garden that is the perfect sun trap and free on-street parking.