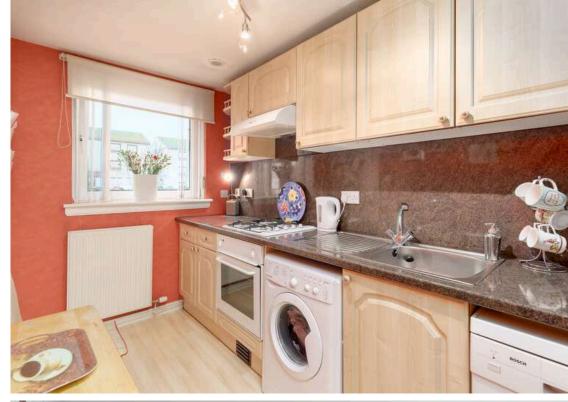

The accomodation comprises of an entrance vestibule leading through to a large living/dining room that is perfect for evening relaxing with a useful storage cupboard under the stair. A large galley kitchen fitted with a range of floor and wall mounted units, gas hob and electric oven and appliances which are included in the sale. On the first floor there is a large double bedroom benefitting from a large storage cupboard offering plenty of useful storage cupboard. Bathroom fitted with a three-piece suite and mains shower over the bath, there is also a hatch to the attic which is partially floored offering additional storage space. The property benefits from gas central heating and double glazing throughout for maximum efficiency. There is a private south facing front garden that is the perfect sun trap and free on-street parking.