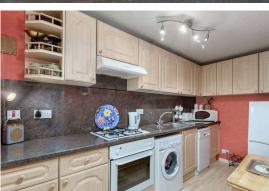

## **5 Juniper Place Juniper Green EH14** 5TX Offers Over £190,000

- Large living/dining room
- Kitchen fitted with a range of floor and wall mounted units, gas hob and electric oven and appliance included in sale
- Large double bedroom
- · Bathroom fitted with three-piece suite and mains shower over the bath
- · Gas central heating and double glazing throughout
- Private front garden
- · Residents on-street parking

The accomodation comprises of an entrance vestibule leading through to a large living/dining room that is perfect for evening relaxing with a useful storage cupboard under the stair. A large galley kitchen fitted with a range of floor and wall mounted units, gas hob and electric oven and appliances which are included in the sale. On the first floor there is a large double bedroom benefitting from a large storage cupboard offering plenty of useful storage cupboard. Bathroom fitted with a three-piece suite and mains shower over the bath, there is also a hatch to the attic which is partially floored offering additional storage space. The property benefits from gas central heating and double glazing throughout for maximum efficiency. There is a private south facing front garden that is the perfect sun trap and free on-street parking.