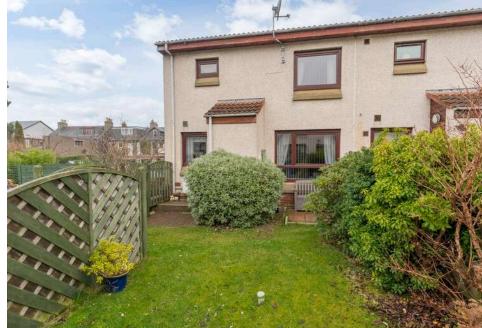

The accomodation comprises of an entrance vestibule leading through to a large living/dining room that is perfect for evening relaxing with a useful storage cupboard under the stair. A large galley kitchen fitted with a range of floor and wall mounted units, gas hob and electric oven and appliances which are included in the sale. On the first floor there is a large double bedroom benefitting from a large storage cupboard offering plenty of useful storage cupboard. Bathroom fitted with a three-piece suite and mains shower over the bath, there is also a hatch to the attic which is partially floored offering additional storage space. The property benefits from gas central heating and double glazing throughout for maximum efficiency. There is a private south facing front garden that is the perfect sun trap and free on-street parking.