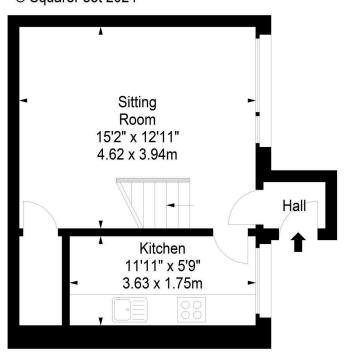

## Juniper Place, Juniper Green, Midlothian, EH14 5TX

Approx. Gross Internal Area 608 Sq Ft - 56.48 Sq M For identification only. Not to scale. © SquareFoot 2024

First Floor