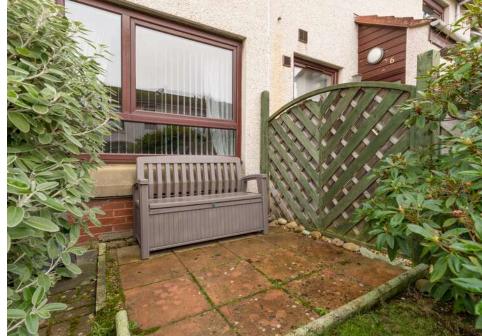

The accomodation comprises of an entrance vestibule leading through to a large living/dining room that is perfect for evening relaxing with a useful storage cupboard under the stair. A large galley kitchen fitted with a range of floor and wall mounted units, gas hob and electric oven and appliances which are included in the sale. On the first floor there is a large double bedroom benefitting from a large storage cupboard offering plenty of useful storage cupboard. Bathroom fitted with a three-piece suite and mains shower over the bath, there is also a hatch to the attic which is partially floored offering additional storage space. The property benefits from gas central heating and double glazing throughout for maximum efficiency. There is a private south facing front garden that is the perfect sun trap and free on-street parking.