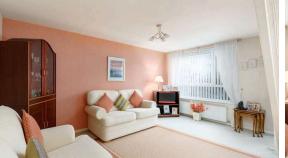

The accomodation comprises of an entrance vestibule leading through to a large living/dining room that is perfect for evening relaxing with a useful storage cupboard under the stair. A large galley kitchen fitted with a range of floor and wall mounted units, gas hob and electric oven and appliances which are included in the sale. On the first floor there is a large double bedroom benefitting from a large storage cupboard offering plenty of useful storage cupboard. Bathroom fitted with a three-piece suite and mains shower over the bath, there is also a hatch to the attic which is partially floored offering additional storage space. The property benefits from gas central heating and double glazing throughout for maximum efficiency. There is a private south facing front garden that is the perfect sun trap and free on-street parking.