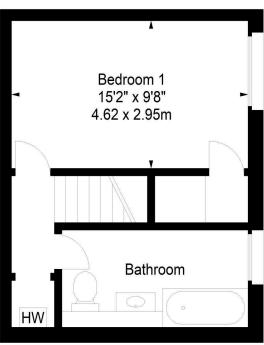

The accomodation comprises of an entrance vestibule leading through to a large living/dining room that is perfect for evening relaxing with a useful storage cupboard under the stair. A large galley kitchen fitted with a range of floor and wall mounted units, gas hob and electric oven and appliances which are included in the sale. On the first floor there is a large double bedroom benefitting from a large storage cupboard offering plenty of useful storage cupboard. Bathroom fitted with a three-piece suite and mains shower over the bath, there is also a hatch to the attic which is partially floored offering additional storage space. The property benefits from gas central heating and double glazing throughout for maximum efficiency. There is a private south facing front garden that is the perfect sun trap and free on-street parking.

## Juniper Place, Juniper Green, Midlothian, EH14 5TX

Approx. Gross Internal Area 608 Sq Ft - 56.48 Sq M For identification only. Not to scale. © SquareFoot 2024

First Floor