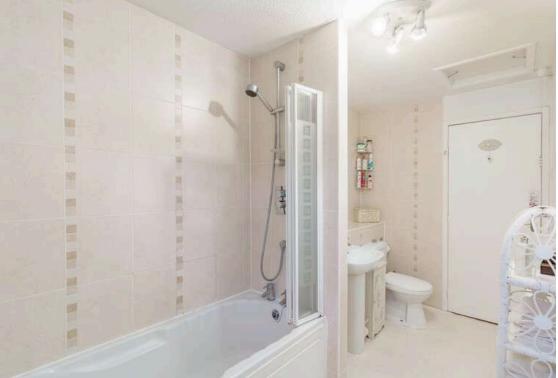

## **5 Juniper Place Juniper Green EH14** 5TX Offers Over £190,000

- Large living/dining room
- Kitchen fitted with a range of floor and wall mounted units, gas hob and electric oven and appliance included in sale
- Large double bedroom
- · Bathroom fitted with three-piece suite and mains shower over the bath
- · Gas central heating and double glazing throughout
- Private front garden
- · Residents on-street parking

The accomodation comprises of an entrance vestibule leading through to a large living/dining room that is perfect for evening relaxing with a useful storage cupboard under the stair. A large galley kitchen fitted with a range of floor and wall mounted units, gas hob and electric oven and appliances which are included in the sale. On the first floor there is a large double bedroom benefitting from a large storage cupboard offering plenty of useful storage cupboard. Bathroom fitted with a three-piece suite and mains shower over the bath, there is also a hatch to the attic which is partially floored offering additional storage space. The property benefits from gas central heating and double glazing throughout for maximum efficiency. There is a private south facing front garden that is the perfect sun trap and free on-street parking.