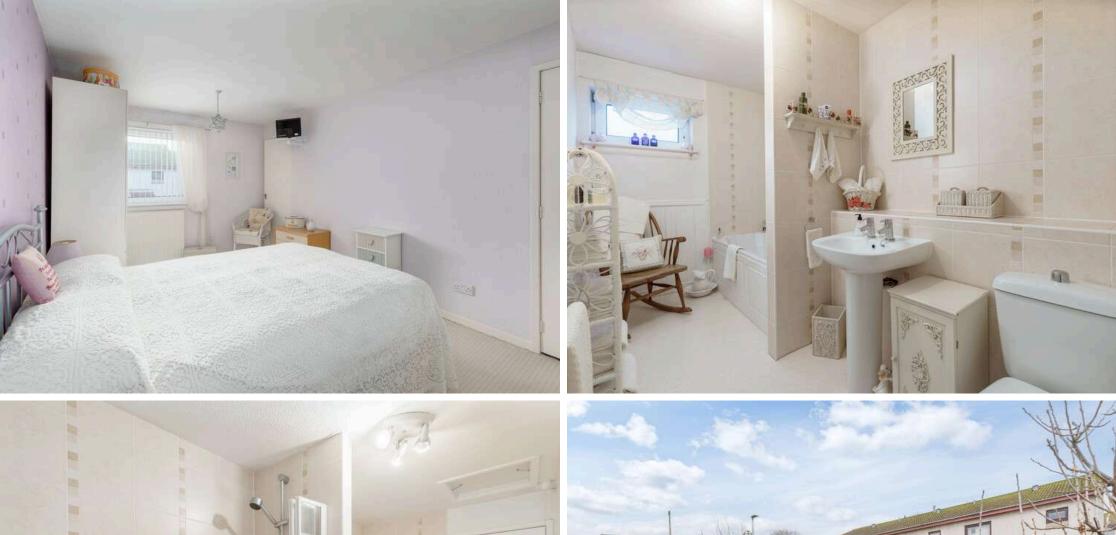

## **5 Juniper Place Juniper Green EH14** 5TX Offers Over £190,000

- Large living/dining room
- Kitchen fitted with a range of floor and wall mounted units, gas hob and electric oven and appliance included in sale
- Large double bedroom
- · Bathroom fitted with three-piece suite and mains shower over the bath
- · Gas central heating and double glazing throughout
- Private front garden
- · Residents on-street parking

The accomodation comprises of an entrance vestibule leading through to a large living/dining room that is perfect for evening relaxing with a useful storage cupboard under the stair. A large galley kitchen fitted with a range of floor and wall mounted units, gas hob and electric oven and appliances which are included in the sale. On the first floor there is a large double bedroom benefitting from a large storage cupboard offering plenty of useful storage cupboard. Bathroom fitted with a three-piece suite and mains shower over the bath, there is also a hatch to the attic which is partially floored offering additional storage space. The property benefits from gas central heating and double glazing throughout for maximum efficiency. There is a private south facing front garden that is the perfect sun trap and free on-street parking.