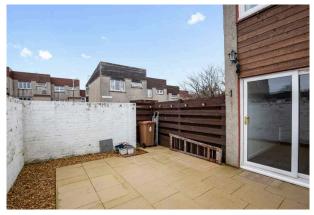

- Double bedroom rear facing with built in wardrobe storage.
- Bathroom comprising WC, wash hand basin, bath with shower over, hatch to attic space.
- Gas central heating.
- Double glazing.
- Enclosed rear garden.
- · Residents and visitors parking.