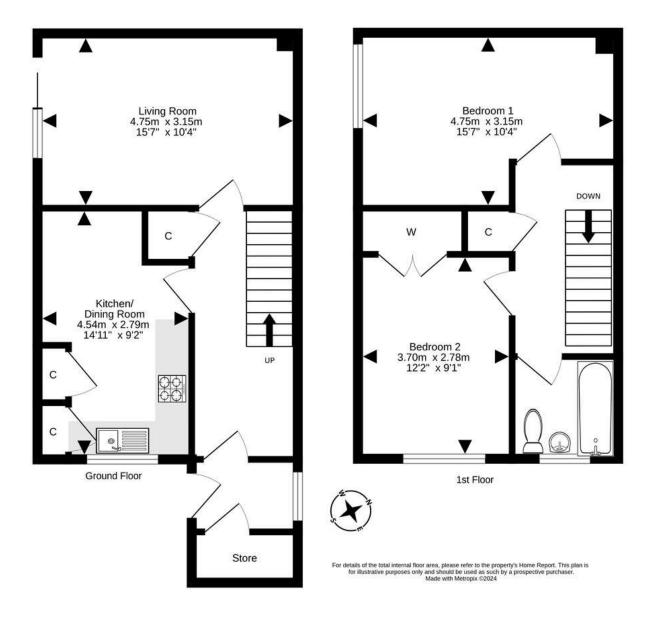

- Entrance porch.
- Welcoming hallway with a useful storage cupboard.
- Bright and spacious living room with sliding doors allowing direct access to the enclosed rear paved garden.
- Dining kitchen with a range of wall and base units along with useful storage cupboards.
- Staircase to the upper level, linen cupboard.
- Double bedroom rear facing.

- Double bedroom rear facing with built in wardrobe storage.
- Bathroom comprising WC, wash hand basin, bath with shower over, hatch to attic space.
- Gas central heating.
- Double glazing.
- Enclosed rear garden.
- · Residents and visitors parking.