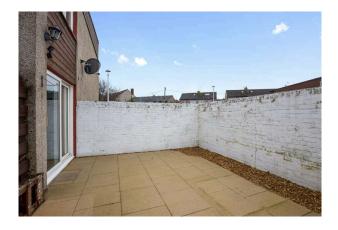

- Double bedroom rear facing with built in wardrobe storage.
- Bathroom comprising WC, wash hand basin, bath with shower over, hatch to attic space.
- Gas central heating.
- Double glazing.
- Enclosed rear garden.
- · Residents and visitors parking.