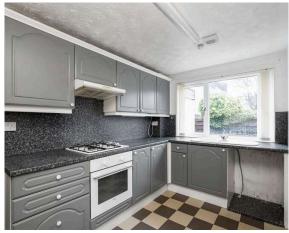

- Entrance porch.
- Welcoming hallway with a useful storage cupboard.
- Bright and spacious living room with sliding doors allowing direct access to the enclosed rear paved garden.
- Dining kitchen with a range of wall and base units along with useful storage cupboards.
- Staircase to the upper level, linen cupboard.
- Double bedroom rear facing.