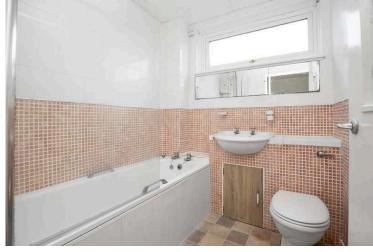

- Double bedroom rear facing with built in wardrobe storage.
- Bathroom comprising WC, wash hand basin, bath with shower over, hatch to attic space.
- Gas central heating.
- Double glazing.
- Enclosed rear garden.
- · Residents and visitors parking.