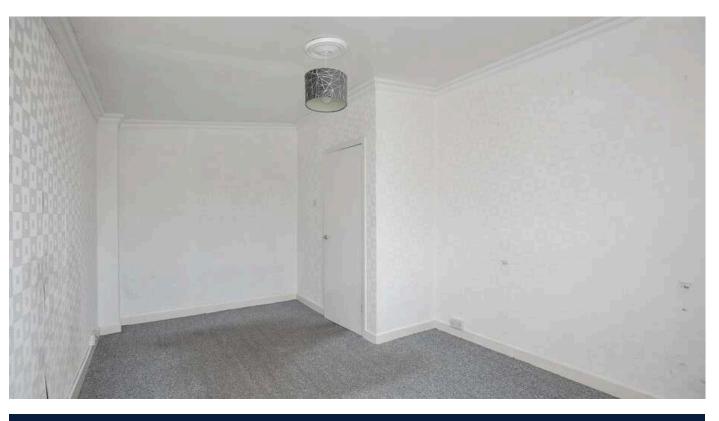

- Double bedroom rear facing with built in wardrobe storage.
- Bathroom comprising WC, wash hand basin, bath with shower over, hatch to attic space.
- Gas central heating.
- Double glazing.
- Enclosed rear garden.
- · Residents and visitors parking.