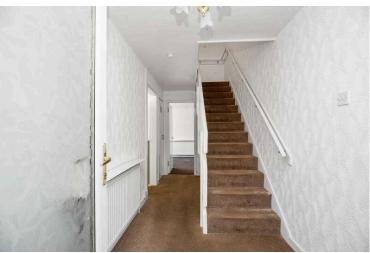

- Entrance porch.
- Welcoming hallway with a useful storage cupboard.
- Bright and spacious living room with sliding doors allowing direct access to the enclosed rear paved garden.
- Dining kitchen with a range of wall and base units along with useful storage cupboards.
- Staircase to the upper level, linen cupboard.
- Double bedroom rear facing.