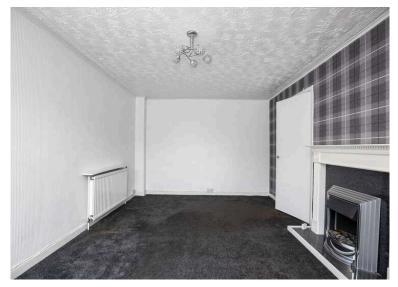

- Entrance porch.
- Welcoming hallway with a useful storage cupboard.
- Bright and spacious living room with sliding doors allowing direct access to the enclosed rear paved garden.
- Dining kitchen with a range of wall and base units along with useful storage cupboards.
- Staircase to the upper level, linen cupboard.
- Double bedroom rear facing.