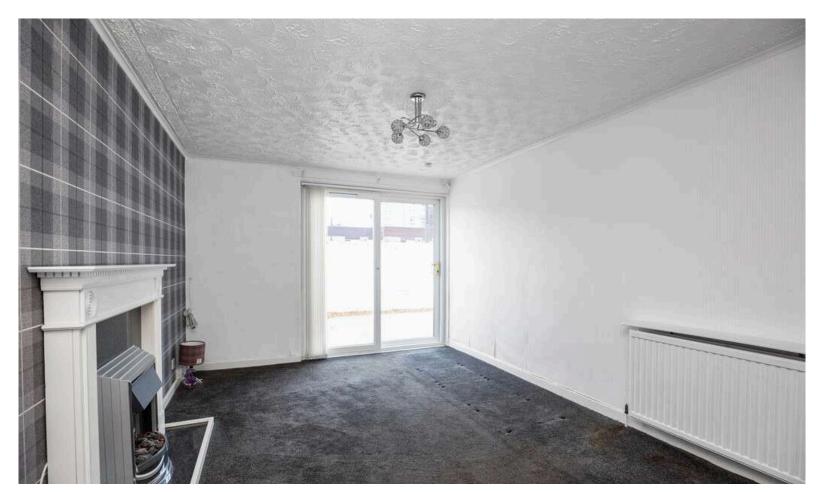

- Entrance porch.
- Welcoming hallway with a useful storage cupboard.
- Bright and spacious living room with sliding doors allowing direct access to the enclosed rear paved garden.
- Dining kitchen with a range of wall and base units along with useful storage cupboards.
- Staircase to the upper level, linen cupboard.
- Double bedroom rear facing.