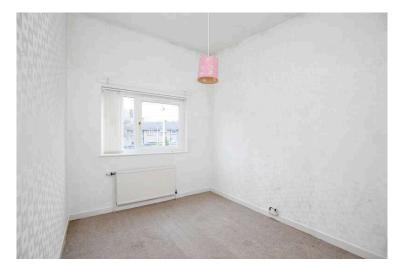

- Entrance porch.
- Welcoming hallway with a useful storage cupboard.
- Bright and spacious living room with sliding doors allowing direct access to the enclosed rear paved garden.
- Dining kitchen with a range of wall and base units along with useful storage cupboards.
- Staircase to the upper level, linen cupboard.
- Double bedroom rear facing.

- Double bedroom rear facing with built in wardrobe storage.
- Bathroom comprising WC, wash hand basin, bath with shower over, hatch to attic space.
- Gas central heating.
- Double glazing.
- Enclosed rear garden.
- · Residents and visitors parking.