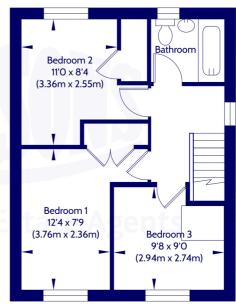

Approx. Internal Area 77.44 Sq M / 834 Sq Ft. Not to scale. For identification only. © www.planography.co.uk 2024

Ground Floor First Floor

Whilst we endeavour to ensure that our sales particulars are accurate and reliable, the following general points should be noted with regard to the extent of our investigations prior to marketing the property and therefore if any particular aspect is of crucial relevance to you, please contact this office for verification particularly if you are contemplating travelling some distance to view.