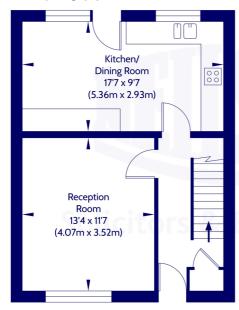

Approx. Internal Area 77.44 Sq M / 834 Sq Ft. Not to scale. For identification only. © www.planography.co.uk 2024

Ground Floor First Floor

Whilst we endeavour to ensure that our sales particulars are accurate and reliable, the following general points should be noted with regard to the extent of our investigations prior to marketing the property and therefore if any particular aspect is of crucial relevance to you, please contact this office for verification particularly if you are contemplating travelling some distance to view.