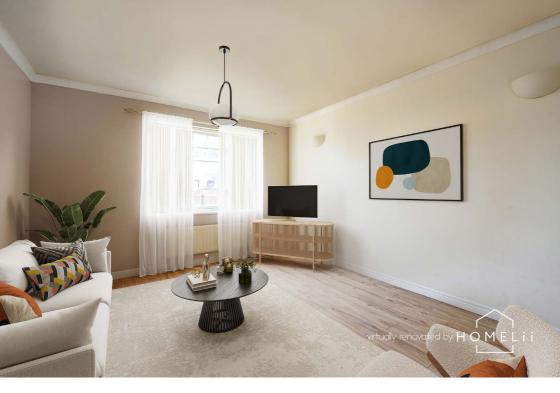

### **Description**

Internally the accommodation comprises; welcoming entrance hallway with useful storage, light and airy reception room, spacious dining kitchen with door accessing rear garden, two well proportioned double bedrooms with fitted wardrobes/cupboard, good sized third bedroom and family bathroom with three-piece suite and shower over bath. Further benefits include gas central heating and double glazing.

This property has been subject to virtual renovation to show the effect of makeover on the property. It should be noted that the property is currently empty as per the "before" images which have also been uploaded for perusal.