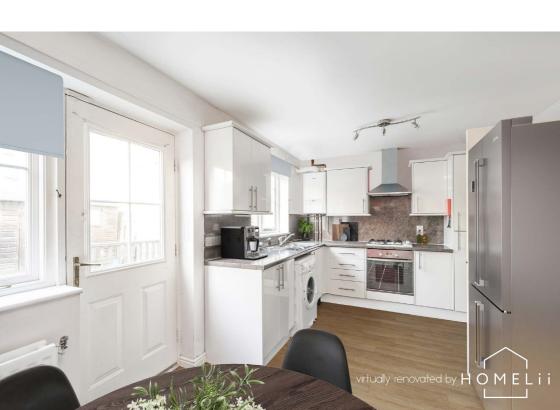

### **Description**

Internally the accommodation comprises; welcoming entrance hallway with useful storage, light and airy reception room, spacious dining kitchen with door accessing rear garden, two well proportioned double bedrooms with fitted wardrobes/cupboard, good sized third bedroom and family bathroom with three-piece suite and shower over bath. Further benefits include gas central heating and double glazing.