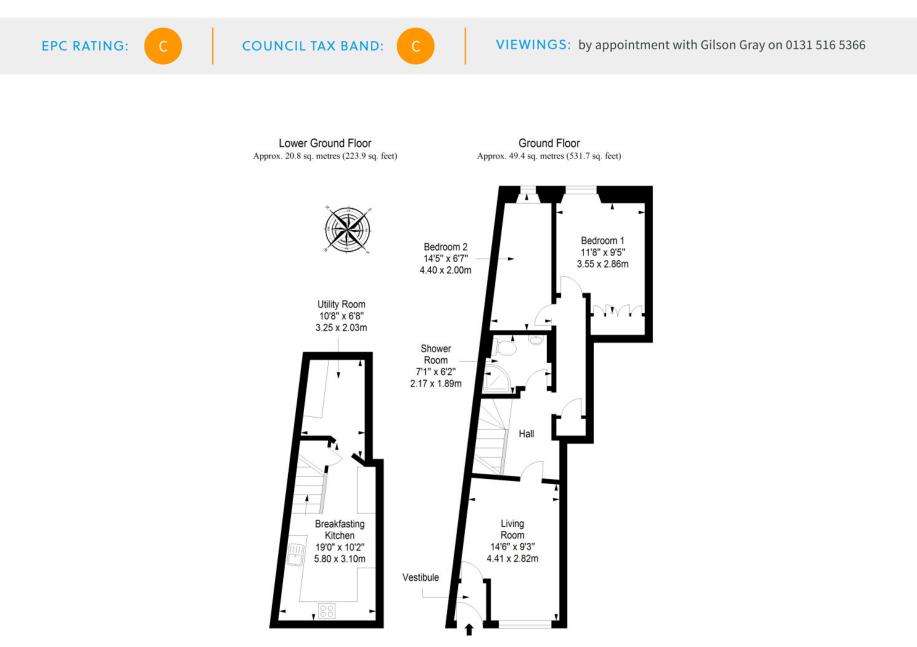

"A SPACIOUS MAIN-DOOR CITY HOME, SET OVER TWO LEVELS AND BEAUTIFULLY PRESENTED IN A STYLISH COLOUR PALETTE."

Total area: approx. 70.2 sq. metres (755.6 sq. feet)

LAW • PROPERTY • FINANCE

GILSONGRAY.CO.UK