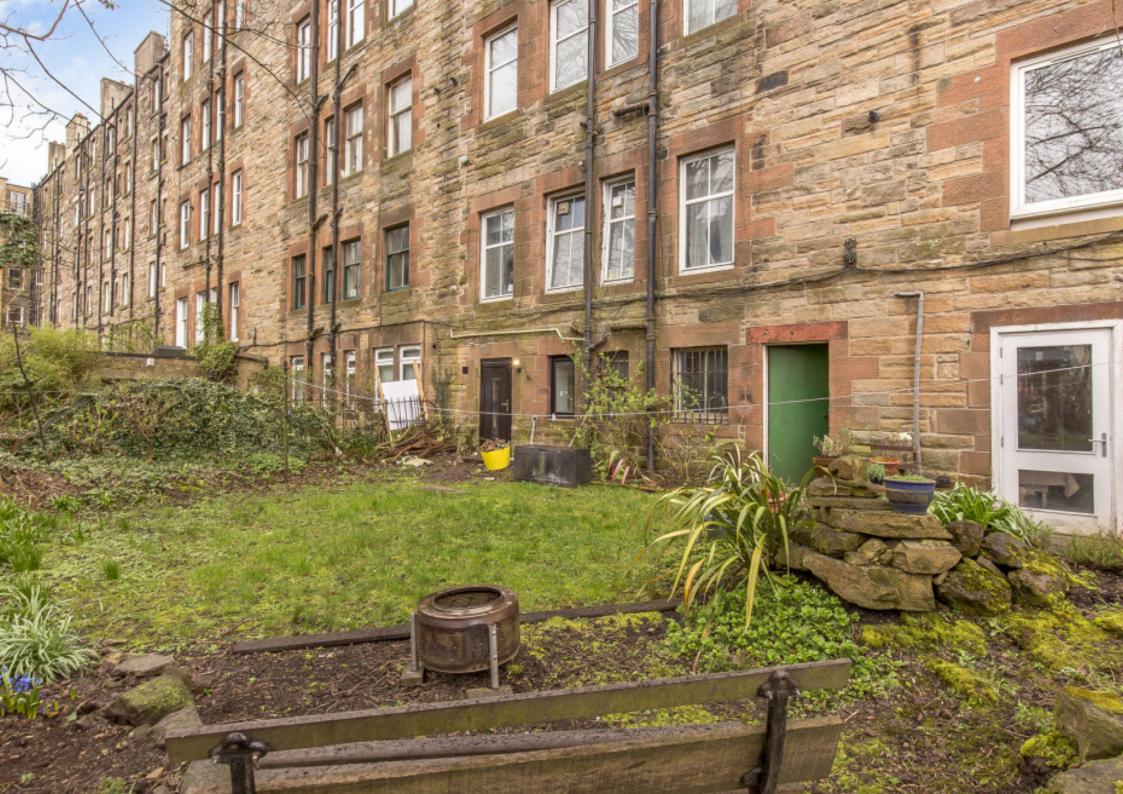

## ${\mathfrak G}$

Enjoying a desirable central address, this charming main-door duplex flat lies on the lower levels of a classic tenement offering its residents access to a large communal garden. Boasting a sought-after canal front position this property is sure to appeal to first time-buyers and investors alike. The thoughtfully presented interiors comprise an entrance vestibule through to a southwest-facing living room, a large breakfasting kitchen with a utility room, two rear-facing bedrooms overlooking the canal, and a newly refurbished shower room. The property benefits from an internal hallway with a bespoke full wall bookcase and a large storage cupboard. Further storage is available in a substantial loft space. This prime location (with controlled on-street parking) lies close to beautiful green spaces, including Bruntsfield Links and the Meadows, and benefits from superb local shopping and entertainment options. Extras: All fitted floor and window coverings and light fittings are included.