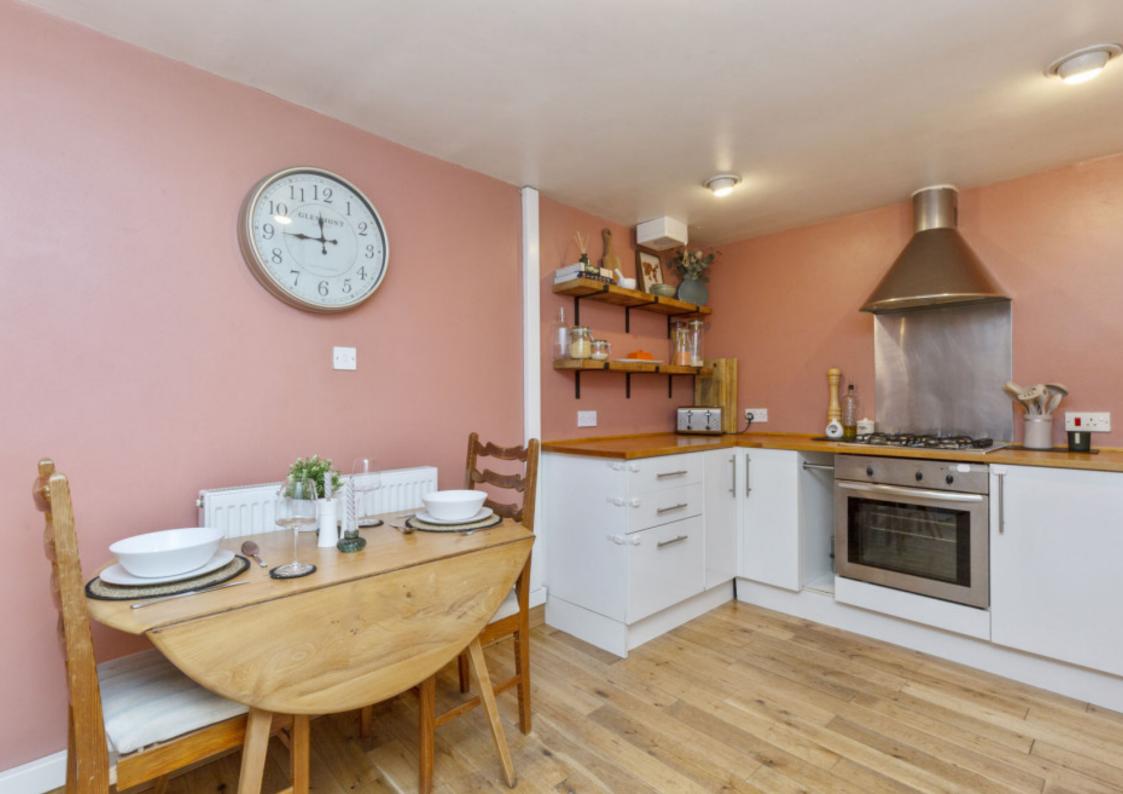

## ${\mathfrak G}$

Enjoying a desirable central address, this charming main-door duplex flat lies on the lower levels of a classic tenement offering its residents access to a large communal garden. Boasting a sought-after canal front position this property is sure to appeal to first time-buyers and investors alike. The thoughtfully presented interiors comprise an entrance vestibule through to a southwest-facing living room, a large breakfasting kitchen with a utility room, two rear-facing bedrooms overlooking the canal, and a newly refurbished shower room. The property benefits from an internal hallway with a bespoke full wall bookcase and a large storage cupboard. Further storage is available in a substantial loft space. This prime location (with controlled on-street parking) lies close to beautiful green spaces, including Bruntsfield Links and the Meadows, and benefits from superb local shopping and entertainment options. Extras: All fitted floor and window coverings and light fittings are included.

## FEATURES

- Desirable city centre location
- Characterful and stylish interiors
- Main-door duplex flat (ground and lower-ground levels)
- Entrance vestibule and internal hall with storage
- Southwest-facing living room with window shutters
- Spacious breakfasting kitchen with a utility room
- One rear-facing double bedroom with storage
- Second bedroom with double mezzanine bed
- Shower room with a rainfall shower
- Shared access to a rear garden
- Controlled on-street parking (Zone 8)
- Gas central heating and double glazing