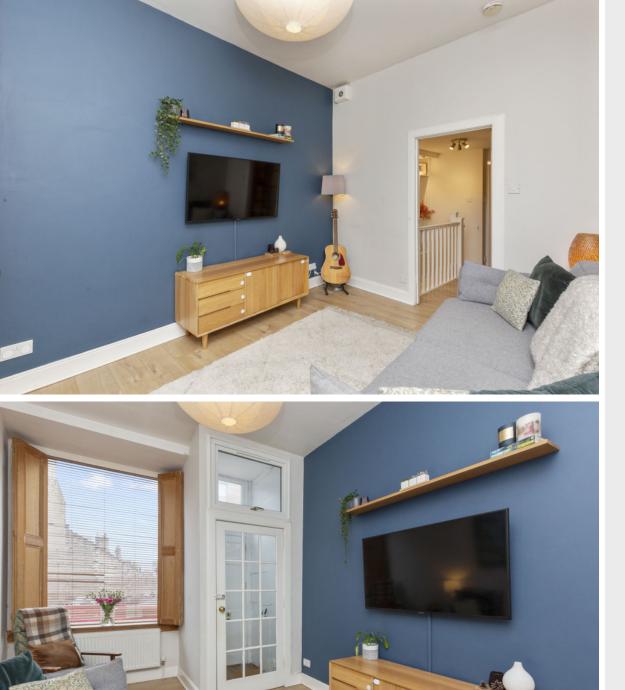

## ${\mathfrak G}$

Enjoying a desirable central address, this charming main-door duplex flat lies on the lower levels of a classic tenement offering its residents access to a large communal garden. Boasting a sought-after canal front position this property is sure to appeal to first time-buyers and investors alike. The thoughtfully presented interiors comprise an entrance vestibule through to a southwest-facing living room, a large breakfasting kitchen with a utility room, two rear-facing bedrooms overlooking the canal, and a newly refurbished shower room. The property benefits from an internal hallway with a bespoke full wall bookcase and a large storage cupboard. Further storage is available in a substantial loft space. This prime location (with controlled on-street parking) lies close to beautiful green spaces, including Bruntsfield Links and the Meadows, and benefits from superb local shopping and entertainment options. Extras: All fitted floor and window coverings and light fittings are included.

## FEATURES

- Desirable city centre location
- Characterful and stylish interiors
- Main-door duplex flat (ground and lower-ground levels)
- Entrance vestibule and internal hall with storage
- Southwest-facing living room with window shutters
- Spacious breakfasting kitchen with a utility room
- One rear-facing double bedroom with storage
- Second bedroom with double mezzanine bed
- Shower room with a rainfall shower
- Shared access to a rear garden
- Controlled on-street parking (Zone 8)
- Gas central heating and double glazing