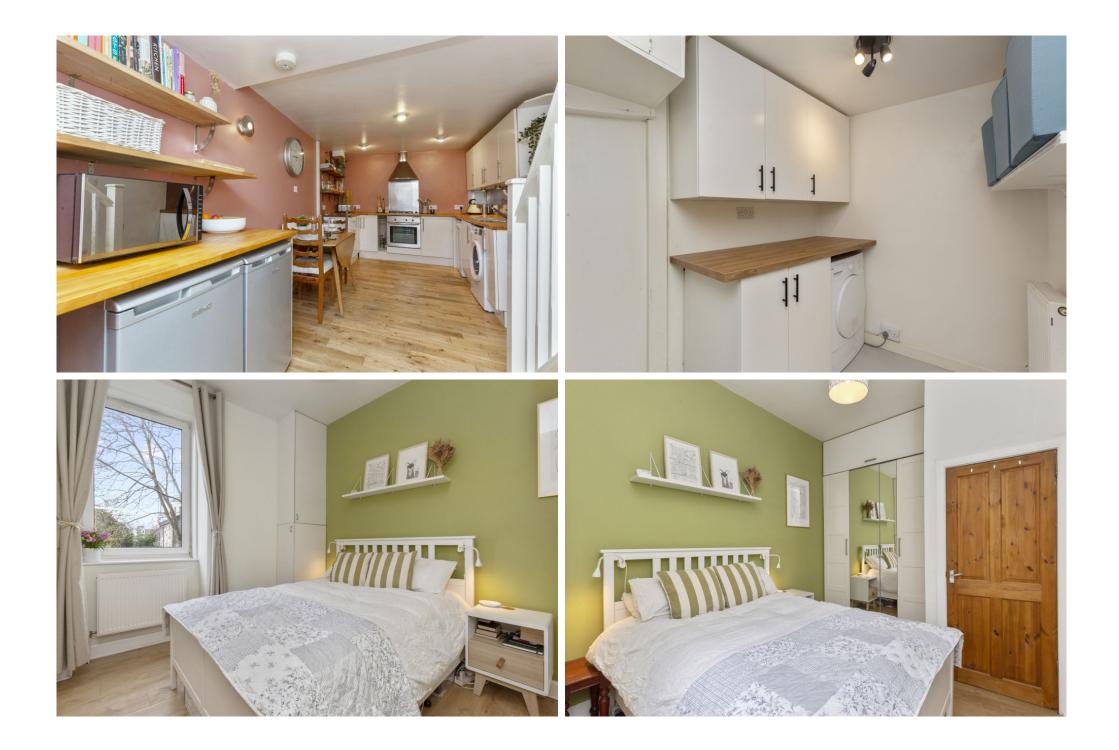

## ${\mathfrak G}$

Enjoying a desirable central address, this charming main-door duplex flat lies on the lower levels of a classic tenement offering its residents access to a large communal garden. Boasting a sought-after canal front position this property is sure to appeal to first time-buyers and investors alike. The thoughtfully presented interiors comprise an entrance vestibule through to a southwest-facing living room, a large breakfasting kitchen with a utility room, two rear-facing bedrooms overlooking the canal, and a newly refurbished shower room. The property benefits from an internal hallway with a bespoke full wall bookcase and a large storage cupboard. Further storage is available in a substantial loft space. This prime location (with controlled on-street parking) lies close to beautiful green spaces, including Bruntsfield Links and the Meadows, and benefits from superb local shopping and entertainment options. Extras: All fitted floor and window coverings and light fittings are included.

## FEATURES

- Desirable city centre location
- Characterful and stylish interiors
- Main-door duplex flat (ground and lower-ground levels)
- Entrance vestibule and internal hall with storage
- Southwest-facing living room with window shutters
- Spacious breakfasting kitchen with a utility room
- One rear-facing double bedroom with storage
- Second bedroom with double mezzanine bed
- Shower room with a rainfall shower
- Shared access to a rear garden
- Controlled on-street parking (Zone 8)
- Gas central heating and double glazing