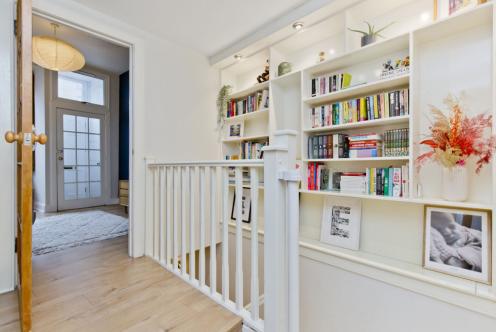

## ${\mathfrak G}$

Enjoying a desirable central address, this charming main-door duplex flat lies on the lower levels of a classic tenement offering its residents access to a large communal garden. Boasting a sought-after canal front position this property is sure to appeal to first time-buyers and investors alike. The thoughtfully presented interiors comprise an entrance vestibule through to a southwest-facing living room, a large breakfasting kitchen with a utility room, two rear-facing bedrooms overlooking the canal, and a newly refurbished shower room. The property benefits from an internal hallway with a bespoke full wall bookcase and a large storage cupboard. Further storage is available in a substantial loft space. This prime location (with controlled on-street parking) lies close to beautiful green spaces, including Bruntsfield Links and the Meadows, and benefits from superb local shopping and entertainment options. Extras: All fitted floor and window coverings and light fittings are included.

## FEATURES

- Desirable city centre location
- Characterful and stylish interiors
- Main-door duplex flat (ground and lower-ground levels)
- Entrance vestibule and internal hall with storage
- Southwest-facing living room with window shutters
- Spacious breakfasting kitchen with a utility room
- One rear-facing double bedroom with storage
- Second bedroom with double mezzanine bed
- Shower room with a rainfall shower
- Shared access to a rear garden
- Controlled on-street parking (Zone 8)
- Gas central heating and double glazing