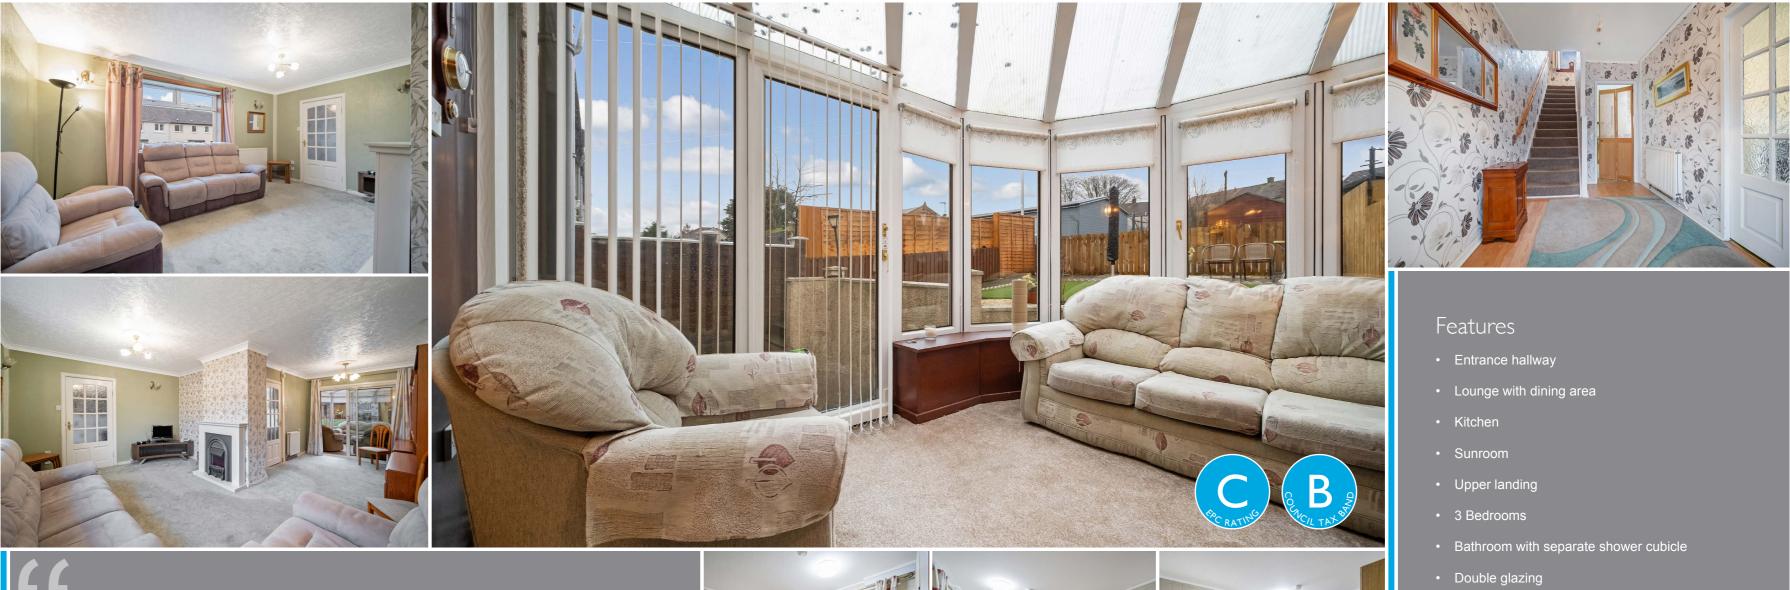

#### Description

Boyd Legal are delighted to present to the market this good sized 3-bedroom terraced house, that will make a lovely family home, located on the north side of Kirkcaldy within a popular residential development. The property briefly comprises; a welcoming entrance hallway, a spacious lounge with dining area with sliding doors giving access to the sunroom, a kitchen, fitted with a range of base and wall mounted units incorporating an oven and hob. A carpeted staircase leads to the first-floor landing which gives access to three double bedrooms and family bathrooms with three-piece suite and separate shower cubicle. The property benefits from gas central heating and good storage throughout. There are well maintained private gardens to the front and rear.

#### Extras

All fitted floor coverings.

Price & Viewing For price and viewing information contact Agents.

A good sized 3-bedroom terraced house, that will make a lovely family home with well-maintained private gardens to the front and rear.