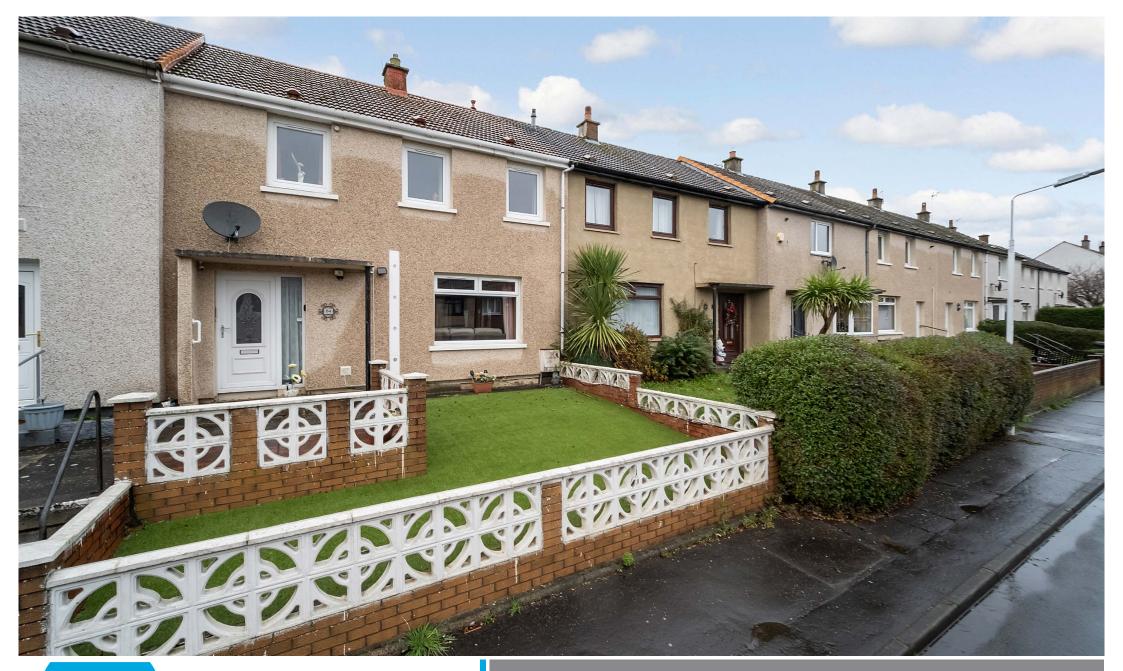

### 54 Cheviot Road, KIRKCALDY | KY2 6BB

## 54 Cheviot Road,

KIRKCALDY | KY2 6BB

#### Description

Boyd Legal are delighted to present to the market this good sized 3-bedroom terraced house, that will make a lovely family home, located on the north side of Kirkcaldy within a popular residential development. The property briefly comprises; a welcoming entrance hallway, a spacious lounge with dining area with sliding doors giving access to the sunroom, a kitchen, fitted with a range of base and wall mounted units incorporating an oven and hob. A carpeted staircase leads to the first-floor landing which gives access to three double bedrooms and family bathrooms with three-piece suite and separate shower cubicle. The property benefits from gas central heating and good storage throughout. There are well maintained private gardens to the front and rear.

### Location

The property is located in a popular residential estate in close proximity of excellent facilities at Fife Central Retail Park, the A92 link road, primary and secondary schools and within a short distance of the Train station, Town Centre, Adam Smith Theatre, Leisure Centre, Library, Parks & Beaches.