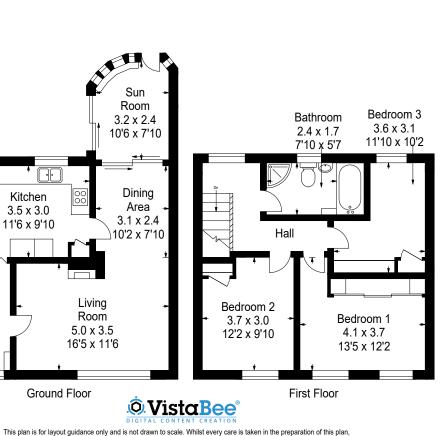

#### Description

Boyd Legal are delighted to present to the market this good sized 3-bedroom terraced house, that will make a lovely family home, located on the north side of Kirkcaldy within a popular residential development. The property briefly comprises; a welcoming entrance hallway, a spacious lounge with dining area with sliding doors giving access to the sunroom, a kitchen, fitted with a range of base and wall mounted units incorporating an oven and hob. A carpeted staircase leads to the first-floor landing which gives access to three double bedrooms and family bathrooms with three-piece suite and separate shower cubicle. The property benefits from gas central heating and good storage throughout. There are well maintained private gardens to the front and rear.

please check all dimension and shapes before making any decision reliant upon them. All room dimensions taken through cupboard/wardrobes to wall surface where possible or to surfaces indicated by arrow heads. (ID 110927) © VistaBee 2023