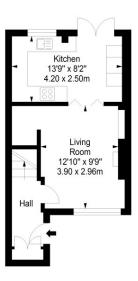

Extras: All fitted floor

coverings, window coverings,

light fittings, and integrated

kitchen appliances will be

included in the sale.

Shed Approx. 3.6 sq. metres (38.7 sq. feet) Shed Ground Floor Approx. 30.2 sq. metres (325.1 sq. feet) First Floor Approx. 28.2 sq. metres (303.5 sq. feet)