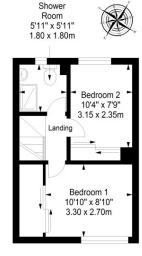

Extras: All fitted floor

coverings, window coverings,

light fittings, and integrated

kitchen appliances will be

included in the sale.

Shed Approx. 3.6 sq. metres (38.7 sq. feet) Shed Ground Floor Approx. 30.2 sq. metres (325.1 sq. feet) First Floor Approx. 28.2 sq. metres (303.5 sq. feet)

Store Approx. 1.4 sq. metres (15.1 sq. feet)

Store 4'9" x 3'1" 1.45 x 0.95m

Total area: approx. 63.4 sq. metres (682.4 sq. feet)

WWW.VMH.CO.UK

Registered Office: 8 Sibbald Walk, Edinburgh, EH8 8FT T: 0131 622 2626 F: 0131 622 26267 E: property@vmh.co.uk DX: 552210, Edinburgh 68