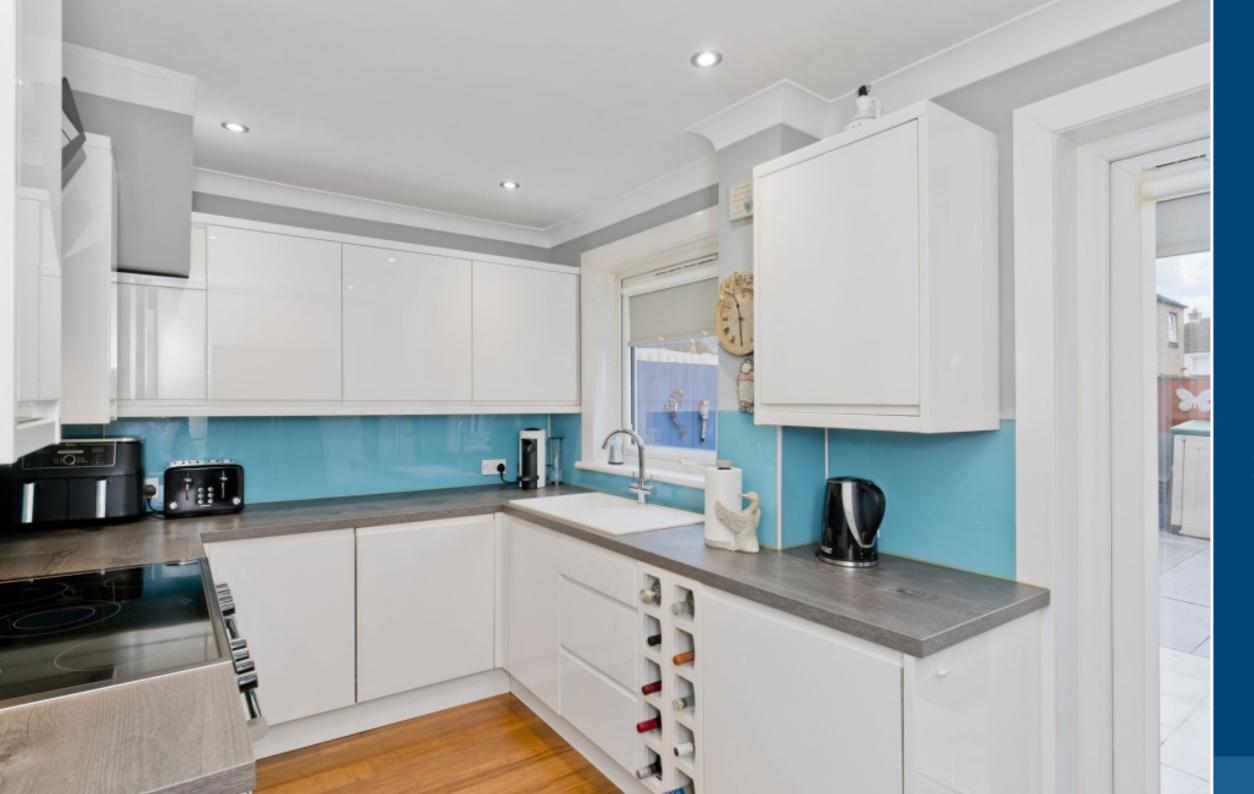

#### Features

- End-terrace house in Corstorphine
- Modern presentation and tasteful interiors
- Entrance hall with built-in storage
- Living room with homely feature fireplace
- Contemporary kitchen with garden access
- Two double bedrooms with large, mirrored built-in wardrobes
- Modern shower room
- Low-maintenance, landscaped garden with shed
- Private allocated parking space
- Gas central heating system
- Double-glazed windows throughout