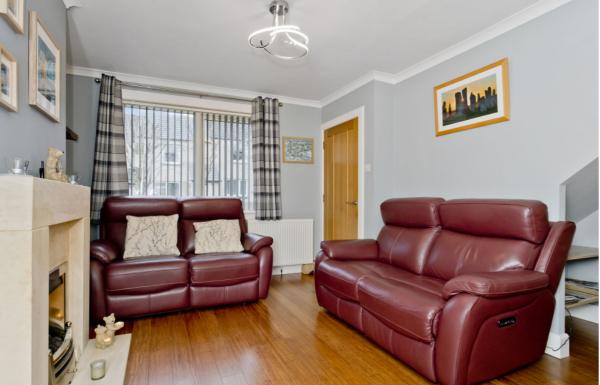

#### Features

- End-terrace house in Corstorphine
- Modern presentation and tasteful interiors
- Entrance hall with built-in storage
- Living room with homely feature fireplace
- Contemporary kitchen with garden access
- Two double bedrooms with large, mirrored built-in wardrobes
- Modern shower room
- Low-maintenance, landscaped garden with shed
- Private allocated parking space
- Gas central heating system
- Double-glazed windows throughout