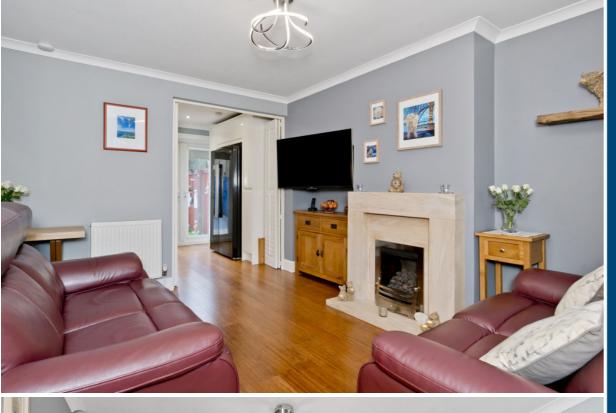

#### Features

- End-terrace house in Corstorphine
- Modern presentation and tasteful interiors
- Entrance hall with built-in storage
- Living room with homely feature fireplace
- Contemporary kitchen with garden access
- Two double bedrooms with large, mirrored built-in wardrobes
- Modern shower room
- Low-maintenance, landscaped garden with shed
- Private allocated parking space
- Gas central heating system
- Double-glazed windows throughout