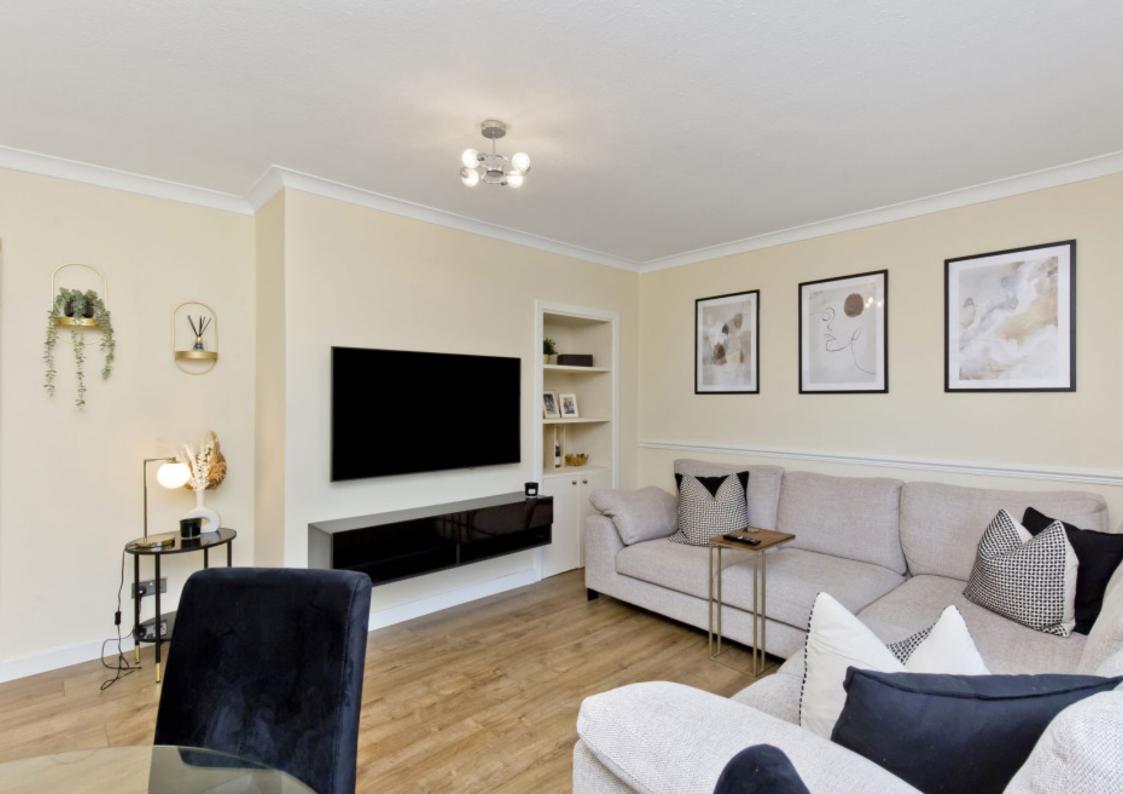

## ${\mathfrak G}$

Offering a spacious living and dining room, a kitchen, two bedrooms, and a bathroom, this ground-floor flat in Musselburgh represents an ideal purchase for first-time buyers, professionals, couples, young families, downsizers, and rental investors alike. The property is presented with attractive, contemporary interiors and is accompanied by a shared garden/drying green and unrestricted on-street parking. It lies close to excellent amenities and transport links, and is within easy reach of the city.

## FEATURES

- Ground-floor flat in Musselburgh
- Attractive, modern interiors
- Secure shared entrance
- Welcoming hallway
- Elegant living and dining room
- Contemporary kitchen
- Two double bedrooms with built-in storage
- Stylish bathroom with shower-over-bath
- Access to shared garden/drying green
- Unrestricted on-street parking