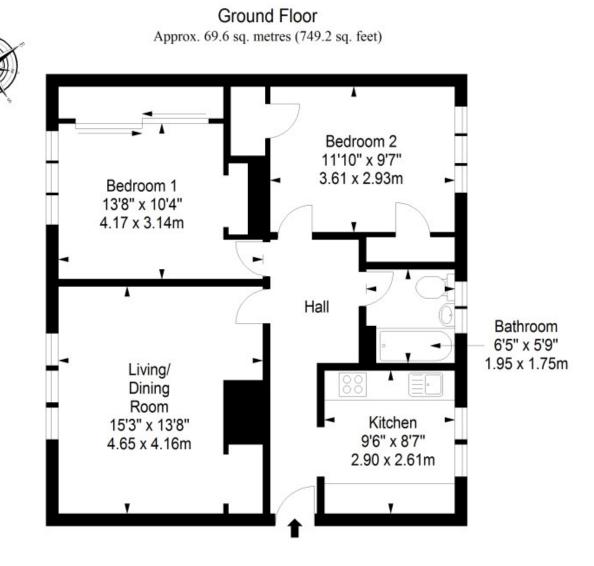

"THIS TWO-BEDROOM GROUND-FLOOR FLAT IN MUSSELBURGH OFFERS BEAUTIFULLY PRESENTED, MODERN INTERIORS."

Total area: approx. 69.6 sq. metres (749.2 sq. feet)

LAW • PROPERTY • FINANCE

GILSONGRAY.CO.UK

EDINBURGH