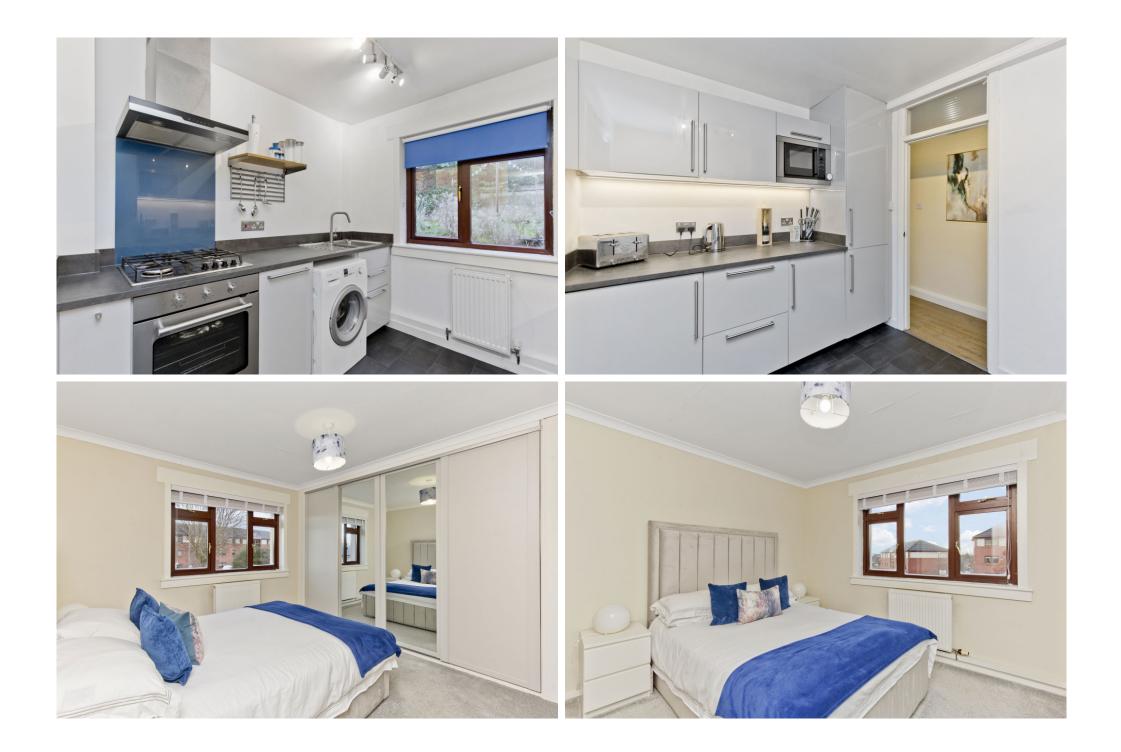

Extras: Integrated kitchen appliances comprising an oven, hob, extractor hood, microwave, fridge/freezer, and dishwasher will be included in the sale. Please note, no warranties or guarantees shall be provided for the appliances.

## FEATURES

- Ground-floor flat in Musselburgh
- Attractive, modern interiors
- Secure shared entrance
- Welcoming hallway
- Elegant living and dining room
- Contemporary kitchen
- Two double bedrooms with built-in storage
- Stylish bathroom with shower-over-bath
- Access to shared garden/drying green
- Unrestricted on-street parking