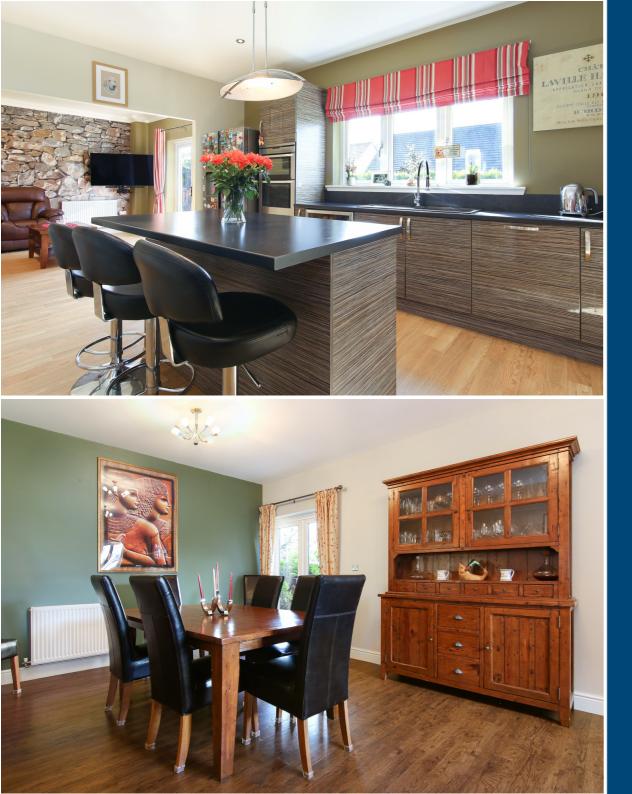

### Features

- Generous detached house in Corstorphine
- Quiet cul-de-sac setting
- Well-presented, modern interiors
- Porch with storage and hall with storage and WC
- Dual-aspect living room
- Open-plan breakfasting kitchen (with utility room) and dining room
- Versatile family room
- Five double bedrooms (two with storage)
- One four-piece en-suite bathroom
- One en-suite shower room
- Four-piece family bathroom
- Generous garden
- Attached double garage and private driveway
- Gas central heating and double glazing