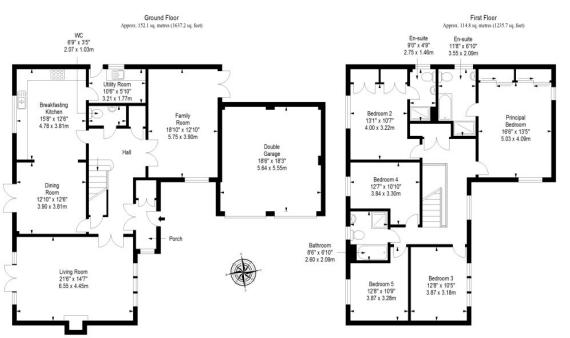

Total area: approx. 266.9 sq. metres (2872.9 sq. feet)

WWW.VMH.CO.UK

Registered Office: 8 Sibbald Walk, Edinburgh, EH8 8FT T: 0131 622 2626 F: 0131 622 26267 E: property@vmh.co.uk DX: 552210, Edinburgh 68