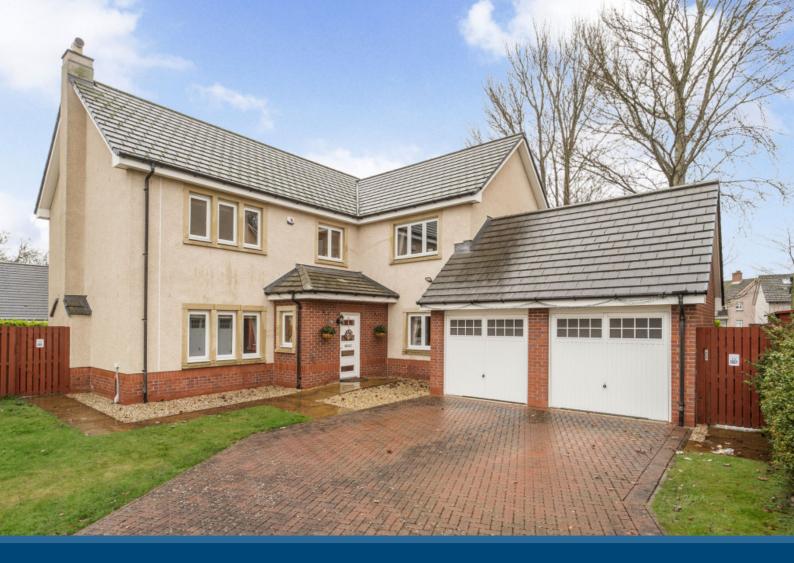

# 5 GREENWOOD CLOSE

This well-presented detached house in Corstorphine represents a perfect family home with five bedrooms, three reception areas, a breakfasting kitchen, and three bathrooms (plus a separate WC), as well as a generous garden, an attached double garage, and a private driveway. The home offers wonderfully spacious and flexible accommodation and is tucked in a quiet culde-sac, close to excellent amenities and transport links.

### Features

- Generous detached house in Corstorphine
- Quiet cul-de-sac setting
- Well-presented, modern interiors
- Porch with storage and hall with storage and WC
- Dual-aspect living room
- Open-plan breakfasting kitchen (with utility room) and dining room
- Versatile family room
- Five double bedrooms (two with storage)
- One four-piece en-suite bathroom
- One en-suite shower room
- Four-piece family bathroom
- Generous garden
- Attached double garage and private driveway
- Gas central heating and double glazing