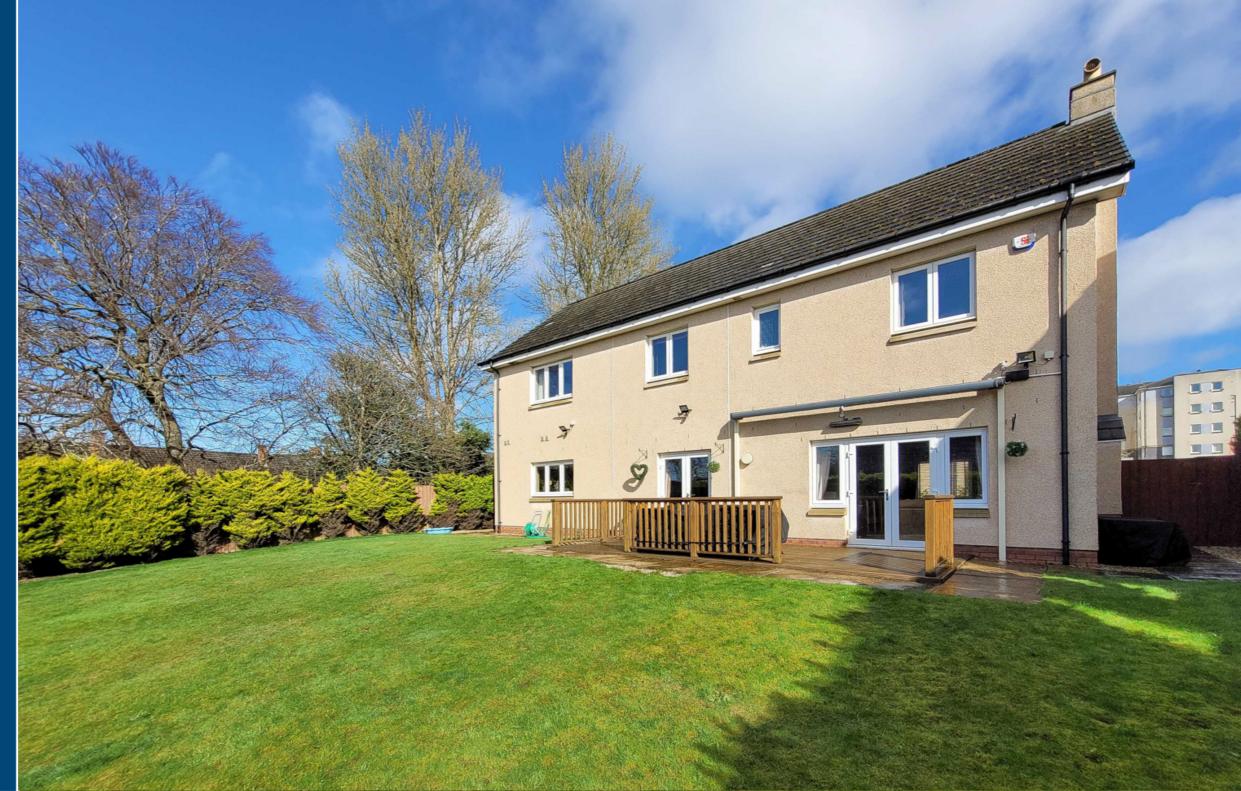

# 5 GREENWOOD CLOSE

This well-presented detached house in Corstorphine represents a perfect family home with five bedrooms, three reception areas, a breakfasting kitchen, and three bathrooms (plus a separate WC), as well as a generous garden, an attached double garage, and a private driveway. The home offers wonderfully spacious and flexible accommodation and is tucked in a quiet culde-sac, close to excellent amenities and transport links.

### Features

- Generous detached house in Corstorphine
- Quiet cul-de-sac setting
- Well-presented, modern interiors
- Porch with storage and hall with storage and WC
- Dual-aspect living room
- Open-plan breakfasting kitchen (with utility room) and dining room
- Versatile family room
- Five double bedrooms (two with storage)
- One four-piece en-suite bathroom
- One en-suite shower room
- Four-piece family bathroom
- Generous garden
- Attached double garage and private driveway
- Gas central heating and double glazing

"This four-bedroom, three-bathroom detached house offers wonderfully spacious and flexible, family orientated accommodation."

"The house is accompanied by a generous garden."