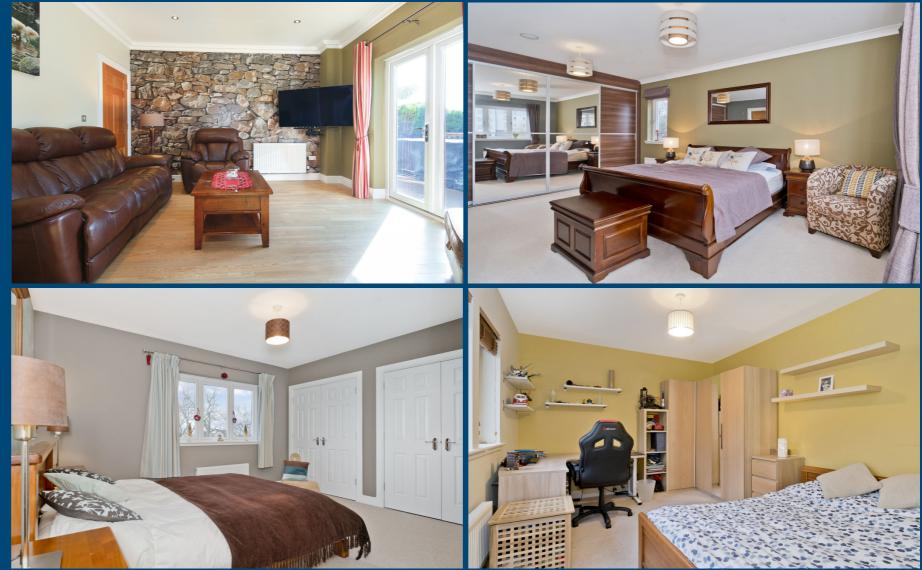

### Features

- Generous detached house in Corstorphine
- Quiet cul-de-sac setting
- Well-presented, modern interiors
- Porch with storage and hall with storage and WC
- Dual-aspect living room
- Open-plan breakfasting kitchen (with utility room) and dining room
- Versatile family room
- Five double bedrooms (two with storage)
- One four-piece en-suite bathroom
- One en-suite shower room
- Four-piece family bathroom
- Generous garden
- Attached double garage and private driveway
- Gas central heating and double glazing