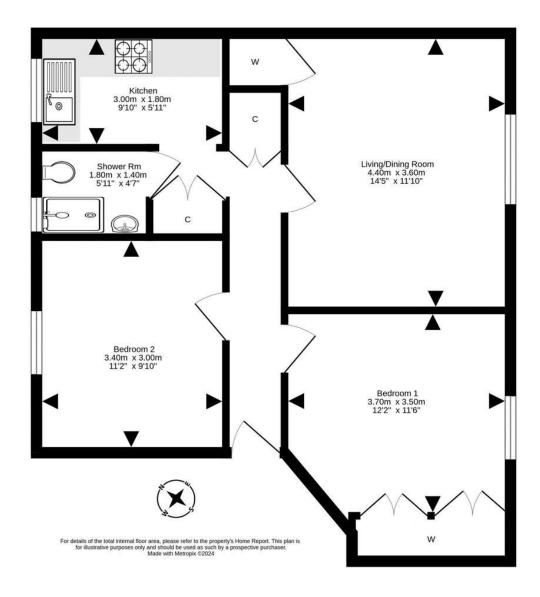

Presented to the market in good order throughout we would recommend an early viewing

- Reception hallway with two useful storage cupboards.
- Front facing living room, fireplace with gas fire inset.
- Fully fitted kitchen with a range of wall and base units along with integrated appliances.
- Front facing double bedroom with built in

wardrobe storage.

- · Double bedroom rear facing.
- Bathroom comprising WC, wash hand basin, shower cubicle and vanity storage.
- · Gas central heating.
- Double glazing.
- Private part to rear garden, shared drying green.