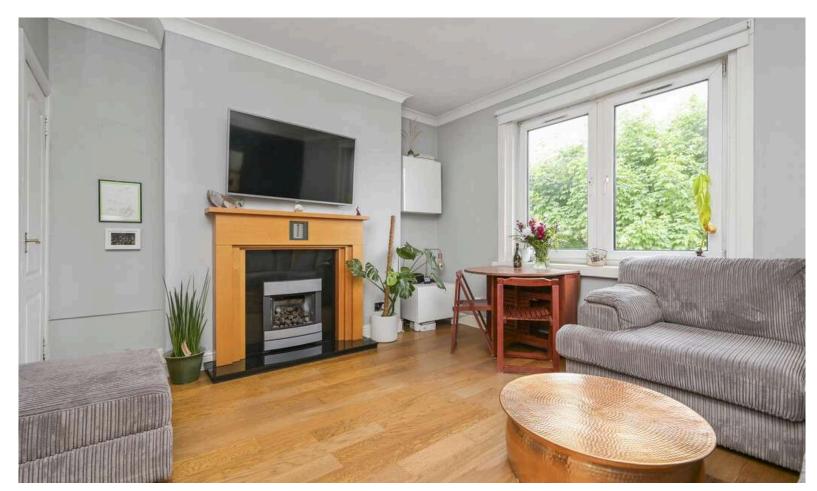

Presented to the market in good order throughout we would recommend an early viewing

- Reception hallway with two useful storage cupboards.
- Front facing living room, fireplace with gas fire inset.
- Fully fitted kitchen with a range of wall and base units along with integrated appliances.
- Front facing double bedroom with built in