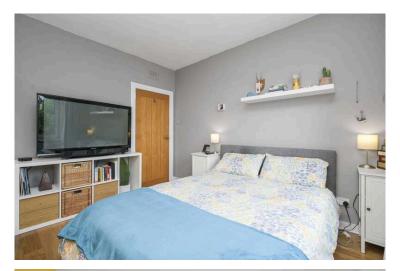

Presented to the market in good order throughout we would recommend an early viewing

- Reception hallway with two useful storage cupboards.
- Front facing living room, fireplace with gas fire inset.
- Fully fitted kitchen with a range of wall and base units along with integrated appliances.
- Front facing double bedroom with built in

wardrobe storage.

- · Double bedroom rear facing.
- Bathroom comprising WC, wash hand basin, shower cubicle and vanity storage.
- · Gas central heating.
- Double glazing.
- Private part to rear garden, shared drying green.