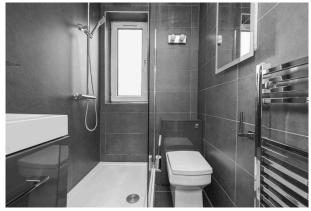

wardrobe storage.

- · Double bedroom rear facing.
- Bathroom comprising WC, wash hand basin, shower cubicle and vanity storage.
- · Gas central heating.
- Double glazing.
- Private part to rear garden, shared drying green.