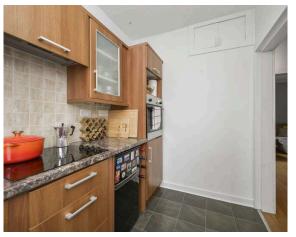

Presented to the market in good order throughout we would recommend an early viewing

- Reception hallway with two useful storage cupboards.
- Front facing living room, fireplace with gas fire inset.
- Fully fitted kitchen with a range of wall and base units along with integrated appliances.
- Front facing double bedroom with built in

## Extras

The integrated kitchen appliances, washing machine, curtains, blinds and fitted floor coverings are included.