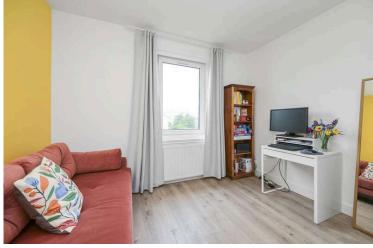

Presented to the market in good order throughout we would recommend an early viewing

- Reception hallway with two useful storage cupboards.
- Front facing living room, fireplace with gas fire inset.
- Fully fitted kitchen with a range of wall and base units along with integrated appliances.
- Front facing double bedroom with built in

wardrobe storage.

- · Double bedroom rear facing.
- Bathroom comprising WC, wash hand basin, shower cubicle and vanity storage.
- · Gas central heating.
- Double glazing.
- Private part to rear garden, shared drying green.