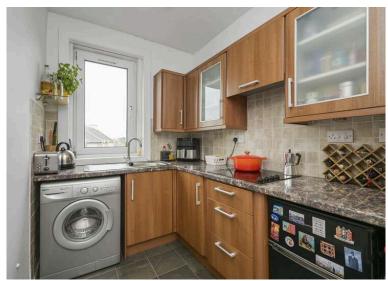

Presented to the market in good order throughout we would recommend an early viewing

- Reception hallway with two useful storage cupboards.
- Front facing living room, fireplace with gas fire inset.
- Fully fitted kitchen with a range of wall and base units along with integrated appliances.
- Front facing double bedroom with built in

## Extras

The integrated kitchen appliances, washing machine, curtains, blinds and fitted floor coverings are included.