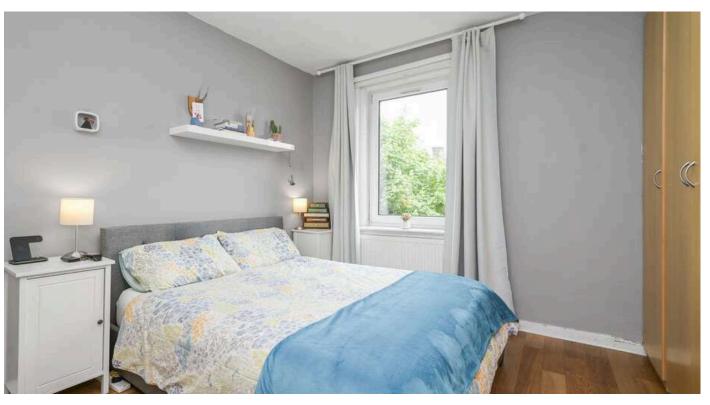

Presented to the market in good order throughout we would recommend an early viewing

- Reception hallway with two useful storage cupboards.
- Front facing living room, fireplace with gas fire inset.
- Fully fitted kitchen with a range of wall and base units along with integrated appliances.
- Front facing double bedroom with built in

wardrobe storage.

- · Double bedroom rear facing.
- Bathroom comprising WC, wash hand basin, shower cubicle and vanity storage.
- · Gas central heating.
- Double glazing.
- Private part to rear garden, shared drying green.