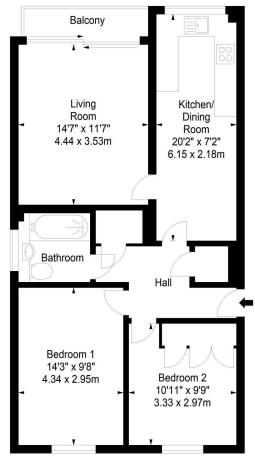

## Merchiston Park, Edinburgh, Midlothian, EH10 4PW

Approx. Gross Internal Area 736 Sq Ft - 68.37 Sq M For identification only. Not to scale. © SquareFoot 2023

Ground Floor

Property Centre:

1 Harrison Gardens Edinburgh EH11 3NA