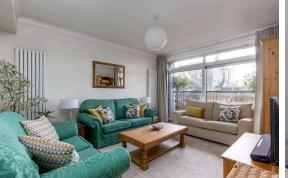

The accommodation comprises of a large living room bathed in natural light from sliding doors which offer access to a private balcony making it the perfect place to relax with friends and family. A large kitchen/dining room ideal for hosting dinner parties that is fitted with a range of wall and floor mounted units, electric hob and oven and white goods which are included in the sale. There are two large double bedrooms both fitted with shutters on the windows and the master featuring large wardrobes offering plenty of useful storage space. A smart family bathroom fitted with a three-piece suite and electric shower over the bath. The hallway has an additional two cupboards offering plenty of storage space within the property. There is double glazing and gas central heating throughout for maximum efficiency, well kept communal gardens and an allocated parking bay.