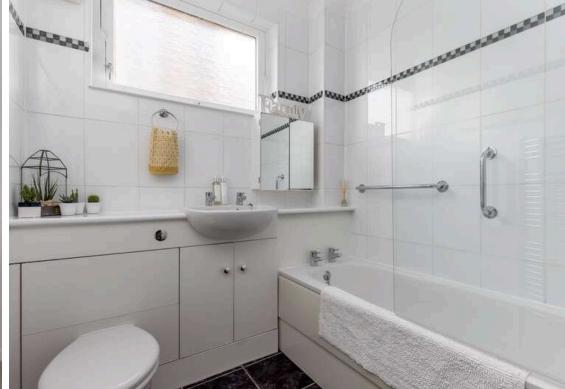

## Offers Over £340,000

- · Large living room with private balcony
- Kitchen/dining room fitted with a range of wall and floor mounted units, electric hob, oven and white goods which are included in the sale
- · Two double bedrooms with shutters on the windows and the master featuring large wardrobes
- · Bathroom fitted with three-piece suite and electric shower over bath
- · Gas central heating and double glazing throughout
- Private allocated parking space
- Well kept communal gardens

The accommodation comprises of a large living room bathed in natural light from sliding doors which offer access to a private balcony making it the perfect place to relax with friends and family. A large kitchen/dining room ideal for hosting dinner parties that is fitted with a range of wall and floor mounted units, electric hob and oven and white goods which are included in the sale. There are two large double bedrooms both fitted with shutters on the windows and the master featuring large wardrobes offering plenty of useful storage space. A smart family bathroom fitted with a three-piece suite and electric shower over the bath. The hallway has an additional two cupboards offering plenty of storage space within the property. There is double glazing and gas central heating throughout for maximum efficiency, well kept communal gardens and an allocated parking bay.