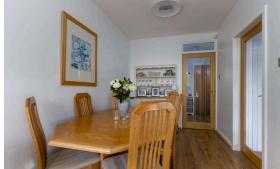

The accommodation comprises of a large living room bathed in natural light from sliding doors which offer access to a private balcony making it the perfect place to relax with friends and family. A large kitchen/dining room ideal for hosting dinner parties that is fitted with a range of wall and floor mounted units, electric hob and oven and white goods which are included in the sale. There are two large double bedrooms both fitted with shutters on the windows and the master featuring large wardrobes offering plenty of useful storage space. A smart family bathroom fitted with a three-piece suite and electric shower over the bath. The hallway has an additional two cupboards offering plenty of storage space within the property. There is double glazing and gas central heating throughout for maximum efficiency, well kept communal gardens and an allocated parking bay.