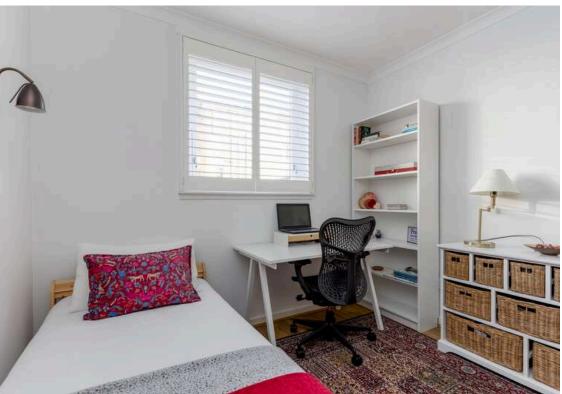

## Offers Over £340,000

- · Large living room with private balcony
- Kitchen/dining room fitted with a range of wall and floor mounted units, electric hob, oven and white goods which are included in the sale
- · Two double bedrooms with shutters on the windows and the master featuring large wardrobes
- · Bathroom fitted with three-piece suite and electric shower over bath
- · Gas central heating and double glazing throughout
- Private allocated parking space
- Well kept communal gardens

The accommodation comprises of a large living room bathed in natural light from sliding doors which offer access to a private balcony making it the perfect place to relax with friends and family. A large kitchen/dining room ideal for hosting dinner parties that is fitted with a range of wall and floor mounted units, electric hob and oven and white goods which are included in the sale. There are two large double bedrooms both fitted with shutters on the windows and the master featuring large wardrobes offering plenty of useful storage space. A smart family bathroom fitted with a three-piece suite and electric shower over the bath. The hallway has an additional two cupboards offering plenty of storage space within the property. There is double glazing and gas central heating throughout for maximum efficiency, well kept communal gardens and an allocated parking bay.