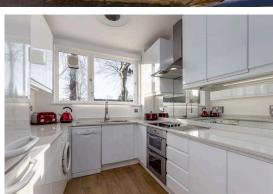

The accommodation comprises of a large living room bathed in natural light from sliding doors which offer access to a private balcony making it the perfect place to relax with friends and family. A large kitchen/dining room ideal for hosting dinner parties that is fitted with a range of wall and floor mounted units, electric hob and oven and white goods which are included in the sale. There are two large double bedrooms both fitted with shutters on the windows and the master featuring large wardrobes offering plenty of useful storage space. A smart family bathroom fitted with a three-piece suite and electric shower over the bath. The hallway has an additional two cupboards offering plenty of storage space within the property. There is double glazing and gas central heating throughout for maximum efficiency, well kept communal gardens and an allocated parking bay.