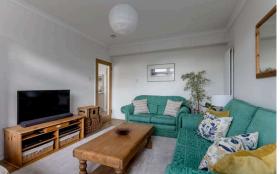

The accommodation comprises of a large living room bathed in natural light from sliding doors which offer access to a private balcony making it the perfect place to relax with friends and family. A large kitchen/dining room ideal for hosting dinner parties that is fitted with a range of wall and floor mounted units, electric hob and oven and white goods which are included in the sale. There are two large double bedrooms both fitted with shutters on the windows and the master featuring large wardrobes offering plenty of useful storage space. A smart family bathroom fitted with a three-piece suite and electric shower over the bath. The hallway has an additional two cupboards offering plenty of storage space within the property. There is double glazing and gas central heating throughout for maximum efficiency, well kept communal gardens and an allocated parking bay.