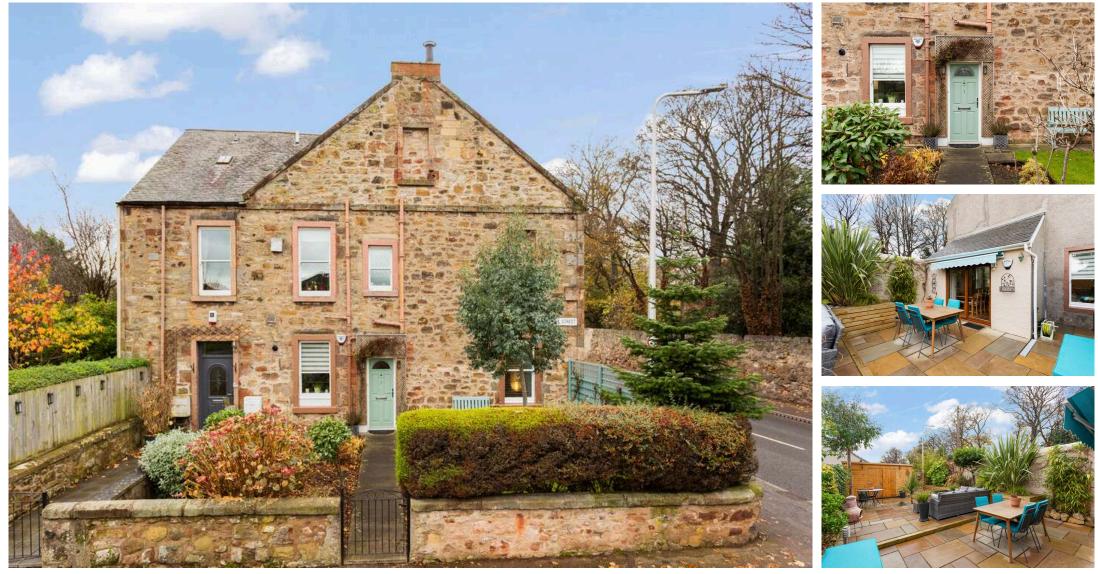

# I Grove Street Musselburgh, EH21 7EZ

# "1 Grove Street is a rarely available, traditional main door lower villa"

- HALLWAY
- LIVING/DINING ROOM
- KITCHEN
- BEDROOM ONE (DOUBLE)
- BEDROOM TWO (DOUBLE)
- BEDROOM THREE (DOUBLE)
- BATHROOM
- GAS CENTRAL HEATING
- DOUBLE GLAZING
- FRONT & REAR GARDENS
- ON STREET PARKING
- GOOD LOCAL AMENITIES
- EXCELLENT TRANSPORT LINKS

## DESCRIPTION

1 Grove Street is a rarely available, traditional main door lower villa, situated in the popular East Lothian town of Musselburgh. Within a short walk to the vast amenities of the High Street as well as offering a wealth of space both internally and externally, this well-presented property offers immense appeal to a variety of buyers. The accommodation comprises: welcoming hallway with quality flooring leading throughout; bright and spacious, dual aspect living/dining room with patio doors leading to the stunning and enclosed landscaped garden; fitted kitchen with ample floor and wall mounted storage cupboards; rear facing double bedroom 1 with large built in wardrobe; front facing, dual aspect double bedroom 2; double bedroom 3 and a modern, fully tiled family bathroom with mains fed shower over bath which completes the accommodation on offer. Externally, the property has an enclosed walled front garden mostly laid to lawn and to the rear, a large west facing, low maintenance garden, perfect for entertaining within the summer months. Further benefits include: double glazing; gas central heating and on street parking.