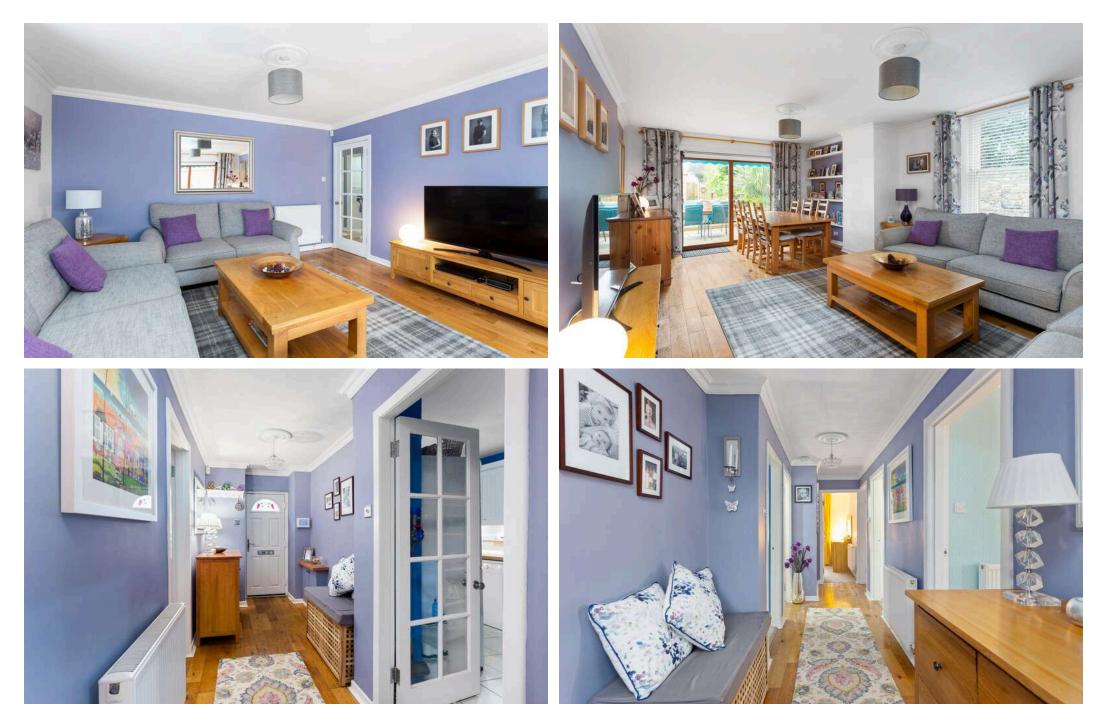

## DESCRIPTION

1 Grove Street is a rarely available, traditional main door lower villa, situated in the popular East Lothian town of Musselburgh. Within a short walk to the vast amenities of the High Street as well as offering a wealth of space both internally and externally, this well-presented property offers immense appeal to a variety of buyers. The accommodation comprises: welcoming hallway with quality flooring leading throughout; bright and spacious, dual aspect living/dining room with patio doors leading to the stunning and enclosed landscaped garden; fitted kitchen with ample floor and wall mounted storage cupboards; rear facing double bedroom 1 with large built in wardrobe; front facing, dual aspect double bedroom 2; double bedroom 3 and a modern, fully tiled family bathroom with mains fed shower over bath which completes the accommodation on offer. Externally, the property has an enclosed walled front garden mostly laid to lawn and to the rear, a large west facing, low maintenance garden, perfect for entertaining within the summer months. Further benefits include: double glazing; gas central heating and on street parking.