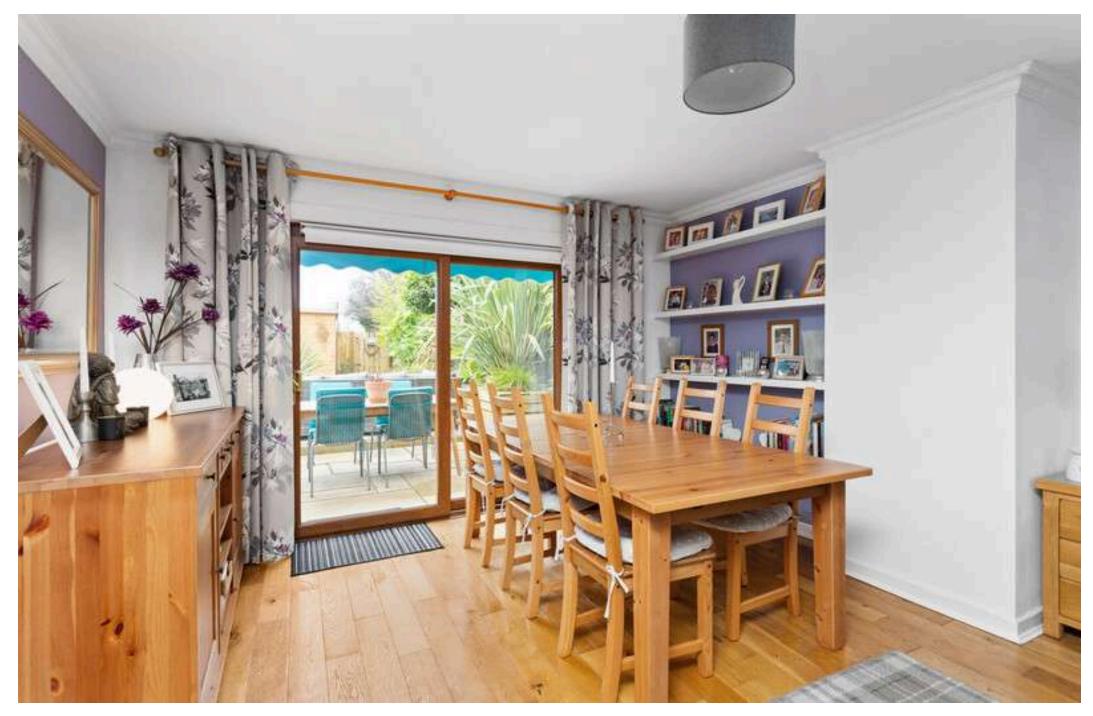

## DESCRIPTION

1 Grove Street is a rarely available, traditional main door lower villa, situated in the popular East Lothian town of Musselburgh. Within a short walk to the vast amenities of the High Street as well as offering a wealth of space both internally and externally, this well-presented property offers immense appeal to a variety of buyers. The accommodation comprises: welcoming hallway with quality flooring leading throughout; bright and spacious, dual aspect living/dining room with patio doors leading to the stunning and enclosed landscaped garden; fitted kitchen with ample floor and wall mounted storage cupboards; rear facing double bedroom 1 with large built in wardrobe; front facing, dual aspect double bedroom 2; double bedroom 3 and a modern, fully tiled family bathroom with mains fed shower over bath which completes the accommodation on offer. Externally, the property has an enclosed walled front garden mostly laid to lawn and to the rear, a large west facing, low maintenance garden, perfect for entertaining within the summer months. Further benefits include: double glazing; gas central heating and on street parking.