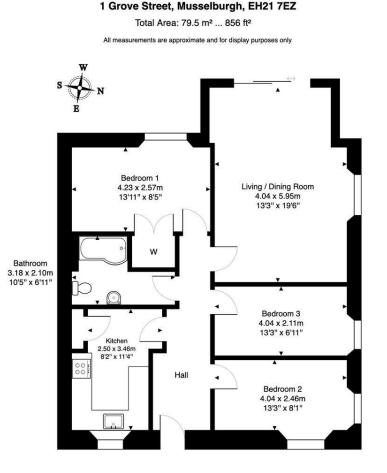

# "1 Grove Street is a rarely available, traditional main door lower villa"

- HALLWAY
- LIVING/DINING ROOM
- KITCHEN
- BEDROOM ONE (DOUBLE)
- BEDROOM TWO (DOUBLE)
- BEDROOM THREE (DOUBLE)
- BATHROOM
- GAS CENTRAL HEATING
- DOUBLE GLAZING
- FRONT & REAR GARDENS
- ON STREET PARKING
- GOOD LOCAL AMENITIES
- EXCELLENT TRANSPORT LINKS

## DESCRIPTION

1 Grove Street is a rarely available, traditional main door lower villa, situated in the popular East Lothian town of Musselburgh. Within a short walk to the vast amenities of the High Street as well as offering a wealth of space both internally and externally, this well-presented property offers immense appeal to a variety of buyers. The accommodation comprises: welcoming hallway with quality flooring leading throughout; bright and spacious, dual aspect living/dining room with patio doors leading to the stunning and enclosed landscaped garden; fitted kitchen with ample floor and wall mounted storage cupboards; rear facing double bedroom 1 with large built in wardrobe; front facing, dual aspect double bedroom 2; double bedroom 3 and a modern, fully tiled family bathroom with mains fed shower over bath which completes the accommodation on offer. Externally, the property has an enclosed walled front garden mostly laid to lawn and to the rear, a large west facing, low maintenance garden, perfect for entertaining within the summer months. Further benefits include: double glazing; gas central heating and on street parking.