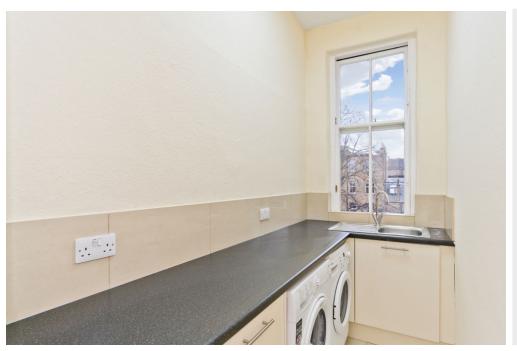

Extras: Integrated kitchen appliances comprising a double oven, a hob, an extractor hood, and a dishwasher will be included in the sale, as well as a freestanding washing machine and dryer. Please note, no warranties or guarantees shall be provided for the appliances.

## **FEATURES**

- Third/top-floor tenement flat in Merchiston
- Within the Merchiston and Greenhill conservation area
- Modern presentation and period features
- Secure shared entrance and stairwell
- Bay-fronted living room
- Airy dining kitchen with separate utility room
- Three well-proportioned bedrooms
- Two modern shower rooms
- Access to a well-maintained shared garden
- Residents' permit parking (Zone S3)