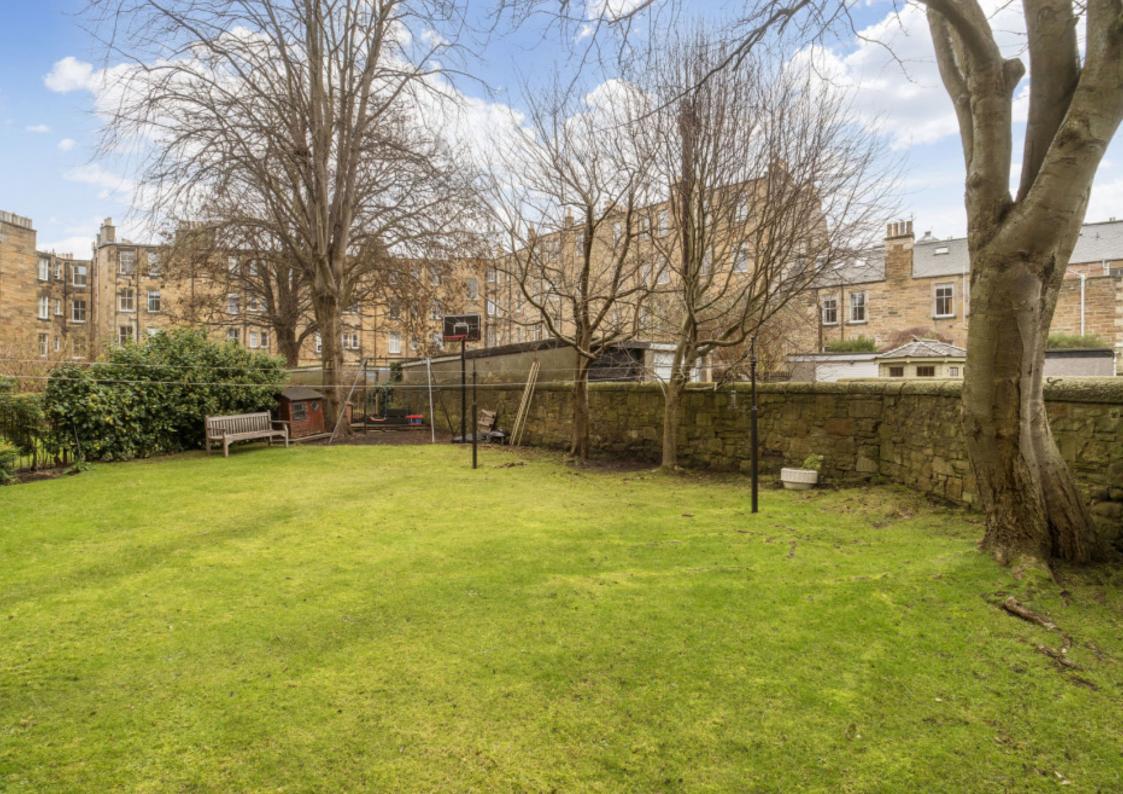

# 27 (3F1) MERCHISTON CRESCENT

Merchiston, Edinburgh, EH10 5AJ

Forming part of a beautiful sandstone tenement building in Merchiston, within the Merchiston and Greenhill conservation area, this three-bedroom third/top-floor flat offers wonderfully light and airy accommodation enhanced by neutral décor and modern fixtures and fittings. The flat lies a stone's throw from excellent amenities including shops, the university, a selection of cafés and restaurants, excellent transport links, and scenic open spaces such as The Meadows.

## **FEATURES**

- Third/top-floor tenement flat in Merchiston
- Within the Merchiston and Greenhill conservation area
- Modern presentation and period features
- Secure shared entrance and stairwell
- Bay-fronted living room
- Airy dining kitchen with separate utility room
- Three well-proportioned bedrooms
- Two modern shower rooms
- Access to a well-maintained shared garden
- Residents' permit parking (Zone S3)