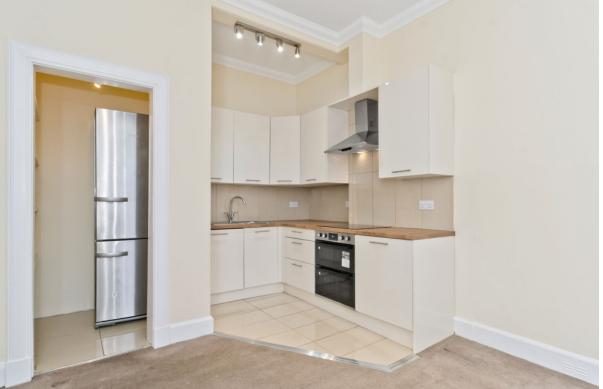

Extras: Integrated kitchen appliances comprising a double oven, a hob, an extractor hood, and a dishwasher will be included in the sale, as well as a freestanding washing machine and dryer. Please note, no warranties or guarantees shall be provided for the appliances.

## **FEATURES**

- Third/top-floor tenement flat in Merchiston
- Within the Merchiston and Greenhill conservation area
- Modern presentation and period features
- Secure shared entrance and stairwell
- Bay-fronted living room
- Airy dining kitchen with separate utility room
- Three well-proportioned bedrooms
- Two modern shower rooms
- Access to a well-maintained shared garden
- Residents' permit parking (Zone S3)