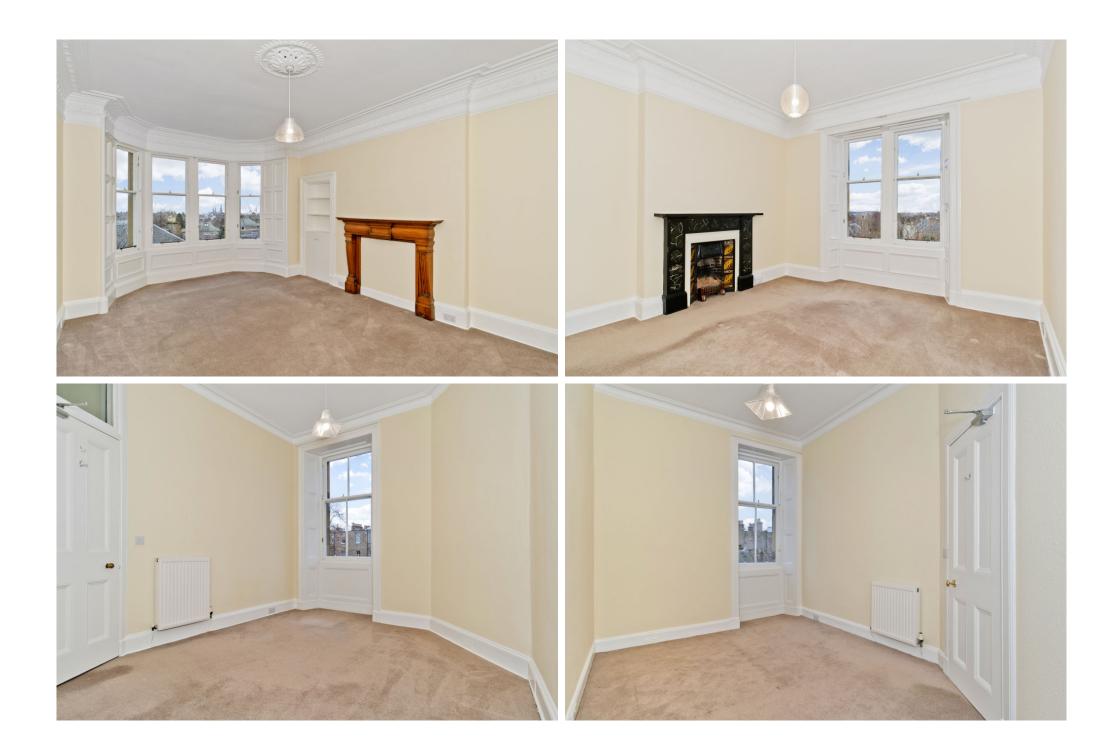

## **FEATURES**

- Third/top-floor tenement flat in Merchiston
- Within the Merchiston and Greenhill conservation area
- Modern presentation and period features
- Secure shared entrance and stairwell
- Bay-fronted living room
- Airy dining kitchen with separate utility room
- Three well-proportioned bedrooms
- Two modern shower rooms
- Access to a well-maintained shared garden
- Residents' permit parking (Zone S3)

"THIS THREE-BEDROOM FLAT
IN MERCHISTON IS
PRESENTED WITH
ATTRACTIVE, MODERN
INTERIORS AND
NEUTRAL DECOR."

Total area: approx. 120.0 sq. metres (1291.7 sq. feet)

GILSONGRAY.CO.UK