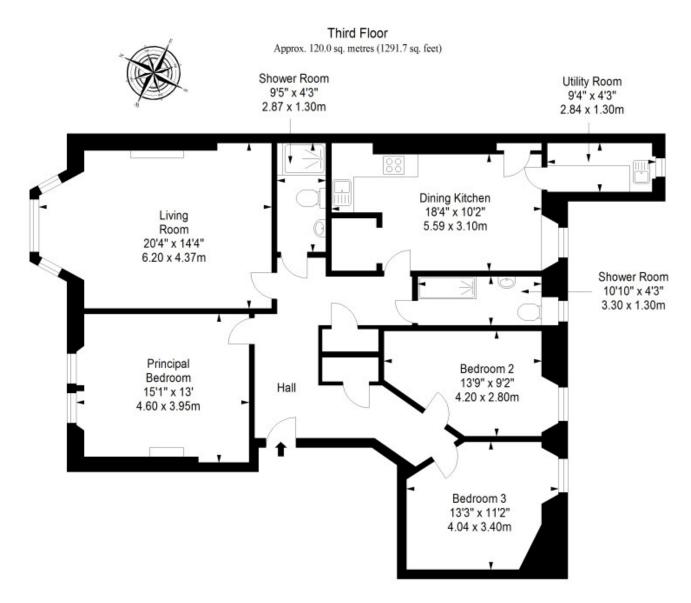

"THIS THREE-BEDROOM FLAT
IN MERCHISTON IS
PRESENTED WITH
ATTRACTIVE, MODERN
INTERIORS AND
NEUTRAL DECOR."

Total area: approx. 120.0 sq. metres (1291.7 sq. feet)

GILSONGRAY.CO.UK