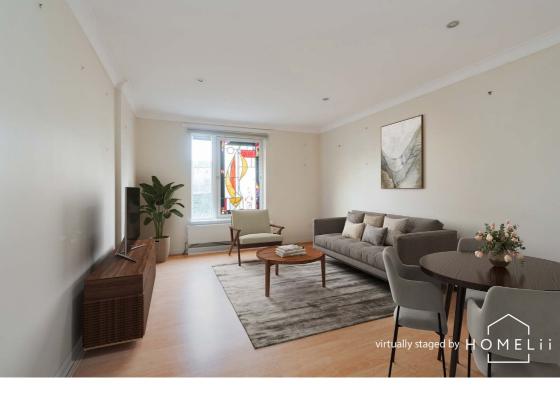

## **Description**

In brief the accommodation comprises; welcoming entrance hallway with built-in storage cupboard, generously proportioned and bright lounge/dining room, stylish fitted kitchen with useful utility located off and doors providing direct access to the private terrace, light and airy principal bedroom with built-in storage and ensuite shower room, second well proportioned bedroom and modern bathroom with white three-piece suite and shower over bath. Further benefits include gas central heating & double glazing.

This property has been subject to virtual staging to show the effect of makeover on the property. It should be noted that the property is currently empty as per the "before" images which have also been uploaded for perusal.