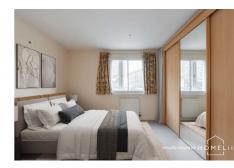

## **Description**

In brief the accommodation comprises; welcoming entrance hallway with built-in storage cupboard, generously proportioned and bright lounge/dining room, stylish fitted kitchen with useful utility located off and doors providing direct access to the private terrace, light and airy principal bedroom with built-in storage and ensuite shower room, second well proportioned bedroom and modern bathroom with white three-piece suite and shower over bath. Further benefits include gas central heating & double glazing.

This property has been subject to virtual staging to show the effect of makeover on the property. It should be noted that the property is currently empty as per the "before" images which have also been uploaded for perusal.