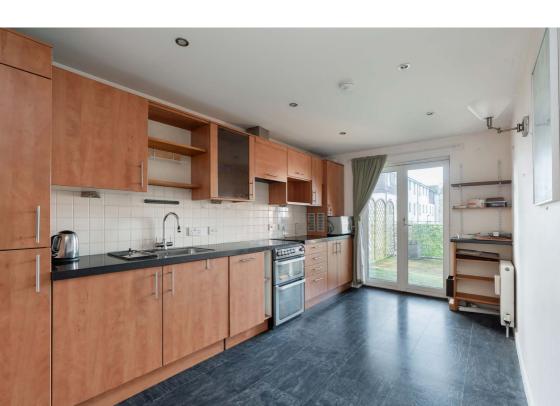

## **Description**

In brief the accommodation comprises; welcoming entrance hallway with built-in storage cupboard, generously proportioned and bright lounge/dining room, stylish fitted kitchen with useful utility located off and doors providing direct access to the private terrace, light and airy principal bedroom with built-in storage and ensuite shower room, second well proportioned bedroom and modern bathroom with white three-piece suite and shower over bath. Further benefits include gas central heating & double glazing.

#### **Extras**

All fitted floor coverings, blinds and curtains will be included in the sale together with the cooker, washing machine and integrated fridge/freezer.