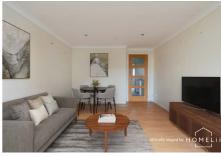

## **Description**

In brief the accommodation comprises; welcoming entrance hallway with built-in storage cupboard, generously proportioned and bright lounge/dining room, stylish fitted kitchen with useful utility located off and doors providing direct access to the private terrace, light and airy principal bedroom with built-in storage and ensuite shower room, second well proportioned bedroom and modern bathroom with white three-piece suite and shower over bath. Further benefits include gas central heating & double glazing.

This property has been subject to virtual staging to show the effect of makeover on the property. It should be noted that the property is currently empty as per the "before" images which have also been uploaded for perusal.