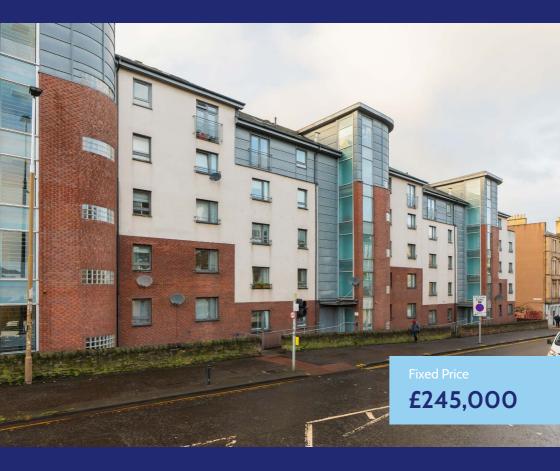

# 163/3 Easter Road

#### Easter Road | Edinburgh | EH7 5QB

This attractive and generously proportioned ground floor flat with private outdoor terrace and underground parking is pleasantly situated within the high amenity area of Easter Road close to fantastic transport links and local amenities. Would undoubtably appeal to the young professionals and early viewing is highly recommended.

#### Location

The property is in the vibrant district of Easter Road which is conveniently situated approximately one mile east of Edinburgh City Centre. There are excellent public transport links to the City Centre and surrounding areas and many of the Capitals renowned restaurants, bars, art galleries and attractions are within comfortable walking distance. There are a fantastic range of leisure opportunities in the surrounding area including the green open spaces of Leith Links, Holyrood Park, Arthurs Seat and Craigentinny Golf Course. The cosmopolitan Shore area of Leith is within proximity and offers a superb array of bars and world class restaurants as well as the Ocean Terminal Shopping Centre which houses many high street stores, a multi-screen cinema and a large Pure Gym.