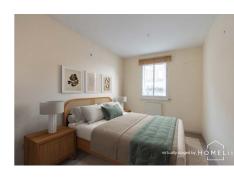

## **Description**

In brief the accommodation comprises; welcoming entrance hallway with built-in storage cupboard, generously proportioned and bright lounge/dining room, stylish fitted kitchen with useful utility located off and doors providing direct access to the private terrace, light and airy principal bedroom with built-in storage and ensuite shower room, second well proportioned bedroom and modern bathroom with white three-piece suite and shower over bath. Further benefits include gas central heating & double glazing.

This property has been subject to virtual staging to show the effect of makeover on the property. It should be noted that the property is currently empty as per the "before" images which have also been uploaded for perusal.