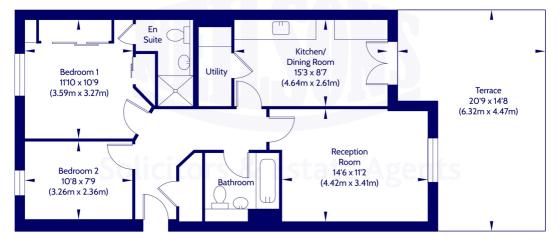

## **Description**

In brief the accommodation comprises; welcoming entrance hallway with built-in storage cupboard, generously proportioned and bright lounge/dining room, stylish fitted kitchen with useful utility located off and doors providing direct access to the private terrace, light and airy principal bedroom with built-in storage and ensuite shower room, second well proportioned bedroom and modern bathroom with white three-piece suite and shower over bath. Further benefits include gas central heating & double glazing.

#### **Ground Floor**

Approx. Internal Area 70.52 Sq M / 759 Sq Ft.

Not to scale. For identification only.

© www.planography.co.uk 2024

Whilst we endeavour to ensure that our sales particulars are accurate and reliable, the following general points should be noted with regard to the extent of our investigations prior to marketing the property and therefore if any particular aspect is of crucial relevance to you, please contact this office for verification particularly if you are contemplating travelling some distance to view.