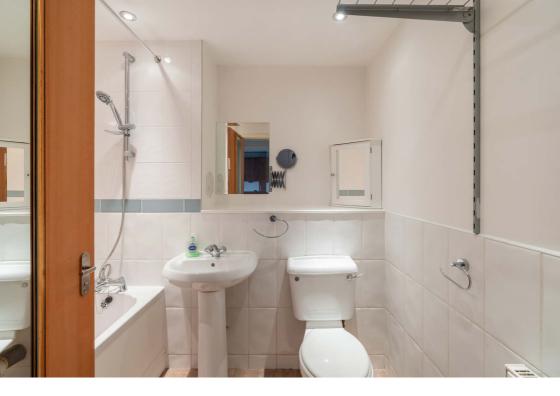

## **Description**

In brief the accommodation comprises; welcoming entrance hallway with built-in storage cupboard, generously proportioned and bright lounge/dining room, stylish fitted kitchen with useful utility located off and doors providing direct access to the private terrace, light and airy principal bedroom with built-in storage and ensuite shower room, second well proportioned bedroom and modern bathroom with white three-piece suite and shower over bath. Further benefits include gas central heating & double glazing.