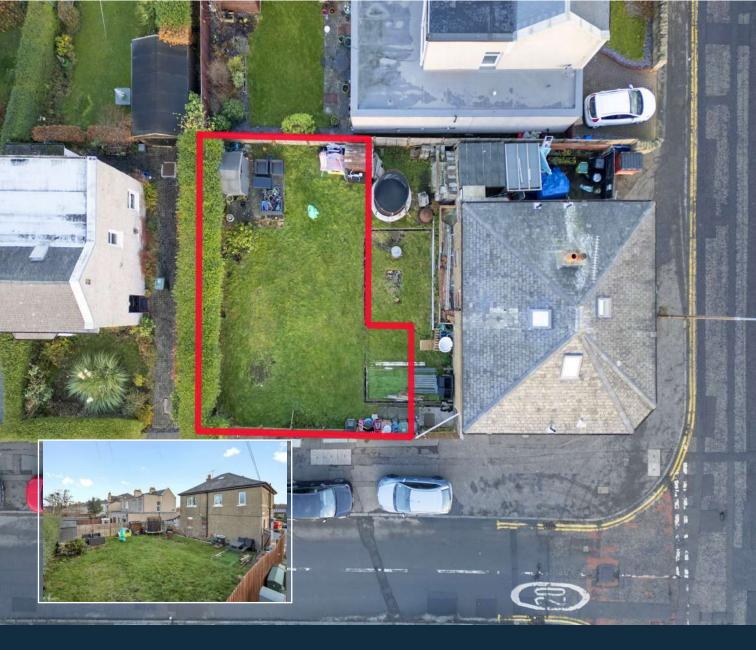

Plot of land at 2 Fraser Avenue, Boswall, EH5 2AE

This plot of land offers a rare opportunity for those looking for a project in a highly desirable area of Edinburgh. The plot comes with plans to build a two storey, 2/3 bedroomed detached house with parking and a rear garden.

Plans available upon request.

Application No: 22/00828/FUL