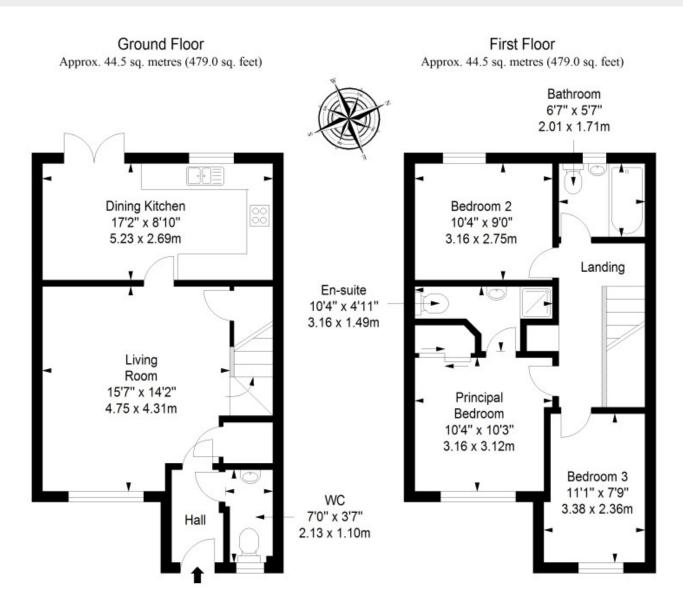

# 69 EASTER LANGSIDE DRIVE

Dalkeith, Midlothian, EH22 2FR

This semi-detached house forms part of a modern development in Dalkeith, offering a spacious living room, a dining kitchen with garden access, three bedrooms, an en-suite shower room, a bathroom, a separate guest WC, plus a good-sized rear garden and access to ample unrestricted parking. The home is presented with tasteful, modern interiors, complemented by contemporary fixtures and fittings, and will to appeal to both families and professional couples.

## **FEATURES**

- Semi-detached house in Dalkeith
- Part of a contemporary development
- Attractively styled modern interiors
- Entrance hall with guest WC
- Elegant living room with built-in storage
- Contemporary dining kitchen with garden access
- Principal bedroom with built-in wardrobe and en-suite shower room
- Two further bedrooms
- Attractive family bathroom
- Good-sized, fully enclosed rear garden
- Ample unrestricted parking
- Attic storage space

IMMACULATE MODERN
HOUSE OFFERING FLEXIBLE
ACCOMMODATION
SUPPLEMENTED BY A FULLY
ENCLOSED GARDEN

Total area: approx. 89.0 sq. metres (958.0 sq. feet)

GILSONGRAY.CO.UK