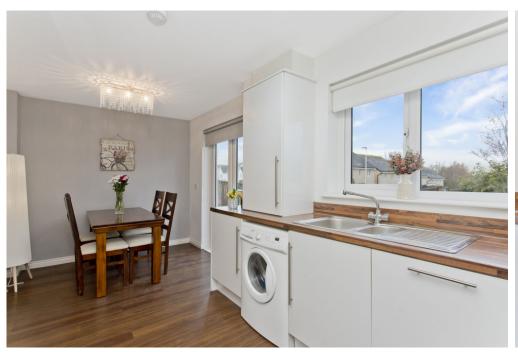

# 69 EASTER LANGSIDE DRIVE

Dalkeith, Midlothian, EH22 2FR

This semi-detached house forms part of a modern development in Dalkeith, offering a spacious living room, a dining kitchen with garden access, three bedrooms, an en-suite shower room, a bathroom, a separate guest WC, plus a good-sized rear garden and access to ample unrestricted parking. The home is presented with tasteful, modern interiors, complemented by contemporary fixtures and fittings, and will to appeal to both families and professional couples.

## **FEATURES**

- Semi-detached house in Dalkeith
- Part of a contemporary development
- Attractively styled modern interiors
- Entrance hall with guest WC
- Elegant living room with built-in storage
- Contemporary dining kitchen with garden access
- Principal bedroom with built-in wardrobe and en-suite shower room
- Two further bedrooms
- Attractive family bathroom
- Good-sized, fully enclosed rear garden
- Ample unrestricted parking
- Attic storage space