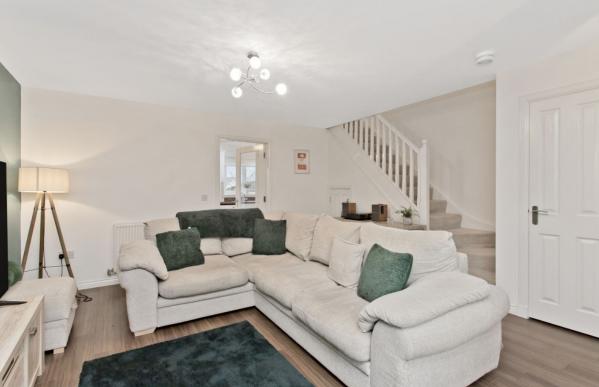

# 69 EASTER LANGSIDE DRIVE

Dalkeith, Midlothian, EH22 2FR

This semi-detached house forms part of a modern development in Dalkeith, offering a spacious living room, a dining kitchen with garden access, three bedrooms, an en-suite shower room, a bathroom, a separate guest WC, plus a good-sized rear garden and access to ample unrestricted parking. The home is presented with tasteful, modern interiors, complemented by contemporary fixtures and fittings, and will to appeal to both families and professional couples.

## **FEATURES**

- Semi-detached house in Dalkeith
- Part of a contemporary development
- Attractively styled modern interiors
- Entrance hall with guest WC
- Elegant living room with built-in storage
- Contemporary dining kitchen with garden access
- Principal bedroom with built-in wardrobe and en-suite shower room
- Two further bedrooms
- Attractive family bathroom
- Good-sized, fully enclosed rear garden
- Ample unrestricted parking
- Attic storage space