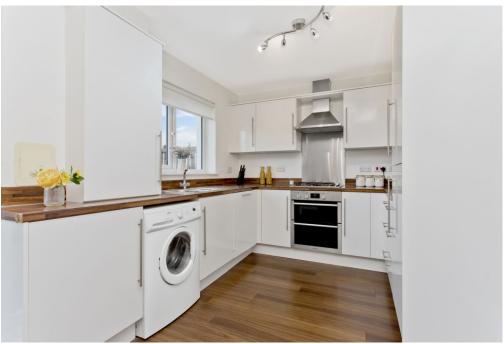

# 69 EASTER LANGSIDE DRIVE

Dalkeith, Midlothian, EH22 2FR

This semi-detached house forms part of a modern development in Dalkeith, offering a spacious living room, a dining kitchen with garden access, three bedrooms, an en-suite shower room, a bathroom, a separate guest WC, plus a good-sized rear garden and access to ample unrestricted parking. The home is presented with tasteful, modern interiors, complemented by contemporary fixtures and fittings, and will to appeal to both families and professional couples.

Extras: integrated kitchen appliances comprising a double oven, hob, extractor hood, fridge/freezer, and dishwasher will be included in the sale. Please note, no warranties or guarantees shall be provided for the appliances.

## **FEATURES**

- Semi-detached house in Dalkeith
- Part of a contemporary development
- Attractively styled modern interiors
- Entrance hall with guest WC
- Elegant living room with built-in storage
- Contemporary dining kitchen with garden access
- Principal bedroom with built-in wardrobe and en-suite shower room
- Two further bedrooms
- Attractive family bathroom
- Good-sized, fully enclosed rear garden
- Ample unrestricted parking
- Attic storage space