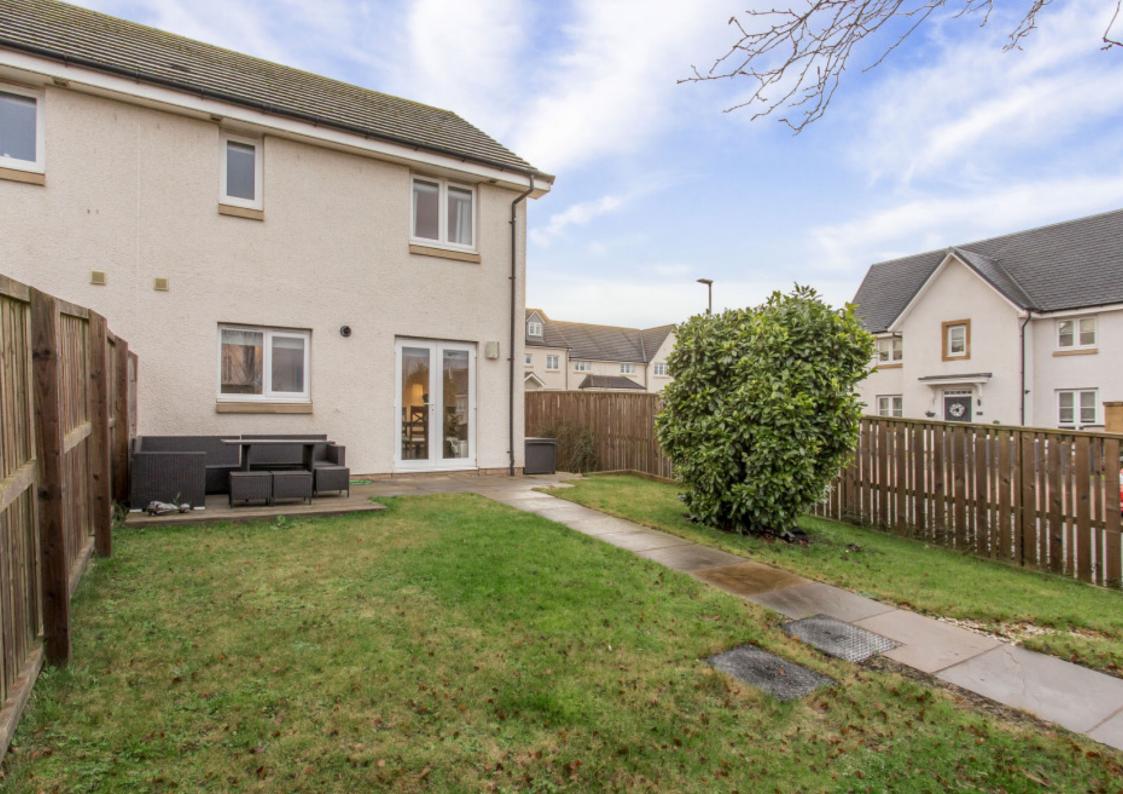

# 69 EASTER LANGSIDE DRIVE

Dalkeith, Midlothian, EH22 2FR

This semi-detached house forms part of a modern development in Dalkeith, offering a spacious living room, a dining kitchen with garden access, three bedrooms, an en-suite shower room, a bathroom, a separate guest WC, plus a good-sized rear garden and access to ample unrestricted parking. The home is presented with tasteful, modern interiors, complemented by contemporary fixtures and fittings, and will to appeal to both families and professional couples.

## **FEATURES**

- Semi-detached house in Dalkeith
- Part of a contemporary development
- Attractively styled modern interiors
- Entrance hall with guest WC
- Elegant living room with built-in storage
- Contemporary dining kitchen with garden access
- Principal bedroom with built-in wardrobe and en-suite shower room
- Two further bedrooms
- Attractive family bathroom
- Good-sized, fully enclosed rear garden
- Ample unrestricted parking
- Attic storage space

IMMACULATE MODERN
HOUSE OFFERING FLEXIBLE
ACCOMMODATION
SUPPLEMENTED BY A FULLY
ENCLOSED GARDEN

Total area: approx. 89.0 sq. metres (958.0 sq. feet)

GILSONGRAY.CO.UK