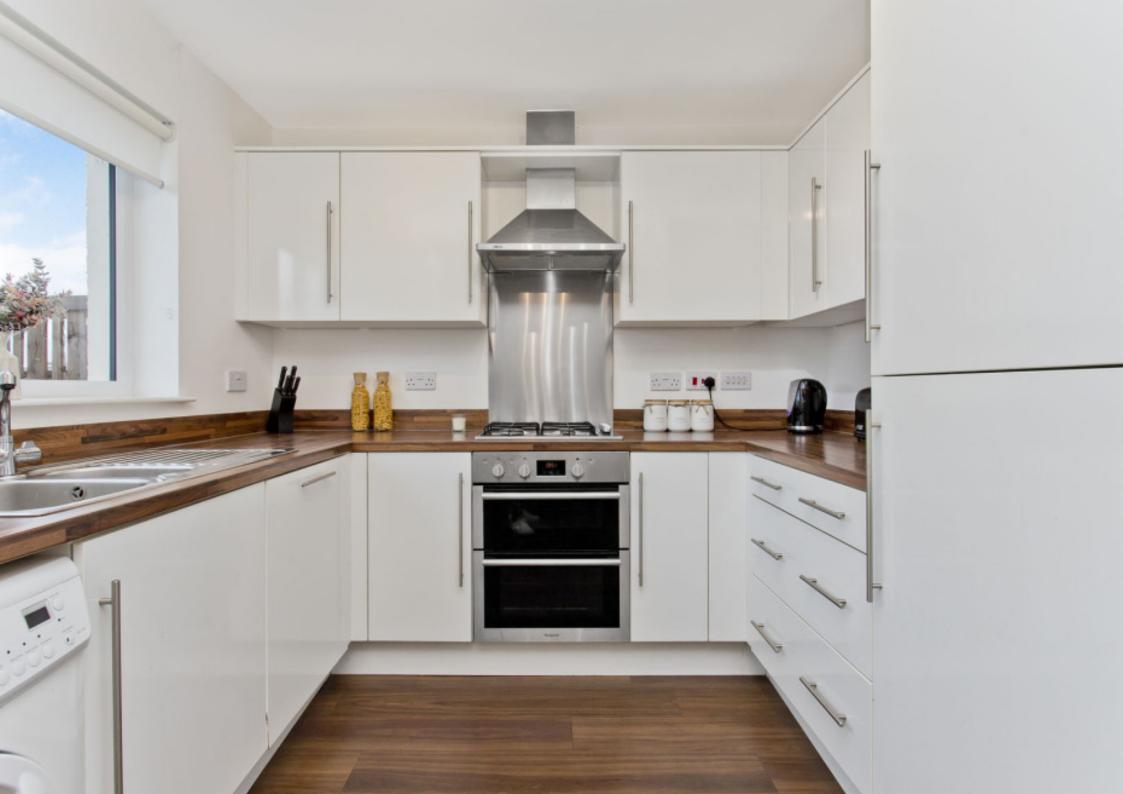

# 69 EASTER LANGSIDE DRIVE

Dalkeith, Midlothian, EH22 2FR

This semi-detached house forms part of a modern development in Dalkeith, offering a spacious living room, a dining kitchen with garden access, three bedrooms, an en-suite shower room, a bathroom, a separate guest WC, plus a good-sized rear garden and access to ample unrestricted parking. The home is presented with tasteful, modern interiors, complemented by contemporary fixtures and fittings, and will to appeal to both families and professional couples.

Extras: integrated kitchen appliances comprising a double oven, hob, extractor hood, fridge/freezer, and dishwasher will be included in the sale. Please note, no warranties or guarantees shall be provided for the appliances.