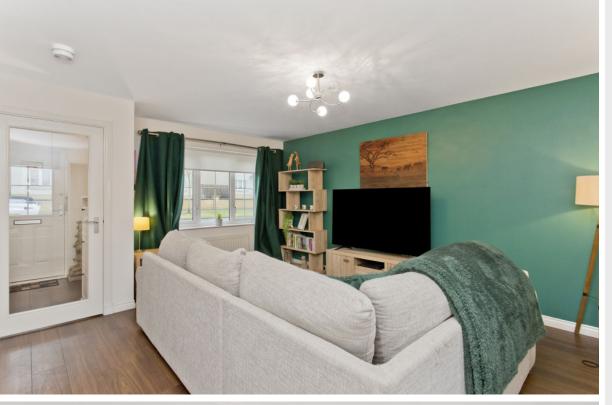

# 69 EASTER LANGSIDE DRIVE

Dalkeith, Midlothian, EH22 2FR

This semi-detached house forms part of a modern development in Dalkeith, offering a spacious living room, a dining kitchen with garden access, three bedrooms, an en-suite shower room, a bathroom, a separate guest WC, plus a good-sized rear garden and access to ample unrestricted parking. The home is presented with tasteful, modern interiors, complemented by contemporary fixtures and fittings, and will to appeal to both families and professional couples.

## **FEATURES**

- Semi-detached house in Dalkeith
- Part of a contemporary development
- Attractively styled modern interiors
- Entrance hall with guest WC
- Elegant living room with built-in storage
- Contemporary dining kitchen with garden access
- Principal bedroom with built-in wardrobe and en-suite shower room
- Two further bedrooms
- Attractive family bathroom
- Good-sized, fully enclosed rear garden
- Ample unrestricted parking
- Attic storage space