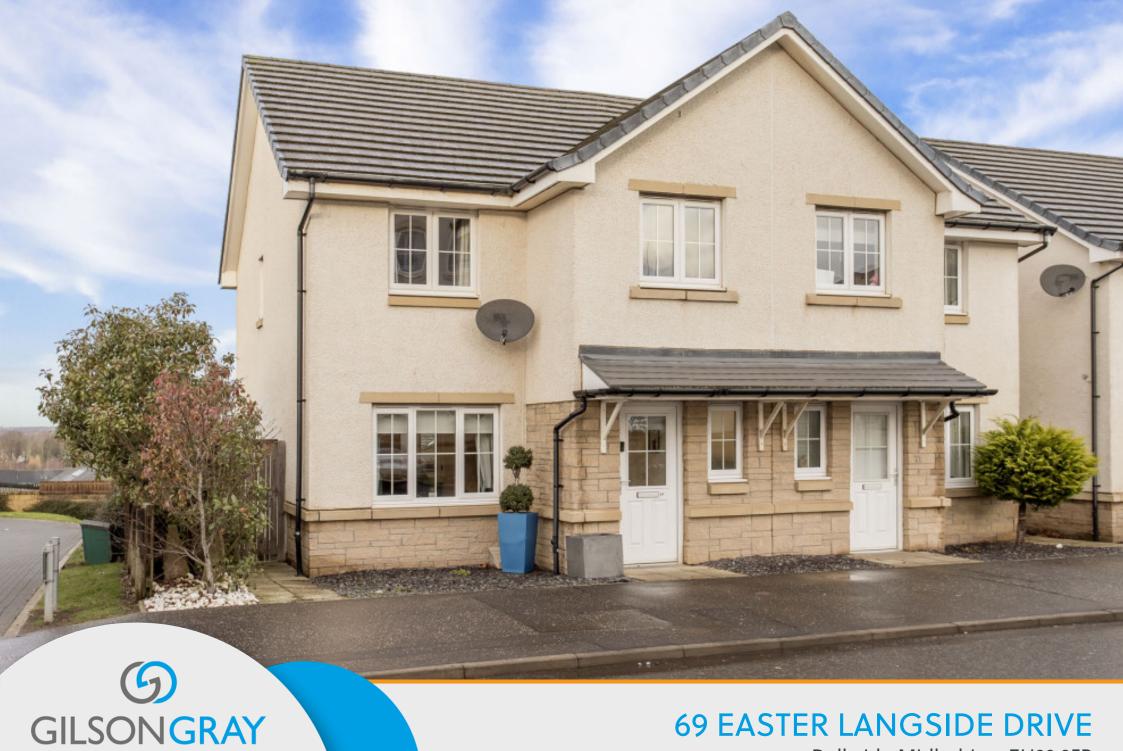

# 69 EASTER LANGSIDE DRIVE

Dalkeith, Midlothian, EH22 2FR

This semi-detached house forms part of a modern development in Dalkeith, offering a spacious living room, a dining kitchen with garden access, three bedrooms, an en-suite shower room, a bathroom, a separate guest WC, plus a good-sized rear garden and access to ample unrestricted parking. The home is presented with tasteful, modern interiors, complemented by contemporary fixtures and fittings, and will to appeal to both families and professional couples.

## **FEATURES**

- Semi-detached house in Dalkeith
- Part of a contemporary development
- Attractively styled modern interiors
- Entrance hall with guest WC
- Elegant living room with built-in storage
- Contemporary dining kitchen with garden access
- Principal bedroom with built-in wardrobe and en-suite shower room
- Two further bedrooms
- Attractive family bathroom
- Good-sized, fully enclosed rear garden
- Ample unrestricted parking
- Attic storage space