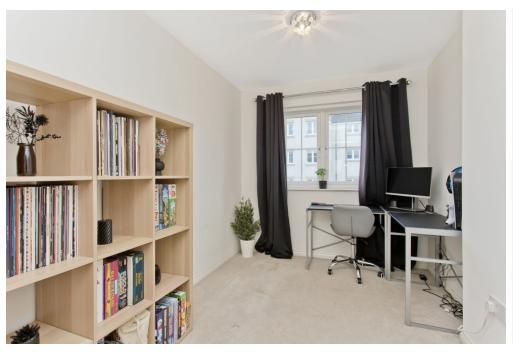

# 69 EASTER LANGSIDE DRIVE

Dalkeith, Midlothian, EH22 2FR

This semi-detached house forms part of a modern development in Dalkeith, offering a spacious living room, a dining kitchen with garden access, three bedrooms, an en-suite shower room, a bathroom, a separate guest WC, plus a good-sized rear garden and access to ample unrestricted parking. The home is presented with tasteful, modern interiors, complemented by contemporary fixtures and fittings, and will to appeal to both families and professional couples.

## **FEATURES**

- Semi-detached house in Dalkeith
- Part of a contemporary development
- Attractively styled modern interiors
- Entrance hall with guest WC
- Elegant living room with built-in storage
- Contemporary dining kitchen with garden access
- Principal bedroom with built-in wardrobe and en-suite shower room
- Two further bedrooms
- Attractive family bathroom
- Good-sized, fully enclosed rear garden
- Ample unrestricted parking
- Attic storage space