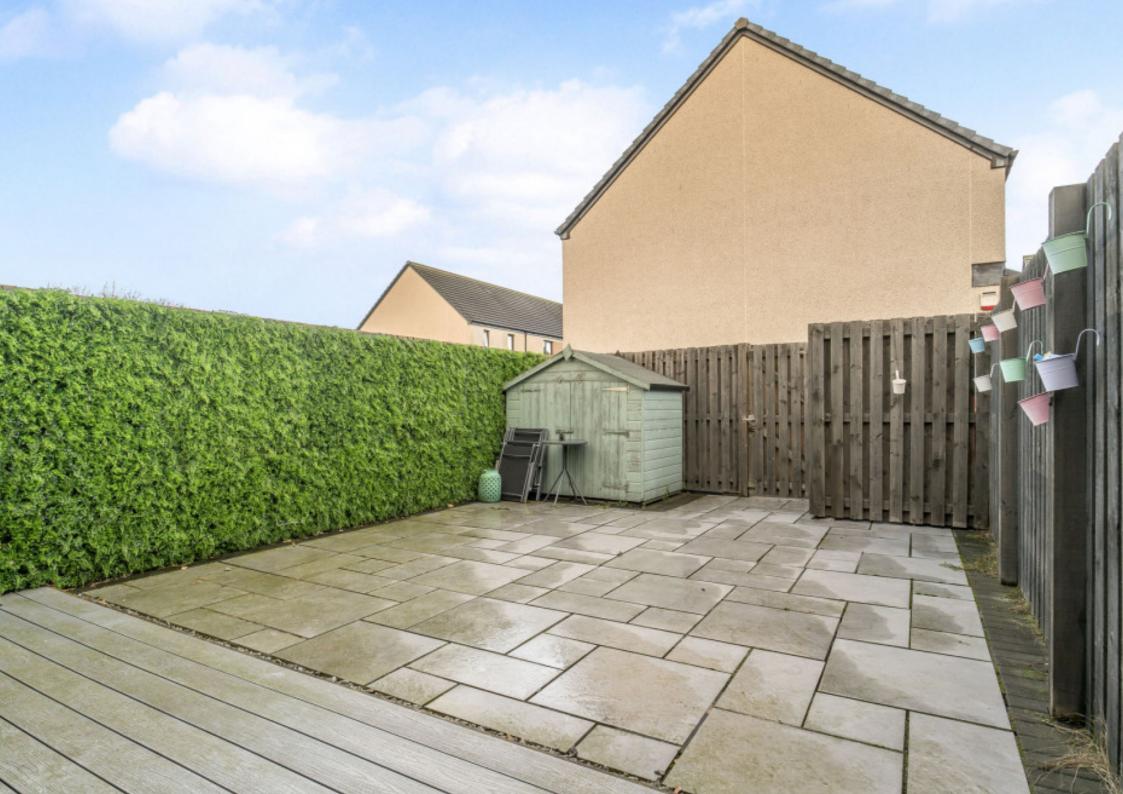

## **FEATURES**

- End-terrace house in Broomhouse
- Part of an attractive, modern development
- Well-presented, contemporary interiors
- Entrance hall
- South-facing living/dining room
- Kitchen with WC and garden access
- Three well-presented bedrooms
- One en-suite shower room
- Family bathroom with shower-over-bath
- Low-maintenance rear garden
- Access to unrestricted parking bays