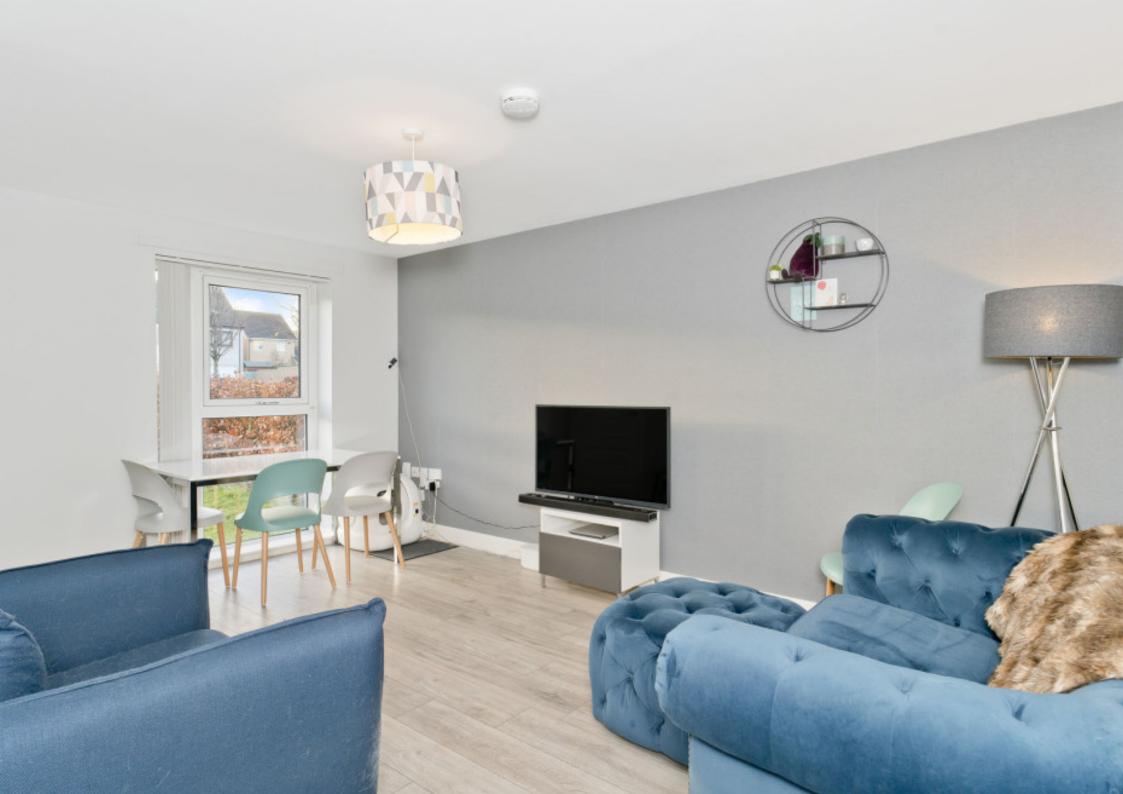

## **FEATURES**

- End-terrace house in Broomhouse
- Part of an attractive, modern development
- Well-presented, contemporary interiors
- Entrance hall
- South-facing living/dining room
- Kitchen with WC and garden access
- Three well-presented bedrooms
- One en-suite shower room
- Family bathroom with shower-over-bath
- Low-maintenance rear garden
- Access to unrestricted parking bays