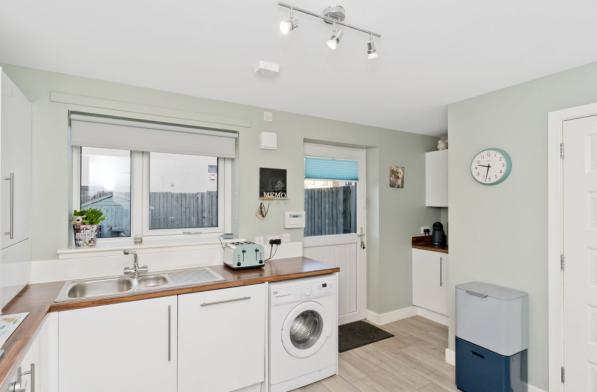

## **FEATURES**

- End-terrace house in Broomhouse
- Part of an attractive, modern development
- Well-presented, contemporary interiors
- Entrance hall
- South-facing living/dining room
- Kitchen with WC and garden access
- Three well-presented bedrooms
- One en-suite shower room
- Family bathroom with shower-over-bath
- Low-maintenance rear garden
- Access to unrestricted parking bays