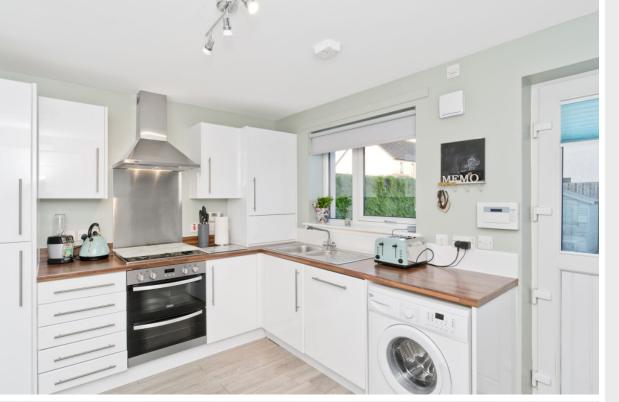

## **FEATURES**

- End-terrace house in Broomhouse
- Part of an attractive, modern development
- Well-presented, contemporary interiors
- Entrance hall
- South-facing living/dining room
- Kitchen with WC and garden access
- Three well-presented bedrooms
- One en-suite shower room
- Family bathroom with shower-over-bath
- Low-maintenance rear garden
- Access to unrestricted parking bays