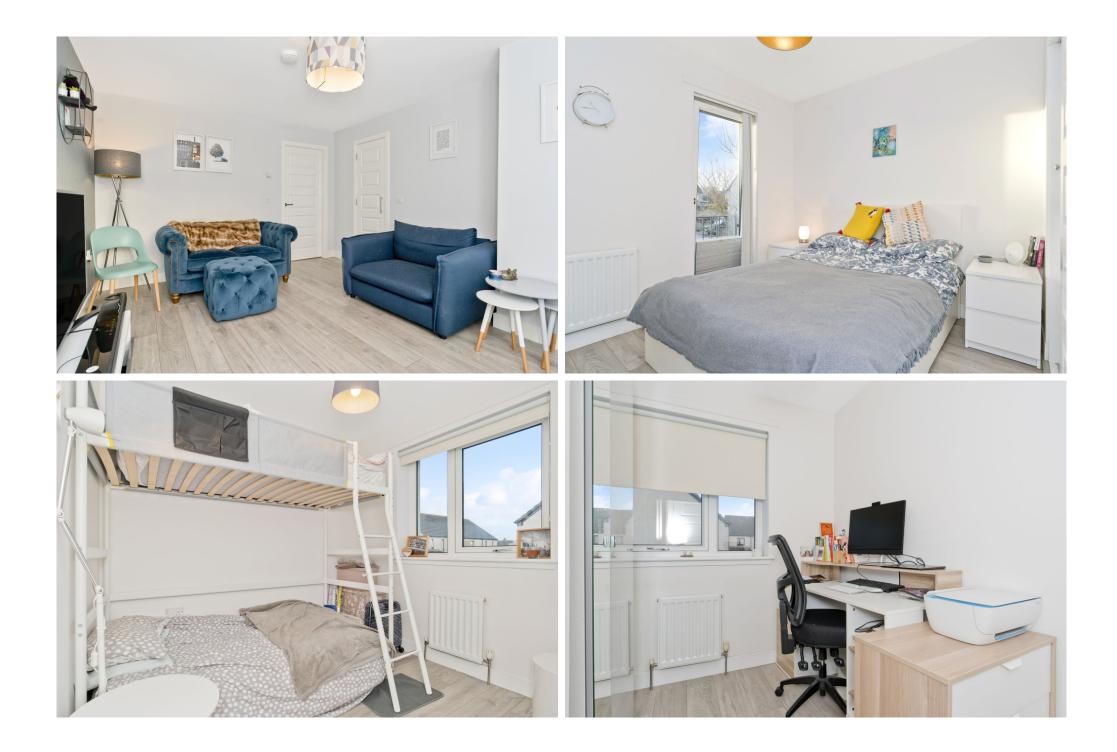

## **FEATURES**

- End-terrace house in Broomhouse
- Part of an attractive, modern development
- Well-presented, contemporary interiors
- Entrance hall
- South-facing living/dining room
- Kitchen with WC and garden access
- Three well-presented bedrooms
- One en-suite shower room
- Family bathroom with shower-over-bath
- Low-maintenance rear garden
- Access to unrestricted parking bays