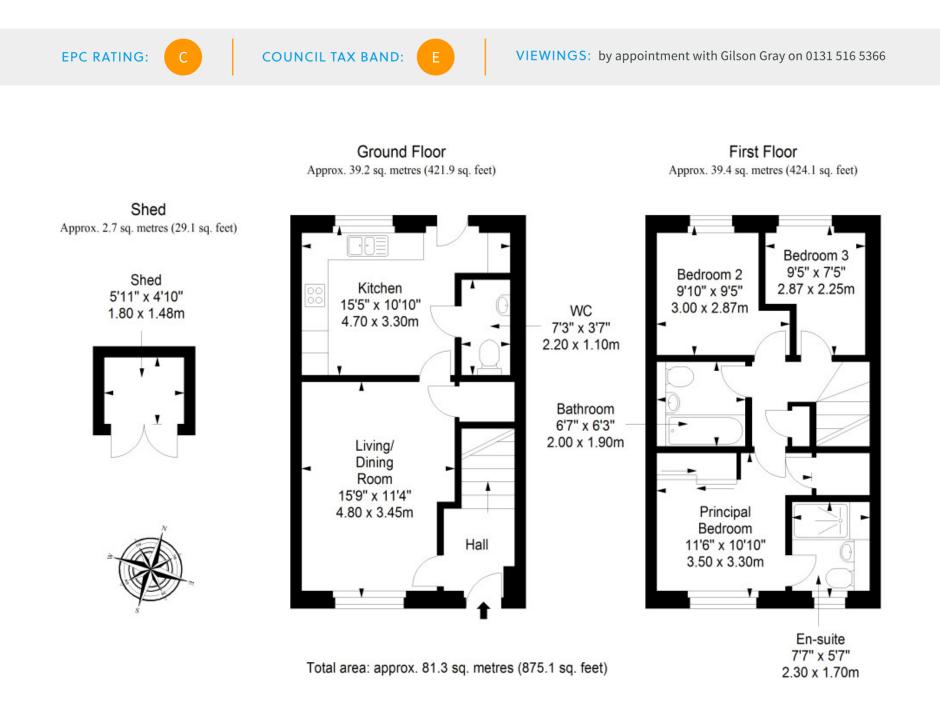

## 7 OAKLANDS SQUARE Broomhouse, Edinburgh, EH11 3AH

## **FEATURES**

- End-terrace house in Broomhouse
- Part of an attractive, modern development
- Well-presented, contemporary interiors
- Entrance hall
- South-facing living/dining room
- Kitchen with WC and garden access
- Three well-presented bedrooms
- One en-suite shower room
- Family bathroom with shower-over-bath
- Low-maintenance rear garden
- Access to unrestricted parking bays