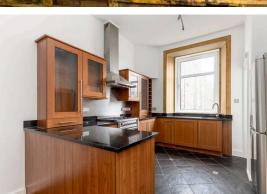

The property comprises of a large living room featuring fantastic ornate cornicing with open outlooks. There is an excellent kitchen/dining room which is ideal for hosting friends and family that is fitted with a range of floor and wall mounted units, gas hob and electric oven, integrated appliances and a large storage cupboard. There is a large double bedroom with wardrobes that are included in the sale. Bathroom fitted with a three-piece suite and mains shower over the bath. A large box room that is the ideal home office or guest room, utility room with white goods included and several storage cupboards. Gas central heating and double glazing throughout for maximum efficiency. Well kept communal garden and residents on street parking. \*No warranties given for systems or appliances\*