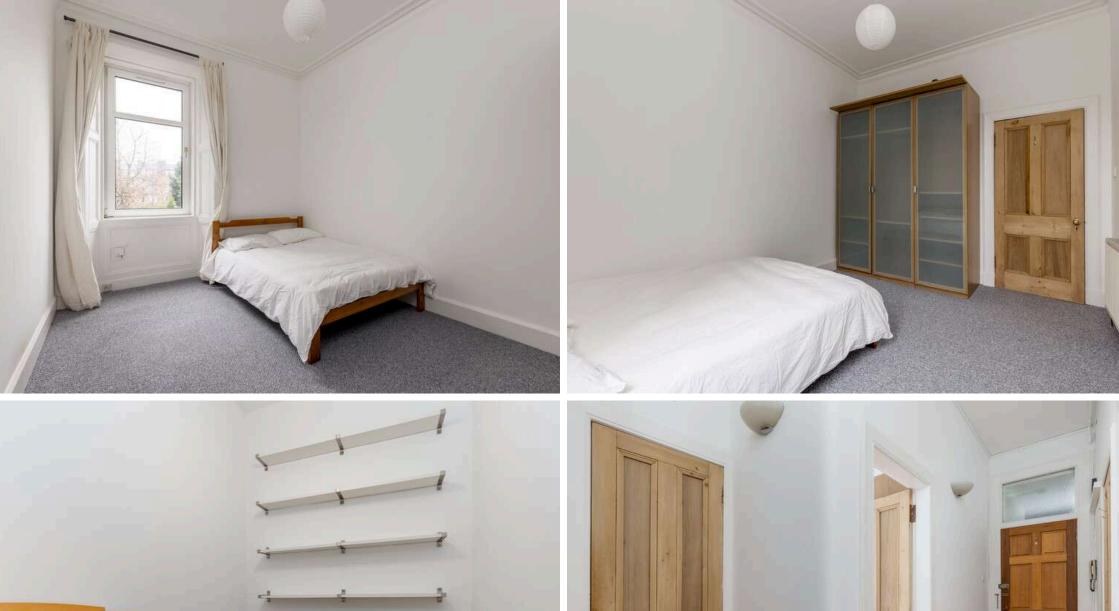

The property comprises of a large living room featuring fantastic ornate cornicing with open outlooks. There is an excellent kitchen/dining room which is ideal for hosting friends and family that is fitted with a range of floor and wall mounted units, gas hob and electric oven, integrated appliances and a large storage cupboard. There is a large double bedroom with wardrobes that are included in the sale. Bathroom fitted with a three-piece suite and mains shower over the bath. A large box room that is the ideal home office or guest room, utility room with white goods included and several storage cupboards. Gas central heating and double glazing throughout for maximum efficiency. Well kept communal garden and residents on street parking. \*No warranties given for systems or appliances\*