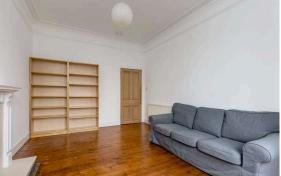

The property comprises of a large living room featuring fantastic ornate cornicing with open outlooks. There is an excellent kitchen/dining room which is ideal for hosting friends and family that is fitted with a range of floor and wall mounted units, gas hob and electric oven, integrated appliances and a large storage cupboard. There is a large double bedroom with wardrobes that are included in the sale. Bathroom fitted with a three-piece suite and mains shower over the bath. A large box room that is the ideal home office or guest room, utility room with white goods included and several storage cupboards. Gas central heating and double glazing throughout for maximum efficiency. Well kept communal garden and residents on street parking. \*No warranties given for systems or appliances\*