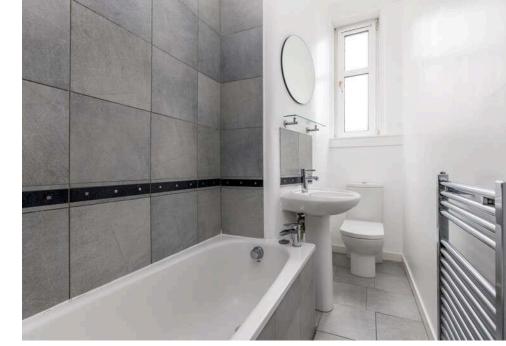

## Offers Over £270,000

- Large living room featuring ornate cornicing and decorative fireplace
- Kitchen/diner fitted with a range of floor and wall mounted units, gas hob and electric oven and appliances included in sale
- · Large double bedroom
- Box room
- Utility room
- Bathroom fitted with three piece suite and mains shower over the bath
- Gas central heating and double glazing
- · Residents on-street parking
- Communal garden

The property comprises of a large living room featuring fantastic ornate cornicing with open outlooks. There is an excellent kitchen/dining room which is ideal for hosting friends and family that is fitted with a range of floor and wall mounted units, gas hob and electric oven, integrated appliances and a large storage cupboard. There is a large double bedroom with wardrobes that are included in the sale. Bathroom fitted with a three-piece suite and mains shower over the bath. A large box room that is the ideal home office or guest room, utility room with white goods included and several storage cupboards. Gas central heating and double glazing throughout for maximum efficiency. Well kept communal garden and residents on street parking. \*No warranties given for systems or appliances\*