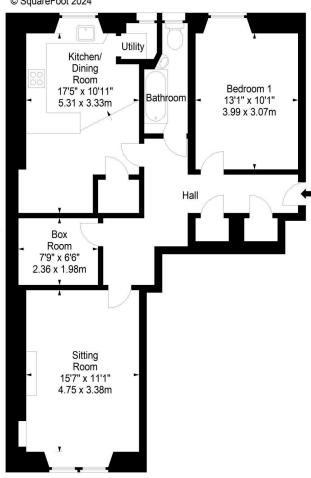

## Harrison Place, Edinburgh, Midlothian, EH11 1SF

Approx. Gross Internal Area 803 Sq Ft - 74.60 Sq M For identification only. Not to scale. © SquareFoot 2024

First Floor

Fax: 0131 337 1118

The property comprises of a large living room featuring fantastic ornate cornicing with open outlooks. There is an excellent kitchen/dining room which is ideal for hosting friends and family that is fitted with a range of floor and wall mounted units, gas hob and electric oven, integrated appliances and a large storage cupboard. There is a large double bedroom with wardrobes that are included in the sale. Bathroom fitted with a three-piece suite and mains shower over the bath. A large box room that is the ideal home office or guest room, utility room with white goods included and several storage cupboards. Gas central heating and double glazing throughout for maximum efficiency. Well kept communal garden and residents on street parking. \*No warranties given for systems or appliances\*