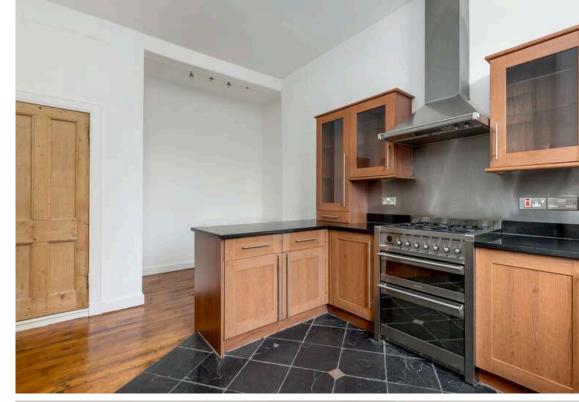

## Offers Over £270,000

- Large living room featuring ornate cornicing and decorative fireplace
- Kitchen/diner fitted with a range of floor and wall mounted units, gas hob and electric oven and appliances included in sale
- · Large double bedroom
- Box room
- Utility room
- Bathroom fitted with three piece suite and mains shower over the bath
- Gas central heating and double glazing
- · Residents on-street parking
- Communal garden

The property comprises of a large living room featuring fantastic ornate cornicing with open outlooks. There is an excellent kitchen/dining room which is ideal for hosting friends and family that is fitted with a range of floor and wall mounted units, gas hob and electric oven, integrated appliances and a large storage cupboard. There is a large double bedroom with wardrobes that are included in the sale. Bathroom fitted with a three-piece suite and mains shower over the bath. A large box room that is the ideal home office or guest room, utility room with white goods included and several storage cupboards. Gas central heating and double glazing throughout for maximum efficiency. Well kept communal garden and residents on street parking. \*No warranties given for systems or appliances\*