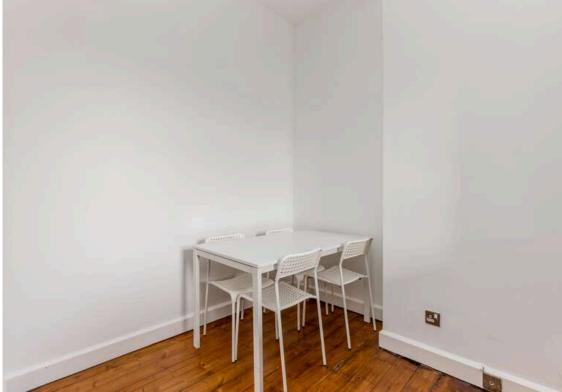

The property comprises of a large living room featuring fantastic ornate cornicing with open outlooks. There is an excellent kitchen/dining room which is ideal for hosting friends and family that is fitted with a range of floor and wall mounted units, gas hob and electric oven, integrated appliances and a large storage cupboard. There is a large double bedroom with wardrobes that are included in the sale. Bathroom fitted with a three-piece suite and mains shower over the bath. A large box room that is the ideal home office or guest room, utility room with white goods included and several storage cupboards. Gas central heating and double glazing throughout for maximum efficiency. Well kept communal garden and residents on street parking. \*No warranties given for systems or appliances\*