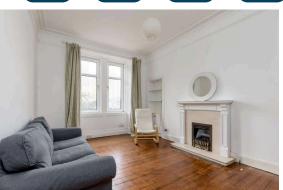

The property comprises of a large living room featuring fantastic ornate cornicing with open outlooks. There is an excellent kitchen/dining room which is ideal for hosting friends and family that is fitted with a range of floor and wall mounted units, gas hob and electric oven, integrated appliances and a large storage cupboard. There is a large double bedroom with wardrobes that are included in the sale. Bathroom fitted with a three-piece suite and mains shower over the bath. A large box room that is the ideal home office or guest room, utility room with white goods included and several storage cupboards. Gas central heating and double glazing throughout for maximum efficiency. Well kept communal garden and residents on street parking. \*No warranties given for systems or appliances\*