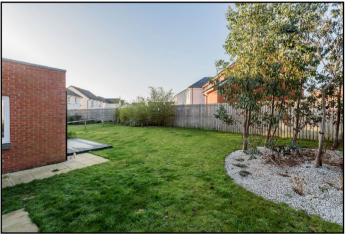

To the front of the property there is the private section of monobloc road leading to the driveway and garage. There is a lawn and shrubbed area screening these four homes from Craigton Road. The rear garden is mainly laid to lawn, with the added benefit of timber decking providing a perfect space for alfresco dining.