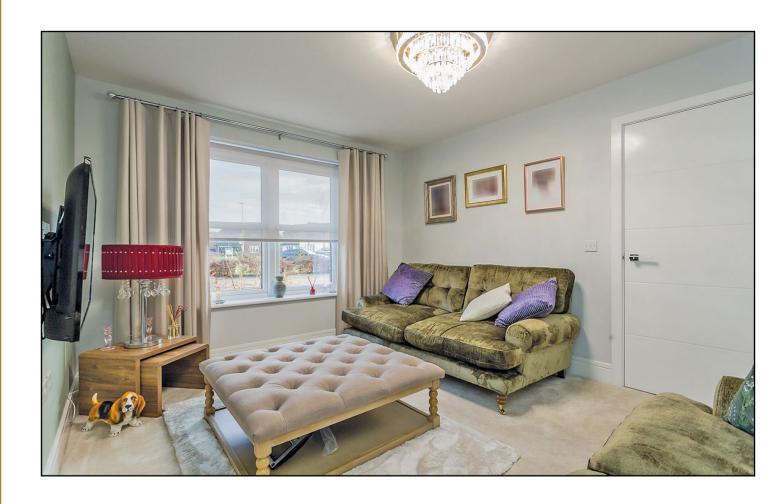

The accommodation comprises of a double height reception hallway, front facing lounge, fabulous open plan breakfast kitchen living area with ample space for a dining table and with contemporary style wall & base units that has integrated appliances that including hob, oven and extractor hood, fridge freezer, two ovens and a dishwasher. There is a set of French doors leading directly from the kitchen to the rear garden. In the sitting room there is an incredible set of five meter bi-fold doors that open up the entire width of the room to the deck and garden.