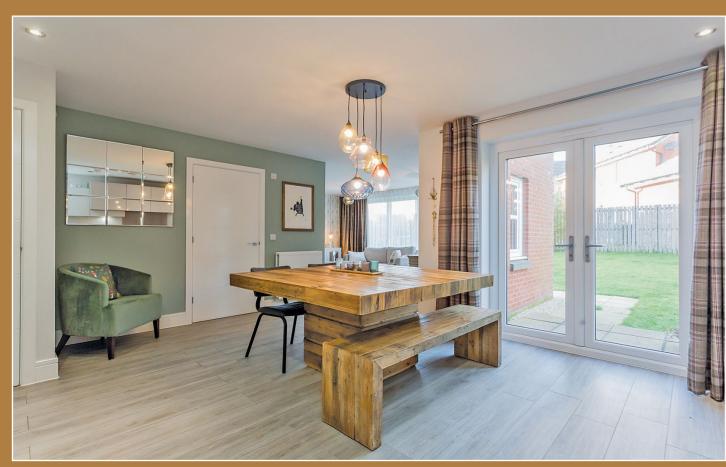

The accommodation comprises of a double height reception hallway, front facing lounge, fabulous open plan breakfast kitchen living area with ample space for a dining table and with contemporary style wall & base units that has integrated appliances that including hob, oven and extractor hood, fridge freezer, two ovens and a dishwasher. There is a set of French doors leading directly from the kitchen to the rear garden. In the sitting room there is an incredible set of five meter bi-fold doors that open up the entire width of the room to the deck and garden.