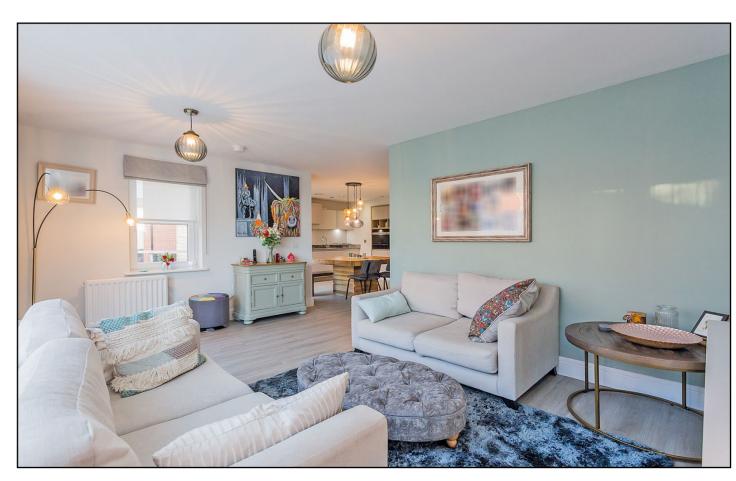

The accommodation comprises of a double height reception hallway, front facing lounge, fabulous open plan breakfast kitchen living area with ample space for a dining table and with contemporary style wall & base units that has integrated appliances that including hob, oven and extractor hood, fridge freezer, two ovens and a dishwasher. There is a set of French doors leading directly from the kitchen to the rear garden. In the sitting room there is an incredible set of five meter bi-fold doors that open up the entire width of the room to the deck and garden.