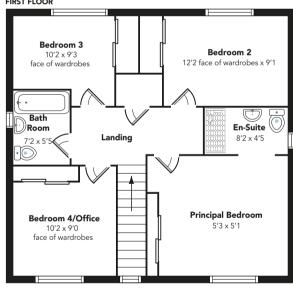

Off the kitchen is a utility area with cloakroom off and also a door leading to the integral garage.

On the first floor are four double bedrooms, (each with built-in fitted wardrobes) principal with en-suite shower room and the house bathroom. Being the former how home the quality of the fitments and tiling is of an exacting standard.

Floorplans are indicative only - not to scale Produced by Plushplans A