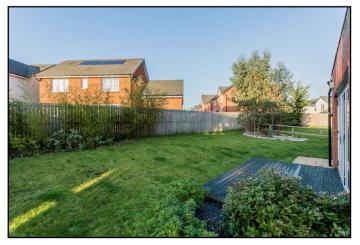

To the front of the property there is the private section of monobloc road leading to the driveway and garage. There is a lawn and shrubbed area screening these four homes from Craigton Road. The rear garden is mainly laid to lawn, with the added benefit of timber decking providing a perfect space for alfresco dining.