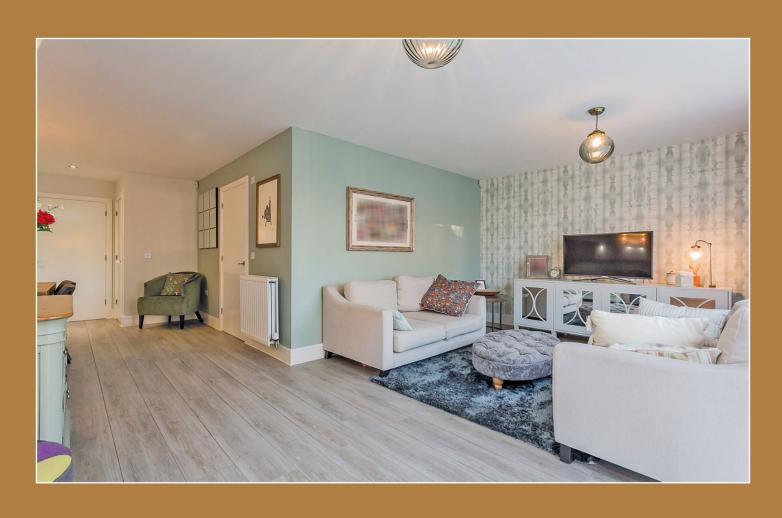

The accommodation comprises of a double height reception hallway, front facing lounge, fabulous open plan breakfast kitchen living area with ample space for a dining table and with contemporary style wall & base units that has integrated appliances that including hob, oven and extractor hood, fridge freezer, two ovens and a dishwasher. There is a set of French doors leading directly from the kitchen to the rear garden. In the sitting room there is an incredible set of five meter bi-fold doors that open up the entire width of the room to the deck and garden.