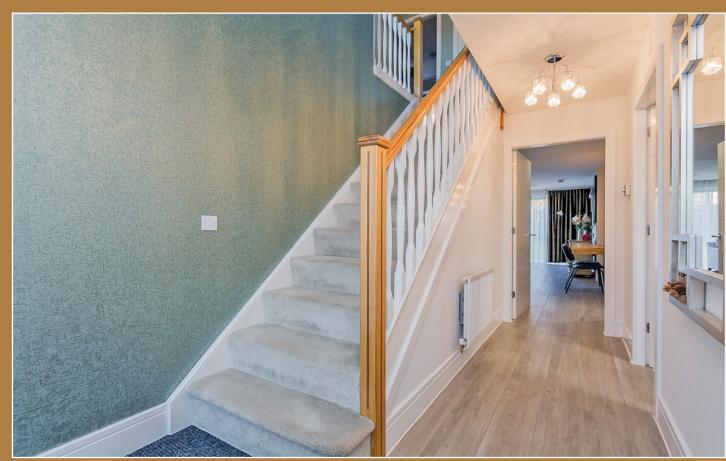

The accommodation comprises of a double height reception hallway, front facing lounge, fabulous open plan breakfast kitchen living area with ample space for a dining table and with contemporary style wall & base units that has integrated appliances that including hob, oven and extractor hood, fridge freezer, two ovens and a dishwasher. There is a set of French doors leading directly from the kitchen to the rear garden. In the sitting room there is an incredible set of five meter bi-fold doors that open up the entire width of the room to the deck and garden.

Off the kitchen is a utility area with cloakroom off and also a door leading to the integral garage.

On the first floor are four double bedrooms, (each with built-in fitted wardrobes) principal with en-suite shower room and the house bathroom. Being the former how home the quality of the fitments and tiling is of an exacting standard.