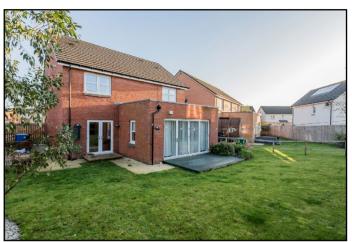

To the front of the property there is the private section of monobloc road leading to the driveway and garage. There is a lawn and shrubbed area screening these four homes from Craigton Road. The rear garden is mainly laid to lawn, with the added benefit of timber decking providing a perfect space for alfresco dining.