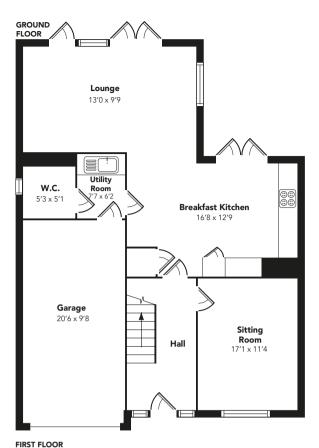

The accommodation comprises of a double height reception hallway, front facing lounge, fabulous open plan breakfast kitchen living area with ample space for a dining table and with contemporary style wall & base units that has integrated appliances that including hob, oven and extractor hood, fridge freezer, two ovens and a dishwasher. There is a set of French doors leading directly from the kitchen to the rear garden. In the sitting room there is an incredible set of five meter bi-fold doors that open up the entire width of the room to the deck and garden.

Off the kitchen is a utility area with cloakroom off and also a door leading to the integral garage.

On the first floor are four double bedrooms, (each with built-in fitted wardrobes) principal with en-suite shower room and the house bathroom. Being the former how home the quality of the fitments and tiling is of an exacting standard.

Floorplans are indicative only - not to scale Produced by Plushplans A