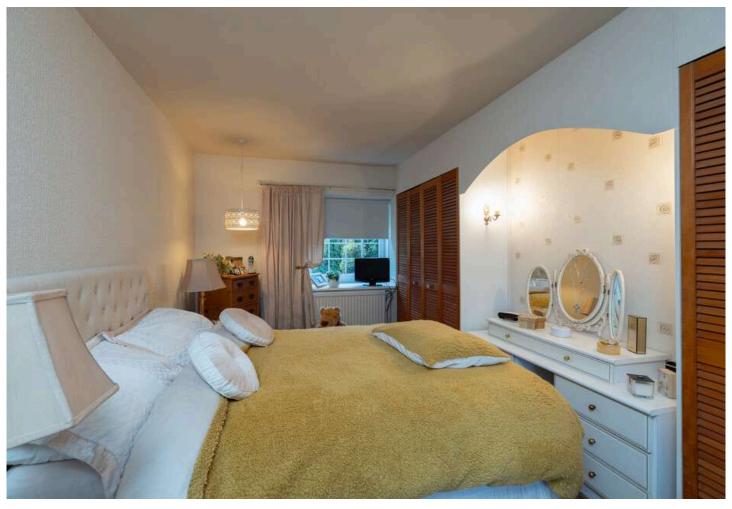

You will find inside the cottage 2 double bedrooms, both with built in cupboard space. A family wet room, separate dining and large open living space. At the heart of the home is the well sized kitchen, with wrap around bench space and ample storage. To one side of the kitchen you have the large dining area and spiral staircase leading you to the attic converted office space. To the other side the kitchen overlooks the sun room

EPC - D Council Tax Band - E

to view: T: 01738 630 350

E: property@jamesonmackay.co.uk

Bed 1 2.8 x 4.1

Bed 2 2.8 x 4.2

Bathroom: 2.3 x 1.8

Kitchen / Sunroom: 7.3 x 1.7

Dining:  $5.7 \times 2.3$ 