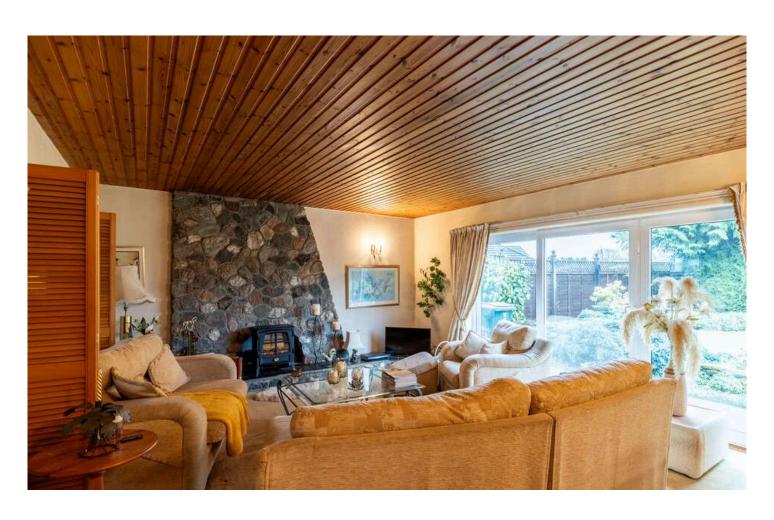

You will find inside the cottage 2 double bedrooms, both with built in cupboard space. A family wet room, separate dining and large open living space. At the heart of the home is the well sized kitchen, with wrap around bench space and ample storage. To one side of the kitchen you have the large dining area and spiral staircase leading you to the attic converted office space. To the other side the kitchen overlooks the sun room