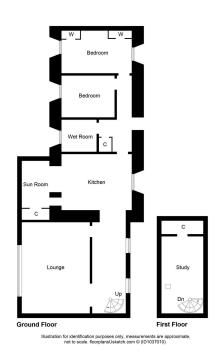

You will find inside the cottage 2 double bedrooms, both with built in cupboard space. A family wet room, separate dining and large open living space. At the heart of the home is the well sized kitchen, with wrap around bench space and ample storage. To one side of the kitchen you have the large dining area and spiral staircase leading you to the attic converted office space. To the other side the kitchen overlooks the sun room

EPC - D Council Tax Band - E

to view: T: 01738 630 350

E: property@jamesonmackay.co.uk

Bed 1 2.8 x 4.1

Bed 2 2.8 x 4.2

Bathroom: 2.3 x 1.8

Kitchen / Sunroom: 7.3 x 1.7

Dining:  $5.7 \times 2.3$ 

Attic: 2.6 x 5.1

Lounge: 4.4 x 6.0

approx. measurements in meters