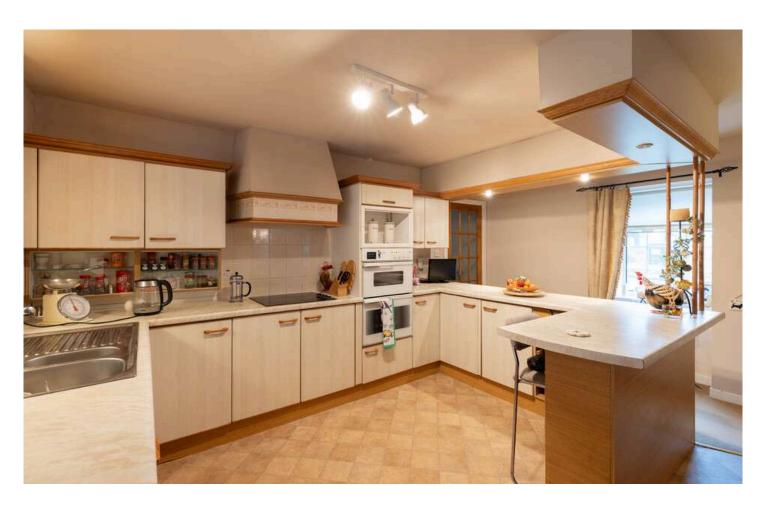

You will find inside the cottage 2 double bedrooms, both with built in cupboard space. A family wet room, separate dining and large open living space. At the heart of the home is the well sized kitchen, with wrap around bench space and ample storage. To one side of the kitchen you have the large dining area and spiral staircase leading you to the attic converted office space. To the other side the kitchen overlooks the sun room