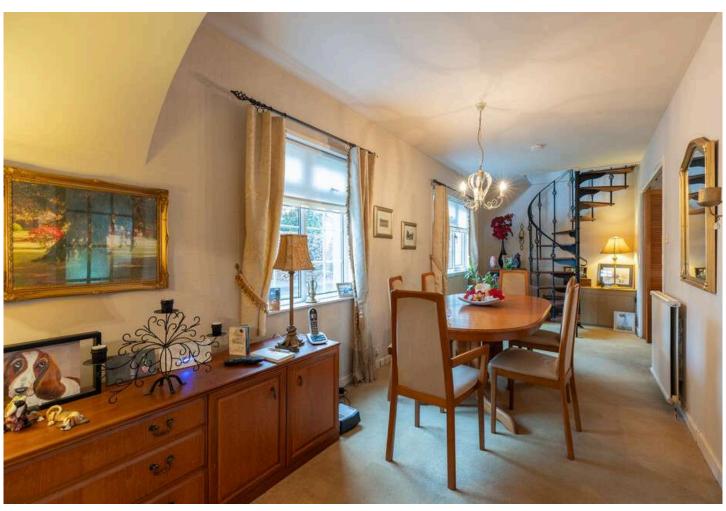

You will find inside the cottage 2 double bedrooms, both with built in cupboard space. A family wet room, separate dining and large open living space. At the heart of the home is the well sized kitchen, with wrap around bench space and ample storage. To one side of the kitchen you have the large dining area and spiral staircase leading you to the attic converted office space. To the other side the kitchen overlooks the sun room

giving extra light to the homes centre. Looking out into the garden is a treat. Filled with hand planted trees and spring time colour, a working water well and slate paved patio area. The garden is fully fenced and has a single garage for added storage.