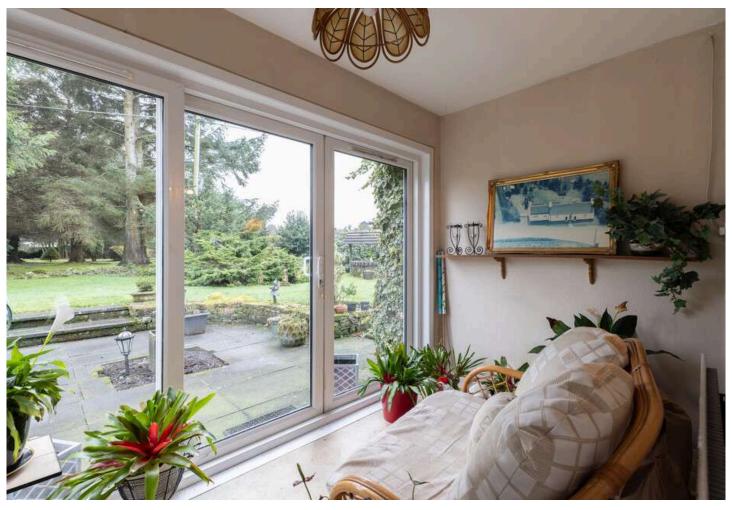

You will find inside the cottage 2 double bedrooms, both with built in cupboard space. A family wet room, separate dining and large open living space. At the heart of the home is the well sized kitchen, with wrap around bench space and ample storage. To one side of the kitchen you have the large dining area and spiral staircase leading you to the attic converted office space. To the other side the kitchen overlooks the sun room

giving extra light to the homes centre. Looking out into the garden is a treat. Filled with hand planted trees and spring time colour, a working water well and slate paved patio area. The garden is fully fenced and has a single garage for added storage.