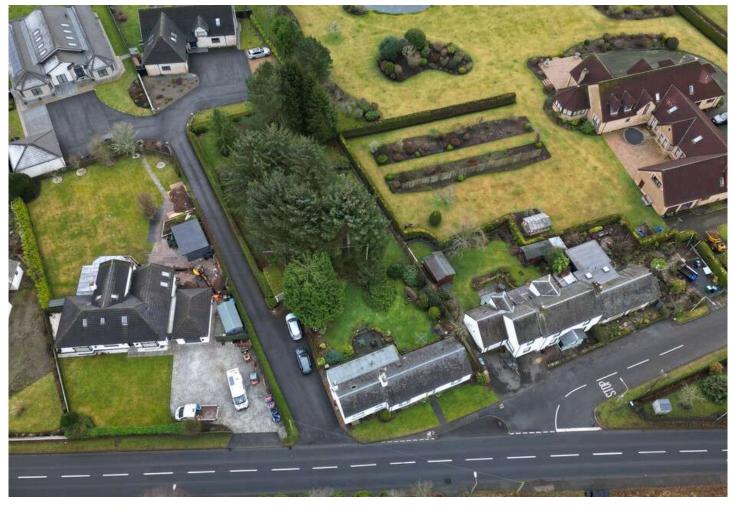

## **Accommodation**

Sitting approximately a mile to the southwest of the Auchterarder town centre and within close distance to the Gleneagles Hotel and Golf Complex sits Rose Cottage. With its yester year charm, large living spaces and extensive garden space, this home is perfect for any buyer situation.

giving extra light to the homes centre. Looking out into the garden is a treat. Filled with hand planted trees and spring time colour, a working water well and slate paved patio area. The garden is fully fenced and has a single garage for added storage.

The buyer has the possibility of benefiting from development potential due to the large area of the plot. Sitting on approximately ½ acre of land and the cottage positioned to the front of the plot, with driveway access through to the rear of the property, the possibilities are endless.