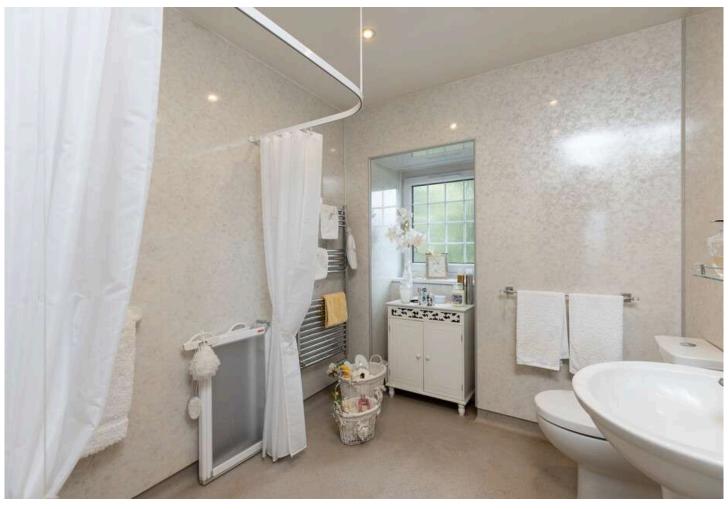

You will find inside the cottage 2 double bedrooms, both with built in cupboard space. A family wet room, separate dining and large open living space. At the heart of the home is the well sized kitchen, with wrap around bench space and ample storage. To one side of the kitchen you have the large dining area and spiral staircase leading you to the attic converted office space. To the other side the kitchen overlooks the sun room

EPC - D Council Tax Band - E

to view: T: 01738 630 350

E: property@jamesonmackay.co.uk

Bed 1 2.8 x 4.1

Bed 2 2.8 x 4.2

Bathroom: 2.3 x 1.8

Kitchen / Sunroom: 7.3 x 1.7

Dining:  $5.7 \times 2.3$ 