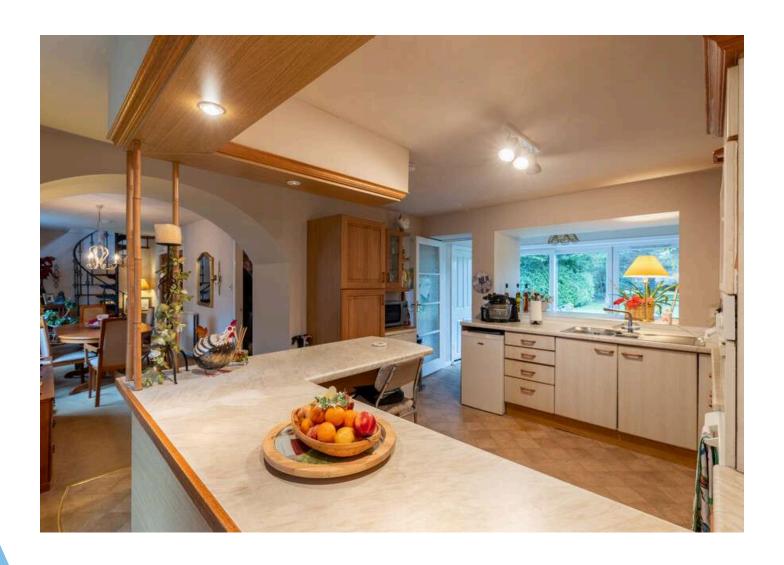

You will find inside the cottage 2 double bedrooms, both with built in cupboard space. A family wet room, separate dining and large open living space. At the heart of the home is the well sized kitchen, with wrap around bench space and ample storage. To one side of the kitchen you have the large dining area and spiral staircase leading you to the attic converted office space. To the other side the kitchen overlooks the sun room