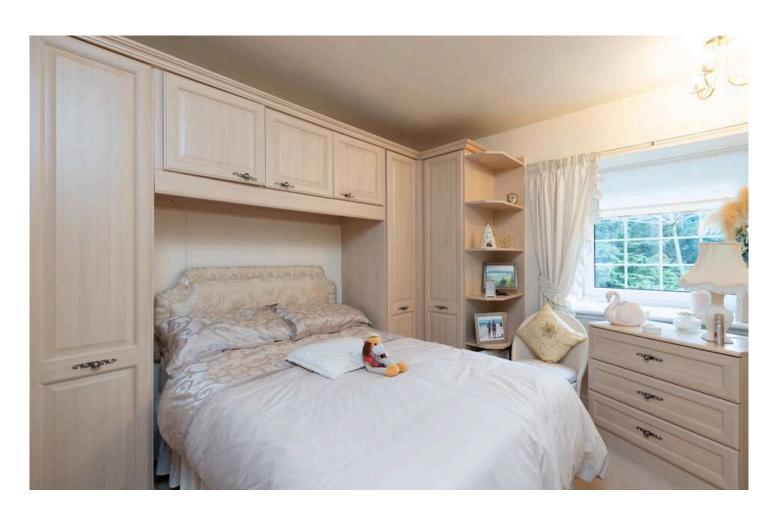

You will find inside the cottage 2 double bedrooms, both with built in cupboard space. A family wet room, separate dining and large open living space. At the heart of the home is the well sized kitchen, with wrap around bench space and ample storage. To one side of the kitchen you have the large dining area and spiral staircase leading you to the attic converted office space. To the other side the kitchen overlooks the sun room

EPC - D Council Tax Band - E

to view: T: 01738 630 350

E: property@jamesonmackay.co.uk

Bed 1 2.8 x 4.1

Bed 2 2.8 x 4.2

Bathroom: 2.3 x 1.8

Kitchen / Sunroom: 7.3 x 1.7

Dining:  $5.7 \times 2.3$ 