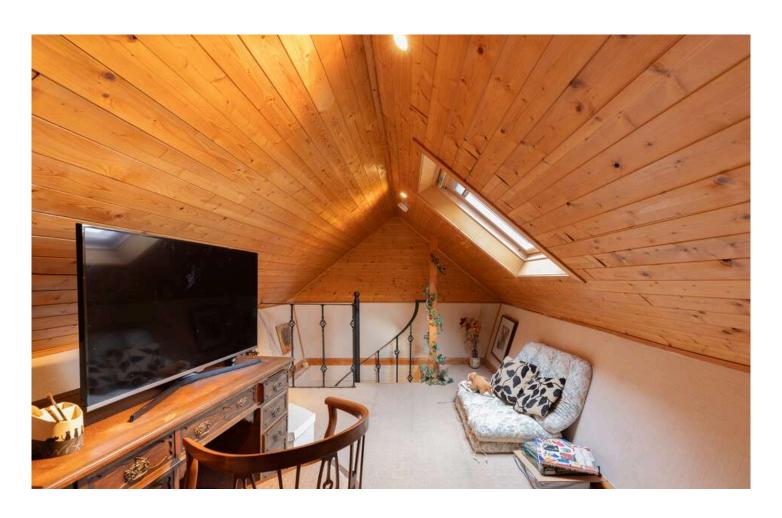

You will find inside the cottage 2 double bedrooms, both with built in cupboard space. A family wet room, separate dining and large open living space. At the heart of the home is the well sized kitchen, with wrap around bench space and ample storage. To one side of the kitchen you have the large dining area and spiral staircase leading you to the attic converted office space. To the other side the kitchen overlooks the sun room