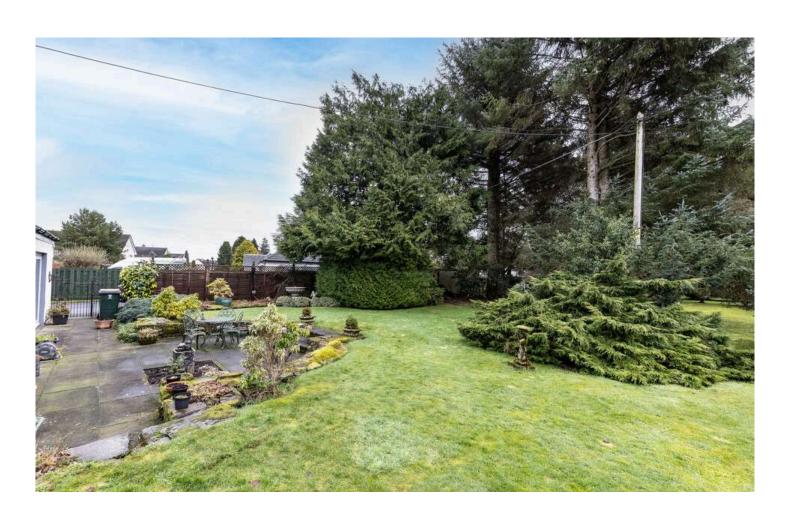

giving extra light to the homes centre. Looking out into the garden is a treat. Filled with hand planted trees and spring time colour, a working water well and slate paved patio area. The garden is fully fenced and has a single garage for added storage.

The buyer has the possibility of benefiting from development potential due to the large area of the plot. Sitting on approximately ½ acre of land and the cottage positioned to the front of the plot, with driveway access through to the rear of the property, the possibilities are endless.