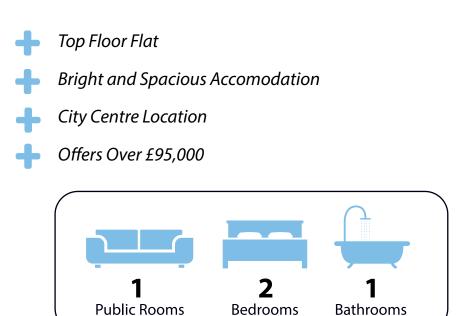

**Bedrooms** 

Bathrooms

T: 01738 630 350

Within an ideal area of Perth City Centre, this 2 bedroom flat has the advantages of location, and functionality. Enjoying an excellent location close to all local amenities and being just a short walk to all Perth City Centre has to offer including, shops, restaurants, supermarkets, gyms, historical sights and more.

Comprising, a spacious lounge, kitchen, 2 good sized bedrooms with wardrobes and a bathroom.

A fresh coat of paint, new carpets and some personal touches, and this will be a fantastic investment. Or, take your time and really stamp your own mark and you've got a great first home.

A perfect fix and flip or first home. EPC - D Council Tax Band - B

T: 01738 630 350

www.jamesonmackay.co.uk