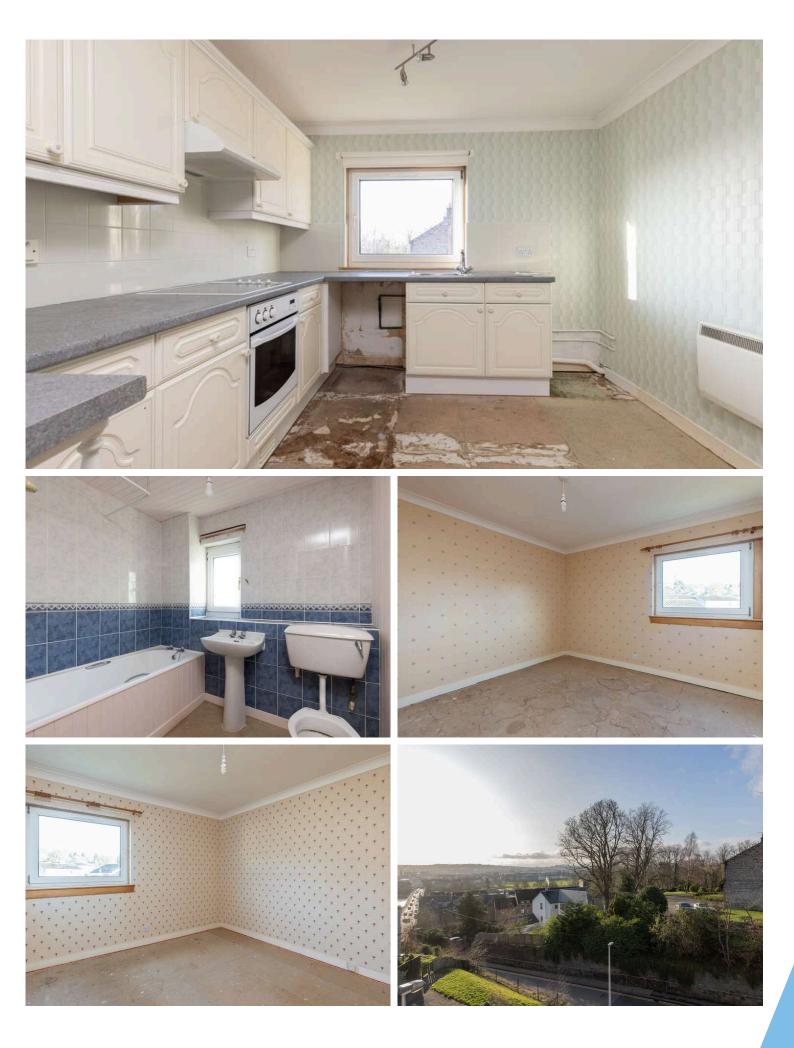

Comprising, a spacious lounge, kitchen, 2 good sized bedrooms with wardrobes and a bathroom.

A fresh coat of paint, new carpets and some personal touches, and this will be a fantastic investment. Or, take your time and really stamp your own mark and you've got a great first home.