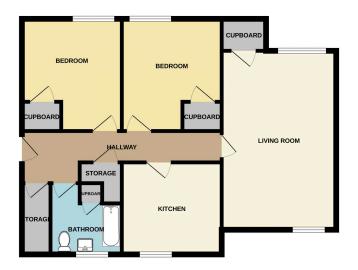

## to view: T: 01738 630 350 E: property@jamesonmackay.co.uk

GROUND FLOOR

While every attempt has been made to ensure the accuracy of the floorplan contained here, measurements of doors, wholess, covers and any other iteras are appearance and no responsibility is taken to any enoucomission or mis-steamment. This plan is for illustrative parposes only and should be used as such by any instructure and encloses. The enclose and continuous and continuous and any enoumetase and encloses. The sections, and continuous solven have not there needed and to causantie

Approx. Measurements in meters

Measurements:

Hall: 5.88 x 1.38

Bathroom: 2.70 x 2.18

Bed 1: 3.50 x 3.12

Bed 2: 3.18 x 3.05

Kitchen: 3.36 x 2.99

Lounge: 3.59 x 5.86