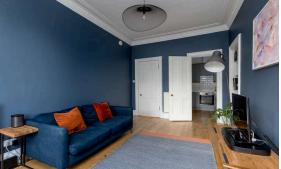

## 19/1 Slateford Road, Slateford Edinburgh EH11 1PA Offers Over £240,000

- Bay window living/dining room with original features
- Modern kitchen fitted with a range of floor and wall mounted units, induction hob, electric oven and integrated appliances
- Two double bedrooms with master featuring fitted large wardrobes
- Stylish shower room with two-piece suite and mains rainwater shower
- Gas central heating and double glazing throughout
- Communal garden
- On-street permit parking

The accomodation comprises of a beautiful bay window living/dining room with original features such as ornate cornice and centre rose making it perfect to host friends and family A stylish newly fitted kitchen that has a range of floor and wall mounted units, induction hob, electric oven and integrated appliances that are included in the sale. There are two generous double bedrooms with the master featuring large wardrobes that are included in the sale along with an additional cupboard offering plenty of useful storage space. Stunning shower room fitted with two-piece suite and a fantastic mains shower with a rainwater shower head. The property benefits from gas central heating and double glazing throughout for maximum efficiency, a well kept communal garden to the rear of the property and on-street permit parking.