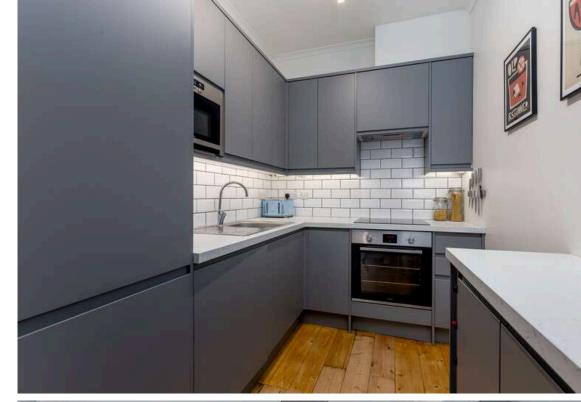

## 19/1 Slateford Road, Slateford Edinburgh EH11 1PA Offers Over £240,000

- Bay window living/dining room with original features
- Modern kitchen fitted with a range of floor and wall mounted units, induction hob, electric oven and integrated appliances
- Two double bedrooms with master featuring fitted large wardrobes
- Stylish shower room with two-piece suite and mains rainwater shower
- Gas central heating and double glazing throughout
- Communal garden
- On-street permit parking

The accomodation comprises of a beautiful bay window living/dining room with original features such as ornate cornice and centre rose making it perfect to host friends and family A stylish newly fitted kitchen that has a range of floor and wall mounted units, induction hob, electric oven and integrated appliances that are included in the sale. There are two generous double bedrooms with the master featuring large wardrobes that are included in the sale along with an additional cupboard offering plenty of useful storage space. Stunning shower room fitted with two-piece suite and a fantastic mains shower with a rainwater shower head. The property benefits from gas central heating and double glazing throughout for maximum efficiency, a well kept communal garden to the rear of the property and on-street permit parking.