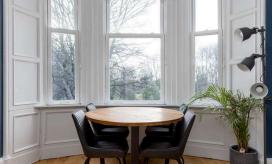

## 19/1 Slateford Road, Slateford Edinburgh EH11 1PA Offers Over £240,000

- Bay window living/dining room with original features
- Modern kitchen fitted with a range of floor and wall mounted units, induction hob, electric oven and integrated appliances
- Two double bedrooms with master featuring fitted large wardrobes
- Stylish shower room with two-piece suite and mains rainwater shower
- Gas central heating and double glazing throughout
- Communal garden
- On-street permit parking

The accomodation comprises of a beautiful bay window living/dining room with original features such as ornate cornice and centre rose making it perfect to host friends and family A stylish newly fitted kitchen that has a range of floor and wall mounted units, induction hob, electric oven and integrated appliances that are included in the sale. There are two generous double bedrooms with the master featuring large wardrobes that are included in the sale along with an additional cupboard offering plenty of useful storage space. Stunning shower room fitted with two-piece suite and a fantastic mains shower with a rainwater shower head. The property benefits from gas central heating and double glazing throughout for maximum efficiency, a well kept communal garden to the rear of the property and on-street permit parking.