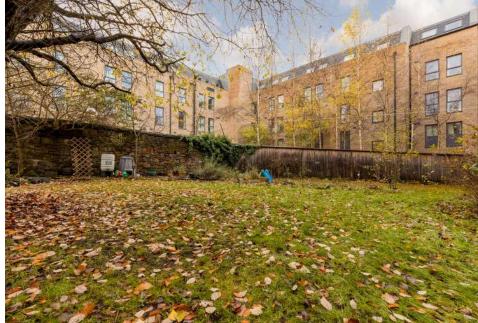

## 19/1 Slateford Road, Slateford Edinburgh EH11 1PA Offers Over £240,000

- Bay window living/dining room with original features
- Modern kitchen fitted with a range of floor and wall mounted units, induction hob, electric oven and integrated appliances
- Two double bedrooms with master featuring fitted large wardrobes
- Stylish shower room with two-piece suite and mains rainwater shower
- Gas central heating and double glazing throughout
- Communal garden
- On-street permit parking

The accomodation comprises of a beautiful bay window living/dining room with original features such as ornate cornice and centre rose making it perfect to host friends and family A stylish newly fitted kitchen that has a range of floor and wall mounted units, induction hob, electric oven and integrated appliances that are included in the sale. There are two generous double bedrooms with the master featuring large wardrobes that are included in the sale along with an additional cupboard offering plenty of useful storage space. Stunning shower room fitted with two-piece suite and a fantastic mains shower with a rainwater shower head. The property benefits from gas central heating and double glazing throughout for maximum efficiency, a well kept communal garden to the rear of the property and on-street permit parking.