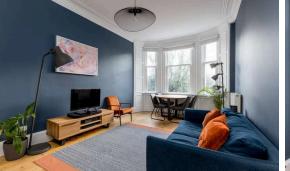

## 19/1 Slateford Road, Slateford Edinburgh EH11 1PA Offers Over £240,000

- Bay window living/dining room with original features
- Modern kitchen fitted with a range of floor and wall mounted units, induction hob, electric oven and integrated appliances
- Two double bedrooms with master featuring fitted large wardrobes
- Stylish shower room with two-piece suite and mains rainwater shower
- Gas central heating and double glazing throughout
- Communal garden
- On-street permit parking

The accomodation comprises of a beautiful bay window living/dining room with original features such as ornate cornice and centre rose making it perfect to host friends and family A stylish newly fitted kitchen that has a range of floor and wall mounted units, induction hob, electric oven and integrated appliances that are included in the sale. There are two generous double bedrooms with the master featuring large wardrobes that are included in the sale along with an additional cupboard offering plenty of useful storage space. Stunning shower room fitted with two-piece suite and a fantastic mains shower with a rainwater shower head. The property benefits from gas central heating and double glazing throughout for maximum efficiency, a well kept communal garden to the rear of the property and on-street permit parking.