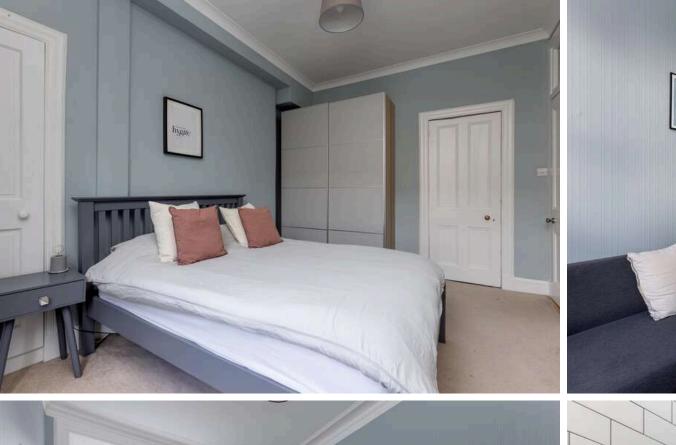

## 19/1 Slateford Road, Slateford Edinburgh EH11 1PA Offers Over £240,000

- Bay window living/dining room with original features
- Modern kitchen fitted with a range of floor and wall mounted units, induction hob, electric oven and integrated appliances
- Two double bedrooms with master featuring fitted large wardrobes
- Stylish shower room with two-piece suite and mains rainwater shower
- Gas central heating and double glazing throughout
- Communal garden
- On-street permit parking

The accomodation comprises of a beautiful bay window living/dining room with original features such as ornate cornice and centre rose making it perfect to host friends and family A stylish newly fitted kitchen that has a range of floor and wall mounted units, induction hob, electric oven and integrated appliances that are included in the sale. There are two generous double bedrooms with the master featuring large wardrobes that are included in the sale along with an additional cupboard offering plenty of useful storage space. Stunning shower room fitted with two-piece suite and a fantastic mains shower with a rainwater shower head. The property benefits from gas central heating and double glazing throughout for maximum efficiency, a well kept communal garden to the rear of the property and on-street permit parking.