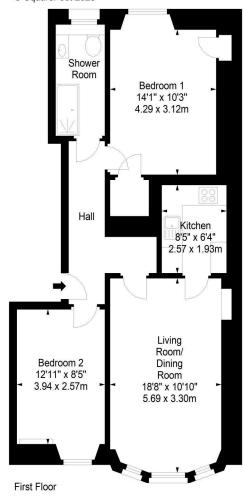

## Slateford Road, Edinburgh, Midlothian, EH11 1PA

Approx. Gross Internal Area 711 Sq Ft - 66.05 Sq M For identification only. Not to scale. © SquareFoot 2023