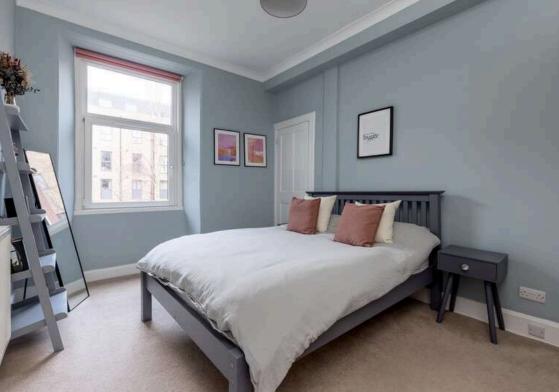

## 19/1 Slateford Road, Slateford Edinburgh EH11 1PA Offers Over £240,000

- Bay window living/dining room with original features
- Modern kitchen fitted with a range of floor and wall mounted units, induction hob, electric oven and integrated appliances
- Two double bedrooms with master featuring fitted large wardrobes
- Stylish shower room with two-piece suite and mains rainwater shower
- Gas central heating and double glazing throughout
- Communal garden
- On-street permit parking

The accomodation comprises of a beautiful bay window living/dining room with original features such as ornate cornice and centre rose making it perfect to host friends and family A stylish newly fitted kitchen that has a range of floor and wall mounted units, induction hob, electric oven and integrated appliances that are included in the sale. There are two generous double bedrooms with the master featuring large wardrobes that are included in the sale along with an additional cupboard offering plenty of useful storage space. Stunning shower room fitted with two-piece suite and a fantastic mains shower with a rainwater shower head. The property benefits from gas central heating and double glazing throughout for maximum efficiency, a well kept communal garden to the rear of the property and on-street permit parking.