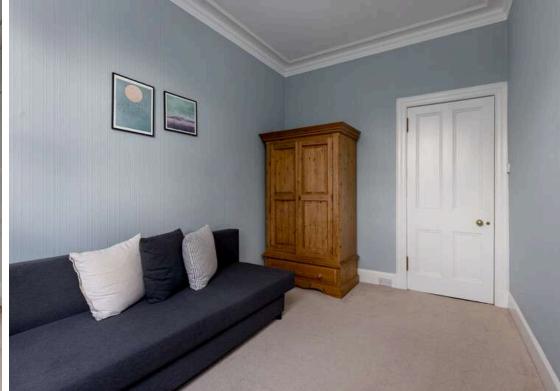

## 19/1 Slateford Road, Slateford Edinburgh EH11 1PA Offers Over £240,000

- Bay window living/dining room with original features
- Modern kitchen fitted with a range of floor and wall mounted units, induction hob, electric oven and integrated appliances
- Two double bedrooms with master featuring fitted large wardrobes
- Stylish shower room with two-piece suite and mains rainwater shower
- Gas central heating and double glazing throughout
- Communal garden
- On-street permit parking

The accomodation comprises of a beautiful bay window living/dining room with original features such as ornate cornice and centre rose making it perfect to host friends and family A stylish newly fitted kitchen that has a range of floor and wall mounted units, induction hob, electric oven and integrated appliances that are included in the sale. There are two generous double bedrooms with the master featuring large wardrobes that are included in the sale along with an additional cupboard offering plenty of useful storage space. Stunning shower room fitted with two-piece suite and a fantastic mains shower with a rainwater shower head. The property benefits from gas central heating and double glazing throughout for maximum efficiency, a well kept communal garden to the rear of the property and on-street permit parking.