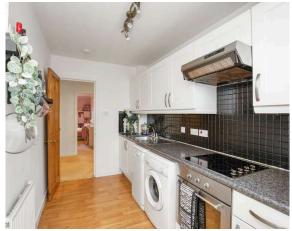

- · Main door entrance.
- Staircase leading to internal hallway with hatch to attic storage.
- Front facing living/dining room with open southerly views.
- Fully fitted kitchen equipped with a range of wall and base units along with integrated appliances.
- Double bedroom front facing with built in wardrobes.