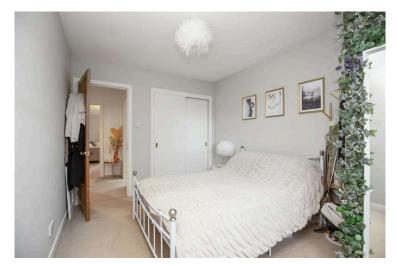

- · Main door entrance.
- Staircase leading to internal hallway with hatch to attic storage.
- Front facing living/dining room with open southerly views.
- Fully fitted kitchen equipped with a range of wall and base units along with integrated appliances.
- Double bedroom front facing with built in wardrobes.

- Rear facing double bedroom with built in wardrobes.
- Bathroom comprising WC, wash hand basin, bath with shower over.
- Gas central heating.
- Double glazing throughout.
- · Allocated parking space.
- · Well-kept communal gardens.