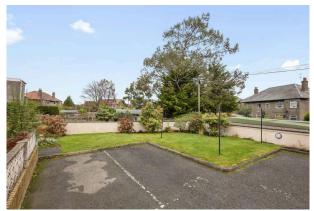

- Rear facing double bedroom with built in wardrobes.
- Bathroom comprising WC, wash hand basin, bath with shower over.
- Gas central heating.
- Double glazing throughout.
- · Allocated parking space.
- · Well-kept communal gardens.