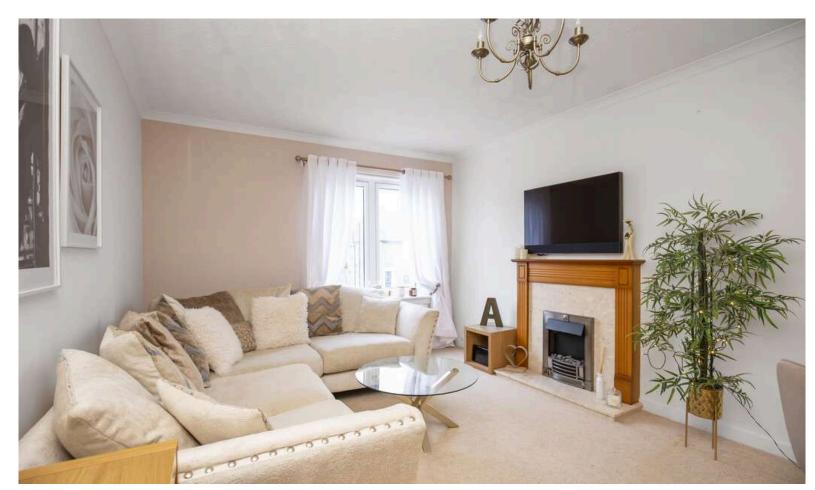

- · Main door entrance.
- Staircase leading to internal hallway with hatch to attic storage.
- Front facing living/dining room with open southerly views.
- Fully fitted kitchen equipped with a range of wall and base units along with integrated appliances.
- Double bedroom front facing with built in wardrobes.