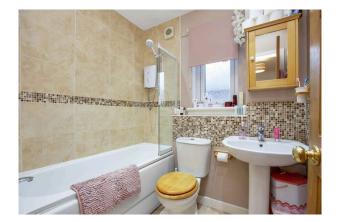

- Rear facing double bedroom with built in wardrobes.
- Bathroom comprising WC, wash hand basin, bath with shower over.
- Gas central heating.
- Double glazing throughout.
- · Allocated parking space.
- · Well-kept communal gardens.