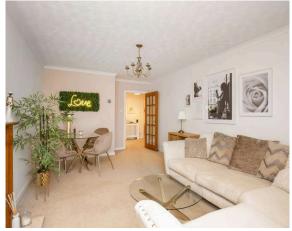

- · Main door entrance.
- Staircase leading to internal hallway with hatch to attic storage.
- Front facing living/dining room with open southerly views.
- Fully fitted kitchen equipped with a range of wall and base units along with integrated appliances.
- Double bedroom front facing with built in wardrobes.