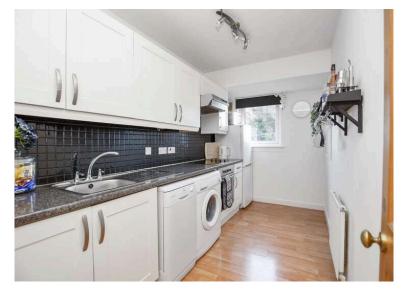

- · Main door entrance.
- Staircase leading to internal hallway with hatch to attic storage.
- Front facing living/dining room with open southerly views.
- Fully fitted kitchen equipped with a range of wall and base units along with integrated appliances.
- Double bedroom front facing with built in wardrobes.