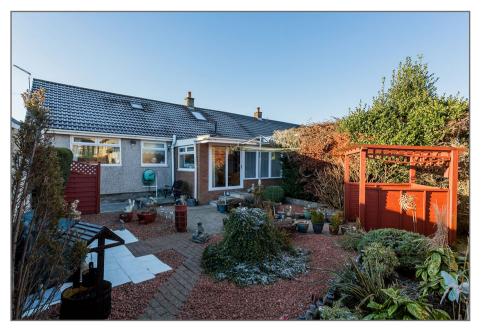

# **Linnhe Drive,** Barrhead G78 1PQ

This excellent semi detached property is deceptively spacious and viewing is advised to appreciate the amount of accommodation on offer. Linnhe Drive is a desirable address just off Stobs Drive and well located for access to Barrhead's bustling Centre. table and chairs and can be reached from both the garden room and the lounge. There are three bedrooms on the ground floor which have very flexible uses demonstrated by the fact that one is currently used as a snug sitting room. The tiled bathroom is bright and fresh with a three piece suite.

There is a reception hallway which welcomes you to the property and leads through to the lounge. This room makes an immediate impact with its size and is the obvious heart of the home where friends and family can socialise and relax. There is a fitted kitchen with plenty of storage space and room for appliances. The kitchen has access from the inner hall and the dining room and it easily flows to the garden room at the rear of the house. The garden room is a superb space that enjoys the natural light and looks to the back garden. The dining room provides ample room for a