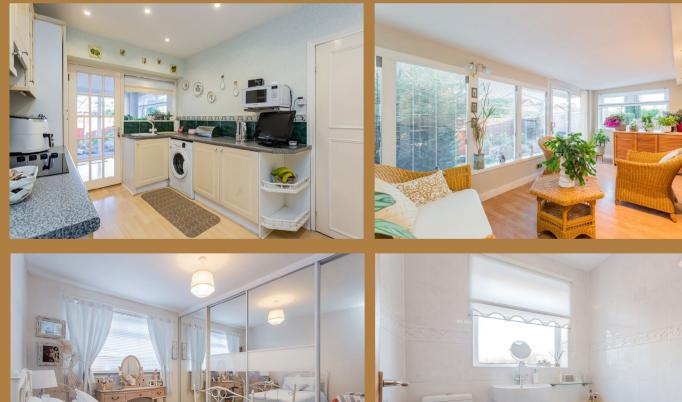

There is a reception hallway which welcomes you to the property and leads through to the lounge. This room makes an immediate impact with its size and is the obvious heart of the home where friends and family can socialise and relax. There is a fitted kitchen with plenty of storage space and room for appliances. The kitchen has access from the inner hall and the dining room and it easily flows to the garden room at the rear of the house. The garden room is a superb space that enjoys the natural light and looks to the back garden. The dining room provides ample room for a