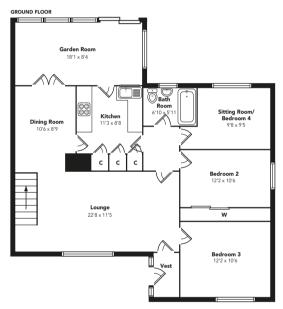

# **Linnhe Drive,** Barrhead G78 1PQ

This excellent semi detached property is deceptively spacious and viewing is advised to appreciate the amount of accommodation on offer. Linnhe Drive is a desirable address just off Stobs Drive and well located for access to Barrhead's bustling Centre. table and chairs and can be reached from both the garden room and the lounge. There are three bedrooms on the ground floor which have very flexible uses demonstrated by the fact that one is currently used as a snug sitting room. The tiled bathroom is bright and fresh with a three piece suite.

There is a reception hallway which welcomes you to the property and leads through to the lounge. This room makes an immediate impact with its size and is the obvious heart of the home where friends and family can socialise and relax. There is a fitted kitchen with plenty of storage space and room for appliances. The kitchen has access from the inner hall and the dining room and it easily flows to the garden room at the rear of the house. The garden room is a superb space that enjoys the natural light and looks to the back garden. The dining room provides ample room for a

Floorplans are indicative only - not to scale Produced by Plushplans 🕅