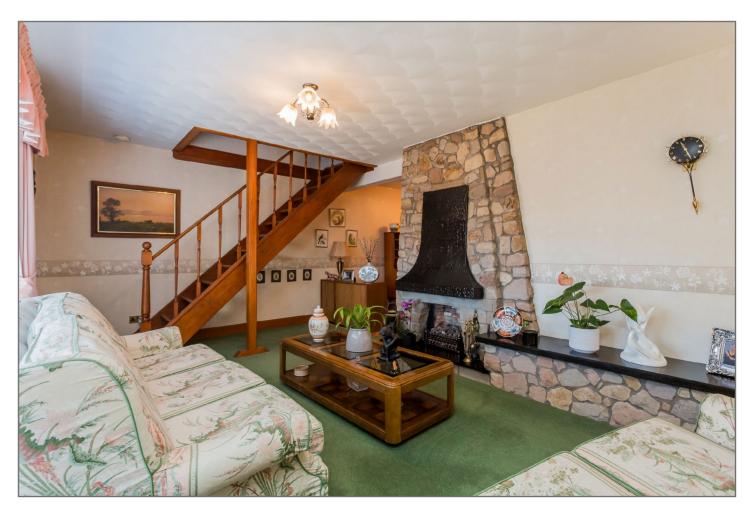

There is a reception hallway which welcomes you to the property and leads through to the lounge. This room makes an immediate impact with its size and is the obvious heart of the home where friends and family can socialise and relax. There is a fitted kitchen with plenty of storage space and room for appliances. The kitchen has access from the inner hall and the dining room and it easily flows to the garden room at the rear of the house. The garden room is a superb space that enjoys the natural light and looks to the back garden. The dining room provides ample room for a